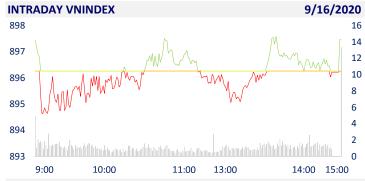

net sold more than 166 billion dong. Net selling VNM and NBB shares on HOSE. SHB was the most net K. VN-Index ended up 0.14%, reaching 897.47 points; ecreased by 0.05%, reaching 127.87 points.