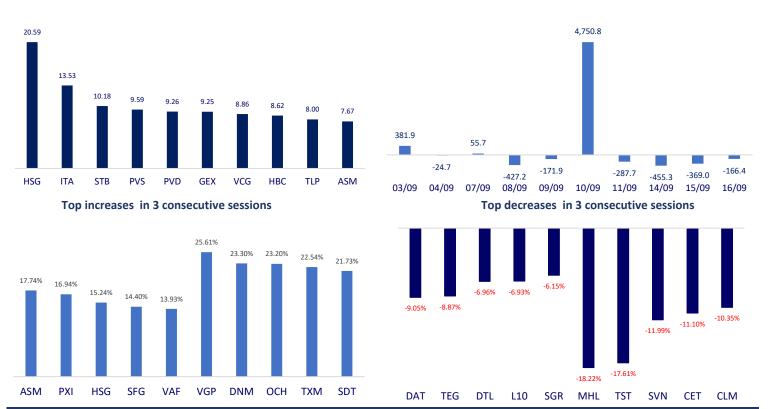

Top most traded tickers (Volume - in million)

## Foreign net flow 10 nearest sessions (Billion VND)