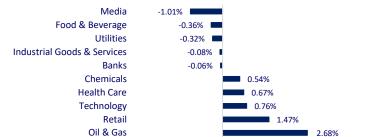

net sold more than 166 billion dong. Net selling VNM and NBB shares on HOSE. SHB was the most net K. VN-Index ended up 0.14%, reaching 897.47 points; ecreased by 0.05%, reaching 127.87 points.