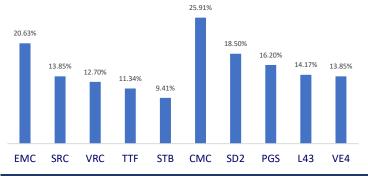

PNJ | 60,900  | -0.16% | 1.67%  | 1,031,990   | 1,194,790    | only reached 548 billion dong. With this result, PNJ achieved 71% of                                      |
| REE | 40,400  | 0.00%  | 3.72%  | 764,570     | 805,930      | the revenue target and 65.7% of the profit plan for the year 2020.                                        |
| SSI | 16,550  | 0.30%  | 4.75%  | 12,389,280  | 11,571,650   |                                                                                                           |
| HPG | 25,550  | -0.58% | 3.44%  | 28,390,400  | 28,218,680   |                                                                                                           |

## Top most traded tickers (Volume - in million)

## Foreign net flow 10 nearest sessions (Billion VND)











PINETREE SECURITIES CORPORATION