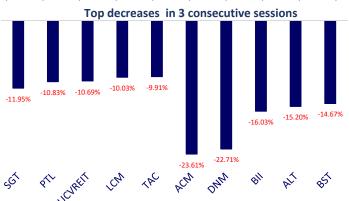

| 60,900  | -0.16% | 1.67%  | 1,031,990   | 1,194,790    | only reached 548 billion dong. With this result, PNJ achieved 71% of                                      |
| REE | 40,400  | 0.00%  | 3.72%  | 764,570     | 805,930      | the revenue target and 65.7% of the profit plan for the year 2020.                                        |
| SSI | 16,550  | 0.30%  | 4.75%  | 12,389,280  | 11,571,650   |                                                                                                           |
| HPG | 25,550  | -0.58% | 3.44%  | 28,390,400  | 28,218,680   |                                                                                                           |

## Top most traded tickers (Volume - in million)

## Foreign net flow 10 nearest sessions (Billion VND)











PINETREE SECURITIES CORPORATION