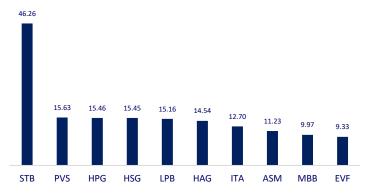

|
| PNJ | 60,900  | -0.16% | 1.67%  | 1,031,990   | 1,194,790    | only reached 548 billion dong. With this result, PNJ achieved 71% of                                      |
| REE | 40,400  | 0.00%  | 3.72%  | 764,570     | 805,930      | the revenue target and 65.7% of the profit plan for the year 2020.                                        |
| SSI | 16,550  | 0.30%  | 4.75%  | 12,389,280  | 11,571,650   |                                                                                                           |
| HPG | 25,550  | -0.58% | 3.44%  | 28,390,400  | 28,218,680   |                                                                                                           |

## Top most traded tickers (Volume - in million)

## Foreign net flow 10 nearest sessions (Billion VND)











PINETREE SECURITIES CORPORATION