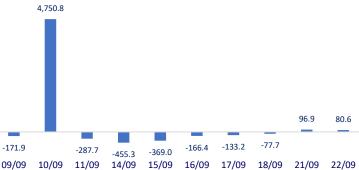

J | 60,900  | -0.16% | 1.67%  | 1,031,990   | 1,194,790    | only reached 548 billion dong. With this result, PNJ achieved 71% of                                      |
| REE | 40,400  | 0.00%  | 3.72%  | 764,570     | 805,930      | the revenue target and 65.7% of the profit plan for the year 2020.                                        |
| SSI | 16,550  | 0.30%  | 4.75%  | 12,389,280  | 11,571,650   |                                                                                                           |
| HPG | 25,550  | -0.58% | 3.44%  | 28,390,400  | 28,218,680   |                                                                                                           |

## Top most traded tickers (Volume - in million)

## Foreign net flow 10 nearest sessions (Billion VND)











PINETREE SECURITIES CORPORATION