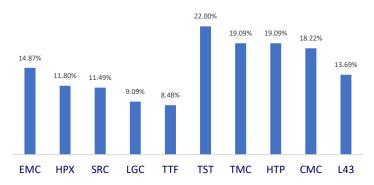

9/24/2020

| SECURITIES GLOBAL MARKET |                                         | 1D                                     | YTD       | 9/24/2020                                                                                                                                                                                                                                                                                                                                                                                                                                                                                                                                                                                                                                                                                                                                                                                                                                                                                                                                                                                                                                                                                                                                                                                                                                                                                                                                                                                                                                                                                                                                                                                                                                                                                                                                                                                                                                                                                                                                                                                                                                                                                                                      |
|--------------------------|-----------------------------------------|----------------------------------------|-----------|--------------------------------------------------------------------------------------------------------------------------------------------------------------------------------------------------------------------------------------------------------------------------------------------------------------------------------------------------------------------------------------------------------------------------------------------------------------------------------------------------------------------------------------------------------------------------------------------------------------------------------------------------------------------------------------------------------------------------------------------------------------------------------------------------------------------------------------------------------------------------------------------------------------------------------------------------------------------------------------------------------------------------------------------------------------------------------------------------------------------------------------------------------------------------------------------------------------------------------------------------------------------------------------------------------------------------------------------------------------------------------------------------------------------------------------------------------------------------------------------------------------------------------------------------------------------------------------------------------------------------------------------------------------------------------------------------------------------------------------------------------------------------------------------------------------------------------------------------------------------------------------------------------------------------------------------------------------------------------------------------------------------------------------------------------------------------------------------------------------------------------|
| DJI                      | 26,763.13                               | -1.92%                                 | -6.22%    | Stocks slumped to an eight-week low amid warnings from Federal                                                                                                                                                                                                                                                                                                                                                                                                                                                                                                                                                                                                                                                                                                                                                                                                                                                                                                                                                                                                                                                                                                                                                                                                                                                                                                                                                                                                                                                                                                                                                                                                                                                                                                                                                                                                                                                                                                                                                                                                                                                                 |
| S&P500                   | 3,236.92                                | -2.37%                                 | 0.19%     | Reserve officials on the need for more stimulus to lift the world's largest                                                                                                                                                                                                                                                                                                                                                                                                                                                                                                                                                                                                                                                                                                                                                                                                                                                                                                                                                                                                                                                                                                                                                                                                                                                                                                                                                                                                                                                                                                                                                                                                                                                                                                                                                                                                                                                                                                                                                                                                                                                    |
| NASDAQ                   | 10,632.99                               | -3.02%                                 | 18.51%    | economy from a coronavirus-induced recession. The dollar rallied.                                                                                                                                                                                                                                                                                                                                                                                                                                                                                                                                                                                                                                                                                                                                                                                                                                                                                                                                                                                                                                                                                                                                                                                                                                                                                                                                                                                                                                                                                                                                                                                                                                                                                                                                                                                                                                                                                                                                                                                                                                                              |
| VIX                      | 28.58                                   | 6.40%                                  | 10.5170   | The S&P 500 fell 2.4%, the biggest drop since Sept. 8 and the fifth                                                                                                                                                                                                                                                                                                                                                                                                                                                                                                                                                                                                                                                                                                                                                                                                                                                                                                                                                                                                                                                                                                                                                                                                                                                                                                                                                                                                                                                                                                                                                                                                                                                                                                                                                                                                                                                                                                                                                                                                                                                            |
| FTSE 100                 | 5,899.26                                | 1.20%                                  | -21.79%   | decrease in six days, a sign that investors are becoming more downbeat                                                                                                                                                                                                                                                                                                                                                                                                                                                                                                                                                                                                                                                                                                                                                                                                                                                                                                                                                                                                                                                                                                                                                                                                                                                                                                                                                                                                                                                                                                                                                                                                                                                                                                                                                                                                                                                                                                                                                                                                                                                         |
| DAX                      | 12,642.97                               | 0.39%                                  | -4.57%    | on prospects for stimulus once seen as a near-certainty. Rates markets                                                                                                                                                                                                                                                                                                                                                                                                                                                                                                                                                                                                                                                                                                                                                                                                                                                                                                                                                                                                                                                                                                                                                                                                                                                                                                                                                                                                                                                                                                                                                                                                                                                                                                                                                                                                                                                                                                                                                                                                                                                         |
| CAC40                    | 4,802.26                                | 0.62%                                  | -19.67%   | showed traders were easing up on inflation bets, a sign of pessimism                                                                                                                                                                                                                                                                                                                                                                                                                                                                                                                                                                                                                                                                                                                                                                                                                                                                                                                                                                                                                                                                                                                                                                                                                                                                                                                                                                                                                                                                                                                                                                                                                                                                                                                                                                                                                                                                                                                                                                                                                                                           |
| Nikkei                   | 23,346.49                               | -0.06%                                 | -1.31%    | that the Fed alone won't be able to bring price gains to its 2% goal in                                                                                                                                                                                                                                                                                                                                                                                                                                                                                                                                                                                                                                                                                                                                                                                                                                                                                                                                                                                                                                                                                                                                                                                                                                                                                                                                                                                                                                                                                                                                                                                                                                                                                                                                                                                                                                                                                                                                                                                                                                                        |
| Shanghai                 | 3,279.71                                | 0.17%                                  | 6.35%     | coming years. The Nasdaq 100 tumbled more than 3%, led by giants                                                                                                                                                                                                                                                                                                                                                                                                                                                                                                                                                                                                                                                                                                                                                                                                                                                                                                                                                                                                                                                                                                                                                                                                                                                                                                                                                                                                                                                                                                                                                                                                                                                                                                                                                                                                                                                                                                                                                                                                                                                               |
| Kospi                    | 2,333.24                                | 0.03%                                  | 6.17%     | Apple Inc. and Amazon.com Inc.                                                                                                                                                                                                                                                                                                                                                                                                                                                                                                                                                                                                                                                                                                                                                                                                                                                                                                                                                                                                                                                                                                                                                                                                                                                                                                                                                                                                                                                                                                                                                                                                                                                                                                                                                                                                                                                                                                                                                                                                                                                                                                 |
| Hang Seng                | 23,742.51                               | 0.11%                                  | -16.55%   | ••                                                                                                                                                                                                                                                                                                                                                                                                                                                                                                                                                                                                                                                                                                                                                                                                                                                                                                                                                                                                                                                                                                                                                                                                                                                                                                                                                                                                                                                                                                                                                                                                                                                                                                                                                                                                                                                                                                                                                                                                                                                                                                                             |
| STI (Singapore)          | 2,481.14                                | -0.18%                                 | -23.02%   |                                                                                                                                                                                                                                                                                                                                                                                                                                                                                                                                                                                                                                                                                                                                                                                                                                                                                                                                                                                                                                                                                                                                                                                                                                                                                                                                                                                                                                                                                                                                                                                                                                                                                                                                                                                                                                                                                                                                                                                                                                                                                                                                |
| SET (Thailand)           | 1,264.01                                | -0.29%                                 | -20.89%   |                                                                                                                                                                                                                                                                                                                                                                                                                                                                                                                                                                                                                                                                                                                                                                                                                                                                                                                                                                                                                                                                                                                                                                                                                                                                                                                                                                                                                                                                                                                                                                                                                                                                                                                                                                                                                                                                                                                                                                                                                                                                                                                                |
| Crude oil (\$/barrel)    | 39.58                                   | -0.30%                                 | -34.85%   |                                                                                                                                                                                                                                                                                                                                                                                                                                                                                                                                                                                                                                                                                                                                                                                                                                                                                                                                                                                                                                                                                                                                                                                                                                                                                                                                                                                                                                                                                                                                                                                                                                                                                                                                                                                                                                                                                                                                                                                                                                                                                                                                |
| Gold (\$/ounce)          | 1,866.90                                | -2.14%                                 | 23.01%    |                                                                                                                                                                                                                                                                                                                                                                                                                                                                                                                                                                                                                                                                                                                                                                                                                                                                                                                                                                                                                                                                                                                                                                                                                                                                                                                                                                                                                                                                                                                                                                                                                                                                                                                                                                                                                                                                                                                                                                                                                                                                                                                                |
| VIETNAM ECONOMY          | •                                       | 1D (bps)                               | YTD (bps) |                                                                                                                                                                                                                                                                                                                                                                                                                                                                                                                                                                                                                                                                                                                                                                                                                                                                                                                                                                                                                                                                                                                                                                                                                                                                                                                                                                                                                                                                                                                                                                                                                                                                                                                                                                                                                                                                                                                                                                                                                                                                                                                                |
| Vnibor                   | 0.11%                                   | 0                                      | -132      | The resilience of most businesses is currently very weak, the next time                                                                                                                                                                                                                                                                                                                                                                                                                                                                                                                                                                                                                                                                                                                                                                                                                                                                                                                                                                                                                                                                                                                                                                                                                                                                                                                                                                                                                                                                                                                                                                                                                                                                                                                                                                                                                                                                                                                                                                                                                                                        |
| Deposit interest 12M     | 6.00%                                   | 0                                      | -50       | the number of dissolved enterprises is forecasted to increase even                                                                                                                                                                                                                                                                                                                                                                                                                                                                                                                                                                                                                                                                                                                                                                                                                                                                                                                                                                                                                                                                                                                                                                                                                                                                                                                                                                                                                                                                                                                                                                                                                                                                                                                                                                                                                                                                                                                                                                                                                                                             |
| 5 year-Gov. Bond         | 1.41%                                   | -9                                     | -258      | higher. According to the GSO, in the 8M2020, the number of enterprises                                                                                                                                                                                                                                                                                                                                                                                                                                                                                                                                                                                                                                                                                                                                                                                                                                                                                                                                                                                                                                                                                                                                                                                                                                                                                                                                                                                                                                                                                                                                                                                                                                                                                                                                                                                                                                                                                                                                                                                                                                                         |
| 10 year-Gov. Bond        | 2.69%                                   | 27                                     | -201      | temporarily suspending their business for a period of time nationwide is                                                                                                                                                                                                                                                                                                                                                                                                                                                                                                                                                                                                                                                                                                                                                                                                                                                                                                                                                                                                                                                                                                                                                                                                                                                                                                                                                                                                                                                                                                                                                                                                                                                                                                                                                                                                                                                                                                                                                                                                                                                       |
| USD/VND                  | 23,278                                  | 0.02%                                  | 0.21%     | nearly 34,300, up 70.8% over the same period last year; The number of                                                                                                                                                                                                                                                                                                                                                                                                                                                                                                                                                                                                                                                                                                                                                                                                                                                                                                                                                                                                                                                                                                                                                                                                                                                                                                                                                                                                                                                                                                                                                                                                                                                                                                                                                                                                                                                                                                                                                                                                                                                          |
| EUR/VND                  | 27,756                                  | -0.67%                                 | 4.34%     | enterprises that ceased operations waiting for dissolution procedures                                                                                                                                                                                                                                                                                                                                                                                                                                                                                                                                                                                                                                                                                                                                                                                                                                                                                                                                                                                                                                                                                                                                                                                                                                                                                                                                                                                                                                                                                                                                                                                                                                                                                                                                                                                                                                                                                                                                                                                                                                                          |
| CNY/VND                  | 3,439                                   | -0.46%                                 | 1.27%     | was 24,200; Completion of dissolution procedures is 10,400.                                                                                                                                                                                                                                                                                                                                                                                                                                                                                                                                                                                                                                                                                                                                                                                                                                                                                                                                                                                                                                                                                                                                                                                                                                                                                                                                                                                                                                                                                                                                                                                                                                                                                                                                                                                                                                                                                                                                                                                                                                                                    |
| VIETNAM STOCK MARKET     | 3, .22                                  | 1D                                     | YTD       |                                                                                                                                                                                                                                                                                                                                                                                                                                                                                                                                                                                                                                                                                                                                                                                                                                                                                                                                                                                                                                                                                                                                                                                                                                                                                                                                                                                                                                                                                                                                                                                                                                                                                                                                                                                                                                                                                                                                                                                                                                                                                                                                |
| VN-INDEX                 | 912.50                                  | 0.70%                                  | -5.05%    | Foreign investors net bought more than 116 billion dong. In which, VRE                                                                                                                                                                                                                                                                                                                                                                                                                                                                                                                                                                                                                                                                                                                                                                                                                                                                                                                                                                                                                                                                                                                                                                                                                                                                                                                                                                                                                                                                                                                                                                                                                                                                                                                                                                                                                                                                                                                                                                                                                                                         |
| VN30                     | 858.30                                  | 0.54%                                  | -2.36%    | and KDC were the most net bought codes on HOSE. TNG and VCS were                                                                                                                                                                                                                                                                                                                                                                                                                                                                                                                                                                                                                                                                                                                                                                                                                                                                                                                                                                                                                                                                                                                                                                                                                                                                                                                                                                                                                                                                                                                                                                                                                                                                                                                                                                                                                                                                                                                                                                                                                                                               |
| HNX                      | 132.64                                  | 0.34%                                  | 29.39%    | the most net sold by foreign investors on the HNX.                                                                                                                                                                                                                                                                                                                                                                                                                                                                                                                                                                                                                                                                                                                                                                                                                                                                                                                                                                                                                                                                                                                                                                                                                                                                                                                                                                                                                                                                                                                                                                                                                                                                                                                                                                                                                                                                                                                                                                                                                                                                             |
| UPCOM                    | 60.96                                   | 0.49%                                  | 7.80%     | the most net sold by foreign investors on the max.                                                                                                                                                                                                                                                                                                                                                                                                                                                                                                                                                                                                                                                                                                                                                                                                                                                                                                                                                                                                                                                                                                                                                                                                                                                                                                                                                                                                                                                                                                                                                                                                                                                                                                                                                                                                                                                                                                                                                                                                                                                                             |
| Net Foreign buy (B)      | 116.32                                  | 0.4370                                 | 7.0070    |                                                                                                                                                                                                                                                                                                                                                                                                                                                                                                                                                                                                                                                                                                                                                                                                                                                                                                                                                                                                                                                                                                                                                                                                                                                                                                                                                                                                                                                                                                                                                                                                                                                                                                                                                                                                                                                                                                                                                                                                                                                                                                                                |
| Total trading value (B)  | 7,653.65                                | -6.23%                                 | 118.68%   |                                                                                                                                                                                                                                                                                                                                                                                                                                                                                                                                                                                                                                                                                                                                                                                                                                                                                                                                                                                                                                                                                                                                                                                                                                                                                                                                                                                                                                                                                                                                                                                                                                                                                                                                                                                                                                                                                                                                                                                                                                                                                                                                |
| ETF & DERIVATIVES        | ,,,,,,,,,,,,,,,,,,,,,,,,,,,,,,,,,,,,,,, | 1D                                     | YTD       | CHANGE IN PRICE BY SECTOR                                                                                                                                                                                                                                                                                                                                                                                                                                                                                                                                                                                                                                                                                                                                                                                                                                                                                                                                                                                                                                                                                                                                                                                                                                                                                                                                                                                                                                                                                                                                                                                                                                                                                                                                                                                                                                                                                                                                                                                                                                                                                                      |
| FUESSV50                 | 12,600                                  | 1.61%                                  | -0.40%    |                                                                                                                                                                                                                                                                                                                                                                                                                                                                                                                                                                                                                                                                                                                                                                                                                                                                                                                                                                                                                                                                                                                                                                                                                                                                                                                                                                                                                                                                                                                                                                                                                                                                                                                                                                                                                                                                                                                                                                                                                                                                                                                                |
|                          | •                                       |                                        |           | Chemicals -0.54% -0.25% -0.25% -0.25% -0.25% -0.25% -0.25% -0.25% -0.25% -0.25% -0.25% -0.25% -0.25% -0.25% -0.25% -0.25% -0.25% -0.25% -0.25% -0.25% -0.25% -0.25% -0.25% -0.25% -0.25% -0.25% -0.25% -0.25% -0.25% -0.25% -0.25% -0.25% -0.25% -0.25% -0.25% -0.25% -0.25% -0.25% -0.25% -0.25% -0.25% -0.25% -0.25% -0.25% -0.25% -0.25% -0.25% -0.25% -0.25% -0.25% -0.25% -0.25% -0.25% -0.25% -0.25% -0.25% -0.25% -0.25% -0.25% -0.25% -0.25% -0.25% -0.25% -0.25% -0.25% -0.25% -0.25% -0.25% -0.25% -0.25% -0.25% -0.25% -0.25% -0.25% -0.25% -0.25% -0.25% -0.25% -0.25% -0.25% -0.25% -0.25% -0.25% -0.25% -0.25% -0.25% -0.25% -0.25% -0.25% -0.25% -0.25% -0.25% -0.25% -0.25% -0.25% -0.25% -0.25% -0.25% -0.25% -0.25% -0.25% -0.25% -0.25% -0.25% -0.25% -0.25% -0.25% -0.25% -0.25% -0.25% -0.25% -0.25% -0.25% -0.25% -0.25% -0.25% -0.25% -0.25% -0.25% -0.25% -0.25% -0.25% -0.25% -0.25% -0.25% -0.25% -0.25% -0.25% -0.25% -0.25% -0.25% -0.25% -0.25% -0.25% -0.25% -0.25% -0.25% -0.25% -0.25% -0.25% -0.25% -0.25% -0.25% -0.25% -0.25% -0.25% -0.25% -0.25% -0.25% -0.25% -0.25% -0.25% -0.25% -0.25% -0.25% -0.25% -0.25% -0.25% -0.25% -0.25% -0.25% -0.25% -0.25% -0.25% -0.25% -0.25% -0.25% -0.25% -0.25% -0.25% -0.25% -0.25% -0.25% -0.25% -0.25% -0.25% -0.25% -0.25% -0.25% -0.25% -0.25% -0.25% -0.25% -0.25% -0.25% -0.25% -0.25% -0.25% -0.25% -0.25% -0.25% -0.25% -0.25% -0.25% -0.25% -0.25% -0.25% -0.25% -0.25% -0.25% -0.25% -0.25% -0.25% -0.25% -0.25% -0.25% -0.25% -0.25% -0.25% -0.25% -0.25% -0.25% -0.25% -0.25% -0.25% -0.25% -0.25% -0.25% -0.25% -0.25% -0.25% -0.25% -0.25% -0.25% -0.25% -0.25% -0.25% -0.25% -0.25% -0.25% -0.25% -0.25% -0.25% -0.25% -0.25% -0.25% -0.25% -0.25% -0.25% -0.25% -0.25% -0.25% -0.25% -0.25% -0.25% -0.25% -0.25% -0.25% -0.25% -0.25% -0.25% -0.25% -0.25% -0.25% -0.25% -0.25% -0.25% -0.25% -0.25% -0.25% -0.25% -0.25% -0.25% -0.25% -0.25% -0.25% -0.25% -0.25% -0.25% -0.25% -0.25% -0.25% -0.25% -0.25% -0.25% -0.25% -0.25% -0.25% -0.25% -0.25% -0.25% -0.25% -0.25% -0.25% -0.25% -0.25% -0.25% -0.25% -0.25% -0.25% -0.25% |
| E1VFVN30                 | 14,380                                  | 0.56%                                  | -2.57%    | Technology -0.10% ■                                                                                                                                                                                                                                                                                                                                                                                                                                                                                                                                                                                                                                                                                                                                                                                                                                                                                                                                                                                                                                                                                                                                                                                                                                                                                                                                                                                                                                                                                                                                                                                                                                                                                                                                                                                                                                                                                                                                                                                                                                                                                                            |
| VN30F2103                | 846.0                                   | 0.36%                                  |           | Insurance -0.04%                                                                                                                                                                                                                                                                                                                                                                                                                                                                                                                                                                                                                                                                                                                                                                                                                                                                                                                                                                                                                                                                                                                                                                                                                                                                                                                                                                                                                                                                                                                                                                                                                                                                                                                                                                                                                                                                                                                                                                                                                                                                                                               |
| VN30F2012                | 850.0                                   | 0.51%                                  |           | Construction & Materials -0.02%                                                                                                                                                                                                                                                                                                                                                                                                                                                                                                                                                                                                                                                                                                                                                                                                                                                                                                                                                                                                                                                                                                                                                                                                                                                                                                                                                                                                                                                                                                                                                                                                                                                                                                                                                                                                                                                                                                                                                                                                                                                                                                |
| VN30F2011                | 851.7                                   | 0.61%                                  |           | Utilities 1.11% Banks 1.21%                                                                                                                                                                                                                                                                                                                                                                                                                                                                                                                                                                                                                                                                                                                                                                                                                                                                                                                                                                                                                                                                                                                                                                                                                                                                                                                                                                                                                                                                                                                                                                                                                                                                                                                                                                                                                                                                                                                                                                                                                                                                                                    |
| VN30F2010                | 854.1                                   | 0.48%                                  |           | Personal & Household Goods 1.58%                                                                                                                                                                                                                                                                                                                                                                                                                                                                                                                                                                                                                                                                                                                                                                                                                                                                                                                                                                                                                                                                                                                                                                                                                                                                                                                                                                                                                                                                                                                                                                                                                                                                                                                                                                                                                                                                                                                                                                                                                                                                                               |
|                          |                                         |                                        |           | Retail 1.80%                                                                                                                                                                                                                                                                                                                                                                                                                                                                                                                                                                                                                                                                                                                                                                                                                                                                                                                                                                                                                                                                                                                                                                                                                                                                                                                                                                                                                                                                                                                                                                                                                                                                                                                                                                                                                                                                                                                                                                                                                                                                                                                   |
|                          |                                         |                                        |           | Oil & Gas                                                                                                                                                                                                                                                                                                                                                                                                                                                                                                                                                                                                                                                                                                                                                                                                                                                                                                                                                                                                                                                                                                                                                                                                                                                                                                                                                                                                                                                                                                                                                                                                                                                                                                                                                                                                                                                                                                                                                                                                                                                                                                                      |
| INTRADAY VNINDEX         |                                         |                                        | 9/23/2020 | VNINDEX (1Y)                                                                                                                                                                                                                                                                                                                                                                                                                                                                                                                                                                                                                                                                                                                                                                                                                                                                                                                                                                                                                                                                                                                                                                                                                                                                                                                                                                                                                                                                                                                                                                                                                                                                                                                                                                                                                                                                                                                                                                                                                                                                                                                   |
| 916                      |                                         |                                        | 14        | 1,000                                                                                                                                                                                                                                                                                                                                                                                                                                                                                                                                                                                                                                                                                                                                                                                                                                                                                                                                                                                                                                                                                                                                                                                                                                                                                                                                                                                                                                                                                                                                                                                                                                                                                                                                                                                                                                                                                                                                                                                                                                                                                                                          |
| 914                      |                                         |                                        | 12        |                                                                                                                                                                                                                                                                                                                                                                                                                                                                                                                                                                                                                                                                                                                                                                                                                                                                                                                                                                                                                                                                                                                                                                                                                                                                                                                                                                                                                                                                                                                                                                                                                                                                                                                                                                                                                                                                                                                                                                                                                                                                                                                                |
| 912                      | hom.                                    | ~~~~~~~~~~~~~~~~~~~~~~~~~~~~~~~~~~~~~~ | 10        | 800                                                                                                                                                                                                                                                                                                                                                                                                                                                                                                                                                                                                                                                                                                                                                                                                                                                                                                                                                                                                                                                                                                                                                                                                                                                                                                                                                                                                                                                                                                                                                                                                                                                                                                                                                                                                                                                                                                                                                                                                                                                                                                                            |
| 910                      |                                         |                                        | 8         | 600                                                                                                                                                                                                                                                                                                                                                                                                                                                                                                                                                                                                                                                                                                                                                                                                                                                                                                                                                                                                                                                                                                                                                                                                                                                                                                                                                                                                                                                                                                                                                                                                                                                                                                                                                                                                                                                                                                                                                                                                                                                                                                                            |
| 908                      |                                         |                                        | 6         | 400                                                                                                                                                                                                                                                                                                                                                                                                                                                                                                                                                                                                                                                                                                                                                                                                                                                                                                                                                                                                                                                                                                                                                                                                                                                                                                                                                                                                                                                                                                                                                                                                                                                                                                                                                                                                                                                                                                                                                                                                                                                                                                                            |
| 906                      |                                         |                                        | 4         |                                                                                                                                                                                                                                                                                                                                                                                                                                                                                                                                                                                                                                                                                                                                                                                                                                                                                                                                                                                                                                                                                                                                                                                                                                                                                                                                                                                                                                                                                                                                                                                                                                                                                                                                                                                                                                                                                                                                                                                                                                                                                                                                |
| ·                        |                                         |                                        |           | 200                                                                                                                                                                                                                                                                                                                                                                                                                                                                                                                                                                                                                                                                                                                                                                                                                                                                                                                                                                                                                                                                                                                                                                                                                                                                                                                                                                                                                                                                                                                                                                                                                                                                                                                                                                                                                                                                                                                                                                                                                                                                                                                            |