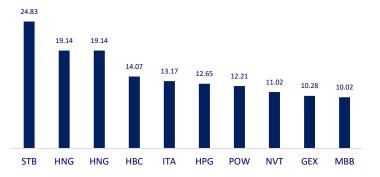

9/24/2020

| SECURITIES GLOBAL MARKET |                                         | 1D                                     | YTD       | 9/24/2020                                                                                                                                                                                                                                                                                                                                                                                                                                                                                                                                                                                                                                                                                                                                                                                                                                                                                                                                                                                                                                                                                                                                                                                                                                                                                                                                                                                                                                                                                                                                                                                                                                                                                                                                                                                                                                                                                                                                                                                                                                                                                                                      |
|--------------------------|-----------------------------------------|----------------------------------------|-----------|--------------------------------------------------------------------------------------------------------------------------------------------------------------------------------------------------------------------------------------------------------------------------------------------------------------------------------------------------------------------------------------------------------------------------------------------------------------------------------------------------------------------------------------------------------------------------------------------------------------------------------------------------------------------------------------------------------------------------------------------------------------------------------------------------------------------------------------------------------------------------------------------------------------------------------------------------------------------------------------------------------------------------------------------------------------------------------------------------------------------------------------------------------------------------------------------------------------------------------------------------------------------------------------------------------------------------------------------------------------------------------------------------------------------------------------------------------------------------------------------------------------------------------------------------------------------------------------------------------------------------------------------------------------------------------------------------------------------------------------------------------------------------------------------------------------------------------------------------------------------------------------------------------------------------------------------------------------------------------------------------------------------------------------------------------------------------------------------------------------------------------|
| DJI                      | 26,763.13                               | -1.92%                                 | -6.22%    | Stocks slumped to an eight-week low amid warnings from Federal                                                                                                                                                                                                                                                                                                                                                                                                                                                                                                                                                                                                                                                                                                                                                                                                                                                                                                                                                                                                                                                                                                                                                                                                                                                                                                                                                                                                                                                                                                                                                                                                                                                                                                                                                                                                                                                                                                                                                                                                                                                                 |
| S&P500                   | 3,236.92                                | -2.37%                                 | 0.19%     | Reserve officials on the need for more stimulus to lift the world's largest                                                                                                                                                                                                                                                                                                                                                                                                                                                                                                                                                                                                                                                                                                                                                                                                                                                                                                                                                                                                                                                                                                                                                                                                                                                                                                                                                                                                                                                                                                                                                                                                                                                                                                                                                                                                                                                                                                                                                                                                                                                    |
| NASDAQ                   | 10,632.99                               | -3.02%                                 | 18.51%    | economy from a coronavirus-induced recession. The dollar rallied.                                                                                                                                                                                                                                                                                                                                                                                                                                                                                                                                                                                                                                                                                                                                                                                                                                                                                                                                                                                                                                                                                                                                                                                                                                                                                                                                                                                                                                                                                                                                                                                                                                                                                                                                                                                                                                                                                                                                                                                                                                                              |
| VIX                      | 28.58                                   | 6.40%                                  | 10.5170   | The S&P 500 fell 2.4%, the biggest drop since Sept. 8 and the fifth                                                                                                                                                                                                                                                                                                                                                                                                                                                                                                                                                                                                                                                                                                                                                                                                                                                                                                                                                                                                                                                                                                                                                                                                                                                                                                                                                                                                                                                                                                                                                                                                                                                                                                                                                                                                                                                                                                                                                                                                                                                            |
| FTSE 100                 | 5,899.26                                | 1.20%                                  | -21.79%   | decrease in six days, a sign that investors are becoming more downbeat                                                                                                                                                                                                                                                                                                                                                                                                                                                                                                                                                                                                                                                                                                                                                                                                                                                                                                                                                                                                                                                                                                                                                                                                                                                                                                                                                                                                                                                                                                                                                                                                                                                                                                                                                                                                                                                                                                                                                                                                                                                         |
| DAX                      | 12,642.97                               | 0.39%                                  | -4.57%    | on prospects for stimulus once seen as a near-certainty. Rates markets                                                                                                                                                                                                                                                                                                                                                                                                                                                                                                                                                                                                                                                                                                                                                                                                                                                                                                                                                                                                                                                                                                                                                                                                                                                                                                                                                                                                                                                                                                                                                                                                                                                                                                                                                                                                                                                                                                                                                                                                                                                         |
| CAC40                    | 4,802.26                                | 0.62%                                  | -19.67%   | showed traders were easing up on inflation bets, a sign of pessimism                                                                                                                                                                                                                                                                                                                                                                                                                                                                                                                                                                                                                                                                                                                                                                                                                                                                                                                                                                                                                                                                                                                                                                                                                                                                                                                                                                                                                                                                                                                                                                                                                                                                                                                                                                                                                                                                                                                                                                                                                                                           |
| Nikkei                   | 23,346.49                               | -0.06%                                 | -1.31%    | that the Fed alone won't be able to bring price gains to its 2% goal in                                                                                                                                                                                                                                                                                                                                                                                                                                                                                                                                                                                                                                                                                                                                                                                                                                                                                                                                                                                                                                                                                                                                                                                                                                                                                                                                                                                                                                                                                                                                                                                                                                                                                                                                                                                                                                                                                                                                                                                                                                                        |
| Shanghai                 | 3,279.71                                | 0.17%                                  | 6.35%     | coming years. The Nasdaq 100 tumbled more than 3%, led by giants                                                                                                                                                                                                                                                                                                                                                                                                                                                                                                                                                                                                                                                                                                                                                                                                                                                                                                                                                                                                                                                                                                                                                                                                                                                                                                                                                                                                                                                                                                                                                                                                                                                                                                                                                                                                                                                                                                                                                                                                                                                               |
| Kospi                    | 2,333.24                                | 0.03%                                  | 6.17%     | Apple Inc. and Amazon.com Inc.                                                                                                                                                                                                                                                                                                                                                                                                                                                                                                                                                                                                                                                                                                                                                                                                                                                                                                                                                                                                                                                                                                                                                                                                                                                                                                                                                                                                                                                                                                                                                                                                                                                                                                                                                                                                                                                                                                                                                                                                                                                                                                 |
| Hang Seng                | 23,742.51                               | 0.11%                                  | -16.55%   | ••                                                                                                                                                                                                                                                                                                                                                                                                                                                                                                                                                                                                                                                                                                                                                                                                                                                                                                                                                                                                                                                                                                                                                                                                                                                                                                                                                                                                                                                                                                                                                                                                                                                                                                                                                                                                                                                                                                                                                                                                                                                                                                                             |
| STI (Singapore)          | 2,481.14                                | -0.18%                                 | -23.02%   |                                                                                                                                                                                                                                                                                                                                                                                                                                                                                                                                                                                                                                                                                                                                                                                                                                                                                                                                                                                                                                                                                                                                                                                                                                                                                                                                                                                                                                                                                                                                                                                                                                                                                                                                                                                                                                                                                                                                                                                                                                                                                                                                |
| SET (Thailand)           | 1,264.01                                | -0.29%                                 | -20.89%   |                                                                                                                                                                                                                                                                                                                                                                                                                                                                                                                                                                                                                                                                                                                                                                                                                                                                                                                                                                                                                                                                                                                                                                                                                                                                                                                                                                                                                                                                                                                                                                                                                                                                                                                                                                                                                                                                                                                                                                                                                                                                                                                                |
| Crude oil (\$/barrel)    | 39.58                                   | -0.30%                                 | -34.85%   |                                                                                                                                                                                                                                                                                                                                                                                                                                                                                                                                                                                                                                                                                                                                                                                                                                                                                                                                                                                                                                                                                                                                                                                                                                                                                                                                                                                                                                                                                                                                                                                                                                                                                                                                                                                                                                                                                                                                                                                                                                                                                                                                |
| Gold (\$/ounce)          | 1,866.90                                | -2.14%                                 | 23.01%    |                                                                                                                                                                                                                                                                                                                                                                                                                                                                                                                                                                                                                                                                                                                                                                                                                                                                                                                                                                                                                                                                                                                                                                                                                                                                                                                                                                                                                                                                                                                                                                                                                                                                                                                                                                                                                                                                                                                                                                                                                                                                                                                                |
| VIETNAM ECONOMY          | •                                       | 1D (bps)                               | YTD (bps) |                                                                                                                                                                                                                                                                                                                                                                                                                                                                                                                                                                                                                                                                                                                                                                                                                                                                                                                                                                                                                                                                                                                                                                                                                                                                                                                                                                                                                                                                                                                                                                                                                                                                                                                                                                                                                                                                                                                                                                                                                                                                                                                                |
| Vnibor                   | 0.11%                                   | 0                                      | -132      | The resilience of most businesses is currently very weak, the next time                                                                                                                                                                                                                                                                                                                                                                                                                                                                                                                                                                                                                                                                                                                                                                                                                                                                                                                                                                                                                                                                                                                                                                                                                                                                                                                                                                                                                                                                                                                                                                                                                                                                                                                                                                                                                                                                                                                                                                                                                                                        |
| Deposit interest 12M     | 6.00%                                   | 0                                      | -50       | the number of dissolved enterprises is forecasted to increase even                                                                                                                                                                                                                                                                                                                                                                                                                                                                                                                                                                                                                                                                                                                                                                                                                                                                                                                                                                                                                                                                                                                                                                                                                                                                                                                                                                                                                                                                                                                                                                                                                                                                                                                                                                                                                                                                                                                                                                                                                                                             |
| 5 year-Gov. Bond         | 1.41%                                   | -9                                     | -258      | higher. According to the GSO, in the 8M2020, the number of enterprises                                                                                                                                                                                                                                                                                                                                                                                                                                                                                                                                                                                                                                                                                                                                                                                                                                                                                                                                                                                                                                                                                                                                                                                                                                                                                                                                                                                                                                                                                                                                                                                                                                                                                                                                                                                                                                                                                                                                                                                                                                                         |
| 10 year-Gov. Bond        | 2.69%                                   | 27                                     | -201      | temporarily suspending their business for a period of time nationwide is                                                                                                                                                                                                                                                                                                                                                                                                                                                                                                                                                                                                                                                                                                                                                                                                                                                                                                                                                                                                                                                                                                                                                                                                                                                                                                                                                                                                                                                                                                                                                                                                                                                                                                                                                                                                                                                                                                                                                                                                                                                       |
| USD/VND                  | 23,278                                  | 0.02%                                  | 0.21%     | nearly 34,300, up 70.8% over the same period last year; The number of                                                                                                                                                                                                                                                                                                                                                                                                                                                                                                                                                                                                                                                                                                                                                                                                                                                                                                                                                                                                                                                                                                                                                                                                                                                                                                                                                                                                                                                                                                                                                                                                                                                                                                                                                                                                                                                                                                                                                                                                                                                          |
| EUR/VND                  | 27,756                                  | -0.67%                                 | 4.34%     | enterprises that ceased operations waiting for dissolution procedures                                                                                                                                                                                                                                                                                                                                                                                                                                                                                                                                                                                                                                                                                                                                                                                                                                                                                                                                                                                                                                                                                                                                                                                                                                                                                                                                                                                                                                                                                                                                                                                                                                                                                                                                                                                                                                                                                                                                                                                                                                                          |
| CNY/VND                  | 3,439                                   | -0.46%                                 | 1.27%     | was 24,200; Completion of dissolution procedures is 10,400.                                                                                                                                                                                                                                                                                                                                                                                                                                                                                                                                                                                                                                                                                                                                                                                                                                                                                                                                                                                                                                                                                                                                                                                                                                                                                                                                                                                                                                                                                                                                                                                                                                                                                                                                                                                                                                                                                                                                                                                                                                                                    |
| VIETNAM STOCK MARKET     | 3, .22                                  | 1D                                     | YTD       |                                                                                                                                                                                                                                                                                                                                                                                                                                                                                                                                                                                                                                                                                                                                                                                                                                                                                                                                                                                                                                                                                                                                                                                                                                                                                                                                                                                                                                                                                                                                                                                                                                                                                                                                                                                                                                                                                                                                                                                                                                                                                                                                |
| VN-INDEX                 | 912.50                                  | 0.70%                                  | -5.05%    | Foreign investors net bought more than 116 billion dong. In which, VRE                                                                                                                                                                                                                                                                                                                                                                                                                                                                                                                                                                                                                                                                                                                                                                                                                                                                                                                                                                                                                                                                                                                                                                                                                                                                                                                                                                                                                                                                                                                                                                                                                                                                                                                                                                                                                                                                                                                                                                                                                                                         |
| VN30                     | 858.30                                  | 0.54%                                  | -2.36%    | and KDC were the most net bought codes on HOSE. TNG and VCS were                                                                                                                                                                                                                                                                                                                                                                                                                                                                                                                                                                                                                                                                                                                                                                                                                                                                                                                                                                                                                                                                                                                                                                                                                                                                                                                                                                                                                                                                                                                                                                                                                                                                                                                                                                                                                                                                                                                                                                                                                                                               |
| HNX                      | 132.64                                  | 0.34%                                  | 29.39%    | the most net sold by foreign investors on the HNX.                                                                                                                                                                                                                                                                                                                                                                                                                                                                                                                                                                                                                                                                                                                                                                                                                                                                                                                                                                                                                                                                                                                                                                                                                                                                                                                                                                                                                                                                                                                                                                                                                                                                                                                                                                                                                                                                                                                                                                                                                                                                             |
| UPCOM                    | 60.96                                   | 0.49%                                  | 7.80%     | the most net sold by foreign investors on the max.                                                                                                                                                                                                                                                                                                                                                                                                                                                                                                                                                                                                                                                                                                                                                                                                                                                                                                                                                                                                                                                                                                                                                                                                                                                                                                                                                                                                                                                                                                                                                                                                                                                                                                                                                                                                                                                                                                                                                                                                                                                                             |
| Net Foreign buy (B)      | 116.32                                  | 0.4370                                 | 7.0070    |                                                                                                                                                                                                                                                                                                                                                                                                                                                                                                                                                                                                                                                                                                                                                                                                                                                                                                                                                                                                                                                                                                                                                                                                                                                                                                                                                                                                                                                                                                                                                                                                                                                                                                                                                                                                                                                                                                                                                                                                                                                                                                                                |
| Total trading value (B)  | 7,653.65                                | -6.23%                                 | 118.68%   |                                                                                                                                                                                                                                                                                                                                                                                                                                                                                                                                                                                                                                                                                                                                                                                                                                                                                                                                                                                                                                                                                                                                                                                                                                                                                                                                                                                                                                                                                                                                                                                                                                                                                                                                                                                                                                                                                                                                                                                                                                                                                                                                |
| ETF & DERIVATIVES        | ,,,,,,,,,,,,,,,,,,,,,,,,,,,,,,,,,,,,,,, | 1D                                     | YTD       | CHANGE IN PRICE BY SECTOR                                                                                                                                                                                                                                                                                                                                                                                                                                                                                                                                                                                                                                                                                                                                                                                                                                                                                                                                                                                                                                                                                                                                                                                                                                                                                                                                                                                                                                                                                                                                                                                                                                                                                                                                                                                                                                                                                                                                                                                                                                                                                                      |
| FUESSV50                 | 12,600                                  | 1.61%                                  | -0.40%    |                                                                                                                                                                                                                                                                                                                                                                                                                                                                                                                                                                                                                                                                                                                                                                                                                                                                                                                                                                                                                                                                                                                                                                                                                                                                                                                                                                                                                                                                                                                                                                                                                                                                                                                                                                                                                                                                                                                                                                                                                                                                                                                                |
|                          | •                                       |                                        |           | Chemicals -0.54% -0.25% -0.25% -0.25% -0.25% -0.25% -0.25% -0.25% -0.25% -0.25% -0.25% -0.25% -0.25% -0.25% -0.25% -0.25% -0.25% -0.25% -0.25% -0.25% -0.25% -0.25% -0.25% -0.25% -0.25% -0.25% -0.25% -0.25% -0.25% -0.25% -0.25% -0.25% -0.25% -0.25% -0.25% -0.25% -0.25% -0.25% -0.25% -0.25% -0.25% -0.25% -0.25% -0.25% -0.25% -0.25% -0.25% -0.25% -0.25% -0.25% -0.25% -0.25% -0.25% -0.25% -0.25% -0.25% -0.25% -0.25% -0.25% -0.25% -0.25% -0.25% -0.25% -0.25% -0.25% -0.25% -0.25% -0.25% -0.25% -0.25% -0.25% -0.25% -0.25% -0.25% -0.25% -0.25% -0.25% -0.25% -0.25% -0.25% -0.25% -0.25% -0.25% -0.25% -0.25% -0.25% -0.25% -0.25% -0.25% -0.25% -0.25% -0.25% -0.25% -0.25% -0.25% -0.25% -0.25% -0.25% -0.25% -0.25% -0.25% -0.25% -0.25% -0.25% -0.25% -0.25% -0.25% -0.25% -0.25% -0.25% -0.25% -0.25% -0.25% -0.25% -0.25% -0.25% -0.25% -0.25% -0.25% -0.25% -0.25% -0.25% -0.25% -0.25% -0.25% -0.25% -0.25% -0.25% -0.25% -0.25% -0.25% -0.25% -0.25% -0.25% -0.25% -0.25% -0.25% -0.25% -0.25% -0.25% -0.25% -0.25% -0.25% -0.25% -0.25% -0.25% -0.25% -0.25% -0.25% -0.25% -0.25% -0.25% -0.25% -0.25% -0.25% -0.25% -0.25% -0.25% -0.25% -0.25% -0.25% -0.25% -0.25% -0.25% -0.25% -0.25% -0.25% -0.25% -0.25% -0.25% -0.25% -0.25% -0.25% -0.25% -0.25% -0.25% -0.25% -0.25% -0.25% -0.25% -0.25% -0.25% -0.25% -0.25% -0.25% -0.25% -0.25% -0.25% -0.25% -0.25% -0.25% -0.25% -0.25% -0.25% -0.25% -0.25% -0.25% -0.25% -0.25% -0.25% -0.25% -0.25% -0.25% -0.25% -0.25% -0.25% -0.25% -0.25% -0.25% -0.25% -0.25% -0.25% -0.25% -0.25% -0.25% -0.25% -0.25% -0.25% -0.25% -0.25% -0.25% -0.25% -0.25% -0.25% -0.25% -0.25% -0.25% -0.25% -0.25% -0.25% -0.25% -0.25% -0.25% -0.25% -0.25% -0.25% -0.25% -0.25% -0.25% -0.25% -0.25% -0.25% -0.25% -0.25% -0.25% -0.25% -0.25% -0.25% -0.25% -0.25% -0.25% -0.25% -0.25% -0.25% -0.25% -0.25% -0.25% -0.25% -0.25% -0.25% -0.25% -0.25% -0.25% -0.25% -0.25% -0.25% -0.25% -0.25% -0.25% -0.25% -0.25% -0.25% -0.25% -0.25% -0.25% -0.25% -0.25% -0.25% -0.25% -0.25% -0.25% -0.25% -0.25% -0.25% -0.25% -0.25% -0.25% -0.25% -0.25% -0.25% -0.25% |
| E1VFVN30                 | 14,380                                  | 0.56%                                  | -2.57%    | Technology -0.10% ■                                                                                                                                                                                                                                                                                                                                                                                                                                                                                                                                                                                                                                                                                                                                                                                                                                                                                                                                                                                                                                                                                                                                                                                                                                                                                                                                                                                                                                                                                                                                                                                                                                                                                                                                                                                                                                                                                                                                                                                                                                                                                                            |
| VN30F2103                | 846.0                                   | 0.36%                                  |           | Insurance -0.04%                                                                                                                                                                                                                                                                                                                                                                                                                                                                                                                                                                                                                                                                                                                                                                                                                                                                                                                                                                                                                                                                                                                                                                                                                                                                                                                                                                                                                                                                                                                                                                                                                                                                                                                                                                                                                                                                                                                                                                                                                                                                                                               |
| VN30F2012                | 850.0                                   | 0.51%                                  |           | Construction & Materials -0.02%                                                                                                                                                                                                                                                                                                                                                                                                                                                                                                                                                                                                                                                                                                                                                                                                                                                                                                                                                                                                                                                                                                                                                                                                                                                                                                                                                                                                                                                                                                                                                                                                                                                                                                                                                                                                                                                                                                                                                                                                                                                                                                |
| VN30F2011                | 851.7                                   | 0.61%                                  |           | Utilities 1.11% Banks 1.21%                                                                                                                                                                                                                                                                                                                                                                                                                                                                                                                                                                                                                                                                                                                                                                                                                                                                                                                                                                                                                                                                                                                                                                                                                                                                                                                                                                                                                                                                                                                                                                                                                                                                                                                                                                                                                                                                                                                                                                                                                                                                                                    |
| VN30F2010                | 854.1                                   | 0.48%                                  |           | Personal & Household Goods 1.58%                                                                                                                                                                                                                                                                                                                                                                                                                                                                                                                                                                                                                                                                                                                                                                                                                                                                                                                                                                                                                                                                                                                                                                                                                                                                                                                                                                                                                                                                                                                                                                                                                                                                                                                                                                                                                                                                                                                                                                                                                                                                                               |
|                          |                                         |                                        |           | Retail 1.80%                                                                                                                                                                                                                                                                                                                                                                                                                                                                                                                                                                                                                                                                                                                                                                                                                                                                                                                                                                                                                                                                                                                                                                                                                                                                                                                                                                                                                                                                                                                                                                                                                                                                                                                                                                                                                                                                                                                                                                                                                                                                                                                   |
|                          |                                         |                                        |           | Oil & Gas                                                                                                                                                                                                                                                                                                                                                                                                                                                                                                                                                                                                                                                                                                                                                                                                                                                                                                                                                                                                                                                                                                                                                                                                                                                                                                                                                                                                                                                                                                                                                                                                                                                                                                                                                                                                                                                                                                                                                                                                                                                                                                                      |
| INTRADAY VNINDEX         |                                         |                                        | 9/23/2020 | VNINDEX (1Y)                                                                                                                                                                                                                                                                                                                                                                                                                                                                                                                                                                                                                                                                                                                                                                                                                                                                                                                                                                                                                                                                                                                                                                                                                                                                                                                                                                                                                                                                                                                                                                                                                                                                                                                                                                                                                                                                                                                                                                                                                                                                                                                   |
| 916                      |                                         |                                        | 14        | 1,000                                                                                                                                                                                                                                                                                                                                                                                                                                                                                                                                                                                                                                                                                                                                                                                                                                                                                                                                                                                                                                                                                                                                                                                                                                                                                                                                                                                                                                                                                                                                                                                                                                                                                                                                                                                                                                                                                                                                                                                                                                                                                                                          |
| 914                      |                                         |                                        | 12        |                                                                                                                                                                                                                                                                                                                                                                                                                                                                                                                                                                                                                                                                                                                                                                                                                                                                                                                                                                                                                                                                                                                                                                                                                                                                                                                                                                                                                                                                                                                                                                                                                                                                                                                                                                                                                                                                                                                                                                                                                                                                                                                                |
| 912                      | hom.                                    | ~~~~~~~~~~~~~~~~~~~~~~~~~~~~~~~~~~~~~~ | 10        | 800                                                                                                                                                                                                                                                                                                                                                                                                                                                                                                                                                                                                                                                                                                                                                                                                                                                                                                                                                                                                                                                                                                                                                                                                                                                                                                                                                                                                                                                                                                                                                                                                                                                                                                                                                                                                                                                                                                                                                                                                                                                                                                                            |
| 910                      |                                         |                                        | 8         | 600                                                                                                                                                                                                                                                                                                                                                                                                                                                                                                                                                                                                                                                                                                                                                                                                                                                                                                                                                                                                                                                                                                                                                                                                                                                                                                                                                                                                                                                                                                                                                                                                                                                                                                                                                                                                                                                                                                                                                                                                                                                                                                                            |
| 908                      |                                         |                                        | 6         | 400                                                                                                                                                                                                                                                                                                                                                                                                                                                                                                                                                                                                                                                                                                                                                                                                                                                                                                                                                                                                                                                                                                                                                                                                                                                                                                                                                                                                                                                                                                                                                                                                                                                                                                                                                                                                                                                                                                                                                                                                                                                                                                                            |
| 906                      |                                         |                                        | 4         |                                                                                                                                                                                                                                                                                                                                                                                                                                                                                                                                                                                                                                                                                                                                                                                                                                                                                                                                                                                                                                                                                                                                                                                                                                                                                                                                                                                                                                                                                                                                                                                                                                                                                                                                                                                                                                                                                                                                                                                                                                                                                                                                |
| ·                        |                                         |                                        |           | 200                                                                                                                                                                                                                                                                                                                                                                                                                                                                                                                                                                                                                                                                                                                                                                                                                                                                                                                                                                                                                                                                                                                                                                                                                                                                                                                                                                                                                                                                                                                                                                                                                                                                                                                                                                                                                                                                                                                                                                                                                                                                                                                            |