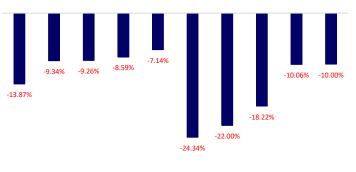

9/24/2020

| SECURITIES GLOBAL MARKET |                                         | 1D                                     | YTD       | 9/24/2020                                                                                                                                                                                                                                                                                                                                                                                                                                                                                                                                                                                                                                                                                                                                                                                                                                                                                                                                                                                                                                                                                                                                                                                                                                                                                                                                                                                                                                                                                                                                                                                                                                                                                                                                                                                                                                                                                                                                                                                                                                                                                                                      |
|--------------------------|-----------------------------------------|----------------------------------------|-----------|--------------------------------------------------------------------------------------------------------------------------------------------------------------------------------------------------------------------------------------------------------------------------------------------------------------------------------------------------------------------------------------------------------------------------------------------------------------------------------------------------------------------------------------------------------------------------------------------------------------------------------------------------------------------------------------------------------------------------------------------------------------------------------------------------------------------------------------------------------------------------------------------------------------------------------------------------------------------------------------------------------------------------------------------------------------------------------------------------------------------------------------------------------------------------------------------------------------------------------------------------------------------------------------------------------------------------------------------------------------------------------------------------------------------------------------------------------------------------------------------------------------------------------------------------------------------------------------------------------------------------------------------------------------------------------------------------------------------------------------------------------------------------------------------------------------------------------------------------------------------------------------------------------------------------------------------------------------------------------------------------------------------------------------------------------------------------------------------------------------------------------|
| DJI                      | 26,763.13                               | -1.92%                                 | -6.22%    | Stocks slumped to an eight-week low amid warnings from Federal                                                                                                                                                                                                                                                                                                                                                                                                                                                                                                                                                                                                                                                                                                                                                                                                                                                                                                                                                                                                                                                                                                                                                                                                                                                                                                                                                                                                                                                                                                                                                                                                                                                                                                                                                                                                                                                                                                                                                                                                                                                                 |
| S&P500                   | 3,236.92                                | -2.37%                                 | 0.19%     | Reserve officials on the need for more stimulus to lift the world's largest                                                                                                                                                                                                                                                                                                                                                                                                                                                                                                                                                                                                                                                                                                                                                                                                                                                                                                                                                                                                                                                                                                                                                                                                                                                                                                                                                                                                                                                                                                                                                                                                                                                                                                                                                                                                                                                                                                                                                                                                                                                    |
| NASDAQ                   | 10,632.99                               | -3.02%                                 | 18.51%    | economy from a coronavirus-induced recession. The dollar rallied.                                                                                                                                                                                                                                                                                                                                                                                                                                                                                                                                                                                                                                                                                                                                                                                                                                                                                                                                                                                                                                                                                                                                                                                                                                                                                                                                                                                                                                                                                                                                                                                                                                                                                                                                                                                                                                                                                                                                                                                                                                                              |
| VIX                      | 28.58                                   | 6.40%                                  | 10.5170   | The S&P 500 fell 2.4%, the biggest drop since Sept. 8 and the fifth                                                                                                                                                                                                                                                                                                                                                                                                                                                                                                                                                                                                                                                                                                                                                                                                                                                                                                                                                                                                                                                                                                                                                                                                                                                                                                                                                                                                                                                                                                                                                                                                                                                                                                                                                                                                                                                                                                                                                                                                                                                            |
| FTSE 100                 | 5,899.26                                | 1.20%                                  | -21.79%   | decrease in six days, a sign that investors are becoming more downbeat                                                                                                                                                                                                                                                                                                                                                                                                                                                                                                                                                                                                                                                                                                                                                                                                                                                                                                                                                                                                                                                                                                                                                                                                                                                                                                                                                                                                                                                                                                                                                                                                                                                                                                                                                                                                                                                                                                                                                                                                                                                         |
| DAX                      | 12,642.97                               | 0.39%                                  | -4.57%    | on prospects for stimulus once seen as a near-certainty. Rates markets                                                                                                                                                                                                                                                                                                                                                                                                                                                                                                                                                                                                                                                                                                                                                                                                                                                                                                                                                                                                                                                                                                                                                                                                                                                                                                                                                                                                                                                                                                                                                                                                                                                                                                                                                                                                                                                                                                                                                                                                                                                         |
| CAC40                    | 4,802.26                                | 0.62%                                  | -19.67%   | showed traders were easing up on inflation bets, a sign of pessimism                                                                                                                                                                                                                                                                                                                                                                                                                                                                                                                                                                                                                                                                                                                                                                                                                                                                                                                                                                                                                                                                                                                                                                                                                                                                                                                                                                                                                                                                                                                                                                                                                                                                                                                                                                                                                                                                                                                                                                                                                                                           |
| Nikkei                   | 23,346.49                               | -0.06%                                 | -1.31%    | that the Fed alone won't be able to bring price gains to its 2% goal in                                                                                                                                                                                                                                                                                                                                                                                                                                                                                                                                                                                                                                                                                                                                                                                                                                                                                                                                                                                                                                                                                                                                                                                                                                                                                                                                                                                                                                                                                                                                                                                                                                                                                                                                                                                                                                                                                                                                                                                                                                                        |
| Shanghai                 | 3,279.71                                | 0.17%                                  | 6.35%     | coming years. The Nasdaq 100 tumbled more than 3%, led by giants                                                                                                                                                                                                                                                                                                                                                                                                                                                                                                                                                                                                                                                                                                                                                                                                                                                                                                                                                                                                                                                                                                                                                                                                                                                                                                                                                                                                                                                                                                                                                                                                                                                                                                                                                                                                                                                                                                                                                                                                                                                               |
| Kospi                    | 2,333.24                                | 0.03%                                  | 6.17%     | Apple Inc. and Amazon.com Inc.                                                                                                                                                                                                                                                                                                                                                                                                                                                                                                                                                                                                                                                                                                                                                                                                                                                                                                                                                                                                                                                                                                                                                                                                                                                                                                                                                                                                                                                                                                                                                                                                                                                                                                                                                                                                                                                                                                                                                                                                                                                                                                 |
| Hang Seng                | 23,742.51                               | 0.11%                                  | -16.55%   | ••                                                                                                                                                                                                                                                                                                                                                                                                                                                                                                                                                                                                                                                                                                                                                                                                                                                                                                                                                                                                                                                                                                                                                                                                                                                                                                                                                                                                                                                                                                                                                                                                                                                                                                                                                                                                                                                                                                                                                                                                                                                                                                                             |
| STI (Singapore)          | 2,481.14                                | -0.18%                                 | -23.02%   |                                                                                                                                                                                                                                                                                                                                                                                                                                                                                                                                                                                                                                                                                                                                                                                                                                                                                                                                                                                                                                                                                                                                                                                                                                                                                                                                                                                                                                                                                                                                                                                                                                                                                                                                                                                                                                                                                                                                                                                                                                                                                                                                |
| SET (Thailand)           | 1,264.01                                | -0.29%                                 | -20.89%   |                                                                                                                                                                                                                                                                                                                                                                                                                                                                                                                                                                                                                                                                                                                                                                                                                                                                                                                                                                                                                                                                                                                                                                                                                                                                                                                                                                                                                                                                                                                                                                                                                                                                                                                                                                                                                                                                                                                                                                                                                                                                                                                                |
| Crude oil (\$/barrel)    | 39.58                                   | -0.30%                                 | -34.85%   |                                                                                                                                                                                                                                                                                                                                                                                                                                                                                                                                                                                                                                                                                                                                                                                                                                                                                                                                                                                                                                                                                                                                                                                                                                                                                                                                                                                                                                                                                                                                                                                                                                                                                                                                                                                                                                                                                                                                                                                                                                                                                                                                |
| Gold (\$/ounce)          | 1,866.90                                | -2.14%                                 | 23.01%    |                                                                                                                                                                                                                                                                                                                                                                                                                                                                                                                                                                                                                                                                                                                                                                                                                                                                                                                                                                                                                                                                                                                                                                                                                                                                                                                                                                                                                                                                                                                                                                                                                                                                                                                                                                                                                                                                                                                                                                                                                                                                                                                                |
| VIETNAM ECONOMY          | •                                       | 1D (bps)                               | YTD (bps) |                                                                                                                                                                                                                                                                                                                                                                                                                                                                                                                                                                                                                                                                                                                                                                                                                                                                                                                                                                                                                                                                                                                                                                                                                                                                                                                                                                                                                                                                                                                                                                                                                                                                                                                                                                                                                                                                                                                                                                                                                                                                                                                                |
| Vnibor                   | 0.11%                                   | 0                                      | -132      | The resilience of most businesses is currently very weak, the next time                                                                                                                                                                                                                                                                                                                                                                                                                                                                                                                                                                                                                                                                                                                                                                                                                                                                                                                                                                                                                                                                                                                                                                                                                                                                                                                                                                                                                                                                                                                                                                                                                                                                                                                                                                                                                                                                                                                                                                                                                                                        |
| Deposit interest 12M     | 6.00%                                   | 0                                      | -50       | the number of dissolved enterprises is forecasted to increase even                                                                                                                                                                                                                                                                                                                                                                                                                                                                                                                                                                                                                                                                                                                                                                                                                                                                                                                                                                                                                                                                                                                                                                                                                                                                                                                                                                                                                                                                                                                                                                                                                                                                                                                                                                                                                                                                                                                                                                                                                                                             |
| 5 year-Gov. Bond         | 1.41%                                   | -9                                     | -258      | higher. According to the GSO, in the 8M2020, the number of enterprises                                                                                                                                                                                                                                                                                                                                                                                                                                                                                                                                                                                                                                                                                                                                                                                                                                                                                                                                                                                                                                                                                                                                                                                                                                                                                                                                                                                                                                                                                                                                                                                                                                                                                                                                                                                                                                                                                                                                                                                                                                                         |
| 10 year-Gov. Bond        | 2.69%                                   | 27                                     | -201      | temporarily suspending their business for a period of time nationwide is                                                                                                                                                                                                                                                                                                                                                                                                                                                                                                                                                                                                                                                                                                                                                                                                                                                                                                                                                                                                                                                                                                                                                                                                                                                                                                                                                                                                                                                                                                                                                                                                                                                                                                                                                                                                                                                                                                                                                                                                                                                       |
| USD/VND                  | 23,278                                  | 0.02%                                  | 0.21%     | nearly 34,300, up 70.8% over the same period last year; The number of                                                                                                                                                                                                                                                                                                                                                                                                                                                                                                                                                                                                                                                                                                                                                                                                                                                                                                                                                                                                                                                                                                                                                                                                                                                                                                                                                                                                                                                                                                                                                                                                                                                                                                                                                                                                                                                                                                                                                                                                                                                          |
| EUR/VND                  | 27,756                                  | -0.67%                                 | 4.34%     | enterprises that ceased operations waiting for dissolution procedures                                                                                                                                                                                                                                                                                                                                                                                                                                                                                                                                                                                                                                                                                                                                                                                                                                                                                                                                                                                                                                                                                                                                                                                                                                                                                                                                                                                                                                                                                                                                                                                                                                                                                                                                                                                                                                                                                                                                                                                                                                                          |
| CNY/VND                  | 3,439                                   | -0.46%                                 | 1.27%     | was 24,200; Completion of dissolution procedures is 10,400.                                                                                                                                                                                                                                                                                                                                                                                                                                                                                                                                                                                                                                                                                                                                                                                                                                                                                                                                                                                                                                                                                                                                                                                                                                                                                                                                                                                                                                                                                                                                                                                                                                                                                                                                                                                                                                                                                                                                                                                                                                                                    |
| VIETNAM STOCK MARKET     | 3, .22                                  | 1D                                     | YTD       |                                                                                                                                                                                                                                                                                                                                                                                                                                                                                                                                                                                                                                                                                                                                                                                                                                                                                                                                                                                                                                                                                                                                                                                                                                                                                                                                                                                                                                                                                                                                                                                                                                                                                                                                                                                                                                                                                                                                                                                                                                                                                                                                |
| VN-INDEX                 | 912.50                                  | 0.70%                                  | -5.05%    | Foreign investors net bought more than 116 billion dong. In which, VRE                                                                                                                                                                                                                                                                                                                                                                                                                                                                                                                                                                                                                                                                                                                                                                                                                                                                                                                                                                                                                                                                                                                                                                                                                                                                                                                                                                                                                                                                                                                                                                                                                                                                                                                                                                                                                                                                                                                                                                                                                                                         |
| VN30                     | 858.30                                  | 0.54%                                  | -2.36%    | and KDC were the most net bought codes on HOSE. TNG and VCS were                                                                                                                                                                                                                                                                                                                                                                                                                                                                                                                                                                                                                                                                                                                                                                                                                                                                                                                                                                                                                                                                                                                                                                                                                                                                                                                                                                                                                                                                                                                                                                                                                                                                                                                                                                                                                                                                                                                                                                                                                                                               |
| HNX                      | 132.64                                  | 0.34%                                  | 29.39%    | the most net sold by foreign investors on the HNX.                                                                                                                                                                                                                                                                                                                                                                                                                                                                                                                                                                                                                                                                                                                                                                                                                                                                                                                                                                                                                                                                                                                                                                                                                                                                                                                                                                                                                                                                                                                                                                                                                                                                                                                                                                                                                                                                                                                                                                                                                                                                             |
| UPCOM                    | 60.96                                   | 0.49%                                  | 7.80%     | the most net sold by foreign investors on the max.                                                                                                                                                                                                                                                                                                                                                                                                                                                                                                                                                                                                                                                                                                                                                                                                                                                                                                                                                                                                                                                                                                                                                                                                                                                                                                                                                                                                                                                                                                                                                                                                                                                                                                                                                                                                                                                                                                                                                                                                                                                                             |
| Net Foreign buy (B)      | 116.32                                  | 0.4370                                 | 7.0070    |                                                                                                                                                                                                                                                                                                                                                                                                                                                                                                                                                                                                                                                                                                                                                                                                                                                                                                                                                                                                                                                                                                                                                                                                                                                                                                                                                                                                                                                                                                                                                                                                                                                                                                                                                                                                                                                                                                                                                                                                                                                                                                                                |
| Total trading value (B)  | 7,653.65                                | -6.23%                                 | 118.68%   |                                                                                                                                                                                                                                                                                                                                                                                                                                                                                                                                                                                                                                                                                                                                                                                                                                                                                                                                                                                                                                                                                                                                                                                                                                                                                                                                                                                                                                                                                                                                                                                                                                                                                                                                                                                                                                                                                                                                                                                                                                                                                                                                |
| ETF & DERIVATIVES        | ,,,,,,,,,,,,,,,,,,,,,,,,,,,,,,,,,,,,,,, | 1D                                     | YTD       | CHANGE IN PRICE BY SECTOR                                                                                                                                                                                                                                                                                                                                                                                                                                                                                                                                                                                                                                                                                                                                                                                                                                                                                                                                                                                                                                                                                                                                                                                                                                                                                                                                                                                                                                                                                                                                                                                                                                                                                                                                                                                                                                                                                                                                                                                                                                                                                                      |
| FUESSV50                 | 12,600                                  | 1.61%                                  | -0.40%    |                                                                                                                                                                                                                                                                                                                                                                                                                                                                                                                                                                                                                                                                                                                                                                                                                                                                                                                                                                                                                                                                                                                                                                                                                                                                                                                                                                                                                                                                                                                                                                                                                                                                                                                                                                                                                                                                                                                                                                                                                                                                                                                                |
|                          | •                                       |                                        |           | Chemicals -0.54% -0.25% -0.25% -0.25% -0.25% -0.25% -0.25% -0.25% -0.25% -0.25% -0.25% -0.25% -0.25% -0.25% -0.25% -0.25% -0.25% -0.25% -0.25% -0.25% -0.25% -0.25% -0.25% -0.25% -0.25% -0.25% -0.25% -0.25% -0.25% -0.25% -0.25% -0.25% -0.25% -0.25% -0.25% -0.25% -0.25% -0.25% -0.25% -0.25% -0.25% -0.25% -0.25% -0.25% -0.25% -0.25% -0.25% -0.25% -0.25% -0.25% -0.25% -0.25% -0.25% -0.25% -0.25% -0.25% -0.25% -0.25% -0.25% -0.25% -0.25% -0.25% -0.25% -0.25% -0.25% -0.25% -0.25% -0.25% -0.25% -0.25% -0.25% -0.25% -0.25% -0.25% -0.25% -0.25% -0.25% -0.25% -0.25% -0.25% -0.25% -0.25% -0.25% -0.25% -0.25% -0.25% -0.25% -0.25% -0.25% -0.25% -0.25% -0.25% -0.25% -0.25% -0.25% -0.25% -0.25% -0.25% -0.25% -0.25% -0.25% -0.25% -0.25% -0.25% -0.25% -0.25% -0.25% -0.25% -0.25% -0.25% -0.25% -0.25% -0.25% -0.25% -0.25% -0.25% -0.25% -0.25% -0.25% -0.25% -0.25% -0.25% -0.25% -0.25% -0.25% -0.25% -0.25% -0.25% -0.25% -0.25% -0.25% -0.25% -0.25% -0.25% -0.25% -0.25% -0.25% -0.25% -0.25% -0.25% -0.25% -0.25% -0.25% -0.25% -0.25% -0.25% -0.25% -0.25% -0.25% -0.25% -0.25% -0.25% -0.25% -0.25% -0.25% -0.25% -0.25% -0.25% -0.25% -0.25% -0.25% -0.25% -0.25% -0.25% -0.25% -0.25% -0.25% -0.25% -0.25% -0.25% -0.25% -0.25% -0.25% -0.25% -0.25% -0.25% -0.25% -0.25% -0.25% -0.25% -0.25% -0.25% -0.25% -0.25% -0.25% -0.25% -0.25% -0.25% -0.25% -0.25% -0.25% -0.25% -0.25% -0.25% -0.25% -0.25% -0.25% -0.25% -0.25% -0.25% -0.25% -0.25% -0.25% -0.25% -0.25% -0.25% -0.25% -0.25% -0.25% -0.25% -0.25% -0.25% -0.25% -0.25% -0.25% -0.25% -0.25% -0.25% -0.25% -0.25% -0.25% -0.25% -0.25% -0.25% -0.25% -0.25% -0.25% -0.25% -0.25% -0.25% -0.25% -0.25% -0.25% -0.25% -0.25% -0.25% -0.25% -0.25% -0.25% -0.25% -0.25% -0.25% -0.25% -0.25% -0.25% -0.25% -0.25% -0.25% -0.25% -0.25% -0.25% -0.25% -0.25% -0.25% -0.25% -0.25% -0.25% -0.25% -0.25% -0.25% -0.25% -0.25% -0.25% -0.25% -0.25% -0.25% -0.25% -0.25% -0.25% -0.25% -0.25% -0.25% -0.25% -0.25% -0.25% -0.25% -0.25% -0.25% -0.25% -0.25% -0.25% -0.25% -0.25% -0.25% -0.25% -0.25% -0.25% -0.25% -0.25% -0.25% -0.25% |
| E1VFVN30                 | 14,380                                  | 0.56%                                  | -2.57%    | Technology -0.10% ■                                                                                                                                                                                                                                                                                                                                                                                                                                                                                                                                                                                                                                                                                                                                                                                                                                                                                                                                                                                                                                                                                                                                                                                                                                                                                                                                                                                                                                                                                                                                                                                                                                                                                                                                                                                                                                                                                                                                                                                                                                                                                                            |
| VN30F2103                | 846.0                                   | 0.36%                                  |           | Insurance -0.04%                                                                                                                                                                                                                                                                                                                                                                                                                                                                                                                                                                                                                                                                                                                                                                                                                                                                                                                                                                                                                                                                                                                                                                                                                                                                                                                                                                                                                                                                                                                                                                                                                                                                                                                                                                                                                                                                                                                                                                                                                                                                                                               |
| VN30F2012                | 850.0                                   | 0.51%                                  |           | Construction & Materials -0.02%                                                                                                                                                                                                                                                                                                                                                                                                                                                                                                                                                                                                                                                                                                                                                                                                                                                                                                                                                                                                                                                                                                                                                                                                                                                                                                                                                                                                                                                                                                                                                                                                                                                                                                                                                                                                                                                                                                                                                                                                                                                                                                |
| VN30F2011                | 851.7                                   | 0.61%                                  |           | Utilities 1.11% Banks 1.21%                                                                                                                                                                                                                                                                                                                                                                                                                                                                                                                                                                                                                                                                                                                                                                                                                                                                                                                                                                                                                                                                                                                                                                                                                                                                                                                                                                                                                                                                                                                                                                                                                                                                                                                                                                                                                                                                                                                                                                                                                                                                                                    |
| VN30F2010                | 854.1                                   | 0.48%                                  |           | Personal & Household Goods 1.58%                                                                                                                                                                                                                                                                                                                                                                                                                                                                                                                                                                                                                                                                                                                                                                                                                                                                                                                                                                                                                                                                                                                                                                                                                                                                                                                                                                                                                                                                                                                                                                                                                                                                                                                                                                                                                                                                                                                                                                                                                                                                                               |
|                          |                                         |                                        |           | Retail 1.80%                                                                                                                                                                                                                                                                                                                                                                                                                                                                                                                                                                                                                                                                                                                                                                                                                                                                                                                                                                                                                                                                                                                                                                                                                                                                                                                                                                                                                                                                                                                                                                                                                                                                                                                                                                                                                                                                                                                                                                                                                                                                                                                   |
|                          |                                         |                                        |           | Oil & Gas                                                                                                                                                                                                                                                                                                                                                                                                                                                                                                                                                                                                                                                                                                                                                                                                                                                                                                                                                                                                                                                                                                                                                                                                                                                                                                                                                                                                                                                                                                                                                                                                                                                                                                                                                                                                                                                                                                                                                                                                                                                                                                                      |
| INTRADAY VNINDEX         |                                         |                                        | 9/23/2020 | VNINDEX (1Y)                                                                                                                                                                                                                                                                                                                                                                                                                                                                                                                                                                                                                                                                                                                                                                                                                                                                                                                                                                                                                                                                                                                                                                                                                                                                                                                                                                                                                                                                                                                                                                                                                                                                                                                                                                                                                                                                                                                                                                                                                                                                                                                   |
| 916                      |                                         |                                        | 14        | 1,000                                                                                                                                                                                                                                                                                                                                                                                                                                                                                                                                                                                                                                                                                                                                                                                                                                                                                                                                                                                                                                                                                                                                                                                                                                                                                                                                                                                                                                                                                                                                                                                                                                                                                                                                                                                                                                                                                                                                                                                                                                                                                                                          |
| 914                      |                                         |                                        | 12        |                                                                                                                                                                                                                                                                                                                                                                                                                                                                                                                                                                                                                                                                                                                                                                                                                                                                                                                                                                                                                                                                                                                                                                                                                                                                                                                                                                                                                                                                                                                                                                                                                                                                                                                                                                                                                                                                                                                                                                                                                                                                                                                                |
| 912                      | hom.                                    | ~~~~~~~~~~~~~~~~~~~~~~~~~~~~~~~~~~~~~~ | 10        | 800                                                                                                                                                                                                                                                                                                                                                                                                                                                                                                                                                                                                                                                                                                                                                                                                                                                                                                                                                                                                                                                                                                                                                                                                                                                                                                                                                                                                                                                                                                                                                                                                                                                                                                                                                                                                                                                                                                                                                                                                                                                                                                                            |
| 910                      |                                         |                                        | 8         | 600                                                                                                                                                                                                                                                                                                                                                                                                                                                                                                                                                                                                                                                                                                                                                                                                                                                                                                                                                                                                                                                                                                                                                                                                                                                                                                                                                                                                                                                                                                                                                                                                                                                                                                                                                                                                                                                                                                                                                                                                                                                                                                                            |
| 908                      |                                         |                                        | 6         | 400                                                                                                                                                                                                                                                                                                                                                                                                                                                                                                                                                                                                                                                                                                                                                                                                                                                                                                                                                                                                                                                                                                                                                                                                                                                                                                                                                                                                                                                                                                                                                                                                                                                                                                                                                                                                                                                                                                                                                                                                                                                                                                                            |
| 906                      |                                         |                                        | 4         |                                                                                                                                                                                                                                                                                                                                                                                                                                                                                                                                                                                                                                                                                                                                                                                                                                                                                                                                                                                                                                                                                                                                                                                                                                                                                                                                                                                                                                                                                                                                                                                                                                                                                                                                                                                                                                                                                                                                                                                                                                                                                                                                |
| ·                        |                                         |                                        |           | 200                                                                                                                                                                                                                                                                                                                                                                                                                                                                                                                                                                                                                                                                                                                                                                                                                                                                                                                                                                                                                                                                                                                                                                                                                                                                                                                                                                                                                                                                                                                                                                                                                                                                                                                                                                                                                                                                                                                                                                                                                                                                                                                            |