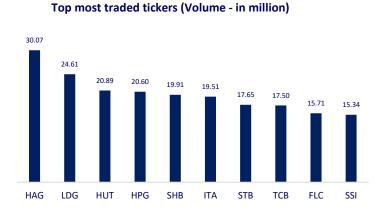

% | 0.89%  | -           | -            | plan of Tuy Hoa airport.                                              |
| MWG | 115,300 | -0.35% | 0.70%  | 2,380,190   | 2,650,280    | - SSI: Announcing the SSC's decision on the revocation of the         |
| PNJ | 77,100  | -0.64% | -1.78% | 1,752,510   | 1,736,110    | decision to approve the establishment of Nha Trang and Vung Tau       |
| REE | 47,500  | -0.11% | 2.15%  | 547,620     | 819,390      | branches                                                              |
| SSI | 25,500  | 1.39%  | 16.44% | 29,404,100  | 26,504,540   |                                                                       |
| HPG | 38,600  | -1.66% | 0.52%  | 31,456,530  | 34,519,030   |                                                                       |











02/12 03/12 04/12 07/12 08/12 09/12 10/12 11/12 14/12 15/12

Top decreases in 3 consecutive sessions -7.00% -7.27% -7.70% -8.56% -12.05% -12.42% -12.55% -18.30% -18.87% -19.58% FUCTIOF FUCUREIT MOG MIN RC 5 X4V

PINETREE SECURITIES CORPORATION