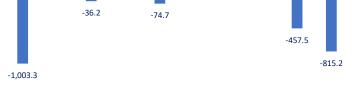

Foreign investors suddenly turned to a net selling of nearly 824 billion dong on HOSE and a slight net buying of nearly 9 billion dong on HNX. In which, the net selling was focused on VNM, VRE and HPG on HOSE. VCS was the ticker that was bought the most on HNX.