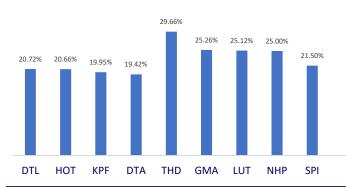

0.89%  | -           | -            | plan of Tuy Hoa airport.                                              |
| MWG | 115,300 | -0.35% | 0.70%  | 2,380,190   | 2,650,280    | - SSI: Announcing the SSC's decision on the revocation of the         |
| PNJ | 77,100  | -0.64% | -1.78% | 1,752,510   | 1,736,110    | decision to approve the establishment of Nha Trang and Vung Tau       |
| REE | 47,500  | -0.11% | 2.15%  | 547,620     | 819,390      | branches                                                              |
| SSI | 25,500  | 1.39%  | 16.44% | 29,404,100  | 26,504,540   |                                                                       |
| HPG | 38,600  | -1.66% | 0.52%  | 31,456,530  | 34,519,030   |                                                                       |











02/12 03/12 04/12 07/12 08/12 09/12 10/12 11/12 14/12 15/12

Top decreases in 3 consecutive sessions -7.00% -7.27% -7.70% -8.56% -12.05% -12.42% -12.55% -18.30% -18.87% -19.58% FUCTIOF FUCUREIT MOG MIN RC 5 X4V

PINETREE SECURITIES CORPORATION