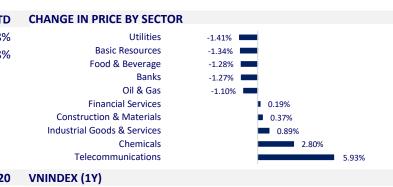

Foreign investors suddenly turned to a net selling of nearly 824 billion dong on HOSE and a slight net buying of nearly 9 billion dong on HNX. In which, the net selling was focused on VNM, VRE and HPG on HOSE. VCS was the ticker that was bought the most on HNX.