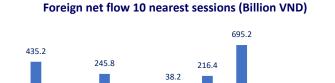

Foreign investors suddenly turned to a net selling of nearly 824 billion dong on HOSE and a slight net buying of nearly 9 billion dong on HNX. In which, the net selling was focused on VNM, VRE and HPG on HOSE. VCS was the ticker that was bought the most on HNX.