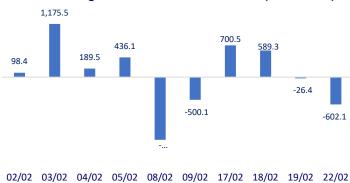

2/23/2021

| SPS00                                                                                                                                                                                                                                                                                                                                                                                                                                                                                                                                                                                                                                                                                                                                                                                                                                                                                                                                                                                                                                                                                                                                                                                                                                                                                                                                                                                                                                                                                                                                                                                                                                                                                                                                                                                                                                                                                                                                                                                                                                                                                                                          | SECURITIES CLOPAL MARKET     | 10        | VTD        | VTD       | 2/23/2021                                                     |
|--------------------------------------------------------------------------------------------------------------------------------------------------------------------------------------------------------------------------------------------------------------------------------------------------------------------------------------------------------------------------------------------------------------------------------------------------------------------------------------------------------------------------------------------------------------------------------------------------------------------------------------------------------------------------------------------------------------------------------------------------------------------------------------------------------------------------------------------------------------------------------------------------------------------------------------------------------------------------------------------------------------------------------------------------------------------------------------------------------------------------------------------------------------------------------------------------------------------------------------------------------------------------------------------------------------------------------------------------------------------------------------------------------------------------------------------------------------------------------------------------------------------------------------------------------------------------------------------------------------------------------------------------------------------------------------------------------------------------------------------------------------------------------------------------------------------------------------------------------------------------------------------------------------------------------------------------------------------------------------------------------------------------------------------------------------------------------------------------------------------------------|------------------------------|-----------|------------|-----------|---------------------------------------------------------------|
| SRP500   3,876.50   0-77%   3.87%   10 a decline in the SRP 500 in the context that bond yields   NASDDAQ   13,533.05   -2.46%   5.35%   1.55%   1.55%   1.55%   1.55%   1.55%   1.55%   1.55%   1.55%   1.55%   1.55%   1.55%   1.55%   1.55%   1.55%   1.55%   1.55%   1.55%   1.55%   1.55%   1.55%   1.55%   1.55%   1.55%   1.55%   1.55%   1.55%   1.55%   1.55%   1.55%   1.55%   1.55%   1.55%   1.55%   1.55%   1.55%   1.55%   1.55%   1.55%   1.55%   1.55%   1.55%   1.55%   1.55%   1.55%   1.55%   1.55%   1.55%   1.55%   1.55%   1.55%   1.55%   1.55%   1.55%   1.55%   1.55%   1.55%   1.55%   1.55%   1.55%   1.55%   1.55%   1.55%   1.55%   1.55%   1.55%   1.55%   1.55%   1.55%   1.55%   1.55%   1.55%   1.55%   1.55%   1.55%   1.55%   1.55%   1.55%   1.55%   1.55%   1.55%   1.55%   1.55%   1.55%   1.55%   1.55%   1.55%   1.55%   1.55%   1.55%   1.55%   1.55%   1.55%   1.55%   1.55%   1.55%   1.55%   1.55%   1.55%   1.55%   1.55%   1.55%   1.55%   1.55%   1.55%   1.55%   1.55%   1.55%   1.55%   1.55%   1.55%   1.55%   1.55%   1.55%   1.55%   1.55%   1.55%   1.55%   1.55%   1.55%   1.55%   1.55%   1.55%   1.55%   1.55%   1.55%   1.55%   1.55%   1.55%   1.55%   1.55%   1.55%   1.55%   1.55%   1.55%   1.55%   1.55%   1.55%   1.55%   1.55%   1.55%   1.55%   1.55%   1.55%   1.55%   1.55%   1.55%   1.55%   1.55%   1.55%   1.55%   1.55%   1.55%   1.55%   1.55%   1.55%   1.55%   1.55%   1.55%   1.55%   1.55%   1.55%   1.55%   1.55%   1.55%   1.55%   1.55%   1.55%   1.55%   1.55%   1.55%   1.55%   1.55%   1.55%   1.55%   1.55%   1.55%   1.55%   1.55%   1.55%   1.55%   1.55%   1.55%   1.55%   1.55%   1.55%   1.55%   1.55%   1.55%   1.55%   1.55%   1.55%   1.55%   1.55%   1.55%   1.55%   1.55%   1.55%   1.55%   1.55%   1.55%   1.55%   1.55%   1.55%   1.55%   1.55%   1.55%   1.55%   1.55%   1.55%   1.55%   1.55%   1.55%   1.55%   1.55%   1.55%   1.55%   1.55%   1.55%   1.55%   1.55%   1.55%   1.55%   1.55%   1.55%   1.55%   1.55%   1.55%   1.55%   1.55%   1.55%   1.55%   1.55%   1.55%   1.55%   1.55%   1.55%   1.55%   1.55%   1.5   | GLOBAL MARKET                | 1D        | <b>YTD</b> | YTD       | At the and of lawrence 22 technology steels always deading    |
| NASDAQ                                                                                                                                                                                                                                                                                                                                                                                                                                                                                                                                                                                                                                                                                                                                                                                                                                                                                                                                                                                                                                                                                                                                                                                                                                                                                                                                                                                                                                                                                                                                                                                                                                                                                                                                                                                                                                                                                                                                                                                                                                                                                                                         |                              |           |            |           |                                                               |
| VIX                                                                                                                                                                                                                                                                                                                                                                                                                                                                                                                                                                                                                                                                                                                                                                                                                                                                                                                                                                                                                                                                                                                                                                                                                                                                                                                                                                                                                                                                                                                                                                                                                                                                                                                                                                                                                                                                                                                                                                                                                                                                                                                            |                              |           |            |           | •                                                             |
| First 100                                                                                                                                                                                                                                                                                                                                                                                                                                                                                                                                                                                                                                                                                                                                                                                                                                                                                                                                                                                                                                                                                                                                                                                                                                                                                                                                                                                                                                                                                                                                                                                                                                                                                                                                                                                                                                                                                                                                                                                                                                                                                                                      |                              |           |            | 5.15%     |                                                               |
| DAX                                                                                                                                                                                                                                                                                                                                                                                                                                                                                                                                                                                                                                                                                                                                                                                                                                                                                                                                                                                                                                                                                                                                                                                                                                                                                                                                                                                                                                                                                                                                                                                                                                                                                                                                                                                                                                                                                                                                                                                                                                                                                                                            | ·                            |           |            | 0.969/    |                                                               |
| System   S   |                              |           |            |           | evolution of the economy. The S&P 500 lost 0.8% to 3,876.50   |
| Sesson in the Context of the Section of Sec   |                              |           |            |           | points in a volatile session, falling for the 5th consecutive |
| Shanghai   3,642,44   1.45%   6.68%   6.68%   6.68%   6.68%   6.68%   6.68%   6.68%   6.68%   6.68%   6.68%   6.68%   6.68%   6.68%   6.68%   6.68%   6.68%   6.68%   6.68%   6.68%   6.68%   6.68%   6.68%   6.68%   6.68%   6.68%   6.68%   6.68%   6.68%   6.68%   6.68%   6.68%   6.68%   6.68%   6.68%   6.68%   6.68%   6.68%   6.68%   6.68%   6.68%   6.68%   6.68%   6.68%   6.68%   6.68%   6.68%   6.68%   6.68%   6.68%   6.68%   6.68%   6.68%   6.68%   6.68%   6.68%   6.68%   6.68%   6.68%   6.68%   6.68%   6.68%   6.68%   6.68%   6.68%   6.68%   6.68%   6.68%   6.68%   6.68%   6.68%   6.68%   6.68%   6.68%   6.68%   6.68%   6.68%   6.68%   6.68%   6.68%   6.68%   6.68%   6.68%   6.68%   6.68%   6.68%   6.68%   6.68%   6.68%   6.68%   6.68%   6.68%   6.68%   6.68%   6.68%   6.68%   6.68%   6.68%   6.68%   6.68%   6.68%   6.68%   6.68%   6.68%   6.68%   6.68%   6.68%   6.68%   6.68%   6.68%   6.68%   6.68%   6.68%   6.68%   6.68%   6.68%   6.68%   6.68%   6.68%   6.68%   6.68%   6.68%   6.68%   6.68%   6.68%   6.68%   6.68%   6.68%   6.68%   6.68%   6.68%   6.68%   6.68%   6.68%   6.68%   6.68%   6.68%   6.68%   6.68%   6.68%   6.68%   6.68%   6.68%   6.68%   6.68%   6.68%   6.68%   6.68%   6.68%   6.68%   6.68%   6.68%   6.68%   6.68%   6.68%   6.68%   6.68%   6.68%   6.68%   6.68%   6.68%   6.68%   6.68%   6.68%   6.68%   6.68%   6.68%   6.68%   6.68%   6.68%   6.68%   6.68%   6.68%   6.68%   6.68%   6.68%   6.68%   6.68%   6.68%   6.68%   6.68%   6.68%   6.68%   6.68%   6.68%   6.68%   6.68%   6.68%   6.68%   6.68%   6.68%   6.68%   6.68%   6.68%   6.68%   6.68%   6.68%   6.68%   6.68%   6.68%   6.68%   6.68%   6.68%   6.68%   6.68%   6.68%   6.68%   6.68%   6.68%   6.68%   6.68%   6.68%   6.68%   6.68%   6.68%   6.68%   6.68%   6.68%   6.68%   6.68%   6.68%   6.68%   6.68%   6.68%   6.68%   6.68%   6.68%   6.68%   6.68%   6.68%   6.68%   6.68%   6.68%   6.68%   6.68%   6.68%   6.68%   6.68%   6.68%   6.68%   6.68%   6.68%   6.68%   6.68%   6.68%   6.68%   6.68%   6.68%   6.68%   6.68%   6.68%   6.68%   6.68%    |                              |           |            |           | session in the context of the decline in technology and non-  |
| Rospi                                                                                                                                                                                                                                                                                                                                                                                                                                                                                                                                                                                                                                                                                                                                                                                                                                                                                                                                                                                                                                                                                                                                                                                                                                                                                                                                                                                                                                                                                                                                                                                                                                                                                                                                                                                                                                                                                                                                                                                                                                                                                                                          |                              |           |            |           | essential consumer goods. Nasdaq Composite fell 2.5% to       |
| Mag Seng   3,019.83   -1.06%   11.69%   11.69%   11.69%   11.69%   11.69%   11.69%   11.69%   11.69%   11.69%   11.69%   11.69%   11.69%   11.69%   11.69%   11.69%   11.69%   11.69%   11.69%   11.69%   11.69%   11.69%   11.69%   11.69%   11.69%   11.69%   11.69%   11.69%   11.69%   11.69%   11.69%   11.69%   11.69%   11.69%   11.69%   11.69%   11.69%   11.69%   11.69%   11.69%   11.69%   11.69%   11.69%   11.69%   11.69%   11.69%   11.69%   11.69%   11.69%   11.69%   11.69%   11.69%   11.69%   11.69%   11.69%   11.69%   11.69%   11.69%   11.69%   11.69%   11.69%   11.69%   11.69%   11.69%   11.69%   11.69%   11.69%   11.69%   11.69%   11.69%   11.69%   11.69%   11.69%   11.69%   11.69%   11.69%   11.69%   11.69%   11.69%   11.69%   11.69%   11.69%   11.69%   11.69%   11.69%   11.69%   11.69%   11.69%   11.69%   11.69%   11.69%   11.69%   11.69%   11.69%   11.69%   11.69%   11.69%   11.69%   11.69%   11.69%   11.69%   11.69%   11.69%   11.69%   11.69%   11.69%   11.69%   11.69%   11.69%   11.69%   11.69%   11.69%   11.69%   11.69%   11.69%   11.69%   11.69%   11.69%   11.69%   11.69%   11.69%   11.69%   11.69%   11.69%   11.69%   11.69%   11.69%   11.69%   11.69%   11.69%   11.69%   11.69%   11.69%   11.69%   11.69%   11.69%   11.69%   11.69%   11.69%   11.69%   11.69%   11.69%   11.69%   11.69%   11.69%   11.69%   11.69%   11.69%   11.69%   11.69%   11.69%   11.69%   11.69%   11.69%   11.69%   11.69%   11.69%   11.69%   11.69%   11.69%   11.69%   11.69%   11.69%   11.69%   11.69%   11.69%   11.69%   11.69%   11.69%   11.69%   11.69%   11.69%   11.69%   11.69%   11.69%   11.69%   11.69%   11.69%   11.69%   11.69%   11.69%   11.69%   11.69%   11.69%   11.69%   11.69%   11.69%   11.69%   11.69%   11.69%   11.69%   11.69%   11.69%   11.69%   11.69%   11.69%   11.69%   11.69%   11.69%   11.69%   11.69%   11.69%   11.69%   11.69%   11.69%   11.69%   11.69%   11.69%   11.69%   11.69%   11.69%   11.69%   11.69%   11.69%   11.69%   11.69%   11.69%   11.69%   11.69%   11.69%   11.69%   11.69%   11.69%   11.69%   11.69%   | •                            |           |            |           | 13,533.05 points, as Tesla shares fell 8.6%. Big Tech shares  |
| Self      | -                            |           |            |           |                                                               |
| STE (Tinalland)                                                                                                                                                                                                                                                                                                                                                                                                                                                                                                                                                                                                                                                                                                                                                                                                                                                                                                                                                                                                                                                                                                                                                                                                                                                                                                                                                                                                                                                                                                                                                                                                                                                                                                                                                                                                                                                                                                                                                                                                                                                                                                                |                              |           |            |           | ·                                                             |
| Could (s/ounce)   1,806.75   1,14%   28.53%   Cold (s/ounce)   1,806.75   1,80%   Cold (s/ounce)   1,80%     |                              |           |            |           | de least 276.                                                 |
| Name                                                                                                                                                                                                                                                                                                                                                                                                                                                                                                                                                                                                                                                                                                                                                                                                                                                                                                                                                                                                                                                                                                                                                                                                                                                                                                                                                                                                                                                                                                                                                                                                                                                                                                                                                                                                                                                                                                                                                                                                                                                                                                                           |                              |           |            |           |                                                               |
| VIETNAM ECONOMY                                                                                                                                                                                                                                                                                                                                                                                                                                                                                                                                                                                                                                                                                                                                                                                                                                                                                                                                                                                                                                                                                                                                                                                                                                                                                                                                                                                                                                                                                                                                                                                                                                                                                                                                                                                                                                                                                                                                                                                                                                                                                                                | ***                          |           |            |           |                                                               |
| Note   1.5   1.5   1.5   1.5   1.5   1.5   1.5   1.5   1.5   1.5   1.5   1.5   1.5   1.5   1.5   1.5   1.5   1.5   1.5   1.5   1.5   1.5   1.5   1.5   1.5   1.5   1.5   1.5   1.5   1.5   1.5   1.5   1.5   1.5   1.5   1.5   1.5   1.5   1.5   1.5   1.5   1.5   1.5   1.5   1.5   1.5   1.5   1.5   1.5   1.5   1.5   1.5   1.5   1.5   1.5   1.5   1.5   1.5   1.5   1.5   1.5   1.5   1.5   1.5   1.5   1.5   1.5   1.5   1.5   1.5   1.5   1.5   1.5   1.5   1.5   1.5   1.5   1.5   1.5   1.5   1.5   1.5   1.5   1.5   1.5   1.5   1.5   1.5   1.5   1.5   1.5   1.5   1.5   1.5   1.5   1.5   1.5   1.5   1.5   1.5   1.5   1.5   1.5   1.5   1.5   1.5   1.5   1.5   1.5   1.5   1.5   1.5   1.5   1.5   1.5   1.5   1.5   1.5   1.5   1.5   1.5   1.5   1.5   1.5   1.5   1.5   1.5   1.5   1.5   1.5   1.5   1.5   1.5   1.5   1.5   1.5   1.5   1.5   1.5   1.5   1.5   1.5   1.5   1.5   1.5   1.5   1.5   1.5   1.5   1.5   1.5   1.5   1.5   1.5   1.5   1.5   1.5   1.5   1.5   1.5   1.5   1.5   1.5   1.5   1.5   1.5   1.5   1.5   1.5   1.5   1.5   1.5   1.5   1.5   1.5   1.5   1.5   1.5   1.5   1.5   1.5   1.5   1.5   1.5   1.5   1.5   1.5   1.5   1.5   1.5   1.5   1.5   1.5   1.5   1.5   1.5   1.5   1.5   1.5   1.5   1.5   1.5   1.5   1.5   1.5   1.5   1.5   1.5   1.5   1.5   1.5   1.5   1.5   1.5   1.5   1.5   1.5   1.5   1.5   1.5   1.5   1.5   1.5   1.5   1.5   1.5   1.5   1.5   1.5   1.5   1.5   1.5   1.5   1.5   1.5   1.5   1.5   1.5   1.5   1.5   1.5   1.5   1.5   1.5   1.5   1.5   1.5   1.5   1.5   1.5   1.5   1.5   1.5   1.5   1.5   1.5   1.5   1.5   1.5   1.5   1.5   1.5   1.5   1.5   1.5   1.5   1.5   1.5   1.5   1.5   1.5   1.5   1.5   1.5   1.5   1.5   1.5   1.5   1.5   1.5   1.5   1.5   1.5   1.5   1.5   1.5   1.5   1.5   1.5   1.5   1.5   1.5   1.5   1.5   1.5   1.5   1.5   1.5   1.5   1.5   1.5   1.5   1.5   1.5   1.5   1.5   1.5   1.5   1.5   1.5   1.5   1.5   1.5   1.5   1.5   1.5   1.5   1.5   1.5   1.5   1.5   1.5   1.5   1.5   1.5   1.5   1.5   1.5   1.5   1.5   1.5   1.5   1.5   1.5   1.5   1.5   1.5   1.5   1.5   1.5   | Gold (\$/ounce)              | 1,806.75  | 1.14%      | -5.09%    |                                                               |
| Deposit interest 12M   5,80%   0   0   1,59%   1   24   1   34   1   44   1   1   44   1   1   44   1   1                                                                                                                                                                                                                                                                                                                                                                                                                                                                                                                                                                                                                                                                                                                                                                                                                                                                                                                                                                                                                                                                                                                                                                                                                                                                                                                                                                                                                                                                                                                                                                                                                                                                                                                                                                                                                                                                                                                                                                                                                      | VIETNAM ECONOMY              |           | 1D (bps)   | YTD (bps) |                                                               |
| S year-Gov. Bond   1.26%   1                                                                                                                                                                                                                                                                                                                                                                                                                                                                                                                                                                                                                                                                                                                                                                                                                                                                                                                                                                                                                                                                                                                                                                                                                                                                                                                                                                                                                                                                                                                                                                                                                                                                                                                                                                                                                                                                                                                                                                                                                                                                                                   | Vnibor                       | 0.66%     | -68        | 53        | - Liquidity of the credit institutions system is showing a    |
| 10 year-Gov. Bond   2.04%   2                                                                                                                                                                                                                                                                                                                                                                                                                                                                                                                                                                                                                                                                                                                                                                                                                                                                                                                                                                                                                                                                                                                                                                                                                                                                                                                                                                                                                                                                                                                                                                                                                                                                                                                                                                                                                                                                                                                                                                                                                                                                                                  | Deposit interest 12M         | 5.80%     | 0          | 0         | temporary surplus. The market was net attracted on February   |
| 10 year-Gov. Bond   2.04%   2   1   February 19 with more than VND677b. A total of 3 days after USD/VND   23,125   0.01%   -0.23%   February 19 with more than VND677b. A total of 3 days after Tet, the State Bank net withdrew VND8,500b.   Tet, the Sta   | 5 year-Gov. Bond             | 1.26%     | 1          | 4         |                                                               |
| USD/WND 23,125 0.01% -0.23% CNY/WND 28,717 0.31% -1.33% CNY/WND 3,631 0-11% 1.62%    VIETNAM STOCK MARKET 1D YTD VN-INDEX 1,175,04 0.06% 6.87% -Foreign investors continued to be net sellers for the second VN30 1,180.55 0-0.62% 11.54% consecutive session with a value of more than VND 602 billion. HNX 237.97 3.04% 20.74% The selling focused on blue-chips such as VNM, HPG, SSI  VETOM 76.57 1.62% 3.71%   Net Foreign buy (B) -602.14   Total trading value (B) 17,535.57 3.11% 2.23%    ETF & DERIVATIVES 1D YTD CHANGE IN PRICE BY SECTOR    FUESSV50 17,300 0.00% 14.57%   E1VFVN30 19,800 0.00% 14.51%   FUESVFVND 19,800.0 0.05% 15.12%   VN30F2106 1,180.0 0.47%   VN30F2106 1,180.0 0.47%   VN30F2101 1,175.4 0.63%   VN30F2102 1,173.1 0.42%   VN30F2103 1,180.5 0.25%   VN30F2104 1,175.4 0.63%   VN30F2105 1,180.6 0.47%   VN30F2107 1,175.4 0.63%   VN30F2107 1,175.4 0.63%   VN30F2108 1,180.5 0.25%   VN30F2109 1,175.4 0.63%   VN30F2109 1,175.4 0.63%   VN30F2101 1,175.4 0.63%   VN30F2101 1,175.4 0.63%   VN30F2102 1,175.4 0.63%   VN30F2101 1,175.4 0.63%   VN30F     | 10 year-Gov. Bond            | 2.04%     | 2          | 1         | •                                                             |
| EUR/VND                                                                                                                                                                                                                                                                                                                                                                                                                                                                                                                                                                                                                                                                                                                                                                                                                                                                                                                                                                                                                                                                                                                                                                                                                                                                                                                                                                                                                                                                                                                                                                                                                                                                                                                                                                                                                                                                                                                                                                                                                                                                                                                        | USD/VND                      | 23,125    | 0.01%      | -0.23%    | •                                                             |
| CNY/VND   3,631   -0.11%   1.62%                                                                                                                                                                                                                                                                                                                                                                                                                                                                                                                                                                                                                                                                                                                                                                                                                                                                                                                                                                                                                                                                                                                                                                                                                                                                                                                                                                                                                                                                                                                                                                                                                                                                                                                                                                                                                                                                                                                                                                                                                                                                                               |                              |           | 0.31%      |           | Tee, the state bank net witharew viribo, 3000.                |
| VIETNAM STOCK MARKET                                                                                                                                                                                                                                                                                                                                                                                                                                                                                                                                                                                                                                                                                                                                                                                                                                                                                                                                                                                                                                                                                                                                                                                                                                                                                                                                                                                                                                                                                                                                                                                                                                                                                                                                                                                                                                                                                                                                                                                                                                                                                                           |                              |           |            |           |                                                               |
| VN-INDEX                                                                                                                                                                                                                                                                                                                                                                                                                                                                                                                                                                                                                                                                                                                                                                                                                                                                                                                                                                                                                                                                                                                                                                                                                                                                                                                                                                                                                                                                                                                                                                                                                                                                                                                                                                                                                                                                                                                                                                                                                                                                                                                       |                              | 3,332     |            |           |                                                               |
| VN30                                                                                                                                                                                                                                                                                                                                                                                                                                                                                                                                                                                                                                                                                                                                                                                                                                                                                                                                                                                                                                                                                                                                                                                                                                                                                                                                                                                                                                                                                                                                                                                                                                                                                                                                                                                                                                                                                                                                                                                                                                                                                                                           |                              | 1 175 04  |            |           | Facility investors and to be not college for the const        |
| HNX                                                                                                                                                                                                                                                                                                                                                                                                                                                                                                                                                                                                                                                                                                                                                                                                                                                                                                                                                                                                                                                                                                                                                                                                                                                                                                                                                                                                                                                                                                                                                                                                                                                                                                                                                                                                                                                                                                                                                                                                                                                                                                                            |                              |           |            |           | •                                                             |
| DPCOM   76.57   1.62%   3.71%   Net Foreign buy (B)   -602.14   Total trading value (B)   17,535.57   -3.11%   2.23%                                                                                                                                                                                                                                                                                                                                                                                                                                                                                                                                                                                                                                                                                                                                                                                                                                                                                                                                                                                                                                                                                                                                                                                                                                                                                                                                                                                                                                                                                                                                                                                                                                                                                                                                                                                                                                                                                                                                                                                                           |                              |           |            |           |                                                               |
| Net Foreign buy (B)                                                                                                                                                                                                                                                                                                                                                                                                                                                                                                                                                                                                                                                                                                                                                                                                                                                                                                                                                                                                                                                                                                                                                                                                                                                                                                                                                                                                                                                                                                                                                                                                                                                                                                                                                                                                                                                                                                                                                                                                                                                                                                            |                              |           |            |           | The selling focused on blue-chips such as VNM, HPG, SSI       |
| Total trading value (B) 17,535.57 -3.11% 2.23%  ETF & DERIVATIVES 1D YTD CHANGE IN PRICE BY SECTOR  FUESSV50 17,300 0.00% 14.57% 0 tó và phụ từng E1VFVN30 19,810 -0.20% 14.51% Hàng cá nhân & Gia dụng FUESSV30 14,690.0 -0.41% 10.45% Piện, nước & xăng đầu khi đốt Hàng & Dịch vụ Công nghiệp FUEVFVND 19,800.0 0.05% 15.12% Thực phẩm và đô uống VN30F2106 1,180.0 -0.47% Công nghiệp Thực phẩm và đô uống VN30F2103 1,180.5 -0.25% Du lịch và Giải trí VN30F2101 1,175.4 -0.63% Truyền thông Bắt động sản Dầu khi  INTRADAY VNINDEX 2/22/2021 VNINDEX (12M)  INTRADAY VNINDEX 12 1,200 1180 400 1175 6 600 1170 1,000 8 800 1175 9,00 10:00 11:00 13:00 14:00 15:00 8 8 800                                                                                                                                                                                                                                                                                                                                                                                                                                                                                                                                                                                                                                                                                                                                                                                                                                                                                                                                                                                                                                                                                                                                                                                                                                                                                                                                                                                                                                               |                              |           | 1.62%      | 3./1%     |                                                               |
| FUESSV50 17,300 0.00% 14.57% 0 tô và phụ tùng 1-1.50% 19,810 -0.20% 14.51% Hàng cả nhân & Gia dung 1-1.00% 14.51% PUEVSV30 14,690.0 -0.41% 10.45% 19iên, nước & Xâng dàu khi đốt -0.65% 15.12% VN30F2106 1,180.0 -0.47% VN30F2103 1,180.5 -0.25% VN30F2101 1,175.4 -0.63% Truyền thông thong tin Du lịch và Giải tri VN30F2101 1,175.4 -0.63% Truyền thông Bắt động sản Dàu khi Truyền thông thong tin Du lịch và Giải tri VN30F2012 1,173.1 -0.42% VNINDEX (12M)  INTRADAY VNINDEX 2/22/2021 VNINDEX (12M)  INTRADAY VNINDEX 2/22/2021 VNINDEX (12M)  1185 12 1,200 800 1170 1000 11:00 13:00 14:00 15:00 0 0 0 0 0 0 0 0 0 0 0 0 0 0 0 0 0 0                                                                                                                                                                                                                                                                                                                                                                                                                                                                                                                                                                                                                                                                                                                                                                                                                                                                                                                                                                                                                                                                                                                                                                                                                                                                                                                                                                                                                                                                                 |                              |           | 2.440/     | 2.220/    |                                                               |
| FUESSV50 17,300 0.00% 14.57% 0 tô và phụ tùng 1.15% 1.15% 14.690.0 19,810 -0.20% 14.51% 10.45% 14.690.0 14,690.0 0.05% 15.12% 15.12% 15.12% 15.12% 15.12% 15.12% 15.12% 15.12% 15.12% 15.12% 15.12% 15.12% 15.12% 15.12% 15.12% 15.12% 15.12% 15.12% 15.12% 15.12% 15.12% 15.12% 15.12% 15.12% 15.12% 15.12% 15.12% 15.12% 15.12% 15.12% 15.12% 15.12% 15.12% 15.12% 15.12% 15.12% 15.12% 15.12% 15.12% 15.12% 15.12% 15.12% 15.12% 15.12% 15.12% 15.12% 15.12% 15.12% 15.12% 15.12% 15.12% 15.12% 15.12% 15.12% 15.12% 15.12% 15.12% 15.12% 15.12% 15.12% 15.12% 15.12% 15.12% 15.12% 15.12% 15.12% 15.12% 15.12% 15.12% 15.12% 15.12% 15.12% 15.12% 15.12% 15.12% 15.12% 15.12% 15.12% 15.12% 15.12% 15.12% 15.12% 15.12% 15.12% 15.12% 15.12% 15.12% 15.12% 15.12% 15.12% 15.12% 15.12% 15.12% 15.12% 15.12% 15.12% 15.12% 15.12% 15.12% 15.12% 15.12% 15.12% 15.12% 15.12% 15.12% 15.12% 15.12% 15.12% 15.12% 15.12% 15.12% 15.12% 15.12% 15.12% 15.12% 15.12% 15.12% 15.12% 15.12% 15.12% 15.12% 15.12% 15.12% 15.12% 15.12% 15.12% 15.12% 15.12% 15.12% 15.12% 15.12% 15.12% 15.12% 15.12% 15.12% 15.12% 15.12% 15.12% 15.12% 15.12% 15.12% 15.12% 15.12% 15.12% 15.12% 15.12% 15.12% 15.12% 15.12% 15.12% 15.12% 15.12% 15.12% 15.12% 15.12% 15.12% 15.12% 15.12% 15.12% 15.12% 15.12% 15.12% 15.12% 15.12% 15.12% 15.12% 15.12% 15.12% 15.12% 15.12% 15.12% 15.12% 15.12% 15.12% 15.12% 15.12% 15.12% 15.12% 15.12% 15.12% 15.12% 15.12% 15.12% 15.12% 15.12% 15.12% 15.12% 15.12% 15.12% 15.12% 15.12% 15.12% 15.12% 15.12% 15.12% 15.12% 15.12% 15.12% 15.12% 15.12% 15.12% 15.12% 15.12% 15.12% 15.12% 15.12% 15.12% 15.12% 15.12% 15.12% 15.12% 15.12% 15.12% 15.12% 15.12% 15.12% 15.12% 15.12% 15.12% 15.12% 15.12% 15.12% 15.12% 15.12% 15.12% 15.12% 15.12% 15.12% 15.12% 15.12% 15.12% 15.12% 15.12% 15.12% 15.12% 15.12% 15.12% 15.12% 15.12% 15.12% 15.12% 15.12% 15.12% 15.12% 15.12% 15.12% 15.12% 15.12% 15.12% 15.12% 15.12% 15.12% 15.12% 15.12% 15.12% 15.12% 15.12% 15.12% 15.12% 15.12% 15.12% 15.12% 15.12% 15.12% 15.12% 15.12% 15.12% 15.12% 15.12% 15.12% 15.12% 15.12% 15.12% 15.12% 15.12% 15 | Total trading value (B)      | 17,535.57 | -3.11%     | 2.23%     |                                                               |
| FUESSV50 17,300 0.00% 14.57% 0 tô và phụ tùng 1.15% 1.15% 14.690.0 19,810 -0.20% 14.51% 10.45% 14.690.0 14,690.0 0.05% 15.12% 15.12% 15.12% 15.12% 15.12% 15.12% 15.12% 15.12% 15.12% 15.12% 15.12% 15.12% 15.12% 15.12% 15.12% 15.12% 15.12% 15.12% 15.12% 15.12% 15.12% 15.12% 15.12% 15.12% 15.12% 15.12% 15.12% 15.12% 15.12% 15.12% 15.12% 15.12% 15.12% 15.12% 15.12% 15.12% 15.12% 15.12% 15.12% 15.12% 15.12% 15.12% 15.12% 15.12% 15.12% 15.12% 15.12% 15.12% 15.12% 15.12% 15.12% 15.12% 15.12% 15.12% 15.12% 15.12% 15.12% 15.12% 15.12% 15.12% 15.12% 15.12% 15.12% 15.12% 15.12% 15.12% 15.12% 15.12% 15.12% 15.12% 15.12% 15.12% 15.12% 15.12% 15.12% 15.12% 15.12% 15.12% 15.12% 15.12% 15.12% 15.12% 15.12% 15.12% 15.12% 15.12% 15.12% 15.12% 15.12% 15.12% 15.12% 15.12% 15.12% 15.12% 15.12% 15.12% 15.12% 15.12% 15.12% 15.12% 15.12% 15.12% 15.12% 15.12% 15.12% 15.12% 15.12% 15.12% 15.12% 15.12% 15.12% 15.12% 15.12% 15.12% 15.12% 15.12% 15.12% 15.12% 15.12% 15.12% 15.12% 15.12% 15.12% 15.12% 15.12% 15.12% 15.12% 15.12% 15.12% 15.12% 15.12% 15.12% 15.12% 15.12% 15.12% 15.12% 15.12% 15.12% 15.12% 15.12% 15.12% 15.12% 15.12% 15.12% 15.12% 15.12% 15.12% 15.12% 15.12% 15.12% 15.12% 15.12% 15.12% 15.12% 15.12% 15.12% 15.12% 15.12% 15.12% 15.12% 15.12% 15.12% 15.12% 15.12% 15.12% 15.12% 15.12% 15.12% 15.12% 15.12% 15.12% 15.12% 15.12% 15.12% 15.12% 15.12% 15.12% 15.12% 15.12% 15.12% 15.12% 15.12% 15.12% 15.12% 15.12% 15.12% 15.12% 15.12% 15.12% 15.12% 15.12% 15.12% 15.12% 15.12% 15.12% 15.12% 15.12% 15.12% 15.12% 15.12% 15.12% 15.12% 15.12% 15.12% 15.12% 15.12% 15.12% 15.12% 15.12% 15.12% 15.12% 15.12% 15.12% 15.12% 15.12% 15.12% 15.12% 15.12% 15.12% 15.12% 15.12% 15.12% 15.12% 15.12% 15.12% 15.12% 15.12% 15.12% 15.12% 15.12% 15.12% 15.12% 15.12% 15.12% 15.12% 15.12% 15.12% 15.12% 15.12% 15.12% 15.12% 15.12% 15.12% 15.12% 15.12% 15.12% 15.12% 15.12% 15.12% 15.12% 15.12% 15.12% 15.12% 15.12% 15.12% 15.12% 15.12% 15.12% 15.12% 15.12% 15.12% 15.12% 15.12% 15.12% 15.12% 15.12% 15.12% 15.12% 15.12% 15.12% 15.12% 15.12% 15.12% 15.12% 15.12% 15 | ETE & DEDIVATIVES            |           | 10         | VTD       | CHANGE IN DRICE BY SECTOR                                     |
| E1VFVN30                                                                                                                                                                                                                                                                                                                                                                                                                                                                                                                                                                                                                                                                                                                                                                                                                                                                                                                                                                                                                                                                                                                                                                                                                                                                                                                                                                                                                                                                                                                                                                                                                                                                                                                                                                                                                                                                                                                                                                                                                                                                                                                       |                              | 17 300    |            |           |                                                               |
| FUESSV30 14,690.0 -0.41% 10.45% Diện, nước & xăng dầu khí đốt Hàng & Dich vụ Công nghiệp Thực phẩm và đò uống Công nghệ Thông tin Du lịch và Giải trí Truyền thông WN30F2101 1,175.4 -0.63% Truyền thông Bắt động sản Dầu khí 1.98% Dia khí 1.98 |                              | · ·       |            |           |                                                               |
| FUEVFVND 19,800.0 0.05% 15.12% Hàng & Dịch vụ Công nghiệp Thực phẩm và đỏ uống Công nghiệp Thúc phẩm và đỏ uống Công nghệ Thóng tin Du lịch và Giải trí Du lịch và Giải trí Truyền thông NN30F2012 1,173.1 -0.42% Bắt động sản Dầu khí 1.98%  INTRADAY VNINDEX 2/22/2021 VNINDEX (12M)  1185 12 1,200  1180 400  1165 2 0 0 0 10:00 11:00 13:00 14:00 15:00 15:00                                                                                                                                                                                                                                                                                                                                                                                                                                                                                                                                                                                                                                                                                                                                                                                                                                                                                                                                                                                                                                                                                                                                                                                                                                                                                                                                                                                                                                                                                                                                                                                                                                                                                                                                                              |                              | •         |            |           |                                                               |
| VN30F2106                                                                                                                                                                                                                                                                                                                                                                                                                                                                                                                                                                                                                                                                                                                                                                                                                                                                                                                                                                                                                                                                                                                                                                                                                                                                                                                                                                                                                                                                                                                                                                                                                                                                                                                                                                                                                                                                                                                                                                                                                                                                                                                      |                              |           |            |           |                                                               |
| VN30F2103                                                                                                                                                                                                                                                                                                                                                                                                                                                                                                                                                                                                                                                                                                                                                                                                                                                                                                                                                                                                                                                                                                                                                                                                                                                                                                                                                                                                                                                                                                                                                                                                                                                                                                                                                                                                                                                                                                                                                                                                                                                                                                                      |                              |           |            | 15.12%    |                                                               |
| VN30F2101 1,175.4 -0.63% Truyền thống VN30F2012 1,173.1 -0.42%  INTRADAY VNINDEX  12 1,200 1180 1170 1160 9:00 10:00 11:00 13:00 14:00 15:00  Truyền thống Bắt động sản Dầu khí 1.98%  Truyền thống Bắt động sản Dầu khí 1.98%  4 200 2 0 400 4 200 2 0 7 7 7 7 7 7 7 7 7 7 7 7 7 7 7 7 7 7                                                                                                                                                                                                                                                                                                                                                                                                                                                                                                                                                                                                                                                                                                                                                                                                                                                                                                                                                                                                                                                                                                                                                                                                                                                                                                                                                                                                                                                                                                                                                                                                                                                                                                                                                                                                                                    |                              |           |            |           | Công nghệ Thông tin 0.45%                                     |
| VN30F2012 1,173.1 -0.42%  INTRADAY VNINDEX  2/22/2021 VNINDEX (12M)  1185  12 1,200  1180  1175  110 1,000  4 200  1160  9:00 10:00 11:00 13:00 14:00 15:00  Bất động sản Dầu khí  1.36%  1.36%  1.36%  1.36%  1.36%  1.36%  1.36%  1.36%  1.36%  1.36%  1.36%  1.36%  1.36%  1.36%  1.36%  1.36%  1.36%  1.36%  1.36%  1.36%  1.36%  1.36%  1.36%  1.36%  1.36%  1.36%  1.36%  1.36%  1.36%  1.36%  1.36%  1.36%  1.36%  1.36%  1.36%  1.36%  1.36%  1.36%  1.36%  1.36%  1.36%  1.36%  1.36%  1.36%  1.36%  1.36%  1.36%  1.36%  1.36%  1.36%  1.36%  1.36%  1.36%  1.36%  1.36%  1.36%  1.36%  1.36%  1.36%  1.36%  1.36%  1.36%  1.36%  1.36%  1.36%  1.36%  1.36%  1.36%  1.36%  1.36%  1.36%  1.36%  1.36%  1.36%  1.36%  1.36%  1.36%  1.36%  1.36%  1.36%  1.36%  1.36%  1.36%  1.36%  1.36%  1.36%  1.36%  1.36%  1.36%  1.36%  1.36%  1.36%  1.36%  1.36%  1.36%  1.36%  1.36%  1.36%  1.36%  1.36%  1.36%  1.36%  1.36%  1.36%  1.36%  1.36%  1.36%  1.36%  1.36%  1.36%  1.36%  1.36%  1.36%  1.36%  1.36%  1.36%  1.36%  1.36%  1.36%  1.36%  1.36%  1.36%  1.36%  1.36%  1.36%  1.36%  1.36%  1.36%  1.36%  1.36%  1.36%  1.36%  1.36%  1.36%  1.36%  1.36%  1.36%  1.36%  1.36%  1.36%  1.36%  1.36%  1.36%  1.36%  1.36%  1.36%  1.36%  1.36%  1.36%  1.36%  1.36%  1.36%  1.36%  1.36%  1.36%  1.36%  1.36%  1.36%  1.36%  1.36%  1.36%  1.36%  1.36%  1.36%  1.36%  1.36%  1.36%  1.36%  1.36%  1.36%  1.36%  1.36%  1.36%  1.36%  1.36%  1.36%  1.36%  1.36%  1.36%  1.36%  1.36%  1.36%  1.36%  1.36%  1.36%  1.36%  1.36%  1.36%  1.36%  1.36%  1.36%  1.36%  1.36%  1.36%  1.36%  1.36%  1.36%  1.36%  1.36%  1.36%  1.36%  1.36%  1.36%  1.36%  1.36%  1.36%  1.36%  1.36%  1.36%  1.36%  1.36%  1.36%  1.36%  1.36%  1.36%  1.36%  1.36%  1.36%  1.36%  1.36%  1.36%  1.36%  1.36%  1.36%  1.36%  1.36%  1.36%  1.36%  1.36%  1.36%  1.36%  1.36%  1.36%  1.36%  1.36%  1.36%  1.36%  1.36%  1.36%  1.36%  1.36%  1.36%  1.36%  1.36%  1.36%  1.36%  1.36%  1.36%  1.36%  1.36%  1.36%  1.36%  1.36%  1.36%  1.36%  1.36%  1.36%  1.36%  1.36%  1.36%  1.36%  1.36%  1.36%  1.36%  1.36%  1.36%  1.36% |                              |           |            |           | ·                                                             |
| INTRADAY VNINDEX   2/22/2021   VNINDEX (12M)   1185   12                                                                                                                                                                                                                                                                                                                                                                                                                                                                                                                                                                                                                                                                                                                                                                                                                                                                                                                                                                                                                                                                                                                                                                                                                                                                                                                                                                                                                                                                                                                                                                                                                                                                                                                                                                                                                                                                                                                                                                                                                                                                       |                              |           |            |           |                                                               |
| 1185   12                                                                                                                                                                                                                                                                                                                                                                                                                                                                                                                                                                                                                                                                                                                                                                                                                                                                                                                                                                                                                                                                                                                                                                                                                                                                                                                                                                                                                                                                                                                                                                                                                                                                                                                                                                                                                                                                                                                                                                                                                                                                                                                      | VN30F2012                    | 1,173.1   | -0.42%     |           |                                                               |
| 1185                                                                                                                                                                                                                                                                                                                                                                                                                                                                                                                                                                                                                                                                                                                                                                                                                                                                                                                                                                                                                                                                                                                                                                                                                                                                                                                                                                                                                                                                                                                                                                                                                                                                                                                                                                                                                                                                                                                                                                                                                                                                                                                           | INTRADAY VNINDEX             |           |            | 2/22/2021 |                                                               |
| 1180 1175 1170 1160 9:00 10:00 11:00 11:00 11:00 13:00 14:00 15:00 10:00 10:00 10:00 10:00 10:00 10:00 10:00 10:00 10:00 10:00 10:00 10:00 10:00 10:00 10:00 10:00 10:00 10:00 10:00 10:00 10:00 10:00 10:00 10:00 10:00 10:00 10:00 10:00 10:00 10:00 10:00 10:00 10:00 10:00 10:00 10:00 10:00 10:00 10:00 10:00 10:00 10:00 10:00 10:00 10:00 10:00 10:00 10:00 10:00 10:00 10:00 10:00 10:00 10:00 10:00 10:00 10:00 10:00 10:00 10:00 10:00 10:00 10:00 10:00 10:00 10:00 10:00 10:00 10:00 10:00 10:00 10:00 10:00 10:00 10:00 10:00 10:00 10:00 10:00 10:00 10:00 10:00 10:00 10:00 10:00 10:00 10:00 10:00 10:00 10:00 10:00 10:00 10:00 10:00 10:00 10:00 10:00 10:00 10:00 10:00 10:00 10:00 10:00 10:00 10:00 10:00 10:00 10:00 10:00 10:00 10:00 10:00 10:00 10:00 10:00 10:00 10:00 10:00 10:00 10:00 10:00 10:00 10:00 10:00 10:00 10:00 10:00 10:00 10:00 10:00 10:00 10:00 10:00 10:00 10:00 10:00 10:00 10:00 10:00 10:00 10:00 10:00 10:00 10:00 10:00 10:00 10:00 10:00 10:00 10:00 10:00 10:00 10:00 10:00 10:00 10:00 10:00 10:00 10:00 10:00 10:00 10:00 10:00 10:00 10:00 10:00 10:00 10:00 10:00 10:00 10:00 10:00 10:00 10:00 10:00 10:00 10:00 10:00 10:00 10:00 10:00 10:00 10:00 10:00 10:00 10:00 10:00 10:00 10:00 10:00 10:00 10:00 10:00 10:00 10:00 10:00 10:00 10:00 10:00 10:00 10:00 10:00 10:00 10:00 10:00 10:00 10:00 10:00 10:00 10:00 10:00 10:00 10:00 10:00 10:00 10:00 10:00 10:00 10:00 10:00 10:00 10:00 10:00 10:00 10:00 10:00 10:00 10:00 10:00 10:00 10:00 10:00 10:00 10:00 10:00 10:00 10:00 10:00 10:00 10:00 10:00 10:00 10:00 10:00 10:00 10:00 10:00 10:00 10:00 10:00 10:00 10:00 10:00 10:00 10:00 10:00 10:00 10:00 10:00 10:00 10:00 10:00 10:00 10:00 10:00 10:00 10:00 10:00 10:00 10:00 10:00 10:00 10:00 10:00 10:00 10:00 10:00 10:00 10:00 10:00 10:00 10:00 10:00 10:00 10:00 10:00 10:00 10:00 10:00 10:00 10:00 10:00 10:00 10:00 10:00 10:00 10:00 10:00 10:00 10:00 10:00 10:00 10:00 10:00 10:00 10:00 10:00 10:00 10:00 10:00 10:00 10:00 10:00 10:00 10:00 10:00 10:00 10:00 10:00 10:00 10:00 10:00 10:00 10:00 10:00 10:00 10:00 10:00 10:00 10:00 |                              |           |            |           |                                                               |
| 1175 1170 1170 1165 1160 9:00 10:00 11:00 13:00 14:00 15:00 7 7 7 7 7 7 7 7 7 7 7 7 7 7 7 7 7 7                                                                                                                                                                                                                                                                                                                                                                                                                                                                                                                                                                                                                                                                                                                                                                                                                                                                                                                                                                                                                                                                                                                                                                                                                                                                                                                                                                                                                                                                                                                                                                                                                                                                                                                                                                                                                                                                                                                                                                                                                                |                              | ~~        |            | 10        | ~ \\ \\ \ \ \ \ \ \ \ \ \ \ \ \ \ \ \ \                       |
| 1175  1170  1165  1160  9:00  10:00  11:00  13:00  14:00  15:00  15:00  15:00  160  170  180  180  180  180  180  180  18                                                                                                                                                                                                                                                                                                                                                                                                                                                                                                                                                                                                                                                                                                                                                                                                                                                                                                                                                                                                                                                                                                                                                                                                                                                                                                                                                                                                                                                                                                                                                                                                                                                                                                                                                                                                                                                                                                                                                                                                      | 1180                         | /~~~      |            |           |                                                               |
| 1170 1165 1160 9:00 10:00 11:00 13:00 14:00 15:00 400 11:00 13:00 14:00 15:00 77 77 77 77 77 77 77 77 77 77 77 77 7                                                                                                                                                                                                                                                                                                                                                                                                                                                                                                                                                                                                                                                                                                                                                                                                                                                                                                                                                                                                                                                                                                                                                                                                                                                                                                                                                                                                                                                                                                                                                                                                                                                                                                                                                                                                                                                                                                                                                                                                            | 1175                         |           |            | 8         |                                                               |
| 1165 2 0 1160 12:00 13:00 14:00 15:00 7 7 7 7 7 7 7 7 7 7 7 7 7 7 7 7 7 7                                                                                                                                                                                                                                                                                                                                                                                                                                                                                                                                                                                                                                                                                                                                                                                                                                                                                                                                                                                                                                                                                                                                                                                                                                                                                                                                                                                                                                                                                                                                                                                                                                                                                                                                                                                                                                                                                                                                                                                                                                                      | <u> </u>                     |           | , XIII     | 6         | 400                                                           |
| 1165  2  0  1160  9:00  10:00  11:00  13:00  14:00  15:00  2  0  72  72  73  74  75  75  75  75  75  75  75  75  75                                                                                                                                                                                                                                                                                                                                                                                                                                                                                                                                                                                                                                                                                                                                                                                                                                                                                                                                                                                                                                                                                                                                                                                                                                                                                                                                                                                                                                                                                                                                                                                                                                                                                                                                                                                                                                                                                                                                                                                                            | 1170                         | 1         | .          | 4         |                                                               |
| 9:00 10:00 11:00 13:00 14:00 15:00 7 6 7 7 7 7 7 7 7 7 7 7 7 7 7 7 7 7 7                                                                                                                                                                                                                                                                                                                                                                                                                                                                                                                                                                                                                                                                                                                                                                                                                                                                                                                                                                                                                                                                                                                                                                                                                                                                                                                                                                                                                                                                                                                                                                                                                                                                                                                                                                                                                                                                                                                                                                                                                                                       | 1165                         |           |            |           | 200                                                           |
| 3.00 10.00 11.00 13.00 14.00 13.00                                                                                                                                                                                                                                                                                                                                                                                                                                                                                                                                                                                                                                                                                                                                                                                                                                                                                                                                                                                                                                                                                                                                                                                                                                                                                                                                                                                                                                                                                                                                                                                                                                                                                                                                                                                                                                                                                                                                                                                                                                                                                             |                              |           |            |           | · · · · · · · · · · · · · · · · · · ·                         |
| 3.00 10.00 11.00 13.00 14.00 13.00                                                                                                                                                                                                                                                                                                                                                                                                                                                                                                                                                                                                                                                                                                                                                                                                                                                                                                                                                                                                                                                                                                                                                                                                                                                                                                                                                                                                                                                                                                                                                                                                                                                                                                                                                                                                                                                                                                                                                                                                                                                                                             |                              |           |            |           | /24<br>/24<br>/24<br>/24<br>/24<br>/24<br>/24<br>/24          |
|                                                                                                                                                                                                                                                                                                                                                                                                                                                                                                                                                                                                                                                                                                                                                                                                                                                                                                                                                                                                                                                                                                                                                                                                                                                                                                                                                                                                                                                                                                                                                                                                                                                                                                                                                                                                                                                                                                                                                                                                                                                                                                                                | 9:00 10:00<br>EVENT CALENDER | 11:00 1   | 3:00 14    | 15:00     | 2<br>2<br>4<br>4<br>7<br>7<br>7<br>10<br>11<br>11<br>11       |