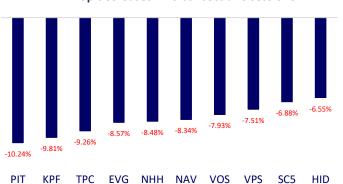

2/23/2021

| SPS00                                                                                                                                                                                                                                                                                                                                                                                                                                                                                                                                                                                                                                                                                                                                                                                                                                                                                                                                                                                                                                                                                                                                                                                                                                                                                                                                                                                                                                                                                                                                                                                                                                                                                                                                                                                                                                                                                                                                                                                                                                                                                                                          | SECURITIES CLOPAL MARKET     | 10        | VTD        | VTD       | 2/23/2021                                                     |
|--------------------------------------------------------------------------------------------------------------------------------------------------------------------------------------------------------------------------------------------------------------------------------------------------------------------------------------------------------------------------------------------------------------------------------------------------------------------------------------------------------------------------------------------------------------------------------------------------------------------------------------------------------------------------------------------------------------------------------------------------------------------------------------------------------------------------------------------------------------------------------------------------------------------------------------------------------------------------------------------------------------------------------------------------------------------------------------------------------------------------------------------------------------------------------------------------------------------------------------------------------------------------------------------------------------------------------------------------------------------------------------------------------------------------------------------------------------------------------------------------------------------------------------------------------------------------------------------------------------------------------------------------------------------------------------------------------------------------------------------------------------------------------------------------------------------------------------------------------------------------------------------------------------------------------------------------------------------------------------------------------------------------------------------------------------------------------------------------------------------------------|------------------------------|-----------|------------|-----------|---------------------------------------------------------------|
| SRP500   3,876.50   0-77%   3.87%   10 a decline in the SRP 500 in the context that bond yields   NASDDAQ   13,533.05   -2.46%   5.35%   1.55%   1.55%   1.55%   1.55%   1.55%   1.55%   1.55%   1.55%   1.55%   1.55%   1.55%   1.55%   1.55%   1.55%   1.55%   1.55%   1.55%   1.55%   1.55%   1.55%   1.55%   1.55%   1.55%   1.55%   1.55%   1.55%   1.55%   1.55%   1.55%   1.55%   1.55%   1.55%   1.55%   1.55%   1.55%   1.55%   1.55%   1.55%   1.55%   1.55%   1.55%   1.55%   1.55%   1.55%   1.55%   1.55%   1.55%   1.55%   1.55%   1.55%   1.55%   1.55%   1.55%   1.55%   1.55%   1.55%   1.55%   1.55%   1.55%   1.55%   1.55%   1.55%   1.55%   1.55%   1.55%   1.55%   1.55%   1.55%   1.55%   1.55%   1.55%   1.55%   1.55%   1.55%   1.55%   1.55%   1.55%   1.55%   1.55%   1.55%   1.55%   1.55%   1.55%   1.55%   1.55%   1.55%   1.55%   1.55%   1.55%   1.55%   1.55%   1.55%   1.55%   1.55%   1.55%   1.55%   1.55%   1.55%   1.55%   1.55%   1.55%   1.55%   1.55%   1.55%   1.55%   1.55%   1.55%   1.55%   1.55%   1.55%   1.55%   1.55%   1.55%   1.55%   1.55%   1.55%   1.55%   1.55%   1.55%   1.55%   1.55%   1.55%   1.55%   1.55%   1.55%   1.55%   1.55%   1.55%   1.55%   1.55%   1.55%   1.55%   1.55%   1.55%   1.55%   1.55%   1.55%   1.55%   1.55%   1.55%   1.55%   1.55%   1.55%   1.55%   1.55%   1.55%   1.55%   1.55%   1.55%   1.55%   1.55%   1.55%   1.55%   1.55%   1.55%   1.55%   1.55%   1.55%   1.55%   1.55%   1.55%   1.55%   1.55%   1.55%   1.55%   1.55%   1.55%   1.55%   1.55%   1.55%   1.55%   1.55%   1.55%   1.55%   1.55%   1.55%   1.55%   1.55%   1.55%   1.55%   1.55%   1.55%   1.55%   1.55%   1.55%   1.55%   1.55%   1.55%   1.55%   1.55%   1.55%   1.55%   1.55%   1.55%   1.55%   1.55%   1.55%   1.55%   1.55%   1.55%   1.55%   1.55%   1.55%   1.55%   1.55%   1.55%   1.55%   1.55%   1.55%   1.55%   1.55%   1.55%   1.55%   1.55%   1.55%   1.55%   1.55%   1.55%   1.55%   1.55%   1.55%   1.55%   1.55%   1.55%   1.55%   1.55%   1.55%   1.55%   1.55%   1.55%   1.55%   1.55%   1.55%   1.55%   1.55%   1.55%   1.55%   1.55%   1.5   | GLOBAL MARKET                | 1D        | <b>YTD</b> | YTD       | At the and of lawrence 22 technology steels always deading    |
| NASDAQ                                                                                                                                                                                                                                                                                                                                                                                                                                                                                                                                                                                                                                                                                                                                                                                                                                                                                                                                                                                                                                                                                                                                                                                                                                                                                                                                                                                                                                                                                                                                                                                                                                                                                                                                                                                                                                                                                                                                                                                                                                                                                                                         |                              |           |            |           |                                                               |
| VIX                                                                                                                                                                                                                                                                                                                                                                                                                                                                                                                                                                                                                                                                                                                                                                                                                                                                                                                                                                                                                                                                                                                                                                                                                                                                                                                                                                                                                                                                                                                                                                                                                                                                                                                                                                                                                                                                                                                                                                                                                                                                                                                            |                              |           |            |           | •                                                             |
| First 100                                                                                                                                                                                                                                                                                                                                                                                                                                                                                                                                                                                                                                                                                                                                                                                                                                                                                                                                                                                                                                                                                                                                                                                                                                                                                                                                                                                                                                                                                                                                                                                                                                                                                                                                                                                                                                                                                                                                                                                                                                                                                                                      |                              |           |            | 5.15%     |                                                               |
| DAX                                                                                                                                                                                                                                                                                                                                                                                                                                                                                                                                                                                                                                                                                                                                                                                                                                                                                                                                                                                                                                                                                                                                                                                                                                                                                                                                                                                                                                                                                                                                                                                                                                                                                                                                                                                                                                                                                                                                                                                                                                                                                                                            | ·                            |           |            | 0.969/    |                                                               |
| System   S   |                              |           |            |           | evolution of the economy. The S&P 500 lost 0.8% to 3,876.50   |
| Sesson in the Context of the Section of Sec   |                              |           |            |           | points in a volatile session, falling for the 5th consecutive |
| Shanghai   3,642,44   1.45%   6.68%   6.68%   6.68%   6.68%   6.68%   6.68%   6.68%   6.68%   6.68%   6.68%   6.68%   6.68%   6.68%   6.68%   6.68%   6.68%   6.68%   6.68%   6.68%   6.68%   6.68%   6.68%   6.68%   6.68%   6.68%   6.68%   6.68%   6.68%   6.68%   6.68%   6.68%   6.68%   6.68%   6.68%   6.68%   6.68%   6.68%   6.68%   6.68%   6.68%   6.68%   6.68%   6.68%   6.68%   6.68%   6.68%   6.68%   6.68%   6.68%   6.68%   6.68%   6.68%   6.68%   6.68%   6.68%   6.68%   6.68%   6.68%   6.68%   6.68%   6.68%   6.68%   6.68%   6.68%   6.68%   6.68%   6.68%   6.68%   6.68%   6.68%   6.68%   6.68%   6.68%   6.68%   6.68%   6.68%   6.68%   6.68%   6.68%   6.68%   6.68%   6.68%   6.68%   6.68%   6.68%   6.68%   6.68%   6.68%   6.68%   6.68%   6.68%   6.68%   6.68%   6.68%   6.68%   6.68%   6.68%   6.68%   6.68%   6.68%   6.68%   6.68%   6.68%   6.68%   6.68%   6.68%   6.68%   6.68%   6.68%   6.68%   6.68%   6.68%   6.68%   6.68%   6.68%   6.68%   6.68%   6.68%   6.68%   6.68%   6.68%   6.68%   6.68%   6.68%   6.68%   6.68%   6.68%   6.68%   6.68%   6.68%   6.68%   6.68%   6.68%   6.68%   6.68%   6.68%   6.68%   6.68%   6.68%   6.68%   6.68%   6.68%   6.68%   6.68%   6.68%   6.68%   6.68%   6.68%   6.68%   6.68%   6.68%   6.68%   6.68%   6.68%   6.68%   6.68%   6.68%   6.68%   6.68%   6.68%   6.68%   6.68%   6.68%   6.68%   6.68%   6.68%   6.68%   6.68%   6.68%   6.68%   6.68%   6.68%   6.68%   6.68%   6.68%   6.68%   6.68%   6.68%   6.68%   6.68%   6.68%   6.68%   6.68%   6.68%   6.68%   6.68%   6.68%   6.68%   6.68%   6.68%   6.68%   6.68%   6.68%   6.68%   6.68%   6.68%   6.68%   6.68%   6.68%   6.68%   6.68%   6.68%   6.68%   6.68%   6.68%   6.68%   6.68%   6.68%   6.68%   6.68%   6.68%   6.68%   6.68%   6.68%   6.68%   6.68%   6.68%   6.68%   6.68%   6.68%   6.68%   6.68%   6.68%   6.68%   6.68%   6.68%   6.68%   6.68%   6.68%   6.68%   6.68%   6.68%   6.68%   6.68%   6.68%   6.68%   6.68%   6.68%   6.68%   6.68%   6.68%   6.68%   6.68%   6.68%   6.68%   6.68%   6.68%   6.68%   6.68%   6.68%   6.68%   6.68%    |                              |           |            |           | session in the context of the decline in technology and non-  |
| Rospi                                                                                                                                                                                                                                                                                                                                                                                                                                                                                                                                                                                                                                                                                                                                                                                                                                                                                                                                                                                                                                                                                                                                                                                                                                                                                                                                                                                                                                                                                                                                                                                                                                                                                                                                                                                                                                                                                                                                                                                                                                                                                                                          |                              |           |            |           | essential consumer goods. Nasdaq Composite fell 2.5% to       |
| Mag Seng   3,019.83   -1.06%   11.69%   11.69%   11.69%   11.69%   11.69%   11.69%   11.69%   11.69%   11.69%   11.69%   11.69%   11.69%   11.69%   11.69%   11.69%   11.69%   11.69%   11.69%   11.69%   11.69%   11.69%   11.69%   11.69%   11.69%   11.69%   11.69%   11.69%   11.69%   11.69%   11.69%   11.69%   11.69%   11.69%   11.69%   11.69%   11.69%   11.69%   11.69%   11.69%   11.69%   11.69%   11.69%   11.69%   11.69%   11.69%   11.69%   11.69%   11.69%   11.69%   11.69%   11.69%   11.69%   11.69%   11.69%   11.69%   11.69%   11.69%   11.69%   11.69%   11.69%   11.69%   11.69%   11.69%   11.69%   11.69%   11.69%   11.69%   11.69%   11.69%   11.69%   11.69%   11.69%   11.69%   11.69%   11.69%   11.69%   11.69%   11.69%   11.69%   11.69%   11.69%   11.69%   11.69%   11.69%   11.69%   11.69%   11.69%   11.69%   11.69%   11.69%   11.69%   11.69%   11.69%   11.69%   11.69%   11.69%   11.69%   11.69%   11.69%   11.69%   11.69%   11.69%   11.69%   11.69%   11.69%   11.69%   11.69%   11.69%   11.69%   11.69%   11.69%   11.69%   11.69%   11.69%   11.69%   11.69%   11.69%   11.69%   11.69%   11.69%   11.69%   11.69%   11.69%   11.69%   11.69%   11.69%   11.69%   11.69%   11.69%   11.69%   11.69%   11.69%   11.69%   11.69%   11.69%   11.69%   11.69%   11.69%   11.69%   11.69%   11.69%   11.69%   11.69%   11.69%   11.69%   11.69%   11.69%   11.69%   11.69%   11.69%   11.69%   11.69%   11.69%   11.69%   11.69%   11.69%   11.69%   11.69%   11.69%   11.69%   11.69%   11.69%   11.69%   11.69%   11.69%   11.69%   11.69%   11.69%   11.69%   11.69%   11.69%   11.69%   11.69%   11.69%   11.69%   11.69%   11.69%   11.69%   11.69%   11.69%   11.69%   11.69%   11.69%   11.69%   11.69%   11.69%   11.69%   11.69%   11.69%   11.69%   11.69%   11.69%   11.69%   11.69%   11.69%   11.69%   11.69%   11.69%   11.69%   11.69%   11.69%   11.69%   11.69%   11.69%   11.69%   11.69%   11.69%   11.69%   11.69%   11.69%   11.69%   11.69%   11.69%   11.69%   11.69%   11.69%   11.69%   11.69%   11.69%   11.69%   11.69%   11.69%   11.69%   11.69%   | •                            |           |            |           | 13,533.05 points, as Tesla shares fell 8.6%. Big Tech shares  |
| Self      | -                            |           |            |           |                                                               |
| STE (Tinalland)                                                                                                                                                                                                                                                                                                                                                                                                                                                                                                                                                                                                                                                                                                                                                                                                                                                                                                                                                                                                                                                                                                                                                                                                                                                                                                                                                                                                                                                                                                                                                                                                                                                                                                                                                                                                                                                                                                                                                                                                                                                                                                                |                              |           |            |           | ·                                                             |
| Could (s/ounce)   1,806.75   1,14%   28.53%   Cold (s/ounce)   1,806.75   1,80%   Cold (s/ounce)   1,80%     |                              |           |            |           | de least 276.                                                 |
| Name                                                                                                                                                                                                                                                                                                                                                                                                                                                                                                                                                                                                                                                                                                                                                                                                                                                                                                                                                                                                                                                                                                                                                                                                                                                                                                                                                                                                                                                                                                                                                                                                                                                                                                                                                                                                                                                                                                                                                                                                                                                                                                                           |                              |           |            |           |                                                               |
| VIETNAM ECONOMY                                                                                                                                                                                                                                                                                                                                                                                                                                                                                                                                                                                                                                                                                                                                                                                                                                                                                                                                                                                                                                                                                                                                                                                                                                                                                                                                                                                                                                                                                                                                                                                                                                                                                                                                                                                                                                                                                                                                                                                                                                                                                                                | ***                          |           |            |           |                                                               |
| Note   1.5   1.5   1.5   1.5   1.5   1.5   1.5   1.5   1.5   1.5   1.5   1.5   1.5   1.5   1.5   1.5   1.5   1.5   1.5   1.5   1.5   1.5   1.5   1.5   1.5   1.5   1.5   1.5   1.5   1.5   1.5   1.5   1.5   1.5   1.5   1.5   1.5   1.5   1.5   1.5   1.5   1.5   1.5   1.5   1.5   1.5   1.5   1.5   1.5   1.5   1.5   1.5   1.5   1.5   1.5   1.5   1.5   1.5   1.5   1.5   1.5   1.5   1.5   1.5   1.5   1.5   1.5   1.5   1.5   1.5   1.5   1.5   1.5   1.5   1.5   1.5   1.5   1.5   1.5   1.5   1.5   1.5   1.5   1.5   1.5   1.5   1.5   1.5   1.5   1.5   1.5   1.5   1.5   1.5   1.5   1.5   1.5   1.5   1.5   1.5   1.5   1.5   1.5   1.5   1.5   1.5   1.5   1.5   1.5   1.5   1.5   1.5   1.5   1.5   1.5   1.5   1.5   1.5   1.5   1.5   1.5   1.5   1.5   1.5   1.5   1.5   1.5   1.5   1.5   1.5   1.5   1.5   1.5   1.5   1.5   1.5   1.5   1.5   1.5   1.5   1.5   1.5   1.5   1.5   1.5   1.5   1.5   1.5   1.5   1.5   1.5   1.5   1.5   1.5   1.5   1.5   1.5   1.5   1.5   1.5   1.5   1.5   1.5   1.5   1.5   1.5   1.5   1.5   1.5   1.5   1.5   1.5   1.5   1.5   1.5   1.5   1.5   1.5   1.5   1.5   1.5   1.5   1.5   1.5   1.5   1.5   1.5   1.5   1.5   1.5   1.5   1.5   1.5   1.5   1.5   1.5   1.5   1.5   1.5   1.5   1.5   1.5   1.5   1.5   1.5   1.5   1.5   1.5   1.5   1.5   1.5   1.5   1.5   1.5   1.5   1.5   1.5   1.5   1.5   1.5   1.5   1.5   1.5   1.5   1.5   1.5   1.5   1.5   1.5   1.5   1.5   1.5   1.5   1.5   1.5   1.5   1.5   1.5   1.5   1.5   1.5   1.5   1.5   1.5   1.5   1.5   1.5   1.5   1.5   1.5   1.5   1.5   1.5   1.5   1.5   1.5   1.5   1.5   1.5   1.5   1.5   1.5   1.5   1.5   1.5   1.5   1.5   1.5   1.5   1.5   1.5   1.5   1.5   1.5   1.5   1.5   1.5   1.5   1.5   1.5   1.5   1.5   1.5   1.5   1.5   1.5   1.5   1.5   1.5   1.5   1.5   1.5   1.5   1.5   1.5   1.5   1.5   1.5   1.5   1.5   1.5   1.5   1.5   1.5   1.5   1.5   1.5   1.5   1.5   1.5   1.5   1.5   1.5   1.5   1.5   1.5   1.5   1.5   1.5   1.5   1.5   1.5   1.5   1.5   1.5   1.5   1.5   1.5   1.5   1.5   1.5   1.5   1.5   1.5   1.5   1.5   1.5   1.5   1.5   1.5   | Gold (\$/ounce)              | 1,806.75  | 1.14%      | -5.09%    |                                                               |
| Deposit interest 12M   5,80%   0   0   1,59%   1   24   1   34   1   44   1   1   44   1   1   44   1   1                                                                                                                                                                                                                                                                                                                                                                                                                                                                                                                                                                                                                                                                                                                                                                                                                                                                                                                                                                                                                                                                                                                                                                                                                                                                                                                                                                                                                                                                                                                                                                                                                                                                                                                                                                                                                                                                                                                                                                                                                      | VIETNAM ECONOMY              |           | 1D (bps)   | YTD (bps) |                                                               |
| S year-Gov. Bond   1.26%   1                                                                                                                                                                                                                                                                                                                                                                                                                                                                                                                                                                                                                                                                                                                                                                                                                                                                                                                                                                                                                                                                                                                                                                                                                                                                                                                                                                                                                                                                                                                                                                                                                                                                                                                                                                                                                                                                                                                                                                                                                                                                                                   | Vnibor                       | 0.66%     | -68        | 53        | - Liquidity of the credit institutions system is showing a    |
| 10 year-Gov. Bond   2.04%   2                                                                                                                                                                                                                                                                                                                                                                                                                                                                                                                                                                                                                                                                                                                                                                                                                                                                                                                                                                                                                                                                                                                                                                                                                                                                                                                                                                                                                                                                                                                                                                                                                                                                                                                                                                                                                                                                                                                                                                                                                                                                                                  | Deposit interest 12M         | 5.80%     | 0          | 0         | temporary surplus. The market was net attracted on February   |
| 10 year-Gov. Bond   2.04%   2   1   February 19 with more than VND677b. A total of 3 days after USD/VND   23,125   0.01%   -0.23%   February 19 with more than VND677b. A total of 3 days after Tet, the State Bank net withdrew VND8,500b.   Tet, the Sta   | 5 year-Gov. Bond             | 1.26%     | 1          | 4         |                                                               |
| USD/WND 23,125 0.01% -0.23% CNY/WND 28,717 0.31% -1.33% CNY/WND 3,631 0-11% 1.62%    VIETNAM STOCK MARKET 1D YTD VN-INDEX 1,175,04 0.06% 6.87% -Foreign investors continued to be net sellers for the second VN30 1,180.55 0-0.62% 11.54% consecutive session with a value of more than VND 602 billion. HNX 237.97 3.04% 20.74% The selling focused on blue-chips such as VNM, HPG, SSI  VETOM 76.57 1.62% 3.71%   Net Foreign buy (B) -602.14   Total trading value (B) 17,535.57 3.11% 2.23%    ETF & DERIVATIVES 1D YTD CHANGE IN PRICE BY SECTOR    FUESSV50 17,300 0.00% 14.57%   E1VFVN30 19,800 0.00% 14.51%   FUESVFVND 19,800.0 0.05% 15.12%   VN30F2106 1,180.0 0.47%   VN30F2106 1,180.0 0.47%   VN30F2101 1,175.4 0.63%   VN30F2102 1,173.1 0.42%   VN30F2103 1,180.5 0.25%   VN30F2104 1,175.4 0.63%   VN30F2105 1,180.6 0.47%   VN30F2107 1,175.4 0.63%   VN30F2107 1,175.4 0.63%   VN30F2108 1,180.5 0.25%   VN30F2109 1,175.4 0.63%   VN30F2109 1,175.4 0.63%   VN30F2101 1,175.4 0.63%   VN30F2101 1,175.4 0.63%   VN30F2102 1,175.4 0.63%   VN30F2101 1,175.4 0.63%   VN30F     | 10 year-Gov. Bond            | 2.04%     | 2          | 1         | •                                                             |
| EUR/VND                                                                                                                                                                                                                                                                                                                                                                                                                                                                                                                                                                                                                                                                                                                                                                                                                                                                                                                                                                                                                                                                                                                                                                                                                                                                                                                                                                                                                                                                                                                                                                                                                                                                                                                                                                                                                                                                                                                                                                                                                                                                                                                        | USD/VND                      | 23,125    | 0.01%      | -0.23%    | •                                                             |
| CNY/VND   3,631   -0.11%   1.62%                                                                                                                                                                                                                                                                                                                                                                                                                                                                                                                                                                                                                                                                                                                                                                                                                                                                                                                                                                                                                                                                                                                                                                                                                                                                                                                                                                                                                                                                                                                                                                                                                                                                                                                                                                                                                                                                                                                                                                                                                                                                                               |                              |           | 0.31%      |           | Tee, the state bank net witharew viribo, 3000.                |
| VIETNAM STOCK MARKET                                                                                                                                                                                                                                                                                                                                                                                                                                                                                                                                                                                                                                                                                                                                                                                                                                                                                                                                                                                                                                                                                                                                                                                                                                                                                                                                                                                                                                                                                                                                                                                                                                                                                                                                                                                                                                                                                                                                                                                                                                                                                                           |                              |           |            |           |                                                               |
| VN-INDEX                                                                                                                                                                                                                                                                                                                                                                                                                                                                                                                                                                                                                                                                                                                                                                                                                                                                                                                                                                                                                                                                                                                                                                                                                                                                                                                                                                                                                                                                                                                                                                                                                                                                                                                                                                                                                                                                                                                                                                                                                                                                                                                       |                              | 3,332     |            |           |                                                               |
| VN30                                                                                                                                                                                                                                                                                                                                                                                                                                                                                                                                                                                                                                                                                                                                                                                                                                                                                                                                                                                                                                                                                                                                                                                                                                                                                                                                                                                                                                                                                                                                                                                                                                                                                                                                                                                                                                                                                                                                                                                                                                                                                                                           |                              | 1 175 04  |            |           | Facility investors and to be not college for the const        |
| HNX                                                                                                                                                                                                                                                                                                                                                                                                                                                                                                                                                                                                                                                                                                                                                                                                                                                                                                                                                                                                                                                                                                                                                                                                                                                                                                                                                                                                                                                                                                                                                                                                                                                                                                                                                                                                                                                                                                                                                                                                                                                                                                                            |                              |           |            |           | •                                                             |
| DPCOM   76.57   1.62%   3.71%   Net Foreign buy (B)   -602.14   Total trading value (B)   17,535.57   -3.11%   2.23%                                                                                                                                                                                                                                                                                                                                                                                                                                                                                                                                                                                                                                                                                                                                                                                                                                                                                                                                                                                                                                                                                                                                                                                                                                                                                                                                                                                                                                                                                                                                                                                                                                                                                                                                                                                                                                                                                                                                                                                                           |                              |           |            |           |                                                               |
| Net Foreign buy (B)                                                                                                                                                                                                                                                                                                                                                                                                                                                                                                                                                                                                                                                                                                                                                                                                                                                                                                                                                                                                                                                                                                                                                                                                                                                                                                                                                                                                                                                                                                                                                                                                                                                                                                                                                                                                                                                                                                                                                                                                                                                                                                            |                              |           |            |           | The selling focused on blue-chips such as VNM, HPG, SSI       |
| Total trading value (B) 17,535.57 -3.11% 2.23%  ETF & DERIVATIVES 1D YTD CHANGE IN PRICE BY SECTOR  FUESSV50 17,300 0.00% 14.57% 0 tó và phụ từng E1VFVN30 19,810 -0.20% 14.51% Hàng cá nhân & Gia dụng FUESSV30 14,690.0 -0.41% 10.45% Piện, nước & xăng đầu khi đốt Hàng & Dịch vụ Công nghiệp FUEVFVND 19,800.0 0.05% 15.12% Thực phẩm và đô uống VN30F2106 1,180.0 -0.47% Công nghiệp Thực phẩm và đô uống VN30F2103 1,180.5 -0.25% Du lịch và Giải trí VN30F2101 1,175.4 -0.63% Truyền thông Bắt động sản Dầu khi  INTRADAY VNINDEX 2/22/2021 VNINDEX (12M)  INTRADAY VNINDEX 12 1,200 1180 400 1175 6 600 1170 1,000 8 800 1175 9,00 10:00 11:00 13:00 14:00 15:00 8 8 800                                                                                                                                                                                                                                                                                                                                                                                                                                                                                                                                                                                                                                                                                                                                                                                                                                                                                                                                                                                                                                                                                                                                                                                                                                                                                                                                                                                                                                               |                              |           | 1.62%      | 3./1%     |                                                               |
| FUESSV50 17,300 0.00% 14.57% 0 tô và phụ tùng 1-1.50% 19,810 -0.20% 14.51% Hàng cả nhân & Gia dung 1-1.00% 14.51% PUEVSV30 14,690.0 -0.41% 10.45% 19iên, nước & Xâng dàu khi đốt -0.65% 15.12% VN30F2106 1,180.0 -0.47% VN30F2103 1,180.5 -0.25% VN30F2101 1,175.4 -0.63% Truyền thông thong tin Du lịch và Giải tri VN30F2101 1,175.4 -0.63% Truyền thông Bắt động sản Dàu khi Truyền thông thong tin Du lịch và Giải tri VN30F2012 1,173.1 -0.42% VNINDEX (12M)  INTRADAY VNINDEX 2/22/2021 VNINDEX (12M)  INTRADAY VNINDEX 2/22/2021 VNINDEX (12M)  1185 12 1,200 800 1170 1000 11:00 13:00 14:00 15:00 0 0 0 0 0 0 0 0 0 0 0 0 0 0 0 0 0 0                                                                                                                                                                                                                                                                                                                                                                                                                                                                                                                                                                                                                                                                                                                                                                                                                                                                                                                                                                                                                                                                                                                                                                                                                                                                                                                                                                                                                                                                                 |                              |           | 2.440/     | 2.220/    |                                                               |
| FUESSV50 17,300 0.00% 14.57% 0 tô và phụ tùng 1.15% 1.15% 14.690.0 19,810 -0.20% 14.51% 10.45% 14.690.0 14,690.0 0.05% 15.12% 15.12% 15.12% 15.12% 15.12% 15.12% 15.12% 15.12% 15.12% 15.12% 15.12% 15.12% 15.12% 15.12% 15.12% 15.12% 15.12% 15.12% 15.12% 15.12% 15.12% 15.12% 15.12% 15.12% 15.12% 15.12% 15.12% 15.12% 15.12% 15.12% 15.12% 15.12% 15.12% 15.12% 15.12% 15.12% 15.12% 15.12% 15.12% 15.12% 15.12% 15.12% 15.12% 15.12% 15.12% 15.12% 15.12% 15.12% 15.12% 15.12% 15.12% 15.12% 15.12% 15.12% 15.12% 15.12% 15.12% 15.12% 15.12% 15.12% 15.12% 15.12% 15.12% 15.12% 15.12% 15.12% 15.12% 15.12% 15.12% 15.12% 15.12% 15.12% 15.12% 15.12% 15.12% 15.12% 15.12% 15.12% 15.12% 15.12% 15.12% 15.12% 15.12% 15.12% 15.12% 15.12% 15.12% 15.12% 15.12% 15.12% 15.12% 15.12% 15.12% 15.12% 15.12% 15.12% 15.12% 15.12% 15.12% 15.12% 15.12% 15.12% 15.12% 15.12% 15.12% 15.12% 15.12% 15.12% 15.12% 15.12% 15.12% 15.12% 15.12% 15.12% 15.12% 15.12% 15.12% 15.12% 15.12% 15.12% 15.12% 15.12% 15.12% 15.12% 15.12% 15.12% 15.12% 15.12% 15.12% 15.12% 15.12% 15.12% 15.12% 15.12% 15.12% 15.12% 15.12% 15.12% 15.12% 15.12% 15.12% 15.12% 15.12% 15.12% 15.12% 15.12% 15.12% 15.12% 15.12% 15.12% 15.12% 15.12% 15.12% 15.12% 15.12% 15.12% 15.12% 15.12% 15.12% 15.12% 15.12% 15.12% 15.12% 15.12% 15.12% 15.12% 15.12% 15.12% 15.12% 15.12% 15.12% 15.12% 15.12% 15.12% 15.12% 15.12% 15.12% 15.12% 15.12% 15.12% 15.12% 15.12% 15.12% 15.12% 15.12% 15.12% 15.12% 15.12% 15.12% 15.12% 15.12% 15.12% 15.12% 15.12% 15.12% 15.12% 15.12% 15.12% 15.12% 15.12% 15.12% 15.12% 15.12% 15.12% 15.12% 15.12% 15.12% 15.12% 15.12% 15.12% 15.12% 15.12% 15.12% 15.12% 15.12% 15.12% 15.12% 15.12% 15.12% 15.12% 15.12% 15.12% 15.12% 15.12% 15.12% 15.12% 15.12% 15.12% 15.12% 15.12% 15.12% 15.12% 15.12% 15.12% 15.12% 15.12% 15.12% 15.12% 15.12% 15.12% 15.12% 15.12% 15.12% 15.12% 15.12% 15.12% 15.12% 15.12% 15.12% 15.12% 15.12% 15.12% 15.12% 15.12% 15.12% 15.12% 15.12% 15.12% 15.12% 15.12% 15.12% 15.12% 15.12% 15.12% 15.12% 15.12% 15.12% 15.12% 15.12% 15.12% 15.12% 15.12% 15.12% 15.12% 15.12% 15 | Total trading value (B)      | 17,535.57 | -3.11%     | 2.23%     |                                                               |
| FUESSV50 17,300 0.00% 14.57% 0 tô và phụ tùng 1.15% 1.15% 14.690.0 19,810 -0.20% 14.51% 10.45% 14.690.0 14,690.0 0.05% 15.12% 15.12% 15.12% 15.12% 15.12% 15.12% 15.12% 15.12% 15.12% 15.12% 15.12% 15.12% 15.12% 15.12% 15.12% 15.12% 15.12% 15.12% 15.12% 15.12% 15.12% 15.12% 15.12% 15.12% 15.12% 15.12% 15.12% 15.12% 15.12% 15.12% 15.12% 15.12% 15.12% 15.12% 15.12% 15.12% 15.12% 15.12% 15.12% 15.12% 15.12% 15.12% 15.12% 15.12% 15.12% 15.12% 15.12% 15.12% 15.12% 15.12% 15.12% 15.12% 15.12% 15.12% 15.12% 15.12% 15.12% 15.12% 15.12% 15.12% 15.12% 15.12% 15.12% 15.12% 15.12% 15.12% 15.12% 15.12% 15.12% 15.12% 15.12% 15.12% 15.12% 15.12% 15.12% 15.12% 15.12% 15.12% 15.12% 15.12% 15.12% 15.12% 15.12% 15.12% 15.12% 15.12% 15.12% 15.12% 15.12% 15.12% 15.12% 15.12% 15.12% 15.12% 15.12% 15.12% 15.12% 15.12% 15.12% 15.12% 15.12% 15.12% 15.12% 15.12% 15.12% 15.12% 15.12% 15.12% 15.12% 15.12% 15.12% 15.12% 15.12% 15.12% 15.12% 15.12% 15.12% 15.12% 15.12% 15.12% 15.12% 15.12% 15.12% 15.12% 15.12% 15.12% 15.12% 15.12% 15.12% 15.12% 15.12% 15.12% 15.12% 15.12% 15.12% 15.12% 15.12% 15.12% 15.12% 15.12% 15.12% 15.12% 15.12% 15.12% 15.12% 15.12% 15.12% 15.12% 15.12% 15.12% 15.12% 15.12% 15.12% 15.12% 15.12% 15.12% 15.12% 15.12% 15.12% 15.12% 15.12% 15.12% 15.12% 15.12% 15.12% 15.12% 15.12% 15.12% 15.12% 15.12% 15.12% 15.12% 15.12% 15.12% 15.12% 15.12% 15.12% 15.12% 15.12% 15.12% 15.12% 15.12% 15.12% 15.12% 15.12% 15.12% 15.12% 15.12% 15.12% 15.12% 15.12% 15.12% 15.12% 15.12% 15.12% 15.12% 15.12% 15.12% 15.12% 15.12% 15.12% 15.12% 15.12% 15.12% 15.12% 15.12% 15.12% 15.12% 15.12% 15.12% 15.12% 15.12% 15.12% 15.12% 15.12% 15.12% 15.12% 15.12% 15.12% 15.12% 15.12% 15.12% 15.12% 15.12% 15.12% 15.12% 15.12% 15.12% 15.12% 15.12% 15.12% 15.12% 15.12% 15.12% 15.12% 15.12% 15.12% 15.12% 15.12% 15.12% 15.12% 15.12% 15.12% 15.12% 15.12% 15.12% 15.12% 15.12% 15.12% 15.12% 15.12% 15.12% 15.12% 15.12% 15.12% 15.12% 15.12% 15.12% 15.12% 15.12% 15.12% 15.12% 15.12% 15.12% 15.12% 15.12% 15.12% 15.12% 15.12% 15.12% 15.12% 15.12% 15.12% 15.12% 15.12% 15 | ETE & DEDIVATIVES            |           | 10         | VTD       | CHANGE IN DRICE BY SECTOR                                     |
| E1VFVN30                                                                                                                                                                                                                                                                                                                                                                                                                                                                                                                                                                                                                                                                                                                                                                                                                                                                                                                                                                                                                                                                                                                                                                                                                                                                                                                                                                                                                                                                                                                                                                                                                                                                                                                                                                                                                                                                                                                                                                                                                                                                                                                       |                              | 17 300    |            |           |                                                               |
| FUESSV30 14,690.0 -0.41% 10.45% Diện, nước & xăng dầu khí đốt Hàng & Dich vụ Công nghiệp Thực phẩm và đò uống Công nghệ Thông tin Du lịch và Giải trí Truyền thông WN30F2101 1,175.4 -0.63% Truyền thông Bắt động sản Dầu khí 1.98% Dia khí 1.98 |                              | · ·       |            |           |                                                               |
| FUEVFVND 19,800.0 0.05% 15.12% Hàng & Dịch vụ Công nghiệp Thực phẩm và đỏ uống Công nghiệp Thúc phẩm và đỏ uống Công nghệ Thóng tin Du lịch và Giải trí Du lịch và Giải trí Truyền thông NN30F2012 1,173.1 -0.42% Bắt động sản Dầu khí 1.98%  INTRADAY VNINDEX 2/22/2021 VNINDEX (12M)  1185 12 1,200  1180 400  1165 2 0 0 0 10:00 11:00 13:00 14:00 15:00 15:00                                                                                                                                                                                                                                                                                                                                                                                                                                                                                                                                                                                                                                                                                                                                                                                                                                                                                                                                                                                                                                                                                                                                                                                                                                                                                                                                                                                                                                                                                                                                                                                                                                                                                                                                                              |                              | •         |            |           |                                                               |
| VN30F2106                                                                                                                                                                                                                                                                                                                                                                                                                                                                                                                                                                                                                                                                                                                                                                                                                                                                                                                                                                                                                                                                                                                                                                                                                                                                                                                                                                                                                                                                                                                                                                                                                                                                                                                                                                                                                                                                                                                                                                                                                                                                                                                      |                              |           |            |           |                                                               |
| VN30F2103                                                                                                                                                                                                                                                                                                                                                                                                                                                                                                                                                                                                                                                                                                                                                                                                                                                                                                                                                                                                                                                                                                                                                                                                                                                                                                                                                                                                                                                                                                                                                                                                                                                                                                                                                                                                                                                                                                                                                                                                                                                                                                                      |                              |           |            | 15.12%    |                                                               |
| VN30F2101 1,175.4 -0.63% Truyền thống VN30F2012 1,173.1 -0.42%  INTRADAY VNINDEX  12 1,200 1180 1170 1160 9:00 10:00 11:00 13:00 14:00 15:00  Truyền thống Bắt động sản Dầu khí 1.98%  Truyền thống Bắt động sản Dầu khí 1.98%  4 200 2 0 400 4 200 2 0 7 7 7 7 7 7 7 7 7 7 7 7 7 7 7 7 7 7                                                                                                                                                                                                                                                                                                                                                                                                                                                                                                                                                                                                                                                                                                                                                                                                                                                                                                                                                                                                                                                                                                                                                                                                                                                                                                                                                                                                                                                                                                                                                                                                                                                                                                                                                                                                                                    |                              |           |            |           | Công nghệ Thông tin 0.45%                                     |
| VN30F2012 1,173.1 -0.42%  INTRADAY VNINDEX  2/22/2021 VNINDEX (12M)  1185  12 1,200  1180  1175  110 1,000  4 200  1160  9:00 10:00 11:00 13:00 14:00 15:00  Bất động sản Dầu khí  1.36%  1.36%  1.36%  1.36%  1.36%  1.36%  1.36%  1.36%  1.36%  1.36%  1.36%  1.36%  1.36%  1.36%  1.36%  1.36%  1.36%  1.36%  1.36%  1.36%  1.36%  1.36%  1.36%  1.36%  1.36%  1.36%  1.36%  1.36%  1.36%  1.36%  1.36%  1.36%  1.36%  1.36%  1.36%  1.36%  1.36%  1.36%  1.36%  1.36%  1.36%  1.36%  1.36%  1.36%  1.36%  1.36%  1.36%  1.36%  1.36%  1.36%  1.36%  1.36%  1.36%  1.36%  1.36%  1.36%  1.36%  1.36%  1.36%  1.36%  1.36%  1.36%  1.36%  1.36%  1.36%  1.36%  1.36%  1.36%  1.36%  1.36%  1.36%  1.36%  1.36%  1.36%  1.36%  1.36%  1.36%  1.36%  1.36%  1.36%  1.36%  1.36%  1.36%  1.36%  1.36%  1.36%  1.36%  1.36%  1.36%  1.36%  1.36%  1.36%  1.36%  1.36%  1.36%  1.36%  1.36%  1.36%  1.36%  1.36%  1.36%  1.36%  1.36%  1.36%  1.36%  1.36%  1.36%  1.36%  1.36%  1.36%  1.36%  1.36%  1.36%  1.36%  1.36%  1.36%  1.36%  1.36%  1.36%  1.36%  1.36%  1.36%  1.36%  1.36%  1.36%  1.36%  1.36%  1.36%  1.36%  1.36%  1.36%  1.36%  1.36%  1.36%  1.36%  1.36%  1.36%  1.36%  1.36%  1.36%  1.36%  1.36%  1.36%  1.36%  1.36%  1.36%  1.36%  1.36%  1.36%  1.36%  1.36%  1.36%  1.36%  1.36%  1.36%  1.36%  1.36%  1.36%  1.36%  1.36%  1.36%  1.36%  1.36%  1.36%  1.36%  1.36%  1.36%  1.36%  1.36%  1.36%  1.36%  1.36%  1.36%  1.36%  1.36%  1.36%  1.36%  1.36%  1.36%  1.36%  1.36%  1.36%  1.36%  1.36%  1.36%  1.36%  1.36%  1.36%  1.36%  1.36%  1.36%  1.36%  1.36%  1.36%  1.36%  1.36%  1.36%  1.36%  1.36%  1.36%  1.36%  1.36%  1.36%  1.36%  1.36%  1.36%  1.36%  1.36%  1.36%  1.36%  1.36%  1.36%  1.36%  1.36%  1.36%  1.36%  1.36%  1.36%  1.36%  1.36%  1.36%  1.36%  1.36%  1.36%  1.36%  1.36%  1.36%  1.36%  1.36%  1.36%  1.36%  1.36%  1.36%  1.36%  1.36%  1.36%  1.36%  1.36%  1.36%  1.36%  1.36%  1.36%  1.36%  1.36%  1.36%  1.36%  1.36%  1.36%  1.36%  1.36%  1.36%  1.36%  1.36%  1.36%  1.36%  1.36%  1.36%  1.36%  1.36%  1.36%  1.36%  1.36%  1.36%  1.36%  1.36%  1.36%  1.36% |                              |           |            |           | ·                                                             |
| INTRADAY VNINDEX   2/22/2021   VNINDEX (12M)   1185   12                                                                                                                                                                                                                                                                                                                                                                                                                                                                                                                                                                                                                                                                                                                                                                                                                                                                                                                                                                                                                                                                                                                                                                                                                                                                                                                                                                                                                                                                                                                                                                                                                                                                                                                                                                                                                                                                                                                                                                                                                                                                       |                              |           |            |           |                                                               |
| 1185   12                                                                                                                                                                                                                                                                                                                                                                                                                                                                                                                                                                                                                                                                                                                                                                                                                                                                                                                                                                                                                                                                                                                                                                                                                                                                                                                                                                                                                                                                                                                                                                                                                                                                                                                                                                                                                                                                                                                                                                                                                                                                                                                      | VN30F2012                    | 1,173.1   | -0.42%     |           |                                                               |
| 1185                                                                                                                                                                                                                                                                                                                                                                                                                                                                                                                                                                                                                                                                                                                                                                                                                                                                                                                                                                                                                                                                                                                                                                                                                                                                                                                                                                                                                                                                                                                                                                                                                                                                                                                                                                                                                                                                                                                                                                                                                                                                                                                           | INTRADAY VNINDEX             |           |            | 2/22/2021 |                                                               |
| 1180 1175 1170 1160 9:00 10:00 11:00 11:00 11:00 13:00 14:00 15:00 10:00 10:00 10:00 10:00 10:00 10:00 10:00 10:00 10:00 10:00 10:00 10:00 10:00 10:00 10:00 10:00 10:00 10:00 10:00 10:00 10:00 10:00 10:00 10:00 10:00 10:00 10:00 10:00 10:00 10:00 10:00 10:00 10:00 10:00 10:00 10:00 10:00 10:00 10:00 10:00 10:00 10:00 10:00 10:00 10:00 10:00 10:00 10:00 10:00 10:00 10:00 10:00 10:00 10:00 10:00 10:00 10:00 10:00 10:00 10:00 10:00 10:00 10:00 10:00 10:00 10:00 10:00 10:00 10:00 10:00 10:00 10:00 10:00 10:00 10:00 10:00 10:00 10:00 10:00 10:00 10:00 10:00 10:00 10:00 10:00 10:00 10:00 10:00 10:00 10:00 10:00 10:00 10:00 10:00 10:00 10:00 10:00 10:00 10:00 10:00 10:00 10:00 10:00 10:00 10:00 10:00 10:00 10:00 10:00 10:00 10:00 10:00 10:00 10:00 10:00 10:00 10:00 10:00 10:00 10:00 10:00 10:00 10:00 10:00 10:00 10:00 10:00 10:00 10:00 10:00 10:00 10:00 10:00 10:00 10:00 10:00 10:00 10:00 10:00 10:00 10:00 10:00 10:00 10:00 10:00 10:00 10:00 10:00 10:00 10:00 10:00 10:00 10:00 10:00 10:00 10:00 10:00 10:00 10:00 10:00 10:00 10:00 10:00 10:00 10:00 10:00 10:00 10:00 10:00 10:00 10:00 10:00 10:00 10:00 10:00 10:00 10:00 10:00 10:00 10:00 10:00 10:00 10:00 10:00 10:00 10:00 10:00 10:00 10:00 10:00 10:00 10:00 10:00 10:00 10:00 10:00 10:00 10:00 10:00 10:00 10:00 10:00 10:00 10:00 10:00 10:00 10:00 10:00 10:00 10:00 10:00 10:00 10:00 10:00 10:00 10:00 10:00 10:00 10:00 10:00 10:00 10:00 10:00 10:00 10:00 10:00 10:00 10:00 10:00 10:00 10:00 10:00 10:00 10:00 10:00 10:00 10:00 10:00 10:00 10:00 10:00 10:00 10:00 10:00 10:00 10:00 10:00 10:00 10:00 10:00 10:00 10:00 10:00 10:00 10:00 10:00 10:00 10:00 10:00 10:00 10:00 10:00 10:00 10:00 10:00 10:00 10:00 10:00 10:00 10:00 10:00 10:00 10:00 10:00 10:00 10:00 10:00 10:00 10:00 10:00 10:00 10:00 10:00 10:00 10:00 10:00 10:00 10:00 10:00 10:00 10:00 10:00 10:00 10:00 10:00 10:00 10:00 10:00 10:00 10:00 10:00 10:00 10:00 10:00 10:00 10:00 10:00 10:00 10:00 10:00 10:00 10:00 10:00 10:00 10:00 10:00 10:00 10:00 10:00 10:00 10:00 10:00 10:00 10:00 10:00 10:00 10:00 10:00 10:00 10:00 |                              |           |            |           |                                                               |
| 1175 1170 1170 1165 1160 9:00 10:00 11:00 13:00 14:00 15:00 7 7 7 7 7 7 7 7 7 7 7 7 7 7 7 7 7 7                                                                                                                                                                                                                                                                                                                                                                                                                                                                                                                                                                                                                                                                                                                                                                                                                                                                                                                                                                                                                                                                                                                                                                                                                                                                                                                                                                                                                                                                                                                                                                                                                                                                                                                                                                                                                                                                                                                                                                                                                                |                              | ~~        |            | 10        | ~ \\ \\ \ \ \ \ \ \ \ \ \ \ \ \ \ \ \ \                       |
| 1175  1170  1165  1160  9:00  10:00  11:00  13:00  14:00  15:00  15:00  15:00  160  170  180  180  180  180  180  180  18                                                                                                                                                                                                                                                                                                                                                                                                                                                                                                                                                                                                                                                                                                                                                                                                                                                                                                                                                                                                                                                                                                                                                                                                                                                                                                                                                                                                                                                                                                                                                                                                                                                                                                                                                                                                                                                                                                                                                                                                      | 1180                         | /~~~      |            |           |                                                               |
| 1170 1165 1160 9:00 10:00 11:00 13:00 14:00 15:00 400 11:00 13:00 14:00 15:00 77 77 77 77 77 77 77 77 77 77 77 77 7                                                                                                                                                                                                                                                                                                                                                                                                                                                                                                                                                                                                                                                                                                                                                                                                                                                                                                                                                                                                                                                                                                                                                                                                                                                                                                                                                                                                                                                                                                                                                                                                                                                                                                                                                                                                                                                                                                                                                                                                            | 1175                         |           |            | 8         |                                                               |
| 1165 2 0 1160 12:00 13:00 14:00 15:00 7 7 7 7 7 7 7 7 7 7 7 7 7 7 7 7 7 7                                                                                                                                                                                                                                                                                                                                                                                                                                                                                                                                                                                                                                                                                                                                                                                                                                                                                                                                                                                                                                                                                                                                                                                                                                                                                                                                                                                                                                                                                                                                                                                                                                                                                                                                                                                                                                                                                                                                                                                                                                                      | <u> </u>                     |           | , XIII     | 6         | 400                                                           |
| 1165  2  0  1160  9:00  10:00  11:00  13:00  14:00  15:00  2  0  72  72  73  74  75  75  75  75  75  75  75  75  75                                                                                                                                                                                                                                                                                                                                                                                                                                                                                                                                                                                                                                                                                                                                                                                                                                                                                                                                                                                                                                                                                                                                                                                                                                                                                                                                                                                                                                                                                                                                                                                                                                                                                                                                                                                                                                                                                                                                                                                                            | 1170                         | 1         | .          | 4         |                                                               |
| 9:00 10:00 11:00 13:00 14:00 15:00 7 6 7 7 7 7 7 7 7 7 7 7 7 7 7 7 7 7 7                                                                                                                                                                                                                                                                                                                                                                                                                                                                                                                                                                                                                                                                                                                                                                                                                                                                                                                                                                                                                                                                                                                                                                                                                                                                                                                                                                                                                                                                                                                                                                                                                                                                                                                                                                                                                                                                                                                                                                                                                                                       | 1165                         |           |            |           | 200                                                           |
| 3.00 10.00 11.00 13.00 14.00 13.00                                                                                                                                                                                                                                                                                                                                                                                                                                                                                                                                                                                                                                                                                                                                                                                                                                                                                                                                                                                                                                                                                                                                                                                                                                                                                                                                                                                                                                                                                                                                                                                                                                                                                                                                                                                                                                                                                                                                                                                                                                                                                             |                              |           |            |           | · · · · · · · · · · · · · · · · · · ·                         |
| 3.00 10.00 11.00 13.00 14.00 13.00                                                                                                                                                                                                                                                                                                                                                                                                                                                                                                                                                                                                                                                                                                                                                                                                                                                                                                                                                                                                                                                                                                                                                                                                                                                                                                                                                                                                                                                                                                                                                                                                                                                                                                                                                                                                                                                                                                                                                                                                                                                                                             |                              |           |            |           | /24<br>/24<br>/24<br>/24<br>/24<br>/24<br>/24<br>/24          |
|                                                                                                                                                                                                                                                                                                                                                                                                                                                                                                                                                                                                                                                                                                                                                                                                                                                                                                                                                                                                                                                                                                                                                                                                                                                                                                                                                                                                                                                                                                                                                                                                                                                                                                                                                                                                                                                                                                                                                                                                                                                                                                                                | 9:00 10:00<br>EVENT CALENDER | 11:00 1   | 3:00 14    | 15:00     | 2<br>2<br>4<br>4<br>7<br>7<br>7<br>10<br>11<br>11<br>11       |