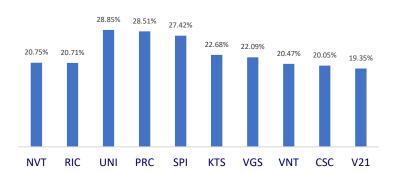

2/23/2021

| SPS00                                                                                                                                                                                                                                                                                                                                                                                                                                                                                                                                                                                                                                                                                                                                                                                                                                                                                                                                                                                                                                                                                                                                                                                                                                                                                                                                                                                                                                                                                                                                                                                                                                                                                                                                                                                                                                                                                                                                                                                                                                                                                                                          | SECURITIES CLOPAL MARKET     | 10        | VTD        | VTD       | 2/23/2021                                                     |
|--------------------------------------------------------------------------------------------------------------------------------------------------------------------------------------------------------------------------------------------------------------------------------------------------------------------------------------------------------------------------------------------------------------------------------------------------------------------------------------------------------------------------------------------------------------------------------------------------------------------------------------------------------------------------------------------------------------------------------------------------------------------------------------------------------------------------------------------------------------------------------------------------------------------------------------------------------------------------------------------------------------------------------------------------------------------------------------------------------------------------------------------------------------------------------------------------------------------------------------------------------------------------------------------------------------------------------------------------------------------------------------------------------------------------------------------------------------------------------------------------------------------------------------------------------------------------------------------------------------------------------------------------------------------------------------------------------------------------------------------------------------------------------------------------------------------------------------------------------------------------------------------------------------------------------------------------------------------------------------------------------------------------------------------------------------------------------------------------------------------------------|------------------------------|-----------|------------|-----------|---------------------------------------------------------------|
| SRP500   3,876.50   0-77%   3.87%   10 a decline in the SRP 500 in the context that bond yields   NASDDAQ   13,533.05   -2.46%   5.35%   1.55%   1.55%   1.55%   1.55%   1.55%   1.55%   1.55%   1.55%   1.55%   1.55%   1.55%   1.55%   1.55%   1.55%   1.55%   1.55%   1.55%   1.55%   1.55%   1.55%   1.55%   1.55%   1.55%   1.55%   1.55%   1.55%   1.55%   1.55%   1.55%   1.55%   1.55%   1.55%   1.55%   1.55%   1.55%   1.55%   1.55%   1.55%   1.55%   1.55%   1.55%   1.55%   1.55%   1.55%   1.55%   1.55%   1.55%   1.55%   1.55%   1.55%   1.55%   1.55%   1.55%   1.55%   1.55%   1.55%   1.55%   1.55%   1.55%   1.55%   1.55%   1.55%   1.55%   1.55%   1.55%   1.55%   1.55%   1.55%   1.55%   1.55%   1.55%   1.55%   1.55%   1.55%   1.55%   1.55%   1.55%   1.55%   1.55%   1.55%   1.55%   1.55%   1.55%   1.55%   1.55%   1.55%   1.55%   1.55%   1.55%   1.55%   1.55%   1.55%   1.55%   1.55%   1.55%   1.55%   1.55%   1.55%   1.55%   1.55%   1.55%   1.55%   1.55%   1.55%   1.55%   1.55%   1.55%   1.55%   1.55%   1.55%   1.55%   1.55%   1.55%   1.55%   1.55%   1.55%   1.55%   1.55%   1.55%   1.55%   1.55%   1.55%   1.55%   1.55%   1.55%   1.55%   1.55%   1.55%   1.55%   1.55%   1.55%   1.55%   1.55%   1.55%   1.55%   1.55%   1.55%   1.55%   1.55%   1.55%   1.55%   1.55%   1.55%   1.55%   1.55%   1.55%   1.55%   1.55%   1.55%   1.55%   1.55%   1.55%   1.55%   1.55%   1.55%   1.55%   1.55%   1.55%   1.55%   1.55%   1.55%   1.55%   1.55%   1.55%   1.55%   1.55%   1.55%   1.55%   1.55%   1.55%   1.55%   1.55%   1.55%   1.55%   1.55%   1.55%   1.55%   1.55%   1.55%   1.55%   1.55%   1.55%   1.55%   1.55%   1.55%   1.55%   1.55%   1.55%   1.55%   1.55%   1.55%   1.55%   1.55%   1.55%   1.55%   1.55%   1.55%   1.55%   1.55%   1.55%   1.55%   1.55%   1.55%   1.55%   1.55%   1.55%   1.55%   1.55%   1.55%   1.55%   1.55%   1.55%   1.55%   1.55%   1.55%   1.55%   1.55%   1.55%   1.55%   1.55%   1.55%   1.55%   1.55%   1.55%   1.55%   1.55%   1.55%   1.55%   1.55%   1.55%   1.55%   1.55%   1.55%   1.55%   1.55%   1.55%   1.55%   1.55%   1.5   | GLOBAL MARKET                | 1D        | <b>YTD</b> | YTD       | At the and of lawrence 22 technology steels always deading    |
| NASDAQ                                                                                                                                                                                                                                                                                                                                                                                                                                                                                                                                                                                                                                                                                                                                                                                                                                                                                                                                                                                                                                                                                                                                                                                                                                                                                                                                                                                                                                                                                                                                                                                                                                                                                                                                                                                                                                                                                                                                                                                                                                                                                                                         |                              |           |            |           |                                                               |
| VIX                                                                                                                                                                                                                                                                                                                                                                                                                                                                                                                                                                                                                                                                                                                                                                                                                                                                                                                                                                                                                                                                                                                                                                                                                                                                                                                                                                                                                                                                                                                                                                                                                                                                                                                                                                                                                                                                                                                                                                                                                                                                                                                            |                              |           |            |           | •                                                             |
| First 100                                                                                                                                                                                                                                                                                                                                                                                                                                                                                                                                                                                                                                                                                                                                                                                                                                                                                                                                                                                                                                                                                                                                                                                                                                                                                                                                                                                                                                                                                                                                                                                                                                                                                                                                                                                                                                                                                                                                                                                                                                                                                                                      |                              |           |            | 5.15%     |                                                               |
| DAX                                                                                                                                                                                                                                                                                                                                                                                                                                                                                                                                                                                                                                                                                                                                                                                                                                                                                                                                                                                                                                                                                                                                                                                                                                                                                                                                                                                                                                                                                                                                                                                                                                                                                                                                                                                                                                                                                                                                                                                                                                                                                                                            | ·                            |           |            | 0.969/    |                                                               |
| System   S   |                              |           |            |           | evolution of the economy. The S&P 500 lost 0.8% to 3,876.50   |
| Sesson in the Context of the Section of Sec   |                              |           |            |           | points in a volatile session, falling for the 5th consecutive |
| Shanghai   3,642,44   1.45%   6.68%   6.68%   6.68%   6.68%   6.68%   6.68%   6.68%   6.68%   6.68%   6.68%   6.68%   6.68%   6.68%   6.68%   6.68%   6.68%   6.68%   6.68%   6.68%   6.68%   6.68%   6.68%   6.68%   6.68%   6.68%   6.68%   6.68%   6.68%   6.68%   6.68%   6.68%   6.68%   6.68%   6.68%   6.68%   6.68%   6.68%   6.68%   6.68%   6.68%   6.68%   6.68%   6.68%   6.68%   6.68%   6.68%   6.68%   6.68%   6.68%   6.68%   6.68%   6.68%   6.68%   6.68%   6.68%   6.68%   6.68%   6.68%   6.68%   6.68%   6.68%   6.68%   6.68%   6.68%   6.68%   6.68%   6.68%   6.68%   6.68%   6.68%   6.68%   6.68%   6.68%   6.68%   6.68%   6.68%   6.68%   6.68%   6.68%   6.68%   6.68%   6.68%   6.68%   6.68%   6.68%   6.68%   6.68%   6.68%   6.68%   6.68%   6.68%   6.68%   6.68%   6.68%   6.68%   6.68%   6.68%   6.68%   6.68%   6.68%   6.68%   6.68%   6.68%   6.68%   6.68%   6.68%   6.68%   6.68%   6.68%   6.68%   6.68%   6.68%   6.68%   6.68%   6.68%   6.68%   6.68%   6.68%   6.68%   6.68%   6.68%   6.68%   6.68%   6.68%   6.68%   6.68%   6.68%   6.68%   6.68%   6.68%   6.68%   6.68%   6.68%   6.68%   6.68%   6.68%   6.68%   6.68%   6.68%   6.68%   6.68%   6.68%   6.68%   6.68%   6.68%   6.68%   6.68%   6.68%   6.68%   6.68%   6.68%   6.68%   6.68%   6.68%   6.68%   6.68%   6.68%   6.68%   6.68%   6.68%   6.68%   6.68%   6.68%   6.68%   6.68%   6.68%   6.68%   6.68%   6.68%   6.68%   6.68%   6.68%   6.68%   6.68%   6.68%   6.68%   6.68%   6.68%   6.68%   6.68%   6.68%   6.68%   6.68%   6.68%   6.68%   6.68%   6.68%   6.68%   6.68%   6.68%   6.68%   6.68%   6.68%   6.68%   6.68%   6.68%   6.68%   6.68%   6.68%   6.68%   6.68%   6.68%   6.68%   6.68%   6.68%   6.68%   6.68%   6.68%   6.68%   6.68%   6.68%   6.68%   6.68%   6.68%   6.68%   6.68%   6.68%   6.68%   6.68%   6.68%   6.68%   6.68%   6.68%   6.68%   6.68%   6.68%   6.68%   6.68%   6.68%   6.68%   6.68%   6.68%   6.68%   6.68%   6.68%   6.68%   6.68%   6.68%   6.68%   6.68%   6.68%   6.68%   6.68%   6.68%   6.68%   6.68%   6.68%   6.68%   6.68%   6.68%   6.68%   6.68%    |                              |           |            |           | session in the context of the decline in technology and non-  |
| Rospi                                                                                                                                                                                                                                                                                                                                                                                                                                                                                                                                                                                                                                                                                                                                                                                                                                                                                                                                                                                                                                                                                                                                                                                                                                                                                                                                                                                                                                                                                                                                                                                                                                                                                                                                                                                                                                                                                                                                                                                                                                                                                                                          |                              |           |            |           | essential consumer goods. Nasdaq Composite fell 2.5% to       |
| Mag Seng   3,019.83   -1.06%   11.69%   11.69%   11.69%   11.69%   11.69%   11.69%   11.69%   11.69%   11.69%   11.69%   11.69%   11.69%   11.69%   11.69%   11.69%   11.69%   11.69%   11.69%   11.69%   11.69%   11.69%   11.69%   11.69%   11.69%   11.69%   11.69%   11.69%   11.69%   11.69%   11.69%   11.69%   11.69%   11.69%   11.69%   11.69%   11.69%   11.69%   11.69%   11.69%   11.69%   11.69%   11.69%   11.69%   11.69%   11.69%   11.69%   11.69%   11.69%   11.69%   11.69%   11.69%   11.69%   11.69%   11.69%   11.69%   11.69%   11.69%   11.69%   11.69%   11.69%   11.69%   11.69%   11.69%   11.69%   11.69%   11.69%   11.69%   11.69%   11.69%   11.69%   11.69%   11.69%   11.69%   11.69%   11.69%   11.69%   11.69%   11.69%   11.69%   11.69%   11.69%   11.69%   11.69%   11.69%   11.69%   11.69%   11.69%   11.69%   11.69%   11.69%   11.69%   11.69%   11.69%   11.69%   11.69%   11.69%   11.69%   11.69%   11.69%   11.69%   11.69%   11.69%   11.69%   11.69%   11.69%   11.69%   11.69%   11.69%   11.69%   11.69%   11.69%   11.69%   11.69%   11.69%   11.69%   11.69%   11.69%   11.69%   11.69%   11.69%   11.69%   11.69%   11.69%   11.69%   11.69%   11.69%   11.69%   11.69%   11.69%   11.69%   11.69%   11.69%   11.69%   11.69%   11.69%   11.69%   11.69%   11.69%   11.69%   11.69%   11.69%   11.69%   11.69%   11.69%   11.69%   11.69%   11.69%   11.69%   11.69%   11.69%   11.69%   11.69%   11.69%   11.69%   11.69%   11.69%   11.69%   11.69%   11.69%   11.69%   11.69%   11.69%   11.69%   11.69%   11.69%   11.69%   11.69%   11.69%   11.69%   11.69%   11.69%   11.69%   11.69%   11.69%   11.69%   11.69%   11.69%   11.69%   11.69%   11.69%   11.69%   11.69%   11.69%   11.69%   11.69%   11.69%   11.69%   11.69%   11.69%   11.69%   11.69%   11.69%   11.69%   11.69%   11.69%   11.69%   11.69%   11.69%   11.69%   11.69%   11.69%   11.69%   11.69%   11.69%   11.69%   11.69%   11.69%   11.69%   11.69%   11.69%   11.69%   11.69%   11.69%   11.69%   11.69%   11.69%   11.69%   11.69%   11.69%   11.69%   11.69%   11.69%   11.69%   11.69%   | •                            |           |            |           | 13,533.05 points, as Tesla shares fell 8.6%. Big Tech shares  |
| Self      | -                            |           |            |           |                                                               |
| STE (Tinalland)                                                                                                                                                                                                                                                                                                                                                                                                                                                                                                                                                                                                                                                                                                                                                                                                                                                                                                                                                                                                                                                                                                                                                                                                                                                                                                                                                                                                                                                                                                                                                                                                                                                                                                                                                                                                                                                                                                                                                                                                                                                                                                                |                              |           |            |           | ·                                                             |
| Could (s/ounce)   1,806.75   1,14%   28.53%   Cold (s/ounce)   1,806.75   1,80%   Cold (s/ounce)   1,80%     |                              |           |            |           | de least 276.                                                 |
| Name                                                                                                                                                                                                                                                                                                                                                                                                                                                                                                                                                                                                                                                                                                                                                                                                                                                                                                                                                                                                                                                                                                                                                                                                                                                                                                                                                                                                                                                                                                                                                                                                                                                                                                                                                                                                                                                                                                                                                                                                                                                                                                                           |                              |           |            |           |                                                               |
| VIETNAM ECONOMY                                                                                                                                                                                                                                                                                                                                                                                                                                                                                                                                                                                                                                                                                                                                                                                                                                                                                                                                                                                                                                                                                                                                                                                                                                                                                                                                                                                                                                                                                                                                                                                                                                                                                                                                                                                                                                                                                                                                                                                                                                                                                                                | ***                          |           |            |           |                                                               |
| Note   1.5   1.5   1.5   1.5   1.5   1.5   1.5   1.5   1.5   1.5   1.5   1.5   1.5   1.5   1.5   1.5   1.5   1.5   1.5   1.5   1.5   1.5   1.5   1.5   1.5   1.5   1.5   1.5   1.5   1.5   1.5   1.5   1.5   1.5   1.5   1.5   1.5   1.5   1.5   1.5   1.5   1.5   1.5   1.5   1.5   1.5   1.5   1.5   1.5   1.5   1.5   1.5   1.5   1.5   1.5   1.5   1.5   1.5   1.5   1.5   1.5   1.5   1.5   1.5   1.5   1.5   1.5   1.5   1.5   1.5   1.5   1.5   1.5   1.5   1.5   1.5   1.5   1.5   1.5   1.5   1.5   1.5   1.5   1.5   1.5   1.5   1.5   1.5   1.5   1.5   1.5   1.5   1.5   1.5   1.5   1.5   1.5   1.5   1.5   1.5   1.5   1.5   1.5   1.5   1.5   1.5   1.5   1.5   1.5   1.5   1.5   1.5   1.5   1.5   1.5   1.5   1.5   1.5   1.5   1.5   1.5   1.5   1.5   1.5   1.5   1.5   1.5   1.5   1.5   1.5   1.5   1.5   1.5   1.5   1.5   1.5   1.5   1.5   1.5   1.5   1.5   1.5   1.5   1.5   1.5   1.5   1.5   1.5   1.5   1.5   1.5   1.5   1.5   1.5   1.5   1.5   1.5   1.5   1.5   1.5   1.5   1.5   1.5   1.5   1.5   1.5   1.5   1.5   1.5   1.5   1.5   1.5   1.5   1.5   1.5   1.5   1.5   1.5   1.5   1.5   1.5   1.5   1.5   1.5   1.5   1.5   1.5   1.5   1.5   1.5   1.5   1.5   1.5   1.5   1.5   1.5   1.5   1.5   1.5   1.5   1.5   1.5   1.5   1.5   1.5   1.5   1.5   1.5   1.5   1.5   1.5   1.5   1.5   1.5   1.5   1.5   1.5   1.5   1.5   1.5   1.5   1.5   1.5   1.5   1.5   1.5   1.5   1.5   1.5   1.5   1.5   1.5   1.5   1.5   1.5   1.5   1.5   1.5   1.5   1.5   1.5   1.5   1.5   1.5   1.5   1.5   1.5   1.5   1.5   1.5   1.5   1.5   1.5   1.5   1.5   1.5   1.5   1.5   1.5   1.5   1.5   1.5   1.5   1.5   1.5   1.5   1.5   1.5   1.5   1.5   1.5   1.5   1.5   1.5   1.5   1.5   1.5   1.5   1.5   1.5   1.5   1.5   1.5   1.5   1.5   1.5   1.5   1.5   1.5   1.5   1.5   1.5   1.5   1.5   1.5   1.5   1.5   1.5   1.5   1.5   1.5   1.5   1.5   1.5   1.5   1.5   1.5   1.5   1.5   1.5   1.5   1.5   1.5   1.5   1.5   1.5   1.5   1.5   1.5   1.5   1.5   1.5   1.5   1.5   1.5   1.5   1.5   1.5   1.5   1.5   1.5   1.5   1.5   1.5   1.5   1.5   1.5   1.5   1.5   1.5   | Gold (\$/ounce)              | 1,806.75  | 1.14%      | -5.09%    |                                                               |
| Deposit interest 12M   5,80%   0   0   1,59%   1   24   1   34   1   44   1   1   44   1   1   44   1   1                                                                                                                                                                                                                                                                                                                                                                                                                                                                                                                                                                                                                                                                                                                                                                                                                                                                                                                                                                                                                                                                                                                                                                                                                                                                                                                                                                                                                                                                                                                                                                                                                                                                                                                                                                                                                                                                                                                                                                                                                      | VIETNAM ECONOMY              |           | 1D (bps)   | YTD (bps) |                                                               |
| S year-Gov. Bond   1.26%   1                                                                                                                                                                                                                                                                                                                                                                                                                                                                                                                                                                                                                                                                                                                                                                                                                                                                                                                                                                                                                                                                                                                                                                                                                                                                                                                                                                                                                                                                                                                                                                                                                                                                                                                                                                                                                                                                                                                                                                                                                                                                                                   | Vnibor                       | 0.66%     | -68        | 53        | - Liquidity of the credit institutions system is showing a    |
| 10 year-Gov. Bond   2.04%   2                                                                                                                                                                                                                                                                                                                                                                                                                                                                                                                                                                                                                                                                                                                                                                                                                                                                                                                                                                                                                                                                                                                                                                                                                                                                                                                                                                                                                                                                                                                                                                                                                                                                                                                                                                                                                                                                                                                                                                                                                                                                                                  | Deposit interest 12M         | 5.80%     | 0          | 0         | temporary surplus. The market was net attracted on February   |
| 10 year-Gov. Bond   2.04%   2   1   February 19 with more than VND677b. A total of 3 days after USD/VND   23,125   0.01%   -0.23%   February 19 with more than VND677b. A total of 3 days after Tet, the State Bank net withdrew VND8,500b.   Tet, the Sta   | 5 year-Gov. Bond             | 1.26%     | 1          | 4         |                                                               |
| USD/WND 23,125 0.01% -0.23% CNY/WND 28,717 0.31% -1.33% CNY/WND 3,631 0-11% 1.62%    VIETNAM STOCK MARKET 1D YTD VN-INDEX 1,175,04 0.06% 6.87% -Foreign investors continued to be net sellers for the second VN30 1,180.55 0-0.62% 11.54% consecutive session with a value of more than VND 602 billion. HNX 237.97 3.04% 20.74% The selling focused on blue-chips such as VNM, HPG, SSI  VETOM 76.57 1.62% 3.71%   Net Foreign buy (B) -602.14   Total trading value (B) 17,535.57 3.11% 2.23%    ETF & DERIVATIVES 1D YTD CHANGE IN PRICE BY SECTOR    FUESSV50 17,300 0.00% 14.57%   E1VFVN30 19,800 0.00% 14.51%   FUESVFVND 19,800.0 0.05% 15.12%   VN30F2106 1,180.0 0.47%   VN30F2106 1,180.0 0.47%   VN30F2101 1,175.4 0.63%   VN30F2102 1,173.1 0.42%   VN30F2103 1,180.5 0.25%   VN30F2104 1,175.4 0.63%   VN30F2105 1,180.6 0.47%   VN30F2107 1,175.4 0.63%   VN30F2107 1,175.4 0.63%   VN30F2108 1,180.5 0.25%   VN30F2109 1,175.4 0.63%   VN30F2109 1,175.4 0.63%   VN30F2101 1,175.4 0.63%   VN30F2101 1,175.4 0.63%   VN30F2102 1,175.4 0.63%   VN30F2101 1,175.4 0.63%   VN30F     | 10 year-Gov. Bond            | 2.04%     | 2          | 1         | •                                                             |
| EUR/VND                                                                                                                                                                                                                                                                                                                                                                                                                                                                                                                                                                                                                                                                                                                                                                                                                                                                                                                                                                                                                                                                                                                                                                                                                                                                                                                                                                                                                                                                                                                                                                                                                                                                                                                                                                                                                                                                                                                                                                                                                                                                                                                        | USD/VND                      | 23,125    | 0.01%      | -0.23%    | •                                                             |
| CNY/VND   3,631   -0.11%   1.62%                                                                                                                                                                                                                                                                                                                                                                                                                                                                                                                                                                                                                                                                                                                                                                                                                                                                                                                                                                                                                                                                                                                                                                                                                                                                                                                                                                                                                                                                                                                                                                                                                                                                                                                                                                                                                                                                                                                                                                                                                                                                                               |                              |           | 0.31%      |           | Tee, the state bank net witharew viribo, 3000.                |
| VIETNAM STOCK MARKET                                                                                                                                                                                                                                                                                                                                                                                                                                                                                                                                                                                                                                                                                                                                                                                                                                                                                                                                                                                                                                                                                                                                                                                                                                                                                                                                                                                                                                                                                                                                                                                                                                                                                                                                                                                                                                                                                                                                                                                                                                                                                                           |                              |           |            |           |                                                               |
| VN-INDEX                                                                                                                                                                                                                                                                                                                                                                                                                                                                                                                                                                                                                                                                                                                                                                                                                                                                                                                                                                                                                                                                                                                                                                                                                                                                                                                                                                                                                                                                                                                                                                                                                                                                                                                                                                                                                                                                                                                                                                                                                                                                                                                       |                              | 3,332     |            |           |                                                               |
| VN30                                                                                                                                                                                                                                                                                                                                                                                                                                                                                                                                                                                                                                                                                                                                                                                                                                                                                                                                                                                                                                                                                                                                                                                                                                                                                                                                                                                                                                                                                                                                                                                                                                                                                                                                                                                                                                                                                                                                                                                                                                                                                                                           |                              | 1 175 04  |            |           | Facility investors and to be not college for the const        |
| HNX                                                                                                                                                                                                                                                                                                                                                                                                                                                                                                                                                                                                                                                                                                                                                                                                                                                                                                                                                                                                                                                                                                                                                                                                                                                                                                                                                                                                                                                                                                                                                                                                                                                                                                                                                                                                                                                                                                                                                                                                                                                                                                                            |                              |           |            |           | •                                                             |
| DPCOM   76.57   1.62%   3.71%   Net Foreign buy (B)   -602.14   Total trading value (B)   17,535.57   -3.11%   2.23%                                                                                                                                                                                                                                                                                                                                                                                                                                                                                                                                                                                                                                                                                                                                                                                                                                                                                                                                                                                                                                                                                                                                                                                                                                                                                                                                                                                                                                                                                                                                                                                                                                                                                                                                                                                                                                                                                                                                                                                                           |                              |           |            |           |                                                               |
| Net Foreign buy (B)                                                                                                                                                                                                                                                                                                                                                                                                                                                                                                                                                                                                                                                                                                                                                                                                                                                                                                                                                                                                                                                                                                                                                                                                                                                                                                                                                                                                                                                                                                                                                                                                                                                                                                                                                                                                                                                                                                                                                                                                                                                                                                            |                              |           |            |           | The selling focused on blue-chips such as VNM, HPG, SSI       |
| Total trading value (B) 17,535.57 -3.11% 2.23%  ETF & DERIVATIVES 1D YTD CHANGE IN PRICE BY SECTOR  FUESSV50 17,300 0.00% 14.57% 0 tó và phụ từng E1VFVN30 19,810 -0.20% 14.51% Hàng cá nhân & Gia dụng FUESSV30 14,690.0 -0.41% 10.45% Piện, nước & xăng đầu khi đốt Hàng & Dịch vụ Công nghiệp FUEVFVND 19,800.0 0.05% 15.12% Thực phẩm và đô uống VN30F2106 1,180.0 -0.47% Công nghiệp Thực phẩm và đô uống VN30F2103 1,180.5 -0.25% Du lịch và Giải trí VN30F2101 1,175.4 -0.63% Truyền thông Bắt động sản Dầu khi  INTRADAY VNINDEX 2/22/2021 VNINDEX (12M)  INTRADAY VNINDEX 12 1,200 1180 400 1175 6 600 1170 1,000 8 800 1175 9,00 10:00 11:00 13:00 14:00 15:00 8 8 800                                                                                                                                                                                                                                                                                                                                                                                                                                                                                                                                                                                                                                                                                                                                                                                                                                                                                                                                                                                                                                                                                                                                                                                                                                                                                                                                                                                                                                               |                              |           | 1.62%      | 3./1%     |                                                               |
| FUESSV50 17,300 0.00% 14.57% 0 tô và phụ tùng 1-1.50% 19,810 -0.20% 14.51% Hàng cả nhân & Gia dung 1-1.00% 14.51% PUEVSV30 14,690.0 -0.41% 10.45% 19iên, nước & Xâng dàu khi đốt -0.65% 15.12% VN30F2106 1,180.0 -0.47% VN30F2103 1,180.5 -0.25% VN30F2101 1,175.4 -0.63% Truyền thông thong tin Du lịch và Giải tri VN30F2101 1,175.4 -0.63% Truyền thông Bắt động sản Dàu khi Truyền thông thong tin Du lịch và Giải tri VN30F2012 1,173.1 -0.42% VNINDEX (12M)  INTRADAY VNINDEX 2/22/2021 VNINDEX (12M)  INTRADAY VNINDEX 2/22/2021 VNINDEX (12M)  1185 12 1,200 800 1170 1000 11:00 13:00 14:00 15:00 0 0 0 0 0 0 0 0 0 0 0 0 0 0 0 0 0 0                                                                                                                                                                                                                                                                                                                                                                                                                                                                                                                                                                                                                                                                                                                                                                                                                                                                                                                                                                                                                                                                                                                                                                                                                                                                                                                                                                                                                                                                                 |                              |           | 2.440/     | 2.220/    |                                                               |
| FUESSV50 17,300 0.00% 14.57% 0 tô và phụ tùng 1.15% 1.15% 14.690.0 19,810 -0.20% 14.51% 10.45% 14.690.0 14,690.0 0.05% 15.12% 15.12% 15.12% 15.12% 15.12% 15.12% 15.12% 15.12% 15.12% 15.12% 15.12% 15.12% 15.12% 15.12% 15.12% 15.12% 15.12% 15.12% 15.12% 15.12% 15.12% 15.12% 15.12% 15.12% 15.12% 15.12% 15.12% 15.12% 15.12% 15.12% 15.12% 15.12% 15.12% 15.12% 15.12% 15.12% 15.12% 15.12% 15.12% 15.12% 15.12% 15.12% 15.12% 15.12% 15.12% 15.12% 15.12% 15.12% 15.12% 15.12% 15.12% 15.12% 15.12% 15.12% 15.12% 15.12% 15.12% 15.12% 15.12% 15.12% 15.12% 15.12% 15.12% 15.12% 15.12% 15.12% 15.12% 15.12% 15.12% 15.12% 15.12% 15.12% 15.12% 15.12% 15.12% 15.12% 15.12% 15.12% 15.12% 15.12% 15.12% 15.12% 15.12% 15.12% 15.12% 15.12% 15.12% 15.12% 15.12% 15.12% 15.12% 15.12% 15.12% 15.12% 15.12% 15.12% 15.12% 15.12% 15.12% 15.12% 15.12% 15.12% 15.12% 15.12% 15.12% 15.12% 15.12% 15.12% 15.12% 15.12% 15.12% 15.12% 15.12% 15.12% 15.12% 15.12% 15.12% 15.12% 15.12% 15.12% 15.12% 15.12% 15.12% 15.12% 15.12% 15.12% 15.12% 15.12% 15.12% 15.12% 15.12% 15.12% 15.12% 15.12% 15.12% 15.12% 15.12% 15.12% 15.12% 15.12% 15.12% 15.12% 15.12% 15.12% 15.12% 15.12% 15.12% 15.12% 15.12% 15.12% 15.12% 15.12% 15.12% 15.12% 15.12% 15.12% 15.12% 15.12% 15.12% 15.12% 15.12% 15.12% 15.12% 15.12% 15.12% 15.12% 15.12% 15.12% 15.12% 15.12% 15.12% 15.12% 15.12% 15.12% 15.12% 15.12% 15.12% 15.12% 15.12% 15.12% 15.12% 15.12% 15.12% 15.12% 15.12% 15.12% 15.12% 15.12% 15.12% 15.12% 15.12% 15.12% 15.12% 15.12% 15.12% 15.12% 15.12% 15.12% 15.12% 15.12% 15.12% 15.12% 15.12% 15.12% 15.12% 15.12% 15.12% 15.12% 15.12% 15.12% 15.12% 15.12% 15.12% 15.12% 15.12% 15.12% 15.12% 15.12% 15.12% 15.12% 15.12% 15.12% 15.12% 15.12% 15.12% 15.12% 15.12% 15.12% 15.12% 15.12% 15.12% 15.12% 15.12% 15.12% 15.12% 15.12% 15.12% 15.12% 15.12% 15.12% 15.12% 15.12% 15.12% 15.12% 15.12% 15.12% 15.12% 15.12% 15.12% 15.12% 15.12% 15.12% 15.12% 15.12% 15.12% 15.12% 15.12% 15.12% 15.12% 15.12% 15.12% 15.12% 15.12% 15.12% 15.12% 15.12% 15.12% 15.12% 15.12% 15.12% 15.12% 15.12% 15.12% 15.12% 15.12% 15 | Total trading value (B)      | 17,535.57 | -3.11%     | 2.23%     |                                                               |
| FUESSV50 17,300 0.00% 14.57% 0 tô và phụ tùng 1.15% 1.15% 14.690.0 19,810 -0.20% 14.51% 10.45% 14.690.0 14,690.0 0.05% 15.12% 15.12% 15.12% 15.12% 15.12% 15.12% 15.12% 15.12% 15.12% 15.12% 15.12% 15.12% 15.12% 15.12% 15.12% 15.12% 15.12% 15.12% 15.12% 15.12% 15.12% 15.12% 15.12% 15.12% 15.12% 15.12% 15.12% 15.12% 15.12% 15.12% 15.12% 15.12% 15.12% 15.12% 15.12% 15.12% 15.12% 15.12% 15.12% 15.12% 15.12% 15.12% 15.12% 15.12% 15.12% 15.12% 15.12% 15.12% 15.12% 15.12% 15.12% 15.12% 15.12% 15.12% 15.12% 15.12% 15.12% 15.12% 15.12% 15.12% 15.12% 15.12% 15.12% 15.12% 15.12% 15.12% 15.12% 15.12% 15.12% 15.12% 15.12% 15.12% 15.12% 15.12% 15.12% 15.12% 15.12% 15.12% 15.12% 15.12% 15.12% 15.12% 15.12% 15.12% 15.12% 15.12% 15.12% 15.12% 15.12% 15.12% 15.12% 15.12% 15.12% 15.12% 15.12% 15.12% 15.12% 15.12% 15.12% 15.12% 15.12% 15.12% 15.12% 15.12% 15.12% 15.12% 15.12% 15.12% 15.12% 15.12% 15.12% 15.12% 15.12% 15.12% 15.12% 15.12% 15.12% 15.12% 15.12% 15.12% 15.12% 15.12% 15.12% 15.12% 15.12% 15.12% 15.12% 15.12% 15.12% 15.12% 15.12% 15.12% 15.12% 15.12% 15.12% 15.12% 15.12% 15.12% 15.12% 15.12% 15.12% 15.12% 15.12% 15.12% 15.12% 15.12% 15.12% 15.12% 15.12% 15.12% 15.12% 15.12% 15.12% 15.12% 15.12% 15.12% 15.12% 15.12% 15.12% 15.12% 15.12% 15.12% 15.12% 15.12% 15.12% 15.12% 15.12% 15.12% 15.12% 15.12% 15.12% 15.12% 15.12% 15.12% 15.12% 15.12% 15.12% 15.12% 15.12% 15.12% 15.12% 15.12% 15.12% 15.12% 15.12% 15.12% 15.12% 15.12% 15.12% 15.12% 15.12% 15.12% 15.12% 15.12% 15.12% 15.12% 15.12% 15.12% 15.12% 15.12% 15.12% 15.12% 15.12% 15.12% 15.12% 15.12% 15.12% 15.12% 15.12% 15.12% 15.12% 15.12% 15.12% 15.12% 15.12% 15.12% 15.12% 15.12% 15.12% 15.12% 15.12% 15.12% 15.12% 15.12% 15.12% 15.12% 15.12% 15.12% 15.12% 15.12% 15.12% 15.12% 15.12% 15.12% 15.12% 15.12% 15.12% 15.12% 15.12% 15.12% 15.12% 15.12% 15.12% 15.12% 15.12% 15.12% 15.12% 15.12% 15.12% 15.12% 15.12% 15.12% 15.12% 15.12% 15.12% 15.12% 15.12% 15.12% 15.12% 15.12% 15.12% 15.12% 15.12% 15.12% 15.12% 15.12% 15.12% 15.12% 15.12% 15.12% 15.12% 15.12% 15.12% 15.12% 15.12% 15 | ETE & DEDIVATIVES            |           | 10         | VTD       | CHANGE IN DRICE BY SECTOR                                     |
| E1VFVN30                                                                                                                                                                                                                                                                                                                                                                                                                                                                                                                                                                                                                                                                                                                                                                                                                                                                                                                                                                                                                                                                                                                                                                                                                                                                                                                                                                                                                                                                                                                                                                                                                                                                                                                                                                                                                                                                                                                                                                                                                                                                                                                       |                              | 17 300    |            |           |                                                               |
| FUESSV30 14,690.0 -0.41% 10.45% Diện, nước & xăng dầu khí đốt Hàng & Dich vụ Công nghiệp Thực phẩm và đò uống Công nghệ Thông tin Du lịch và Giải trí Truyền thông WN30F2101 1,175.4 -0.63% Truyền thông Bắt động sản Dầu khí 1.98% Dia khí 1.98 |                              | · ·       |            |           |                                                               |
| FUEVFVND 19,800.0 0.05% 15.12% Hàng & Dịch vụ Công nghiệp Thực phẩm và đỏ uống Công nghiệp Thúc phẩm và đỏ uống Công nghệ Thóng tin Du lịch và Giải trí Du lịch và Giải trí Truyền thông NN30F2012 1,173.1 -0.42% Bắt động sản Dầu khí 1.98%  INTRADAY VNINDEX 2/22/2021 VNINDEX (12M)  1185 12 1,200  1180 400  1165 2 0 0 0 10:00 11:00 13:00 14:00 15:00 15:00                                                                                                                                                                                                                                                                                                                                                                                                                                                                                                                                                                                                                                                                                                                                                                                                                                                                                                                                                                                                                                                                                                                                                                                                                                                                                                                                                                                                                                                                                                                                                                                                                                                                                                                                                              |                              | •         |            |           |                                                               |
| VN30F2106                                                                                                                                                                                                                                                                                                                                                                                                                                                                                                                                                                                                                                                                                                                                                                                                                                                                                                                                                                                                                                                                                                                                                                                                                                                                                                                                                                                                                                                                                                                                                                                                                                                                                                                                                                                                                                                                                                                                                                                                                                                                                                                      |                              |           |            |           |                                                               |
| VN30F2103                                                                                                                                                                                                                                                                                                                                                                                                                                                                                                                                                                                                                                                                                                                                                                                                                                                                                                                                                                                                                                                                                                                                                                                                                                                                                                                                                                                                                                                                                                                                                                                                                                                                                                                                                                                                                                                                                                                                                                                                                                                                                                                      |                              |           |            | 15.12%    |                                                               |
| VN30F2101 1,175.4 -0.63% Truyền thống VN30F2012 1,173.1 -0.42%  INTRADAY VNINDEX  12 1,200 1180 1170 1160 9:00 10:00 11:00 13:00 14:00 15:00  Truyền thống Bắt động sản Dầu khí 1.98%  Truyền thống Bắt động sản Dầu khí 1.98%  4 200 2 0 400 4 200 2 0 7 7 7 7 7 7 7 7 7 7 7 7 7 7 7 7 7 7                                                                                                                                                                                                                                                                                                                                                                                                                                                                                                                                                                                                                                                                                                                                                                                                                                                                                                                                                                                                                                                                                                                                                                                                                                                                                                                                                                                                                                                                                                                                                                                                                                                                                                                                                                                                                                    |                              |           |            |           | Công nghệ Thông tin 0.45%                                     |
| VN30F2012 1,173.1 -0.42%  INTRADAY VNINDEX  2/22/2021 VNINDEX (12M)  1185  12 1,200  1180  1175  110 1,000  4 200  1160  9:00 10:00 11:00 13:00 14:00 15:00  Bất động sản Dầu khí  1.36%  1.36%  1.36%  1.36%  1.36%  1.36%  1.36%  1.36%  1.36%  1.36%  1.36%  1.36%  1.36%  1.36%  1.36%  1.36%  1.36%  1.36%  1.36%  1.36%  1.36%  1.36%  1.36%  1.36%  1.36%  1.36%  1.36%  1.36%  1.36%  1.36%  1.36%  1.36%  1.36%  1.36%  1.36%  1.36%  1.36%  1.36%  1.36%  1.36%  1.36%  1.36%  1.36%  1.36%  1.36%  1.36%  1.36%  1.36%  1.36%  1.36%  1.36%  1.36%  1.36%  1.36%  1.36%  1.36%  1.36%  1.36%  1.36%  1.36%  1.36%  1.36%  1.36%  1.36%  1.36%  1.36%  1.36%  1.36%  1.36%  1.36%  1.36%  1.36%  1.36%  1.36%  1.36%  1.36%  1.36%  1.36%  1.36%  1.36%  1.36%  1.36%  1.36%  1.36%  1.36%  1.36%  1.36%  1.36%  1.36%  1.36%  1.36%  1.36%  1.36%  1.36%  1.36%  1.36%  1.36%  1.36%  1.36%  1.36%  1.36%  1.36%  1.36%  1.36%  1.36%  1.36%  1.36%  1.36%  1.36%  1.36%  1.36%  1.36%  1.36%  1.36%  1.36%  1.36%  1.36%  1.36%  1.36%  1.36%  1.36%  1.36%  1.36%  1.36%  1.36%  1.36%  1.36%  1.36%  1.36%  1.36%  1.36%  1.36%  1.36%  1.36%  1.36%  1.36%  1.36%  1.36%  1.36%  1.36%  1.36%  1.36%  1.36%  1.36%  1.36%  1.36%  1.36%  1.36%  1.36%  1.36%  1.36%  1.36%  1.36%  1.36%  1.36%  1.36%  1.36%  1.36%  1.36%  1.36%  1.36%  1.36%  1.36%  1.36%  1.36%  1.36%  1.36%  1.36%  1.36%  1.36%  1.36%  1.36%  1.36%  1.36%  1.36%  1.36%  1.36%  1.36%  1.36%  1.36%  1.36%  1.36%  1.36%  1.36%  1.36%  1.36%  1.36%  1.36%  1.36%  1.36%  1.36%  1.36%  1.36%  1.36%  1.36%  1.36%  1.36%  1.36%  1.36%  1.36%  1.36%  1.36%  1.36%  1.36%  1.36%  1.36%  1.36%  1.36%  1.36%  1.36%  1.36%  1.36%  1.36%  1.36%  1.36%  1.36%  1.36%  1.36%  1.36%  1.36%  1.36%  1.36%  1.36%  1.36%  1.36%  1.36%  1.36%  1.36%  1.36%  1.36%  1.36%  1.36%  1.36%  1.36%  1.36%  1.36%  1.36%  1.36%  1.36%  1.36%  1.36%  1.36%  1.36%  1.36%  1.36%  1.36%  1.36%  1.36%  1.36%  1.36%  1.36%  1.36%  1.36%  1.36%  1.36%  1.36%  1.36%  1.36%  1.36%  1.36%  1.36%  1.36%  1.36%  1.36%  1.36%  1.36%  1.36% |                              |           |            |           | ·                                                             |
| INTRADAY VNINDEX   2/22/2021   VNINDEX (12M)   1185   12                                                                                                                                                                                                                                                                                                                                                                                                                                                                                                                                                                                                                                                                                                                                                                                                                                                                                                                                                                                                                                                                                                                                                                                                                                                                                                                                                                                                                                                                                                                                                                                                                                                                                                                                                                                                                                                                                                                                                                                                                                                                       |                              |           |            |           |                                                               |
| 1185   12                                                                                                                                                                                                                                                                                                                                                                                                                                                                                                                                                                                                                                                                                                                                                                                                                                                                                                                                                                                                                                                                                                                                                                                                                                                                                                                                                                                                                                                                                                                                                                                                                                                                                                                                                                                                                                                                                                                                                                                                                                                                                                                      | VN30F2012                    | 1,173.1   | -0.42%     |           |                                                               |
| 1185                                                                                                                                                                                                                                                                                                                                                                                                                                                                                                                                                                                                                                                                                                                                                                                                                                                                                                                                                                                                                                                                                                                                                                                                                                                                                                                                                                                                                                                                                                                                                                                                                                                                                                                                                                                                                                                                                                                                                                                                                                                                                                                           | INTRADAY VNINDEX             |           |            | 2/22/2021 |                                                               |
| 1180 1175 1170 1160 9:00 10:00 11:00 11:00 11:00 13:00 14:00 15:00 10:00 10:00 10:00 10:00 10:00 10:00 10:00 10:00 10:00 10:00 10:00 10:00 10:00 10:00 10:00 10:00 10:00 10:00 10:00 10:00 10:00 10:00 10:00 10:00 10:00 10:00 10:00 10:00 10:00 10:00 10:00 10:00 10:00 10:00 10:00 10:00 10:00 10:00 10:00 10:00 10:00 10:00 10:00 10:00 10:00 10:00 10:00 10:00 10:00 10:00 10:00 10:00 10:00 10:00 10:00 10:00 10:00 10:00 10:00 10:00 10:00 10:00 10:00 10:00 10:00 10:00 10:00 10:00 10:00 10:00 10:00 10:00 10:00 10:00 10:00 10:00 10:00 10:00 10:00 10:00 10:00 10:00 10:00 10:00 10:00 10:00 10:00 10:00 10:00 10:00 10:00 10:00 10:00 10:00 10:00 10:00 10:00 10:00 10:00 10:00 10:00 10:00 10:00 10:00 10:00 10:00 10:00 10:00 10:00 10:00 10:00 10:00 10:00 10:00 10:00 10:00 10:00 10:00 10:00 10:00 10:00 10:00 10:00 10:00 10:00 10:00 10:00 10:00 10:00 10:00 10:00 10:00 10:00 10:00 10:00 10:00 10:00 10:00 10:00 10:00 10:00 10:00 10:00 10:00 10:00 10:00 10:00 10:00 10:00 10:00 10:00 10:00 10:00 10:00 10:00 10:00 10:00 10:00 10:00 10:00 10:00 10:00 10:00 10:00 10:00 10:00 10:00 10:00 10:00 10:00 10:00 10:00 10:00 10:00 10:00 10:00 10:00 10:00 10:00 10:00 10:00 10:00 10:00 10:00 10:00 10:00 10:00 10:00 10:00 10:00 10:00 10:00 10:00 10:00 10:00 10:00 10:00 10:00 10:00 10:00 10:00 10:00 10:00 10:00 10:00 10:00 10:00 10:00 10:00 10:00 10:00 10:00 10:00 10:00 10:00 10:00 10:00 10:00 10:00 10:00 10:00 10:00 10:00 10:00 10:00 10:00 10:00 10:00 10:00 10:00 10:00 10:00 10:00 10:00 10:00 10:00 10:00 10:00 10:00 10:00 10:00 10:00 10:00 10:00 10:00 10:00 10:00 10:00 10:00 10:00 10:00 10:00 10:00 10:00 10:00 10:00 10:00 10:00 10:00 10:00 10:00 10:00 10:00 10:00 10:00 10:00 10:00 10:00 10:00 10:00 10:00 10:00 10:00 10:00 10:00 10:00 10:00 10:00 10:00 10:00 10:00 10:00 10:00 10:00 10:00 10:00 10:00 10:00 10:00 10:00 10:00 10:00 10:00 10:00 10:00 10:00 10:00 10:00 10:00 10:00 10:00 10:00 10:00 10:00 10:00 10:00 10:00 10:00 10:00 10:00 10:00 10:00 10:00 10:00 10:00 10:00 10:00 10:00 10:00 10:00 10:00 10:00 10:00 10:00 10:00 10:00 10:00 10:00 10:00 10:00 |                              |           |            |           |                                                               |
| 1175 1170 1170 1165 1160 9:00 10:00 11:00 13:00 14:00 15:00 7 7 7 7 7 7 7 7 7 7 7 7 7 7 7 7 7 7                                                                                                                                                                                                                                                                                                                                                                                                                                                                                                                                                                                                                                                                                                                                                                                                                                                                                                                                                                                                                                                                                                                                                                                                                                                                                                                                                                                                                                                                                                                                                                                                                                                                                                                                                                                                                                                                                                                                                                                                                                |                              | ~~        |            | 10        | ~ \\ \\ \ \ \ \ \ \ \ \ \ \ \ \ \ \ \ \                       |
| 1175  1170  1165  1160  9:00  10:00  11:00  13:00  14:00  15:00  15:00  15:00  160  170  180  180  180  180  180  180  18                                                                                                                                                                                                                                                                                                                                                                                                                                                                                                                                                                                                                                                                                                                                                                                                                                                                                                                                                                                                                                                                                                                                                                                                                                                                                                                                                                                                                                                                                                                                                                                                                                                                                                                                                                                                                                                                                                                                                                                                      | 1180                         | /~~~      |            |           |                                                               |
| 1170 1165 1160 9:00 10:00 11:00 13:00 14:00 15:00 400 11:00 13:00 14:00 15:00 77 77 77 77 77 77 77 77 77 77 77 77 7                                                                                                                                                                                                                                                                                                                                                                                                                                                                                                                                                                                                                                                                                                                                                                                                                                                                                                                                                                                                                                                                                                                                                                                                                                                                                                                                                                                                                                                                                                                                                                                                                                                                                                                                                                                                                                                                                                                                                                                                            | 1175                         |           |            | 8         |                                                               |
| 1165 2 0 1160 12:00 13:00 14:00 15:00 7 7 7 7 7 7 7 7 7 7 7 7 7 7 7 7 7 7                                                                                                                                                                                                                                                                                                                                                                                                                                                                                                                                                                                                                                                                                                                                                                                                                                                                                                                                                                                                                                                                                                                                                                                                                                                                                                                                                                                                                                                                                                                                                                                                                                                                                                                                                                                                                                                                                                                                                                                                                                                      | <u> </u>                     |           | , XIII     | 6         | 400                                                           |
| 1165  2  0  1160  9:00  10:00  11:00  13:00  14:00  15:00  2  0  72  72  73  74  75  75  75  75  75  75  75  75  75                                                                                                                                                                                                                                                                                                                                                                                                                                                                                                                                                                                                                                                                                                                                                                                                                                                                                                                                                                                                                                                                                                                                                                                                                                                                                                                                                                                                                                                                                                                                                                                                                                                                                                                                                                                                                                                                                                                                                                                                            | 1170                         | 1         | .          | 4         |                                                               |
| 9:00 10:00 11:00 13:00 14:00 15:00 7 6 7 7 7 7 7 7 7 7 7 7 7 7 7 7 7 7 7                                                                                                                                                                                                                                                                                                                                                                                                                                                                                                                                                                                                                                                                                                                                                                                                                                                                                                                                                                                                                                                                                                                                                                                                                                                                                                                                                                                                                                                                                                                                                                                                                                                                                                                                                                                                                                                                                                                                                                                                                                                       | 1165                         |           |            |           | 200                                                           |
| 3.00 10.00 11.00 13.00 14.00 13.00                                                                                                                                                                                                                                                                                                                                                                                                                                                                                                                                                                                                                                                                                                                                                                                                                                                                                                                                                                                                                                                                                                                                                                                                                                                                                                                                                                                                                                                                                                                                                                                                                                                                                                                                                                                                                                                                                                                                                                                                                                                                                             |                              |           |            |           | · · · · · · · · · · · · · · · · · · ·                         |
| 3.00 10.00 11.00 13.00 14.00 13.00                                                                                                                                                                                                                                                                                                                                                                                                                                                                                                                                                                                                                                                                                                                                                                                                                                                                                                                                                                                                                                                                                                                                                                                                                                                                                                                                                                                                                                                                                                                                                                                                                                                                                                                                                                                                                                                                                                                                                                                                                                                                                             |                              |           |            |           | /24<br>/24<br>/24<br>/24<br>/24<br>/24<br>/24<br>/24          |
|                                                                                                                                                                                                                                                                                                                                                                                                                                                                                                                                                                                                                                                                                                                                                                                                                                                                                                                                                                                                                                                                                                                                                                                                                                                                                                                                                                                                                                                                                                                                                                                                                                                                                                                                                                                                                                                                                                                                                                                                                                                                                                                                | 9:00 10:00<br>EVENT CALENDER | 11:00 1   | 3:00 14    | 15:00     | 2<br>2<br>4<br>4<br>7<br>7<br>7<br>10<br>11<br>11<br>11       |