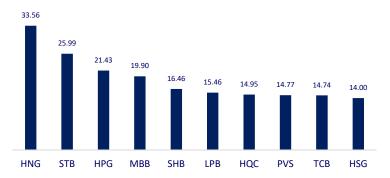

2/23/2021

| SPS00                                                                                                                                                                                                                                                                                                                                                                                                                                                                                                                                                                                                                                                                                                                                                                                                                                                                                                                                                                                                                                                                                                                                                                                                                                                                                                                                                                                                                                                                                                                                                                                                                                                                                                                                                                                                                                                                                                                                                                                                                                                                                                                          | SECURITIES CLOPAL MARKET     | 10        | VTD        | VTD       | 2/23/2021                                                     |
|--------------------------------------------------------------------------------------------------------------------------------------------------------------------------------------------------------------------------------------------------------------------------------------------------------------------------------------------------------------------------------------------------------------------------------------------------------------------------------------------------------------------------------------------------------------------------------------------------------------------------------------------------------------------------------------------------------------------------------------------------------------------------------------------------------------------------------------------------------------------------------------------------------------------------------------------------------------------------------------------------------------------------------------------------------------------------------------------------------------------------------------------------------------------------------------------------------------------------------------------------------------------------------------------------------------------------------------------------------------------------------------------------------------------------------------------------------------------------------------------------------------------------------------------------------------------------------------------------------------------------------------------------------------------------------------------------------------------------------------------------------------------------------------------------------------------------------------------------------------------------------------------------------------------------------------------------------------------------------------------------------------------------------------------------------------------------------------------------------------------------------|------------------------------|-----------|------------|-----------|---------------------------------------------------------------|
| SRP500   3,876.50   0-77%   3.87%   10 a decline in the SRP 500 in the context that bond yields   NASDDAQ   13,533.05   -2.46%   5.35%   1.55%   1.55%   1.55%   1.55%   1.55%   1.55%   1.55%   1.55%   1.55%   1.55%   1.55%   1.55%   1.55%   1.55%   1.55%   1.55%   1.55%   1.55%   1.55%   1.55%   1.55%   1.55%   1.55%   1.55%   1.55%   1.55%   1.55%   1.55%   1.55%   1.55%   1.55%   1.55%   1.55%   1.55%   1.55%   1.55%   1.55%   1.55%   1.55%   1.55%   1.55%   1.55%   1.55%   1.55%   1.55%   1.55%   1.55%   1.55%   1.55%   1.55%   1.55%   1.55%   1.55%   1.55%   1.55%   1.55%   1.55%   1.55%   1.55%   1.55%   1.55%   1.55%   1.55%   1.55%   1.55%   1.55%   1.55%   1.55%   1.55%   1.55%   1.55%   1.55%   1.55%   1.55%   1.55%   1.55%   1.55%   1.55%   1.55%   1.55%   1.55%   1.55%   1.55%   1.55%   1.55%   1.55%   1.55%   1.55%   1.55%   1.55%   1.55%   1.55%   1.55%   1.55%   1.55%   1.55%   1.55%   1.55%   1.55%   1.55%   1.55%   1.55%   1.55%   1.55%   1.55%   1.55%   1.55%   1.55%   1.55%   1.55%   1.55%   1.55%   1.55%   1.55%   1.55%   1.55%   1.55%   1.55%   1.55%   1.55%   1.55%   1.55%   1.55%   1.55%   1.55%   1.55%   1.55%   1.55%   1.55%   1.55%   1.55%   1.55%   1.55%   1.55%   1.55%   1.55%   1.55%   1.55%   1.55%   1.55%   1.55%   1.55%   1.55%   1.55%   1.55%   1.55%   1.55%   1.55%   1.55%   1.55%   1.55%   1.55%   1.55%   1.55%   1.55%   1.55%   1.55%   1.55%   1.55%   1.55%   1.55%   1.55%   1.55%   1.55%   1.55%   1.55%   1.55%   1.55%   1.55%   1.55%   1.55%   1.55%   1.55%   1.55%   1.55%   1.55%   1.55%   1.55%   1.55%   1.55%   1.55%   1.55%   1.55%   1.55%   1.55%   1.55%   1.55%   1.55%   1.55%   1.55%   1.55%   1.55%   1.55%   1.55%   1.55%   1.55%   1.55%   1.55%   1.55%   1.55%   1.55%   1.55%   1.55%   1.55%   1.55%   1.55%   1.55%   1.55%   1.55%   1.55%   1.55%   1.55%   1.55%   1.55%   1.55%   1.55%   1.55%   1.55%   1.55%   1.55%   1.55%   1.55%   1.55%   1.55%   1.55%   1.55%   1.55%   1.55%   1.55%   1.55%   1.55%   1.55%   1.55%   1.55%   1.55%   1.55%   1.55%   1.55%   1.5   | GLOBAL MARKET                | 1D        | <b>YTD</b> | YTD       | At the and of lawrence 22 technology steels always deading    |
| NASDAQ                                                                                                                                                                                                                                                                                                                                                                                                                                                                                                                                                                                                                                                                                                                                                                                                                                                                                                                                                                                                                                                                                                                                                                                                                                                                                                                                                                                                                                                                                                                                                                                                                                                                                                                                                                                                                                                                                                                                                                                                                                                                                                                         |                              |           |            |           |                                                               |
| VIX                                                                                                                                                                                                                                                                                                                                                                                                                                                                                                                                                                                                                                                                                                                                                                                                                                                                                                                                                                                                                                                                                                                                                                                                                                                                                                                                                                                                                                                                                                                                                                                                                                                                                                                                                                                                                                                                                                                                                                                                                                                                                                                            |                              |           |            |           | •                                                             |
| First 100                                                                                                                                                                                                                                                                                                                                                                                                                                                                                                                                                                                                                                                                                                                                                                                                                                                                                                                                                                                                                                                                                                                                                                                                                                                                                                                                                                                                                                                                                                                                                                                                                                                                                                                                                                                                                                                                                                                                                                                                                                                                                                                      |                              |           |            | 5.15%     |                                                               |
| DAX                                                                                                                                                                                                                                                                                                                                                                                                                                                                                                                                                                                                                                                                                                                                                                                                                                                                                                                                                                                                                                                                                                                                                                                                                                                                                                                                                                                                                                                                                                                                                                                                                                                                                                                                                                                                                                                                                                                                                                                                                                                                                                                            | ·                            |           |            | 0.969/    |                                                               |
| System   S   |                              |           |            |           | evolution of the economy. The S&P 500 lost 0.8% to 3,876.50   |
| Sesson in the Context of the Section of Sec   |                              |           |            |           | points in a volatile session, falling for the 5th consecutive |
| Shanghai   3,642,44   1.45%   6.68%   6.68%   6.68%   6.68%   6.68%   6.68%   6.68%   6.68%   6.68%   6.68%   6.68%   6.68%   6.68%   6.68%   6.68%   6.68%   6.68%   6.68%   6.68%   6.68%   6.68%   6.68%   6.68%   6.68%   6.68%   6.68%   6.68%   6.68%   6.68%   6.68%   6.68%   6.68%   6.68%   6.68%   6.68%   6.68%   6.68%   6.68%   6.68%   6.68%   6.68%   6.68%   6.68%   6.68%   6.68%   6.68%   6.68%   6.68%   6.68%   6.68%   6.68%   6.68%   6.68%   6.68%   6.68%   6.68%   6.68%   6.68%   6.68%   6.68%   6.68%   6.68%   6.68%   6.68%   6.68%   6.68%   6.68%   6.68%   6.68%   6.68%   6.68%   6.68%   6.68%   6.68%   6.68%   6.68%   6.68%   6.68%   6.68%   6.68%   6.68%   6.68%   6.68%   6.68%   6.68%   6.68%   6.68%   6.68%   6.68%   6.68%   6.68%   6.68%   6.68%   6.68%   6.68%   6.68%   6.68%   6.68%   6.68%   6.68%   6.68%   6.68%   6.68%   6.68%   6.68%   6.68%   6.68%   6.68%   6.68%   6.68%   6.68%   6.68%   6.68%   6.68%   6.68%   6.68%   6.68%   6.68%   6.68%   6.68%   6.68%   6.68%   6.68%   6.68%   6.68%   6.68%   6.68%   6.68%   6.68%   6.68%   6.68%   6.68%   6.68%   6.68%   6.68%   6.68%   6.68%   6.68%   6.68%   6.68%   6.68%   6.68%   6.68%   6.68%   6.68%   6.68%   6.68%   6.68%   6.68%   6.68%   6.68%   6.68%   6.68%   6.68%   6.68%   6.68%   6.68%   6.68%   6.68%   6.68%   6.68%   6.68%   6.68%   6.68%   6.68%   6.68%   6.68%   6.68%   6.68%   6.68%   6.68%   6.68%   6.68%   6.68%   6.68%   6.68%   6.68%   6.68%   6.68%   6.68%   6.68%   6.68%   6.68%   6.68%   6.68%   6.68%   6.68%   6.68%   6.68%   6.68%   6.68%   6.68%   6.68%   6.68%   6.68%   6.68%   6.68%   6.68%   6.68%   6.68%   6.68%   6.68%   6.68%   6.68%   6.68%   6.68%   6.68%   6.68%   6.68%   6.68%   6.68%   6.68%   6.68%   6.68%   6.68%   6.68%   6.68%   6.68%   6.68%   6.68%   6.68%   6.68%   6.68%   6.68%   6.68%   6.68%   6.68%   6.68%   6.68%   6.68%   6.68%   6.68%   6.68%   6.68%   6.68%   6.68%   6.68%   6.68%   6.68%   6.68%   6.68%   6.68%   6.68%   6.68%   6.68%   6.68%   6.68%   6.68%   6.68%   6.68%   6.68%   6.68%    |                              |           |            |           | session in the context of the decline in technology and non-  |
| Rospi                                                                                                                                                                                                                                                                                                                                                                                                                                                                                                                                                                                                                                                                                                                                                                                                                                                                                                                                                                                                                                                                                                                                                                                                                                                                                                                                                                                                                                                                                                                                                                                                                                                                                                                                                                                                                                                                                                                                                                                                                                                                                                                          |                              |           |            |           | essential consumer goods. Nasdaq Composite fell 2.5% to       |
| Mag Seng   3,019.83   -1.06%   11.69%   11.69%   11.69%   11.69%   11.69%   11.69%   11.69%   11.69%   11.69%   11.69%   11.69%   11.69%   11.69%   11.69%   11.69%   11.69%   11.69%   11.69%   11.69%   11.69%   11.69%   11.69%   11.69%   11.69%   11.69%   11.69%   11.69%   11.69%   11.69%   11.69%   11.69%   11.69%   11.69%   11.69%   11.69%   11.69%   11.69%   11.69%   11.69%   11.69%   11.69%   11.69%   11.69%   11.69%   11.69%   11.69%   11.69%   11.69%   11.69%   11.69%   11.69%   11.69%   11.69%   11.69%   11.69%   11.69%   11.69%   11.69%   11.69%   11.69%   11.69%   11.69%   11.69%   11.69%   11.69%   11.69%   11.69%   11.69%   11.69%   11.69%   11.69%   11.69%   11.69%   11.69%   11.69%   11.69%   11.69%   11.69%   11.69%   11.69%   11.69%   11.69%   11.69%   11.69%   11.69%   11.69%   11.69%   11.69%   11.69%   11.69%   11.69%   11.69%   11.69%   11.69%   11.69%   11.69%   11.69%   11.69%   11.69%   11.69%   11.69%   11.69%   11.69%   11.69%   11.69%   11.69%   11.69%   11.69%   11.69%   11.69%   11.69%   11.69%   11.69%   11.69%   11.69%   11.69%   11.69%   11.69%   11.69%   11.69%   11.69%   11.69%   11.69%   11.69%   11.69%   11.69%   11.69%   11.69%   11.69%   11.69%   11.69%   11.69%   11.69%   11.69%   11.69%   11.69%   11.69%   11.69%   11.69%   11.69%   11.69%   11.69%   11.69%   11.69%   11.69%   11.69%   11.69%   11.69%   11.69%   11.69%   11.69%   11.69%   11.69%   11.69%   11.69%   11.69%   11.69%   11.69%   11.69%   11.69%   11.69%   11.69%   11.69%   11.69%   11.69%   11.69%   11.69%   11.69%   11.69%   11.69%   11.69%   11.69%   11.69%   11.69%   11.69%   11.69%   11.69%   11.69%   11.69%   11.69%   11.69%   11.69%   11.69%   11.69%   11.69%   11.69%   11.69%   11.69%   11.69%   11.69%   11.69%   11.69%   11.69%   11.69%   11.69%   11.69%   11.69%   11.69%   11.69%   11.69%   11.69%   11.69%   11.69%   11.69%   11.69%   11.69%   11.69%   11.69%   11.69%   11.69%   11.69%   11.69%   11.69%   11.69%   11.69%   11.69%   11.69%   11.69%   11.69%   11.69%   11.69%   11.69%   11.69%   11.69%   | •                            |           |            |           | 13,533.05 points, as Tesla shares fell 8.6%. Big Tech shares  |
| Self      | -                            |           |            |           |                                                               |
| STE (Tinalland)                                                                                                                                                                                                                                                                                                                                                                                                                                                                                                                                                                                                                                                                                                                                                                                                                                                                                                                                                                                                                                                                                                                                                                                                                                                                                                                                                                                                                                                                                                                                                                                                                                                                                                                                                                                                                                                                                                                                                                                                                                                                                                                |                              |           |            |           | ·                                                             |
| Could (s/ounce)   1,806.75   1,14%   28.53%   Cold (s/ounce)   1,806.75   1,80%   Cold (s/ounce)   1,80%     |                              |           |            |           | de least 276.                                                 |
| Name                                                                                                                                                                                                                                                                                                                                                                                                                                                                                                                                                                                                                                                                                                                                                                                                                                                                                                                                                                                                                                                                                                                                                                                                                                                                                                                                                                                                                                                                                                                                                                                                                                                                                                                                                                                                                                                                                                                                                                                                                                                                                                                           |                              |           |            |           |                                                               |
| VIETNAM ECONOMY                                                                                                                                                                                                                                                                                                                                                                                                                                                                                                                                                                                                                                                                                                                                                                                                                                                                                                                                                                                                                                                                                                                                                                                                                                                                                                                                                                                                                                                                                                                                                                                                                                                                                                                                                                                                                                                                                                                                                                                                                                                                                                                | ***                          |           |            |           |                                                               |
| Note   1.5   1.5   1.5   1.5   1.5   1.5   1.5   1.5   1.5   1.5   1.5   1.5   1.5   1.5   1.5   1.5   1.5   1.5   1.5   1.5   1.5   1.5   1.5   1.5   1.5   1.5   1.5   1.5   1.5   1.5   1.5   1.5   1.5   1.5   1.5   1.5   1.5   1.5   1.5   1.5   1.5   1.5   1.5   1.5   1.5   1.5   1.5   1.5   1.5   1.5   1.5   1.5   1.5   1.5   1.5   1.5   1.5   1.5   1.5   1.5   1.5   1.5   1.5   1.5   1.5   1.5   1.5   1.5   1.5   1.5   1.5   1.5   1.5   1.5   1.5   1.5   1.5   1.5   1.5   1.5   1.5   1.5   1.5   1.5   1.5   1.5   1.5   1.5   1.5   1.5   1.5   1.5   1.5   1.5   1.5   1.5   1.5   1.5   1.5   1.5   1.5   1.5   1.5   1.5   1.5   1.5   1.5   1.5   1.5   1.5   1.5   1.5   1.5   1.5   1.5   1.5   1.5   1.5   1.5   1.5   1.5   1.5   1.5   1.5   1.5   1.5   1.5   1.5   1.5   1.5   1.5   1.5   1.5   1.5   1.5   1.5   1.5   1.5   1.5   1.5   1.5   1.5   1.5   1.5   1.5   1.5   1.5   1.5   1.5   1.5   1.5   1.5   1.5   1.5   1.5   1.5   1.5   1.5   1.5   1.5   1.5   1.5   1.5   1.5   1.5   1.5   1.5   1.5   1.5   1.5   1.5   1.5   1.5   1.5   1.5   1.5   1.5   1.5   1.5   1.5   1.5   1.5   1.5   1.5   1.5   1.5   1.5   1.5   1.5   1.5   1.5   1.5   1.5   1.5   1.5   1.5   1.5   1.5   1.5   1.5   1.5   1.5   1.5   1.5   1.5   1.5   1.5   1.5   1.5   1.5   1.5   1.5   1.5   1.5   1.5   1.5   1.5   1.5   1.5   1.5   1.5   1.5   1.5   1.5   1.5   1.5   1.5   1.5   1.5   1.5   1.5   1.5   1.5   1.5   1.5   1.5   1.5   1.5   1.5   1.5   1.5   1.5   1.5   1.5   1.5   1.5   1.5   1.5   1.5   1.5   1.5   1.5   1.5   1.5   1.5   1.5   1.5   1.5   1.5   1.5   1.5   1.5   1.5   1.5   1.5   1.5   1.5   1.5   1.5   1.5   1.5   1.5   1.5   1.5   1.5   1.5   1.5   1.5   1.5   1.5   1.5   1.5   1.5   1.5   1.5   1.5   1.5   1.5   1.5   1.5   1.5   1.5   1.5   1.5   1.5   1.5   1.5   1.5   1.5   1.5   1.5   1.5   1.5   1.5   1.5   1.5   1.5   1.5   1.5   1.5   1.5   1.5   1.5   1.5   1.5   1.5   1.5   1.5   1.5   1.5   1.5   1.5   1.5   1.5   1.5   1.5   1.5   1.5   1.5   1.5   1.5   1.5   1.5   1.5   1.5   1.5   1.5   1.5   1.5   1.5   | Gold (\$/ounce)              | 1,806.75  | 1.14%      | -5.09%    |                                                               |
| Deposit interest 12M   5,80%   0   0   1,59%   1   24   1   34   1   44   1   1   44   1   1   44   1   1                                                                                                                                                                                                                                                                                                                                                                                                                                                                                                                                                                                                                                                                                                                                                                                                                                                                                                                                                                                                                                                                                                                                                                                                                                                                                                                                                                                                                                                                                                                                                                                                                                                                                                                                                                                                                                                                                                                                                                                                                      | VIETNAM ECONOMY              |           | 1D (bps)   | YTD (bps) |                                                               |
| S year-Gov. Bond   1.26%   1                                                                                                                                                                                                                                                                                                                                                                                                                                                                                                                                                                                                                                                                                                                                                                                                                                                                                                                                                                                                                                                                                                                                                                                                                                                                                                                                                                                                                                                                                                                                                                                                                                                                                                                                                                                                                                                                                                                                                                                                                                                                                                   | Vnibor                       | 0.66%     | -68        | 53        | - Liquidity of the credit institutions system is showing a    |
| 10 year-Gov. Bond   2.04%   2                                                                                                                                                                                                                                                                                                                                                                                                                                                                                                                                                                                                                                                                                                                                                                                                                                                                                                                                                                                                                                                                                                                                                                                                                                                                                                                                                                                                                                                                                                                                                                                                                                                                                                                                                                                                                                                                                                                                                                                                                                                                                                  | Deposit interest 12M         | 5.80%     | 0          | 0         | temporary surplus. The market was net attracted on February   |
| 10 year-Gov. Bond   2.04%   2   1   February 19 with more than VND677b. A total of 3 days after USD/VND   23,125   0.01%   -0.23%   February 19 with more than VND677b. A total of 3 days after Tet, the State Bank net withdrew VND8,500b.   Tet, the Sta   | 5 year-Gov. Bond             | 1.26%     | 1          | 4         |                                                               |
| USD/WND 23,125 0.01% -0.23% CNY/WND 28,717 0.31% -1.33% CNY/WND 3,631 0-11% 1.62%    VIETNAM STOCK MARKET 1D YTD VN-INDEX 1,175,04 0.06% 6.87% -Foreign investors continued to be net sellers for the second VN30 1,180.55 0-0.62% 11.54% consecutive session with a value of more than VND 602 billion. HNX 237.97 3.04% 20.74% The selling focused on blue-chips such as VNM, HPG, SSI  VETOM 76.57 1.62% 3.71%   Net Foreign buy (B) -602.14   Total trading value (B) 17,535.57 3.11% 2.23%    ETF & DERIVATIVES 1D YTD CHANGE IN PRICE BY SECTOR    FUESSV50 17,300 0.00% 14.57%   E1VFVN30 19,800 0.00% 14.51%   FUESVFVND 19,800.0 0.05% 15.12%   VN30F2106 1,180.0 0.47%   VN30F2106 1,180.0 0.47%   VN30F2101 1,175.4 0.63%   VN30F2102 1,173.1 0.42%   VN30F2103 1,180.5 0.25%   VN30F2104 1,175.4 0.63%   VN30F2105 1,180.6 0.47%   VN30F2107 1,175.4 0.63%   VN30F2107 1,175.4 0.63%   VN30F2108 1,180.5 0.25%   VN30F2109 1,175.4 0.63%   VN30F2109 1,175.4 0.63%   VN30F2101 1,175.4 0.63%   VN30F2101 1,175.4 0.63%   VN30F2102 1,175.4 0.63%   VN30F2101 1,175.4 0.63%   VN30F     | 10 year-Gov. Bond            | 2.04%     | 2          | 1         | •                                                             |
| EUR/VND                                                                                                                                                                                                                                                                                                                                                                                                                                                                                                                                                                                                                                                                                                                                                                                                                                                                                                                                                                                                                                                                                                                                                                                                                                                                                                                                                                                                                                                                                                                                                                                                                                                                                                                                                                                                                                                                                                                                                                                                                                                                                                                        | USD/VND                      | 23,125    | 0.01%      | -0.23%    | •                                                             |
| CNY/VND   3,631   -0.11%   1.62%                                                                                                                                                                                                                                                                                                                                                                                                                                                                                                                                                                                                                                                                                                                                                                                                                                                                                                                                                                                                                                                                                                                                                                                                                                                                                                                                                                                                                                                                                                                                                                                                                                                                                                                                                                                                                                                                                                                                                                                                                                                                                               |                              |           | 0.31%      |           | Tee, the state bank net witharew viribo, 3000.                |
| VIETNAM STOCK MARKET                                                                                                                                                                                                                                                                                                                                                                                                                                                                                                                                                                                                                                                                                                                                                                                                                                                                                                                                                                                                                                                                                                                                                                                                                                                                                                                                                                                                                                                                                                                                                                                                                                                                                                                                                                                                                                                                                                                                                                                                                                                                                                           |                              |           |            |           |                                                               |
| VN-INDEX                                                                                                                                                                                                                                                                                                                                                                                                                                                                                                                                                                                                                                                                                                                                                                                                                                                                                                                                                                                                                                                                                                                                                                                                                                                                                                                                                                                                                                                                                                                                                                                                                                                                                                                                                                                                                                                                                                                                                                                                                                                                                                                       |                              | 3,332     |            |           |                                                               |
| VN30                                                                                                                                                                                                                                                                                                                                                                                                                                                                                                                                                                                                                                                                                                                                                                                                                                                                                                                                                                                                                                                                                                                                                                                                                                                                                                                                                                                                                                                                                                                                                                                                                                                                                                                                                                                                                                                                                                                                                                                                                                                                                                                           |                              | 1 175 04  |            |           | Facility investors and to be not college for the const        |
| HNX                                                                                                                                                                                                                                                                                                                                                                                                                                                                                                                                                                                                                                                                                                                                                                                                                                                                                                                                                                                                                                                                                                                                                                                                                                                                                                                                                                                                                                                                                                                                                                                                                                                                                                                                                                                                                                                                                                                                                                                                                                                                                                                            |                              |           |            |           | •                                                             |
| DPCOM   76.57   1.62%   3.71%   Net Foreign buy (B)   -602.14   Total trading value (B)   17,535.57   -3.11%   2.23%                                                                                                                                                                                                                                                                                                                                                                                                                                                                                                                                                                                                                                                                                                                                                                                                                                                                                                                                                                                                                                                                                                                                                                                                                                                                                                                                                                                                                                                                                                                                                                                                                                                                                                                                                                                                                                                                                                                                                                                                           |                              |           |            |           |                                                               |
| Net Foreign buy (B)                                                                                                                                                                                                                                                                                                                                                                                                                                                                                                                                                                                                                                                                                                                                                                                                                                                                                                                                                                                                                                                                                                                                                                                                                                                                                                                                                                                                                                                                                                                                                                                                                                                                                                                                                                                                                                                                                                                                                                                                                                                                                                            |                              |           |            |           | The selling focused on blue-chips such as VNM, HPG, SSI       |
| Total trading value (B) 17,535.57 -3.11% 2.23%  ETF & DERIVATIVES 1D YTD CHANGE IN PRICE BY SECTOR  FUESSV50 17,300 0.00% 14.57% 0 tó và phụ từng E1VFVN30 19,810 -0.20% 14.51% Hàng cá nhân & Gia dụng FUESSV30 14,690.0 -0.41% 10.45% Piện, nước & xăng đầu khi đốt Hàng & Dịch vụ Công nghiệp FUEVFVND 19,800.0 0.05% 15.12% Thực phẩm và đô uống VN30F2106 1,180.0 -0.47% Công nghiệp Thực phẩm và đô uống VN30F2103 1,180.5 -0.25% Du lịch và Giải trí VN30F2101 1,175.4 -0.63% Truyền thông Bắt động sản Dầu khi  INTRADAY VNINDEX 2/22/2021 VNINDEX (12M)  INTRADAY VNINDEX 12 1,200 1180 400 1175 6 600 1170 1,000 8 800 1175 9,00 10:00 11:00 13:00 14:00 15:00 8 8 800                                                                                                                                                                                                                                                                                                                                                                                                                                                                                                                                                                                                                                                                                                                                                                                                                                                                                                                                                                                                                                                                                                                                                                                                                                                                                                                                                                                                                                               |                              |           | 1.62%      | 3./1%     |                                                               |
| FUESSV50 17,300 0.00% 14.57% 0 tô và phụ tùng 1-1.50% 19,810 -0.20% 14.51% Hàng cả nhân & Gia dung 1-1.00% 14.51% PUEVSV30 14,690.0 -0.41% 10.45% 19iên, nước & Xâng dàu khi đốt -0.65% 15.12% VN30F2106 1,180.0 -0.47% VN30F2103 1,180.5 -0.25% VN30F2101 1,175.4 -0.63% Truyền thông thong tin Du lịch và Giải tri VN30F2101 1,175.4 -0.63% Truyền thông Bắt động sản Dàu khi Truyền thông thong tin Du lịch và Giải tri VN30F2012 1,173.1 -0.42% VNINDEX (12M)  INTRADAY VNINDEX 2/22/2021 VNINDEX (12M)  INTRADAY VNINDEX 2/22/2021 VNINDEX (12M)  1185 12 1,200 800 1170 1000 11:00 13:00 14:00 15:00 0 0 0 0 0 0 0 0 0 0 0 0 0 0 0 0 0 0                                                                                                                                                                                                                                                                                                                                                                                                                                                                                                                                                                                                                                                                                                                                                                                                                                                                                                                                                                                                                                                                                                                                                                                                                                                                                                                                                                                                                                                                                 |                              |           | 2.440/     | 2.220/    |                                                               |
| FUESSV50 17,300 0.00% 14.57% 0 tô và phụ tùng 1.15% 1.15% 14.690.0 19,810 -0.20% 14.51% 10.45% 14.690.0 14,690.0 0.05% 15.12% 15.12% 15.12% 15.12% 15.12% 15.12% 15.12% 15.12% 15.12% 15.12% 15.12% 15.12% 15.12% 15.12% 15.12% 15.12% 15.12% 15.12% 15.12% 15.12% 15.12% 15.12% 15.12% 15.12% 15.12% 15.12% 15.12% 15.12% 15.12% 15.12% 15.12% 15.12% 15.12% 15.12% 15.12% 15.12% 15.12% 15.12% 15.12% 15.12% 15.12% 15.12% 15.12% 15.12% 15.12% 15.12% 15.12% 15.12% 15.12% 15.12% 15.12% 15.12% 15.12% 15.12% 15.12% 15.12% 15.12% 15.12% 15.12% 15.12% 15.12% 15.12% 15.12% 15.12% 15.12% 15.12% 15.12% 15.12% 15.12% 15.12% 15.12% 15.12% 15.12% 15.12% 15.12% 15.12% 15.12% 15.12% 15.12% 15.12% 15.12% 15.12% 15.12% 15.12% 15.12% 15.12% 15.12% 15.12% 15.12% 15.12% 15.12% 15.12% 15.12% 15.12% 15.12% 15.12% 15.12% 15.12% 15.12% 15.12% 15.12% 15.12% 15.12% 15.12% 15.12% 15.12% 15.12% 15.12% 15.12% 15.12% 15.12% 15.12% 15.12% 15.12% 15.12% 15.12% 15.12% 15.12% 15.12% 15.12% 15.12% 15.12% 15.12% 15.12% 15.12% 15.12% 15.12% 15.12% 15.12% 15.12% 15.12% 15.12% 15.12% 15.12% 15.12% 15.12% 15.12% 15.12% 15.12% 15.12% 15.12% 15.12% 15.12% 15.12% 15.12% 15.12% 15.12% 15.12% 15.12% 15.12% 15.12% 15.12% 15.12% 15.12% 15.12% 15.12% 15.12% 15.12% 15.12% 15.12% 15.12% 15.12% 15.12% 15.12% 15.12% 15.12% 15.12% 15.12% 15.12% 15.12% 15.12% 15.12% 15.12% 15.12% 15.12% 15.12% 15.12% 15.12% 15.12% 15.12% 15.12% 15.12% 15.12% 15.12% 15.12% 15.12% 15.12% 15.12% 15.12% 15.12% 15.12% 15.12% 15.12% 15.12% 15.12% 15.12% 15.12% 15.12% 15.12% 15.12% 15.12% 15.12% 15.12% 15.12% 15.12% 15.12% 15.12% 15.12% 15.12% 15.12% 15.12% 15.12% 15.12% 15.12% 15.12% 15.12% 15.12% 15.12% 15.12% 15.12% 15.12% 15.12% 15.12% 15.12% 15.12% 15.12% 15.12% 15.12% 15.12% 15.12% 15.12% 15.12% 15.12% 15.12% 15.12% 15.12% 15.12% 15.12% 15.12% 15.12% 15.12% 15.12% 15.12% 15.12% 15.12% 15.12% 15.12% 15.12% 15.12% 15.12% 15.12% 15.12% 15.12% 15.12% 15.12% 15.12% 15.12% 15.12% 15.12% 15.12% 15.12% 15.12% 15.12% 15.12% 15.12% 15.12% 15.12% 15.12% 15.12% 15.12% 15.12% 15.12% 15.12% 15.12% 15.12% 15 | Total trading value (B)      | 17,535.57 | -3.11%     | 2.23%     |                                                               |
| FUESSV50 17,300 0.00% 14.57% 0 tô và phụ tùng 1.15% 1.15% 14.690.0 19,810 -0.20% 14.51% 10.45% 14.690.0 14,690.0 0.05% 15.12% 15.12% 15.12% 15.12% 15.12% 15.12% 15.12% 15.12% 15.12% 15.12% 15.12% 15.12% 15.12% 15.12% 15.12% 15.12% 15.12% 15.12% 15.12% 15.12% 15.12% 15.12% 15.12% 15.12% 15.12% 15.12% 15.12% 15.12% 15.12% 15.12% 15.12% 15.12% 15.12% 15.12% 15.12% 15.12% 15.12% 15.12% 15.12% 15.12% 15.12% 15.12% 15.12% 15.12% 15.12% 15.12% 15.12% 15.12% 15.12% 15.12% 15.12% 15.12% 15.12% 15.12% 15.12% 15.12% 15.12% 15.12% 15.12% 15.12% 15.12% 15.12% 15.12% 15.12% 15.12% 15.12% 15.12% 15.12% 15.12% 15.12% 15.12% 15.12% 15.12% 15.12% 15.12% 15.12% 15.12% 15.12% 15.12% 15.12% 15.12% 15.12% 15.12% 15.12% 15.12% 15.12% 15.12% 15.12% 15.12% 15.12% 15.12% 15.12% 15.12% 15.12% 15.12% 15.12% 15.12% 15.12% 15.12% 15.12% 15.12% 15.12% 15.12% 15.12% 15.12% 15.12% 15.12% 15.12% 15.12% 15.12% 15.12% 15.12% 15.12% 15.12% 15.12% 15.12% 15.12% 15.12% 15.12% 15.12% 15.12% 15.12% 15.12% 15.12% 15.12% 15.12% 15.12% 15.12% 15.12% 15.12% 15.12% 15.12% 15.12% 15.12% 15.12% 15.12% 15.12% 15.12% 15.12% 15.12% 15.12% 15.12% 15.12% 15.12% 15.12% 15.12% 15.12% 15.12% 15.12% 15.12% 15.12% 15.12% 15.12% 15.12% 15.12% 15.12% 15.12% 15.12% 15.12% 15.12% 15.12% 15.12% 15.12% 15.12% 15.12% 15.12% 15.12% 15.12% 15.12% 15.12% 15.12% 15.12% 15.12% 15.12% 15.12% 15.12% 15.12% 15.12% 15.12% 15.12% 15.12% 15.12% 15.12% 15.12% 15.12% 15.12% 15.12% 15.12% 15.12% 15.12% 15.12% 15.12% 15.12% 15.12% 15.12% 15.12% 15.12% 15.12% 15.12% 15.12% 15.12% 15.12% 15.12% 15.12% 15.12% 15.12% 15.12% 15.12% 15.12% 15.12% 15.12% 15.12% 15.12% 15.12% 15.12% 15.12% 15.12% 15.12% 15.12% 15.12% 15.12% 15.12% 15.12% 15.12% 15.12% 15.12% 15.12% 15.12% 15.12% 15.12% 15.12% 15.12% 15.12% 15.12% 15.12% 15.12% 15.12% 15.12% 15.12% 15.12% 15.12% 15.12% 15.12% 15.12% 15.12% 15.12% 15.12% 15.12% 15.12% 15.12% 15.12% 15.12% 15.12% 15.12% 15.12% 15.12% 15.12% 15.12% 15.12% 15.12% 15.12% 15.12% 15.12% 15.12% 15.12% 15.12% 15.12% 15.12% 15.12% 15.12% 15.12% 15.12% 15.12% 15.12% 15.12% 15 | ETE & DEDIVATIVES            |           | 10         | VTD       | CHANGE IN DRICE BY SECTOR                                     |
| E1VFVN30                                                                                                                                                                                                                                                                                                                                                                                                                                                                                                                                                                                                                                                                                                                                                                                                                                                                                                                                                                                                                                                                                                                                                                                                                                                                                                                                                                                                                                                                                                                                                                                                                                                                                                                                                                                                                                                                                                                                                                                                                                                                                                                       |                              | 17 300    |            |           |                                                               |
| FUESSV30 14,690.0 -0.41% 10.45% Diện, nước & xăng dầu khí đốt Hàng & Dich vụ Công nghiệp Thực phẩm và đò uống Công nghệ Thông tin Du lịch và Giải trí Truyền thông WN30F2101 1,175.4 -0.63% Truyền thông Bắt động sản Dầu khí 1.98% Dia khí 1.98 |                              | · ·       |            |           |                                                               |
| FUEVFVND 19,800.0 0.05% 15.12% Hàng & Dịch vụ Công nghiệp Thực phẩm và đỏ uống Công nghiệp Thúc phẩm và đỏ uống Công nghệ Thóng tin Du lịch và Giải trí Du lịch và Giải trí Truyền thông NN30F2012 1,173.1 -0.42% Bắt động sản Dầu khí 1.98%  INTRADAY VNINDEX 2/22/2021 VNINDEX (12M)  1185 12 1,200  1180 400  1165 2 0 0 0 10:00 11:00 13:00 14:00 15:00 15:00                                                                                                                                                                                                                                                                                                                                                                                                                                                                                                                                                                                                                                                                                                                                                                                                                                                                                                                                                                                                                                                                                                                                                                                                                                                                                                                                                                                                                                                                                                                                                                                                                                                                                                                                                              |                              | •         |            |           |                                                               |
| VN30F2106                                                                                                                                                                                                                                                                                                                                                                                                                                                                                                                                                                                                                                                                                                                                                                                                                                                                                                                                                                                                                                                                                                                                                                                                                                                                                                                                                                                                                                                                                                                                                                                                                                                                                                                                                                                                                                                                                                                                                                                                                                                                                                                      |                              |           |            |           |                                                               |
| VN30F2103                                                                                                                                                                                                                                                                                                                                                                                                                                                                                                                                                                                                                                                                                                                                                                                                                                                                                                                                                                                                                                                                                                                                                                                                                                                                                                                                                                                                                                                                                                                                                                                                                                                                                                                                                                                                                                                                                                                                                                                                                                                                                                                      |                              |           |            | 15.12%    |                                                               |
| VN30F2101 1,175.4 -0.63% Truyền thống VN30F2012 1,173.1 -0.42%  INTRADAY VNINDEX  12 1,200 1180 1170 1160 9:00 10:00 11:00 13:00 14:00 15:00  Truyền thống Bắt động sản Dầu khí 1.98%  Truyền thống Bắt động sản Dầu khí 1.98%  4 200 2 0 400 4 200 2 0 7 7 7 7 7 7 7 7 7 7 7 7 7 7 7 7 7 7                                                                                                                                                                                                                                                                                                                                                                                                                                                                                                                                                                                                                                                                                                                                                                                                                                                                                                                                                                                                                                                                                                                                                                                                                                                                                                                                                                                                                                                                                                                                                                                                                                                                                                                                                                                                                                    |                              |           |            |           | Công nghệ Thông tin 0.45%                                     |
| VN30F2012 1,173.1 -0.42%  INTRADAY VNINDEX  2/22/2021 VNINDEX (12M)  1185  12 1,200  1180  1175  110 1,000  4 200  1160  9:00 10:00 11:00 13:00 14:00 15:00  Bất động sản Dầu khí  1.36%  1.36%  1.36%  1.36%  1.36%  1.36%  1.36%  1.36%  1.36%  1.36%  1.36%  1.36%  1.36%  1.36%  1.36%  1.36%  1.36%  1.36%  1.36%  1.36%  1.36%  1.36%  1.36%  1.36%  1.36%  1.36%  1.36%  1.36%  1.36%  1.36%  1.36%  1.36%  1.36%  1.36%  1.36%  1.36%  1.36%  1.36%  1.36%  1.36%  1.36%  1.36%  1.36%  1.36%  1.36%  1.36%  1.36%  1.36%  1.36%  1.36%  1.36%  1.36%  1.36%  1.36%  1.36%  1.36%  1.36%  1.36%  1.36%  1.36%  1.36%  1.36%  1.36%  1.36%  1.36%  1.36%  1.36%  1.36%  1.36%  1.36%  1.36%  1.36%  1.36%  1.36%  1.36%  1.36%  1.36%  1.36%  1.36%  1.36%  1.36%  1.36%  1.36%  1.36%  1.36%  1.36%  1.36%  1.36%  1.36%  1.36%  1.36%  1.36%  1.36%  1.36%  1.36%  1.36%  1.36%  1.36%  1.36%  1.36%  1.36%  1.36%  1.36%  1.36%  1.36%  1.36%  1.36%  1.36%  1.36%  1.36%  1.36%  1.36%  1.36%  1.36%  1.36%  1.36%  1.36%  1.36%  1.36%  1.36%  1.36%  1.36%  1.36%  1.36%  1.36%  1.36%  1.36%  1.36%  1.36%  1.36%  1.36%  1.36%  1.36%  1.36%  1.36%  1.36%  1.36%  1.36%  1.36%  1.36%  1.36%  1.36%  1.36%  1.36%  1.36%  1.36%  1.36%  1.36%  1.36%  1.36%  1.36%  1.36%  1.36%  1.36%  1.36%  1.36%  1.36%  1.36%  1.36%  1.36%  1.36%  1.36%  1.36%  1.36%  1.36%  1.36%  1.36%  1.36%  1.36%  1.36%  1.36%  1.36%  1.36%  1.36%  1.36%  1.36%  1.36%  1.36%  1.36%  1.36%  1.36%  1.36%  1.36%  1.36%  1.36%  1.36%  1.36%  1.36%  1.36%  1.36%  1.36%  1.36%  1.36%  1.36%  1.36%  1.36%  1.36%  1.36%  1.36%  1.36%  1.36%  1.36%  1.36%  1.36%  1.36%  1.36%  1.36%  1.36%  1.36%  1.36%  1.36%  1.36%  1.36%  1.36%  1.36%  1.36%  1.36%  1.36%  1.36%  1.36%  1.36%  1.36%  1.36%  1.36%  1.36%  1.36%  1.36%  1.36%  1.36%  1.36%  1.36%  1.36%  1.36%  1.36%  1.36%  1.36%  1.36%  1.36%  1.36%  1.36%  1.36%  1.36%  1.36%  1.36%  1.36%  1.36%  1.36%  1.36%  1.36%  1.36%  1.36%  1.36%  1.36%  1.36%  1.36%  1.36%  1.36%  1.36%  1.36%  1.36%  1.36%  1.36%  1.36%  1.36%  1.36%  1.36%  1.36% |                              |           |            |           | ·                                                             |
| INTRADAY VNINDEX   2/22/2021   VNINDEX (12M)   1185   12                                                                                                                                                                                                                                                                                                                                                                                                                                                                                                                                                                                                                                                                                                                                                                                                                                                                                                                                                                                                                                                                                                                                                                                                                                                                                                                                                                                                                                                                                                                                                                                                                                                                                                                                                                                                                                                                                                                                                                                                                                                                       |                              |           |            |           |                                                               |
| 1185   12                                                                                                                                                                                                                                                                                                                                                                                                                                                                                                                                                                                                                                                                                                                                                                                                                                                                                                                                                                                                                                                                                                                                                                                                                                                                                                                                                                                                                                                                                                                                                                                                                                                                                                                                                                                                                                                                                                                                                                                                                                                                                                                      | VN30F2012                    | 1,173.1   | -0.42%     |           |                                                               |
| 1185                                                                                                                                                                                                                                                                                                                                                                                                                                                                                                                                                                                                                                                                                                                                                                                                                                                                                                                                                                                                                                                                                                                                                                                                                                                                                                                                                                                                                                                                                                                                                                                                                                                                                                                                                                                                                                                                                                                                                                                                                                                                                                                           | INTRADAY VNINDEX             |           |            | 2/22/2021 |                                                               |
| 1180 1175 1170 1160 9:00 10:00 11:00 11:00 11:00 13:00 14:00 15:00 10:00 10:00 10:00 10:00 10:00 10:00 10:00 10:00 10:00 10:00 10:00 10:00 10:00 10:00 10:00 10:00 10:00 10:00 10:00 10:00 10:00 10:00 10:00 10:00 10:00 10:00 10:00 10:00 10:00 10:00 10:00 10:00 10:00 10:00 10:00 10:00 10:00 10:00 10:00 10:00 10:00 10:00 10:00 10:00 10:00 10:00 10:00 10:00 10:00 10:00 10:00 10:00 10:00 10:00 10:00 10:00 10:00 10:00 10:00 10:00 10:00 10:00 10:00 10:00 10:00 10:00 10:00 10:00 10:00 10:00 10:00 10:00 10:00 10:00 10:00 10:00 10:00 10:00 10:00 10:00 10:00 10:00 10:00 10:00 10:00 10:00 10:00 10:00 10:00 10:00 10:00 10:00 10:00 10:00 10:00 10:00 10:00 10:00 10:00 10:00 10:00 10:00 10:00 10:00 10:00 10:00 10:00 10:00 10:00 10:00 10:00 10:00 10:00 10:00 10:00 10:00 10:00 10:00 10:00 10:00 10:00 10:00 10:00 10:00 10:00 10:00 10:00 10:00 10:00 10:00 10:00 10:00 10:00 10:00 10:00 10:00 10:00 10:00 10:00 10:00 10:00 10:00 10:00 10:00 10:00 10:00 10:00 10:00 10:00 10:00 10:00 10:00 10:00 10:00 10:00 10:00 10:00 10:00 10:00 10:00 10:00 10:00 10:00 10:00 10:00 10:00 10:00 10:00 10:00 10:00 10:00 10:00 10:00 10:00 10:00 10:00 10:00 10:00 10:00 10:00 10:00 10:00 10:00 10:00 10:00 10:00 10:00 10:00 10:00 10:00 10:00 10:00 10:00 10:00 10:00 10:00 10:00 10:00 10:00 10:00 10:00 10:00 10:00 10:00 10:00 10:00 10:00 10:00 10:00 10:00 10:00 10:00 10:00 10:00 10:00 10:00 10:00 10:00 10:00 10:00 10:00 10:00 10:00 10:00 10:00 10:00 10:00 10:00 10:00 10:00 10:00 10:00 10:00 10:00 10:00 10:00 10:00 10:00 10:00 10:00 10:00 10:00 10:00 10:00 10:00 10:00 10:00 10:00 10:00 10:00 10:00 10:00 10:00 10:00 10:00 10:00 10:00 10:00 10:00 10:00 10:00 10:00 10:00 10:00 10:00 10:00 10:00 10:00 10:00 10:00 10:00 10:00 10:00 10:00 10:00 10:00 10:00 10:00 10:00 10:00 10:00 10:00 10:00 10:00 10:00 10:00 10:00 10:00 10:00 10:00 10:00 10:00 10:00 10:00 10:00 10:00 10:00 10:00 10:00 10:00 10:00 10:00 10:00 10:00 10:00 10:00 10:00 10:00 10:00 10:00 10:00 10:00 10:00 10:00 10:00 10:00 10:00 10:00 10:00 10:00 10:00 10:00 10:00 10:00 10:00 10:00 10:00 10:00 10:00 10:00 |                              |           |            |           |                                                               |
| 1175 1170 1170 1165 1160 9:00 10:00 11:00 13:00 14:00 15:00 7 7 7 7 7 7 7 7 7 7 7 7 7 7 7 7 7 7                                                                                                                                                                                                                                                                                                                                                                                                                                                                                                                                                                                                                                                                                                                                                                                                                                                                                                                                                                                                                                                                                                                                                                                                                                                                                                                                                                                                                                                                                                                                                                                                                                                                                                                                                                                                                                                                                                                                                                                                                                |                              | ~~        |            | 10        | ~ \\ \\ \ \ \ \ \ \ \ \ \ \ \ \ \ \ \ \                       |
| 1175  1170  1165  1160  9:00  10:00  11:00  13:00  14:00  15:00  15:00  15:00  160  170  180  180  180  180  180  180  18                                                                                                                                                                                                                                                                                                                                                                                                                                                                                                                                                                                                                                                                                                                                                                                                                                                                                                                                                                                                                                                                                                                                                                                                                                                                                                                                                                                                                                                                                                                                                                                                                                                                                                                                                                                                                                                                                                                                                                                                      | 1180                         | /~~~      |            |           |                                                               |
| 1170 1165 1160 9:00 10:00 11:00 13:00 14:00 15:00 400 11:00 13:00 14:00 15:00 77 77 77 77 77 77 77 77 77 77 77 77 7                                                                                                                                                                                                                                                                                                                                                                                                                                                                                                                                                                                                                                                                                                                                                                                                                                                                                                                                                                                                                                                                                                                                                                                                                                                                                                                                                                                                                                                                                                                                                                                                                                                                                                                                                                                                                                                                                                                                                                                                            | 1175                         |           |            | 8         |                                                               |
| 1165 2 0 1160 12:00 13:00 14:00 15:00 7 7 7 7 7 7 7 7 7 7 7 7 7 7 7 7 7 7                                                                                                                                                                                                                                                                                                                                                                                                                                                                                                                                                                                                                                                                                                                                                                                                                                                                                                                                                                                                                                                                                                                                                                                                                                                                                                                                                                                                                                                                                                                                                                                                                                                                                                                                                                                                                                                                                                                                                                                                                                                      | <u> </u>                     |           | , XIII     | 6         | 400                                                           |
| 1165  2  0  1160  9:00  10:00  11:00  13:00  14:00  15:00  2  0  72  72  73  74  75  75  75  75  75  75  75  75  75                                                                                                                                                                                                                                                                                                                                                                                                                                                                                                                                                                                                                                                                                                                                                                                                                                                                                                                                                                                                                                                                                                                                                                                                                                                                                                                                                                                                                                                                                                                                                                                                                                                                                                                                                                                                                                                                                                                                                                                                            | 1170                         | 1         | .          | 4         |                                                               |
| 9:00 10:00 11:00 13:00 14:00 15:00 7 6 7 7 7 7 7 7 7 7 7 7 7 7 7 7 7 7 7                                                                                                                                                                                                                                                                                                                                                                                                                                                                                                                                                                                                                                                                                                                                                                                                                                                                                                                                                                                                                                                                                                                                                                                                                                                                                                                                                                                                                                                                                                                                                                                                                                                                                                                                                                                                                                                                                                                                                                                                                                                       | 1165                         |           |            |           | 200                                                           |
| 3.00 10.00 11.00 13.00 14.00 13.00                                                                                                                                                                                                                                                                                                                                                                                                                                                                                                                                                                                                                                                                                                                                                                                                                                                                                                                                                                                                                                                                                                                                                                                                                                                                                                                                                                                                                                                                                                                                                                                                                                                                                                                                                                                                                                                                                                                                                                                                                                                                                             |                              |           |            |           | · · · · · · · · · · · · · · · · · · ·                         |
| 3.00 10.00 11.00 13.00 14.00 13.00                                                                                                                                                                                                                                                                                                                                                                                                                                                                                                                                                                                                                                                                                                                                                                                                                                                                                                                                                                                                                                                                                                                                                                                                                                                                                                                                                                                                                                                                                                                                                                                                                                                                                                                                                                                                                                                                                                                                                                                                                                                                                             |                              |           |            |           | /24<br>/24<br>/24<br>/24<br>/24<br>/24<br>/24<br>/24          |
|                                                                                                                                                                                                                                                                                                                                                                                                                                                                                                                                                                                                                                                                                                                                                                                                                                                                                                                                                                                                                                                                                                                                                                                                                                                                                                                                                                                                                                                                                                                                                                                                                                                                                                                                                                                                                                                                                                                                                                                                                                                                                                                                | 9:00 10:00<br>EVENT CALENDER | 11:00 1   | 3:00 14    | 15:00     | 2<br>2<br>4<br>4<br>7<br>7<br>7<br>10<br>11<br>11<br>11       |