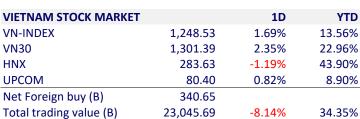

- Ending the trading week from April 19-23, VN-Index stood at 1,248.53 points, corresponding to an increase of 9.82 points (0.79%) compared to the previous week. Meanwhile, the HNX-Index fell 9.48 points (-3.23%) to 283.63 points. The positive point of the market was the proprietary trading of securities companies ended 5 consecutive weeks of net selling on HoSF