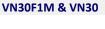

- **VIETNAM STOCK MARKET** 1D **YTD VN-INDEX** 14.83% 1,262.49 0.78% **VN30** 1,401.71 32.44% 1.68% HNX 295.25 0.21% 49.80% **UPCOM** 79.81 -0.31% 8.10% Net Foreign buy (B) -317.93 Total trading value (B) 24,778.53 3.19% 44.45%
- Although the VN-Index is in a struggling phase, the overall market movement is still quite positive. Cash flow tends to pour into large-cap stocks, typically stocks in VN30 or VNDiamond.