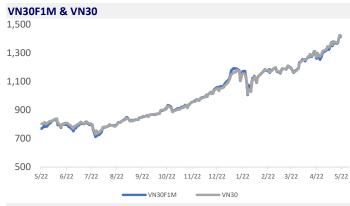

- The increase of 16.31% has put VN-Index in the top of the main stock indexes with the strongest growth in the world since the beginning of the year. Broadly, over a period of 6 months, VN-Index increased by 29.69% or in the past 1 year, it increased by 48.82%, also in the top of the world's strongest increasing indexes.