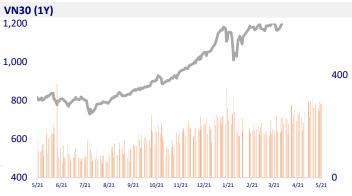

- The increase of 16.31% has put VN-Index in the top of the main stock indexes with the strongest growth in the world since the beginning of the year. Broadly, over a period of 6 months, VN-Index increased by 29.69% or in the past 1 year, it increased by 48.82%, also in the top of the world's strongest increasing indexes.