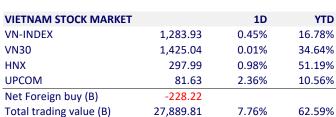

- The increase of 16.31% has put VN-Index in the top of the main stock indexes with the strongest growth in the world since the beginning of the year. Broadly, over a period of 6 months, VN-Index increased by 29.69% or in the past 1 year, it increased by 48.82%, also in the top of the world's strongest increasing indexes.