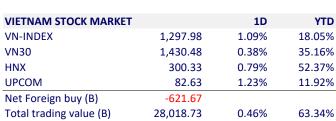

- While investors were engrossed in waiting for VnIndex to surpass 1,300 points but failed, HNX-Index suddenly hit a new peak level with the closing of the session at 300.33 points. Construction-real estate-infrastructure stocks were the driving factors for the index's gain as CEO gained 6.5%; L14 increased by 5.4%; HUT, NDN, PVS all achieved high growth rates.