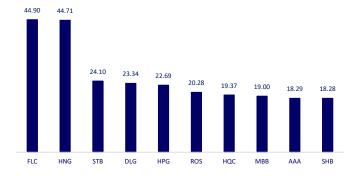

|             |

# Top most traded tickers (Volume - in million)



# Top increases in 3 consecutive sessions



# Foreign net flow 10 nearest sessions (Billion VND)



#### Top decreases in 3 consecutive sessions