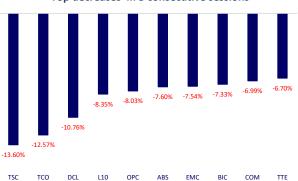

|             |

# Top most traded tickers (Volume - in million)



# Top increases in 3 consecutive sessions



# Foreign net flow 10 nearest sessions (Billion VND)



#### Top decreases in 3 consecutive sessions