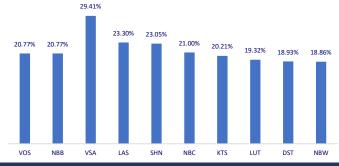

|             |

# Top most traded tickers (Volume - in million)



# Top increases in 3 consecutive sessions



# Foreign net flow 10 nearest sessions (Billion VND)



#### Top decreases in 3 consecutive sessions