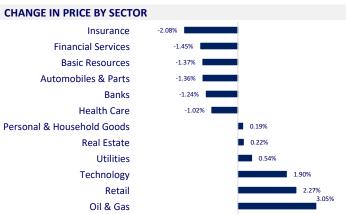

|
|-------------------------|-----------|--------|--------|
| VN-INDEX                | 1,372.63  | -0.37% | 24.84% |
| VN30                    | 1,478.29  | -0.20% | 39.67% |
| HNX                     | 316.24    | -0.78% | 60.45% |
| UPCOM                   | 89.71     | -0.57% | 21.51% |
| Net Foreign buy (B)     | -1,130.96 |        |        |
| Total trading value (B) | 27,254.88 | -5.73% | 58.89% |

- Foreign investors traded negatively again when they sold strongly in the session of June 21. In general, they bought 26.8m shares, worth 1,284.6b VND, while selling 53.7m shares worth 2,399b VND. Total net selling volume was at 26.9m shares, corresponding to a net selling value of over 1,130b dong. NVL, HPG were the 2 biggest net sellers with the value of 362b dong and 336b dong.







| GLOBAL MARKET         |           | 1D     | YTD    |
|-----------------------|-----------|--------|--------|
| Nikkei                | 28,010.93 | 0.00%  | 2.07%  |
| Shanghai              | 3,529.18  | 0.12%  | 3.36%  |
| Kospi                 | 3,240.79  | -0.83% | 12.78% |
| Hang Seng             | 28,478.00 | 0.10%  | 4.90%  |
| STI (Singapore)       | 3,153.47  | 0.00%  | 9.91%  |
| SET (Thái Lan)        | 1601.13   | -0.73% | 10.47% |
| Crude oil (\$/barrel) | 71.44     | -0.74% | 47.91% |
| Gold (\$/ounce)       | 1,783.15  | 0.69%  | -6.33% |

1,463.50

1,470.00

1,470.70

1,474.10

-0.46%

0.41%

-0.86%

-0.73%

- Asian shares were mixed, with South Korea's Kospi index falling 0.83%. Mainland China market was in the opposite direction with Shanghai Composite up 0.12%, Shenzhe