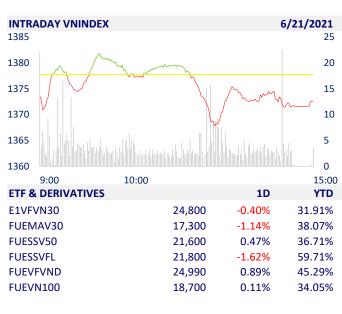

| VIETNAM STOCK MARKET    |           | 1D     | YTD    |
|-------------------------|-----------|--------|--------|
| VN-INDEX                | 1,372.63  | -0.37% | 24.84% |
| VN30                    | 1,478.29  | -0.20% | 39.67% |
| HNX                     | 316.24    | -0.78% | 60.45% |
| UPCOM                   | 89.71     | -0.57% | 21.51% |
| Net Foreign buy (B)     | -1,130.96 |        |        |
| Total trading value (B) | 27,254.88 | -5.73% | 58.89% |

- Foreign investors traded negatively again when they sold strongly in the session of June 21. In general, they bought 26.8m shares, worth 1,284.6b VND, while selling 53.7m shares worth 2,399b VND. Total net selling volume was at 26.9m shares, corresponding to a net selling value of over 1,130b dong. NVL, HPG were the 2 biggest net sellers with the value of 362b dong and 336b dong.