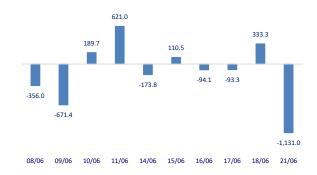

- Foreign investors traded negatively again when they sold strongly in the session of June 21. In general, they bought 26.8m shares, worth 1,284.6b VND, while selling 53.7m shares worth 2,399b VND. Total net selling volume was at 26.9m shares, corresponding to a net selling value of over 1,130b dong. NVL, HPG were the 2 biggest net sellers with the value of 362b dong and 336b dong.

# Foreign net flow 10 nearest sessions (Billion VND)