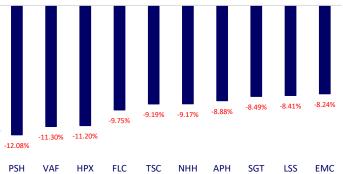

- The market corrected, foreign investors returned to a net buying of nearly 180 billion dong in the session on June 23. Foreign investors' buying power focused on VHM (108.5 billion dong), VCB (54 billion dong), STB (31 billion dong)...