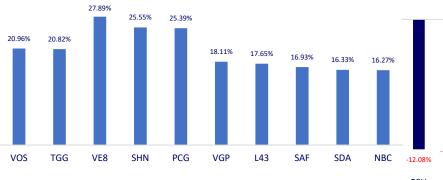

- The market corrected, foreign investors returned to a net buying of nearly 180 billion dong in the session on June 23. Foreign investors' buying power focused on VHM (108.5 billion dong), VCB (54 billion dong), STB (31 billion dong)...