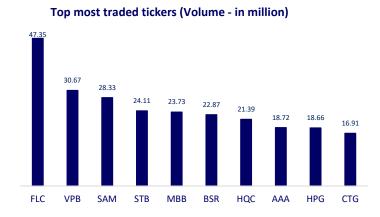

- The market corrected, foreign investors returned to a net buying of nearly 180 billion dong in the session on June 23. Foreign investors' buying power focused on VHM (108.5 billion dong), VCB (54 billion dong), STB (31 billion dong)...