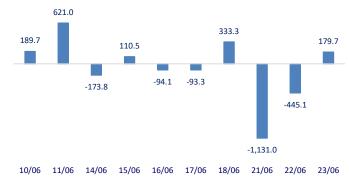

- The market corrected, foreign investors returned to a net buying of nearly 180 billion dong in the session on June 23. Foreign investors' buying power focused on VHM (108.5 billion dong), VCB (54 billion dong), STB (31 billion dong)...