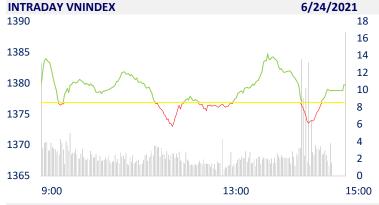

| VIETNAM STOCK MARKET    |           | 1D      | YTD    |
|-------------------------|-----------|---------|--------|
| VN-INDEX                | 1,379.72  | 0.21%   | 25.49% |
| VN30                    | 1,486.96  | -0.17%  | 40.49% |
| HNX                     | 315.08    | -0.23%  | 59.86% |
| UPCOM                   | 89.68     | -0.40%  | 21.47% |
| Net Foreign buy (B)     | 178.28    |         |        |
| Total trading value (B) | 21,702.99 | -15.81% | 26.52% |