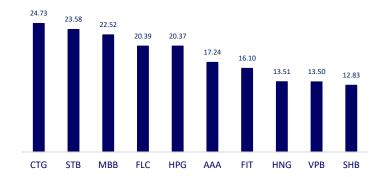

ng the total number of outstanding shares to 1,473,605,619 shares.
- According to the General Department of Customs, Vietnam's export crude oil price in May reached 516 USD/ton, double that of May 2020.
- VIC: Vingroup disbursed VND 6,456 billion into Hanoi 2nd way project
- VNM: The first farm of the Vinamilk dairy farm complex in Laos is expected to produce commercial milk in the first quarter of 2022. This project started in mid-2019.
- HPG: The member fund CTBC Vietnam Equity Fund of Dragon Capital bought 1 million shares of Hoa Phat Group (HoSE: HPG) on June 22, in order to increase its holdings to 17.1 million units (ratio 0. 38%). The transaction caused the group's total ownership to decrease to nearly 269 million shares, or 6.013%.

# Top most traded tickers (Volume - in million)



# Foreign net flow 10 nearest sessions (Billion VND)



## Top increases in 3 consecutive sessions



## Top decreases in 3 consecutive sessions