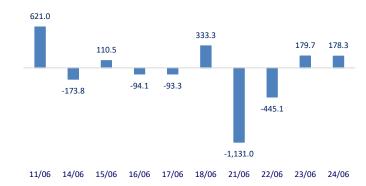

# Foreign net flow 10 nearest sessions (Billion VND)

- Foreign investors' trade was quite active as they net bought 178 billion dong in the whole market. Foreign investors' buying power focused on SSI (101 billion dong), VHM (83.4 billion dong), VCB (69.9 billion dong), DXG (58.6 billion dong)...