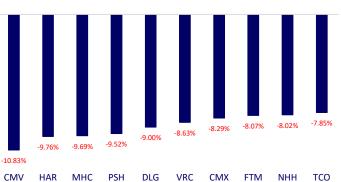

e in May reached 516 USD/ton, double that of May 2020.
- VIC: Vingroup disbursed VND 6,456 billion into Hanoi 2nd way project
- VNM: The first farm of the Vinamilk dairy farm complex in Laos is expected to produce commercial milk in the first quarter of 2022. This project started in mid-2019.
- HPG: The member fund CTBC Vietnam Equity Fund of Dragon Capital bought 1 million shares of Hoa Phat Group (HoSE: HPG) on June 22, in order to increase its holdings to 17.1 million units (ratio 0. 38%). The transaction caused the group's total ownership to decrease to nearly 269 million shares, or 6.013%.

# Top most traded tickers (Volume - in million)



# Foreign net flow 10 nearest sessions (Billion VND)



## Top increases in 3 consecutive sessions



## Top decreases in 3 consecutive sessions