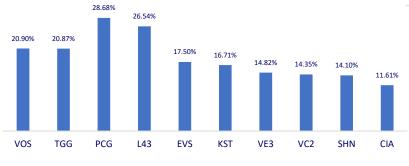

nt of Customs, Vietnam's export crude oil price in May reached 516 USD/ton, double that of May 2020.
- VIC: Vingroup disbursed VND 6,456 billion into Hanoi 2nd way project
- VNM: The first farm of the Vinamilk dairy farm complex in Laos is expected to produce commercial milk in the first quarter of 2022. This project started in mid-2019.
- HPG: The member fund CTBC Vietnam Equity Fund of Dragon Capital bought 1 million shares of Hoa Phat Group (HoSE: HPG) on June 22, in order to increase its holdings to 17.1 million units (ratio 0. 38%). The transaction caused the group's total ownership to decrease to nearly 269 million shares, or 6.013%.

# Top most traded tickers (Volume - in million)



# Foreign net flow 10 nearest sessions (Billion VND)



## Top increases in 3 consecutive sessions



## Top decreases in 3 consecutive sessions