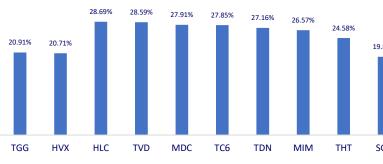

Top increases in 3 consecutive sessions

Top decreases in 3 consecutive sessions