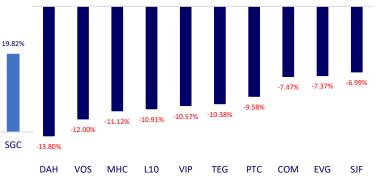

Top increases in 3 consecutive sessions

Top decreases in 3 consecutive sessions