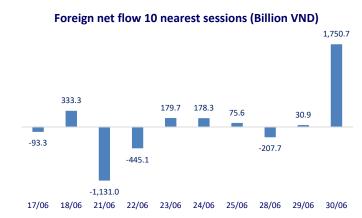

## **MARKET BRIEF** 6/30/2021

| VIETNAM STOCK MARKET    |           | 1D     | YTD    |
|-------------------------|-----------|--------|--------|
| VN-INDEX                | 1,408.55  | -0.11% | 28.11% |
| VN30                    | 1,529.00  | -0.06% | 44.46% |
| HNX                     | 323.32    | -0.15% | 64.04% |
| UPCOM                   | 90.25     | -0.06% | 22.24% |
| Net Foreign buy (B)     | 1,750.68  |        |        |
| Total trading value (B) | 24,451.70 | -3.71% | 42.55% |

- Foreign investors' trade was positive when they net bought more than 1,750 billion dong in the whole market. The buying force mainly focused on NVL with a value of VND1,507 billion (mostly through putthrough transactions). If this transaction is removed, foreign investors still net buy more than 200 billion dong in the whole market.