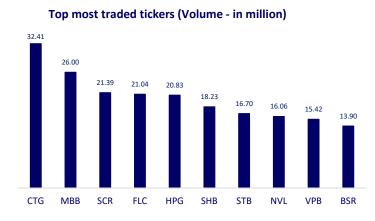

|     | Close   | 1D     | 5D     | Buying vol. | Selling vol. | Content                                                                    |
|-----|---------|--------|--------|-------------|--------------|----------------------------------------------------------------------------|
| VCB | 116,400 | 2.19%  | 6.11%  | 3,684,300   | 4,448,200    | - CTG: VietinBank's profit in the second quarter of 2021 reached about     |
| BID | 47,250  | 0.75%  | 4.07%  | 5,659,900   | 7,750,700    | VND 5,000b, up 10% QoQ . Banking business results changed positively       |
| CTG | 52,700  | -2.23% | 0.00%  | 46,837,400  | 48,615,400   | with good cost control, credit quality, etcin the context of continuing to |
| тсв | 52,700  | -1.31% | 3.13%  | 17,775,800  | 23,501,300   | support fee and interest exemptions and reductions for customers facing    |
| VPB | 67,700  | 0.59%  | -1.88% | 22,777,100  | 21,515,100   | difficulties due to Covid-19.                                              |
| MBB | 43,350  | 0.00%  | 3.46%  | 37,893,200  | 52,053,800   | - TCB: Mr. Phan Thanh Son, Deputy General Director, registered to sell     |
| HDB | 35,500  | -1.11% | 3.65%  | 5,270,300   | 6,598,200    | 150,000 shares out of a total of 2,231,873 shares owned.                   |
| ТРВ | 36,750  | -1.34% | 2.80%  | 4,670,600   | 5,850,600    |                                                                            |
| STB | 30,600  | -1.13% | 2.86%  | 28,491,000  | 40,889,300   |                                                                            |
| NVL | 121,000 | 0.17%  | 8.04%  | 3,804,700   | 4,518,400    | - KDH: Additional listing of 64,279,850 shares due to the issuance of      |
| тсн | 21,850  | -0.68% | -1.13% | 5,044,500   | 6,787,700    | dividends to existing shareholders and ESOP. Effective date of listing     |
| KDH | 37,550  | 0.54%  | 1.90%  | 3,597,700   | 4,275,100    | change: July 1, 2021                                                       |
| PDR | 93,400  | -2.71% | 8.48%  | 4,455,500   | 5,112,700    |                                                                            |
| GAS | 93,000  | 0.00%  | 2.17%  | 1,432,100   | 1,503,500    | - Gas prices today, natural gas prices in this morning's session continued |
| POW | 12,050  | -0.41% | -2.03% | 17,017,800  | 22,402,500   | to maintain an increase of more than 1% thanks to the recovery in          |
| PLX | 54,800  | -1.97% | -3.01% | 8,159,600   | 4,180,400    | demand in the market.                                                      |
| VIC | 119,000 | 0.85%  | 1.80%  | 4,164,300   | 5,548,900    | - VRE: among the top stocks that were net sold by foreign investors        |
| VHM | 118,000 | -0.42% | 6.02%  | 7,695,900   | 10,542,100   | today with a value of more than 29 billion dong.                           |
| VRE | 31,750  | 0.32%  | 0.79%  | 9,305,200   | 14,459,000   |                                                                            |
| VNM | 90,400  | -0.66% | 0.44%  | 3,388,800   | 4,833,300    | - SBT: has successfully sold 1,200b VND of individual bonds with term of   |
| MSN | 111,400 | 2.67%  | 4.31%  | 3,663,700   | 4,031,100    | 36 months, paying interest every 3 months. Fixed interest rate of          |
| SBT | 21,000  | -0.24% | -2.78% | 3,302,400   | 4,422,800    | 9.5%/year for the first interest period                                    |
| BVH | 121,500 | 1.42%  | 5.56%  | 756,800     | 852,200      | - VJC: Vietjet set a consolidated revenue target of 21,900 billion dong,   |
| VJC | 121,500 | 1.42%  | 5.56%  | 756,800     | 852,200      | down from the previous plan of 32,000 billion dong due to the 4th wave     |
| FPT | 88,000  | -0.68% | 3.65%  | 2,692,700   | 3,645,300    | of Covid-19. The airline forecasts that by the end of summer 2021, the     |
| MWG | 152,000 | 3.12%  | 5.56%  | 1,898,400   | 1,927,500    | market may recover. In the first quarter, financial income reached VND     |
| PNJ | 100,100 | 1.83%  | 1.32%  | 913,900     | 1,004,200    | 1,300 billion, coming from financial investment, finacical instruments     |
| REE | 57,700  | 0.00%  | 1.41%  | 728,000     | 1,182,500    | with good profit margins.                                                  |
| SSI | 55,000  | 0.73%  | 10.22% | 21,464,900  | 20,871,700   |                                                                            |
| HPG | 51,500  | -0.58% | 0.19%  | 28,062,000  | 36,455,800   |                                                                            |