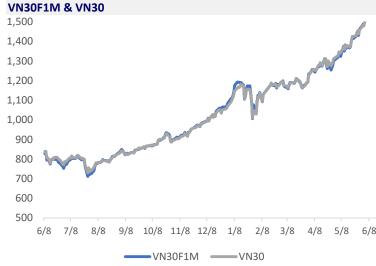

| VIETNAM STOCK MARKET    |           | 1D      | YTD     |
|-------------------------|-----------|---------|---------|
| VN-INDEX                | 1,374.05  | 0.72%   | 24.97%  |
| VN30                    | 1,508.35  | 0.26%   | 42.51%  |
| HNX                     | 329.76    | -0.06%  | 67.31%  |
| UPCOM                   | 90.59     | -0.09%  | 22.70%  |
| Net Foreign buy (B)     | -1,557.17 |         |         |
| Total trading value (B) | 38,161.95 | 517.94% | 122.48% |