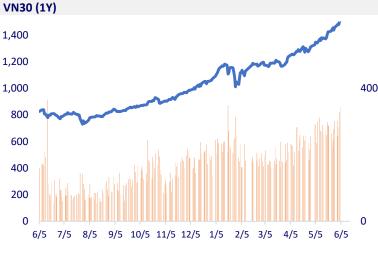

| VIETNAM STOCK MARKET    |           | 1D      | YTD     |
|-------------------------|-----------|---------|---------|
| VN-INDEX                | 1,374.05  | 0.72%   | 24.97%  |
| VN30                    | 1,508.35  | 0.26%   | 42.51%  |
| HNX                     | 329.76    | -0.06%  | 67.31%  |
| UPCOM                   | 90.59     | -0.09%  | 22.70%  |
| Net Foreign buy (B)     | -1,557.17 |         |         |
| Total trading value (B) | 38,161.95 | 517.94% | 122.48% |