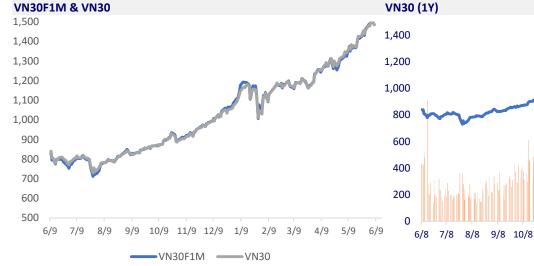

**VIETNAM STOCK MARKET 1D YTD VN-INDEX** 1,358.78 -1.11% 23.58% **VN30** 40.22% 1,484.10 -1.61% HNX 318.63 -3.38% 61.66% **UPCOM** -1.69% 89.06 20.63% Net Foreign buy (B) -693.48 Total trading value (B) 36,628.03 331.16% 113.54%

- In the Vietnam stock market's deepest correction since early May, domestic individual investors were net buyers for the 7th consecutive session with 723 billion dong. Net buying activities focused on basic resources, oil and gas.