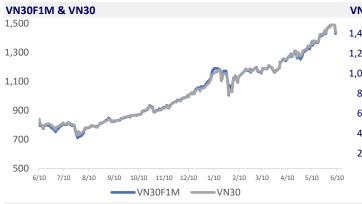

|           | 1D                                     | YTD                                                                            |
|-----------|----------------------------------------|--------------------------------------------------------------------------------|
| 1,319.88  | -2.86%                                 | 20.04%                                                                         |
| 1,438.97  | -3.04%                                 | 35.96%                                                                         |
| 306.39    | -3.84%                                 | 55.45%                                                                         |
| 86.40     | -2.99%                                 | 17.03%                                                                         |
| -356.00   |                                        |                                                                                |
| 37,634.51 | 2.75%                                  | 119.40%                                                                        |
|           | 1,438.97<br>306.39<br>86.40<br>-356.00 | 1,319.88 -2.86%<br>1,438.97 -3.04%<br>306.39 -3.84%<br>86.40 -2.99%<br>-356.00 |

 In yesterday's deep drop, banking stocks were the focus of the main support from the proprietary trading sector. The value of net buying of banking codes via order matching channel yesterday reached nearly 317 billion dong.