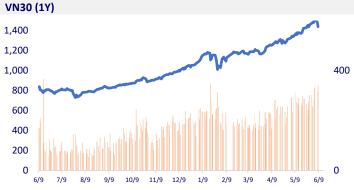

|           | 1D                                     | YTD                                                                            |
|-----------|----------------------------------------|--------------------------------------------------------------------------------|
| 1,319.88  | -2.86%                                 | 20.04%                                                                         |
| 1,438.97  | -3.04%                                 | 35.96%                                                                         |
| 306.39    | -3.84%                                 | 55.45%                                                                         |
| 86.40     | -2.99%                                 | 17.03%                                                                         |
| -356.00   |                                        |                                                                                |
| 37,634.51 | 2.75%                                  | 119.40%                                                                        |
|           | 1,438.97<br>306.39<br>86.40<br>-356.00 | 1,319.88 -2.86%<br>1,438.97 -3.04%<br>306.39 -3.84%<br>86.40 -2.99%<br>-356.00 |

 In yesterday's deep drop, banking stocks were the focus of the main support from the proprietary trading sector. The value of net buying of banking codes via order matching channel yesterday reached nearly 317 billion dong.