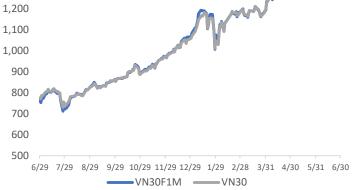

of Planning and Investment, as of June 20, disbursed FDI in six months of the year reached \$9.24b, up nearly 7% HoH. Not only disbursement, newly registered investment capital and adjusted registered capital also increase. Specifically, newly registered capital reached \$9.55b, up more than 13% HoHr, adjusted registered capital also maintained an increase since May, reaching 4.12 billion USD, up nearly 11%.

The newly ETF, Asian Growth Cubs ETF (CUBS US) has officially lisbursed into the Vietnamese stock market. Regarding the specific nvestment portfolio, VFMVN Diamond ETF internal fund certificates re allocated with 12.24%, the Vietnamese Dong with the weight of .59%. This fund also disbursed some stocks such as SAB, VHM, MSN, VNM\_VIC\_KDH and VCI



VN30F1M & VN30

1,500

1.400 1,300



### SELECTED NEWS

- Newly registered FDI capital increased by more than 13% in the first 6 months

- Modifying regulations on rating of people's credit funds
- The market for buying and selling bad debt has not yet standardized information
- The new blockade order could cause more than \$1.5 billion in damage to the Australian economy
- The recovery of the world economy enters a new phase
- Hong Kong (China) will test the use of a digital yuan

## **EVENT CALENDER**

| 6/29/2021 | 6/30/2021                                                                         |                                                                                                                                                                            |