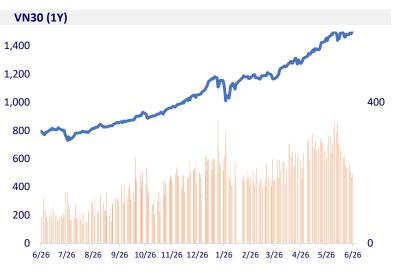

| VIETNAM STOCK MARKET    |           | 1D     | YTD    |    |
|-------------------------|-----------|--------|--------|----|
| VN-INDEX                | 1,405.81  | 1.13%  | 27.86% | -  |
| VN30                    | 1,521.41  | 1.41%  | 43.75% | d  |
| HNX                     | 323.10    | 1.53%  | 63.93% | in |
| UPCOM                   | 89.80     | 0.36%  | 21.63% | а  |
| Net Foreign buy (B)     | -207.68   |        |        | 2  |
| Total trading value (B) | 27,674.57 | 19.04% | 61.34% | v  |