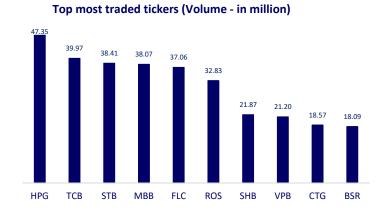

| 6,215,300    | Finance assessed that the enterprise has enough basis to invest in the   |
| MWG | 176,500 | 2.32%  | 12.56%  | 2,036,000   | 1,783,400    | project with its own capital.                                            |
| PNJ | 105,500 | -0.09% | 6.03%   | 2,129,300   | 1,910,700    |                                                                          |
| REE | 52,900  | -0.19% | -6.70%  | 1,251,400   | 1,407,400    |                                                                          |
| SSI | 52,600  | -3.31% | -9.15%  | 24,857,100  | 25,180,700   |                                                                          |
| HPG | 47,300  | -3.47% | -9.56%  | 71,350,400  | 79,973,300   |                                                                          |







Foreign net flow 10 nearest sessions (Billion VND)



Top decreases in 3 consecutive sessions