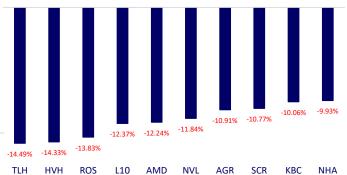

176,500 | 2.32%  | 12.56%  | 2,036,000   | 1,783,400    | project with its own capital.                                            |
| PNJ | 105,500 | -0.09% | 6.03%   | 2,129,300   | 1,910,700    |                                                                          |
| REE | 52,900  | -0.19% | -6.70%  | 1,251,400   | 1,407,400    |                                                                          |
| SSI | 52,600  | -3.31% | -9.15%  | 24,857,100  | 25,180,700   |                                                                          |
| HPG | 47,300  | -3.47% | -9.56%  | 71,350,400  | 79,973,300   |                                                                          |







Foreign net flow 10 nearest sessions (Billion VND)



Top decreases in 3 consecutive sessions