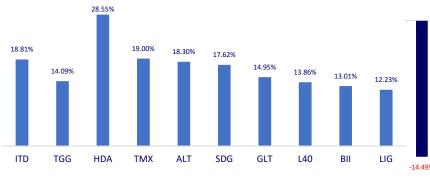

6,215,300    | Finance assessed that the enterprise has enough basis to invest in the   |
| MWG | 176,500 | 2.32%  | 12.56%  | 2,036,000   | 1,783,400    | project with its own capital.                                            |
| PNJ | 105,500 | -0.09% | 6.03%   | 2,129,300   | 1,910,700    |                                                                          |
| REE | 52,900  | -0.19% | -6.70%  | 1,251,400   | 1,407,400    |                                                                          |
| SSI | 52,600  | -3.31% | -9.15%  | 24,857,100  | 25,180,700   |                                                                          |
| HPG | 47,300  | -3.47% | -9.56%  | 71,350,400  | 79,973,300   |                                                                          |







Foreign net flow 10 nearest sessions (Billion VND)



Top decreases in 3 consecutive sessions