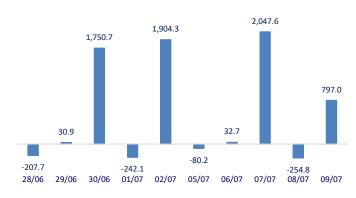

## MARKET BRIEF 7/9/2021

|                                                                                                                                                                                                                                                                                                                                                                                                                                                                                                                                                                                                                                                                                                                                                                                                                                                                                                                                                                                                                                                                                                                                                                                                                                                                                                                                                                                                                                                                                                                                                                                                                                                                                                                                                                                                                                                                                                                                                                                                                                                                                                                                      |           |          |             | .,-,                                                                     |
|--------------------------------------------------------------------------------------------------------------------------------------------------------------------------------------------------------------------------------------------------------------------------------------------------------------------------------------------------------------------------------------------------------------------------------------------------------------------------------------------------------------------------------------------------------------------------------------------------------------------------------------------------------------------------------------------------------------------------------------------------------------------------------------------------------------------------------------------------------------------------------------------------------------------------------------------------------------------------------------------------------------------------------------------------------------------------------------------------------------------------------------------------------------------------------------------------------------------------------------------------------------------------------------------------------------------------------------------------------------------------------------------------------------------------------------------------------------------------------------------------------------------------------------------------------------------------------------------------------------------------------------------------------------------------------------------------------------------------------------------------------------------------------------------------------------------------------------------------------------------------------------------------------------------------------------------------------------------------------------------------------------------------------------------------------------------------------------------------------------------------------------|-----------|----------|-------------|--------------------------------------------------------------------------|
| VIETNAM STOCK MARKET                                                                                                                                                                                                                                                                                                                                                                                                                                                                                                                                                                                                                                                                                                                                                                                                                                                                                                                                                                                                                                                                                                                                                                                                                                                                                                                                                                                                                                                                                                                                                                                                                                                                                                                                                                                                                                                                                                                                                                                                                                                                                                                 |           | 1D       | YTD         |                                                                          |
| VN-INDEX                                                                                                                                                                                                                                                                                                                                                                                                                                                                                                                                                                                                                                                                                                                                                                                                                                                                                                                                                                                                                                                                                                                                                                                                                                                                                                                                                                                                                                                                                                                                                                                                                                                                                                                                                                                                                                                                                                                                                                                                                                                                                                                             | 1,347.14  | -2.00%   | 22.52%      | - Foreign investors' trade was more positive when buying 54.8m shares,   |
| VN30                                                                                                                                                                                                                                                                                                                                                                                                                                                                                                                                                                                                                                                                                                                                                                                                                                                                                                                                                                                                                                                                                                                                                                                                                                                                                                                                                                                                                                                                                                                                                                                                                                                                                                                                                                                                                                                                                                                                                                                                                                                                                                                                 | 1,494.43  | -1.76%   | 41.20%      | worth 2,788b dong, while selling 36m shares, worth 1,992b dong. Total    |
| HNX                                                                                                                                                                                                                                                                                                                                                                                                                                                                                                                                                                                                                                                                                                                                                                                                                                                                                                                                                                                                                                                                                                                                                                                                                                                                                                                                                                                                                                                                                                                                                                                                                                                                                                                                                                                                                                                                                                                                                                                                                                                                                                                                  | 306.73    | -2.93%   | 55.62%      | net buying volume reached 18.8m shares, equivalent to a net buying       |
| UPCOM                                                                                                                                                                                                                                                                                                                                                                                                                                                                                                                                                                                                                                                                                                                                                                                                                                                                                                                                                                                                                                                                                                                                                                                                                                                                                                                                                                                                                                                                                                                                                                                                                                                                                                                                                                                                                                                                                                                                                                                                                                                                                                                                | 87.08     | -1.59%   | 17.95%      | value of nearly 797b dong. The strongest buying force of foreign         |
| Net Foreign buy (B)                                                                                                                                                                                                                                                                                                                                                                                                                                                                                                                                                                                                                                                                                                                                                                                                                                                                                                                                                                                                                                                                                                                                                                                                                                                                                                                                                                                                                                                                                                                                                                                                                                                                                                                                                                                                                                                                                                                                                                                                                                                                                                                  | 797.03    |          |             | investors occurred with the code of MBB bank, the net buying value       |
| Total trading value (B)                                                                                                                                                                                                                                                                                                                                                                                                                                                                                                                                                                                                                                                                                                                                                                                                                                                                                                                                                                                                                                                                                                                                                                                                                                                                                                                                                                                                                                                                                                                                                                                                                                                                                                                                                                                                                                                                                                                                                                                                                                                                                                              | 29,244.78 | 21.10%   | 70.49%      | was nearly 358h dong                                                     |
| INTRADAY VNINDEX                                                                                                                                                                                                                                                                                                                                                                                                                                                                                                                                                                                                                                                                                                                                                                                                                                                                                                                                                                                                                                                                                                                                                                                                                                                                                                                                                                                                                                                                                                                                                                                                                                                                                                                                                                                                                                                                                                                                                                                                                                                                                                                     |           |          | 7/9/2021    | VNINDEX (1Y)                                                             |
| 1380                                                                                                                                                                                                                                                                                                                                                                                                                                                                                                                                                                                                                                                                                                                                                                                                                                                                                                                                                                                                                                                                                                                                                                                                                                                                                                                                                                                                                                                                                                                                                                                                                                                                                                                                                                                                                                                                                                                                                                                                                                                                                                                                 |           |          | 35          | 1,400 h                                                                  |
| 1370                                                                                                                                                                                                                                                                                                                                                                                                                                                                                                                                                                                                                                                                                                                                                                                                                                                                                                                                                                                                                                                                                                                                                                                                                                                                                                                                                                                                                                                                                                                                                                                                                                                                                                                                                                                                                                                                                                                                                                                                                                                                                                                                 | - man     |          | 30          | 800                                                                      |
| 1360                                                                                                                                                                                                                                                                                                                                                                                                                                                                                                                                                                                                                                                                                                                                                                                                                                                                                                                                                                                                                                                                                                                                                                                                                                                                                                                                                                                                                                                                                                                                                                                                                                                                                                                                                                                                                                                                                                                                                                                                                                                                                                                                 | V         | $\sim$   | 25          | 1,200                                                                    |
| 1350                                                                                                                                                                                                                                                                                                                                                                                                                                                                                                                                                                                                                                                                                                                                                                                                                                                                                                                                                                                                                                                                                                                                                                                                                                                                                                                                                                                                                                                                                                                                                                                                                                                                                                                                                                                                                                                                                                                                                                                                                                                                                                                                 |           | \        | <b>1</b> 20 | 1,000                                                                    |
| 1340                                                                                                                                                                                                                                                                                                                                                                                                                                                                                                                                                                                                                                                                                                                                                                                                                                                                                                                                                                                                                                                                                                                                                                                                                                                                                                                                                                                                                                                                                                                                                                                                                                                                                                                                                                                                                                                                                                                                                                                                                                                                                                                                 |           | l l l    | 15          | 400                                                                      |
| 1330                                                                                                                                                                                                                                                                                                                                                                                                                                                                                                                                                                                                                                                                                                                                                                                                                                                                                                                                                                                                                                                                                                                                                                                                                                                                                                                                                                                                                                                                                                                                                                                                                                                                                                                                                                                                                                                                                                                                                                                                                                                                                                                                 |           |          | 10          | 800 400                                                                  |
| 1320                                                                                                                                                                                                                                                                                                                                                                                                                                                                                                                                                                                                                                                                                                                                                                                                                                                                                                                                                                                                                                                                                                                                                                                                                                                                                                                                                                                                                                                                                                                                                                                                                                                                                                                                                                                                                                                                                                                                                                                                                                                                                                                                 |           |          | 5           | 600                                                                      |
| 1310 <u>Harriston and Blackson an</u> |           |          |             | 400 0                                                                    |
| 10:00                                                                                                                                                                                                                                                                                                                                                                                                                                                                                                                                                                                                                                                                                                                                                                                                                                                                                                                                                                                                                                                                                                                                                                                                                                                                                                                                                                                                                                                                                                                                                                                                                                                                                                                                                                                                                                                                                                                                                                                                                                                                                                                                |           |          | 15:00       | 7/10 8/10 9/10 10/1011/1012/10 1/10 2/10 3/10 4/10 5/10 6/10             |
| <b>ETF &amp; DERIVATIVES</b>                                                                                                                                                                                                                                                                                                                                                                                                                                                                                                                                                                                                                                                                                                                                                                                                                                                                                                                                                                                                                                                                                                                                                                                                                                                                                                                                                                                                                                                                                                                                                                                                                                                                                                                                                                                                                                                                                                                                                                                                                                                                                                         |           | 1D       | YTD         | CHANGE IN PRICE BY SECTOR                                                |
| E1VFVN30                                                                                                                                                                                                                                                                                                                                                                                                                                                                                                                                                                                                                                                                                                                                                                                                                                                                                                                                                                                                                                                                                                                                                                                                                                                                                                                                                                                                                                                                                                                                                                                                                                                                                                                                                                                                                                                                                                                                                                                                                                                                                                                             | 25,490    | 0.75%    | 35.59%      | Chemicals -4.79%                                                         |
| FUEMAV30                                                                                                                                                                                                                                                                                                                                                                                                                                                                                                                                                                                                                                                                                                                                                                                                                                                                                                                                                                                                                                                                                                                                                                                                                                                                                                                                                                                                                                                                                                                                                                                                                                                                                                                                                                                                                                                                                                                                                                                                                                                                                                                             | 17,810    | -2.68%   | 42.14%      | Basic Resources -3.47%                                                   |
| FUESSV50                                                                                                                                                                                                                                                                                                                                                                                                                                                                                                                                                                                                                                                                                                                                                                                                                                                                                                                                                                                                                                                                                                                                                                                                                                                                                                                                                                                                                                                                                                                                                                                                                                                                                                                                                                                                                                                                                                                                                                                                                                                                                                                             | 21,000    | -2.78%   | 32.91%      | Oil & Gas -3.40%                                                         |
| FUESSVFL                                                                                                                                                                                                                                                                                                                                                                                                                                                                                                                                                                                                                                                                                                                                                                                                                                                                                                                                                                                                                                                                                                                                                                                                                                                                                                                                                                                                                                                                                                                                                                                                                                                                                                                                                                                                                                                                                                                                                                                                                                                                                                                             | 23,000    | 0.00%    | 68.50%      | Automobiles & Parts -3.24%                                               |
| FUEVFVND                                                                                                                                                                                                                                                                                                                                                                                                                                                                                                                                                                                                                                                                                                                                                                                                                                                                                                                                                                                                                                                                                                                                                                                                                                                                                                                                                                                                                                                                                                                                                                                                                                                                                                                                                                                                                                                                                                                                                                                                                                                                                                                             | 26,150    | 0.58%    | 52.03%      | Financial Services -3.11%                                                |
| FUEVN100                                                                                                                                                                                                                                                                                                                                                                                                                                                                                                                                                                                                                                                                                                                                                                                                                                                                                                                                                                                                                                                                                                                                                                                                                                                                                                                                                                                                                                                                                                                                                                                                                                                                                                                                                                                                                                                                                                                                                                                                                                                                                                                             | 18,660    | -1.11%   | 33.76%      | Real Estate -2.59%                                                       |
|                                                                                                                                                                                                                                                                                                                                                                                                                                                                                                                                                                                                                                                                                                                                                                                                                                                                                                                                                                                                                                                                                                                                                                                                                                                                                                                                                                                                                                                                                                                                                                                                                                                                                                                                                                                                                                                                                                                                                                                                                                                                                                                                      |           |          |             | Personal & Household Goods -0.85%                                        |
|                                                                                                                                                                                                                                                                                                                                                                                                                                                                                                                                                                                                                                                                                                                                                                                                                                                                                                                                                                                                                                                                                                                                                                                                                                                                                                                                                                                                                                                                                                                                                                                                                                                                                                                                                                                                                                                                                                                                                                                                                                                                                                                                      |           |          |             |                                                                          |
| VN30F2112                                                                                                                                                                                                                                                                                                                                                                                                                                                                                                                                                                                                                                                                                                                                                                                                                                                                                                                                                                                                                                                                                                                                                                                                                                                                                                                                                                                                                                                                                                                                                                                                                                                                                                                                                                                                                                                                                                                                                                                                                                                                                                                            | 1,482.10  | -1.52%   |             |                                                                          |
| VN30F2109                                                                                                                                                                                                                                                                                                                                                                                                                                                                                                                                                                                                                                                                                                                                                                                                                                                                                                                                                                                                                                                                                                                                                                                                                                                                                                                                                                                                                                                                                                                                                                                                                                                                                                                                                                                                                                                                                                                                                                                                                                                                                                                            | 1,482.00  | -3.07%   |             | Health Care -0.52%                                                       |
| VN30F2108                                                                                                                                                                                                                                                                                                                                                                                                                                                                                                                                                                                                                                                                                                                                                                                                                                                                                                                                                                                                                                                                                                                                                                                                                                                                                                                                                                                                                                                                                                                                                                                                                                                                                                                                                                                                                                                                                                                                                                                                                                                                                                                            | 1,493.90  | -0.97%   |             | Technology -0.34%                                                        |
| VN30F2107                                                                                                                                                                                                                                                                                                                                                                                                                                                                                                                                                                                                                                                                                                                                                                                                                                                                                                                                                                                                                                                                                                                                                                                                                                                                                                                                                                                                                                                                                                                                                                                                                                                                                                                                                                                                                                                                                                                                                                                                                                                                                                                            | 1,497.00  | -1.06%   |             | Telecommunications 0.00%                                                 |
|                                                                                                                                                                                                                                                                                                                                                                                                                                                                                                                                                                                                                                                                                                                                                                                                                                                                                                                                                                                                                                                                                                                                                                                                                                                                                                                                                                                                                                                                                                                                                                                                                                                                                                                                                                                                                                                                                                                                                                                                                                                                                                                                      |           |          |             | Retail 1.91%                                                             |
| GLOBAL MARKET                                                                                                                                                                                                                                                                                                                                                                                                                                                                                                                                                                                                                                                                                                                                                                                                                                                                                                                                                                                                                                                                                                                                                                                                                                                                                                                                                                                                                                                                                                                                                                                                                                                                                                                                                                                                                                                                                                                                                                                                                                                                                                                        |           | 1D       | YTD         |                                                                          |
| Nikkei                                                                                                                                                                                                                                                                                                                                                                                                                                                                                                                                                                                                                                                                                                                                                                                                                                                                                                                                                                                                                                                                                                                                                                                                                                                                                                                                                                                                                                                                                                                                                                                                                                                                                                                                                                                                                                                                                                                                                                                                                                                                                                                               | 27,940.42 | 1.41%    | 1.81%       | - China announced June inflation, Asian stocks mixed. In Japan, the      |
| Shanghai                                                                                                                                                                                                                                                                                                                                                                                                                                                                                                                                                                                                                                                                                                                                                                                                                                                                                                                                                                                                                                                                                                                                                                                                                                                                                                                                                                                                                                                                                                                                                                                                                                                                                                                                                                                                                                                                                                                                                                                                                                                                                                                             | 3,524.09  | -0.04%   | 3.21%       | Nikkei 225 gained 1.41%. Mainland China markets were down from the       |
| Коѕрі                                                                                                                                                                                                                                                                                                                                                                                                                                                                                                                                                                                                                                                                                                                                                                                                                                                                                                                                                                                                                                                                                                                                                                                                                                                                                                                                                                                                                                                                                                                                                                                                                                                                                                                                                                                                                                                                                                                                                                                                                                                                                                                                | 3,217.95  | -1.07%   | 11.99%      | start with the Shanghai Composite down 0.04% and the Shenzhen            |
| Hang Seng                                                                                                                                                                                                                                                                                                                                                                                                                                                                                                                                                                                                                                                                                                                                                                                                                                                                                                                                                                                                                                                                                                                                                                                                                                                                                                                                                                                                                                                                                                                                                                                                                                                                                                                                                                                                                                                                                                                                                                                                                                                                                                                            | 27,274.12 | 0.46%    | 0.47%       | Component down 0.259%. Hong Kong's Hang Seng rose 0.46%.                 |
| STI (Singapore)                                                                                                                                                                                                                                                                                                                                                                                                                                                                                                                                                                                                                                                                                                                                                                                                                                                                                                                                                                                                                                                                                                                                                                                                                                                                                                                                                                                                                                                                                                                                                                                                                                                                                                                                                                                                                                                                                                                                                                                                                                                                                                                      | 3,131.40  | 0.77%    | 9.14%       |                                                                          |
| SET (Thái Lan)                                                                                                                                                                                                                                                                                                                                                                                                                                                                                                                                                                                                                                                                                                                                                                                                                                                                                                                                                                                                                                                                                                                                                                                                                                                                                                                                                                                                                                                                                                                                                                                                                                                                                                                                                                                                                                                                                                                                                                                                                                                                                                                       | 1,552.09  | 0.55%    | 7.09%       |                                                                          |
| Crude oil (\$/barrel)                                                                                                                                                                                                                                                                                                                                                                                                                                                                                                                                                                                                                                                                                                                                                                                                                                                                                                                                                                                                                                                                                                                                                                                                                                                                                                                                                                                                                                                                                                                                                                                                                                                                                                                                                                                                                                                                                                                                                                                                                                                                                                                | 73.86     | 1.30%    | 52.92%      |                                                                          |
| Gold (\$/ounce)                                                                                                                                                                                                                                                                                                                                                                                                                                                                                                                                                                                                                                                                                                                                                                                                                                                                                                                                                                                                                                                                                                                                                                                                                                                                                                                                                                                                                                                                                                                                                                                                                                                                                                                                                                                                                                                                                                                                                                                                                                                                                                                      | 1,801.15  | -0.27%   | -5.38%      |                                                                          |
| VIETNAM ECONOMY                                                                                                                                                                                                                                                                                                                                                                                                                                                                                                                                                                                                                                                                                                                                                                                                                                                                                                                                                                                                                                                                                                                                                                                                                                                                                                                                                                                                                                                                                                                                                                                                                                                                                                                                                                                                                                                                                                                                                                                                                                                                                                                      |           | 1D (bps) | YTD (bps)   |                                                                          |
| Vnibor                                                                                                                                                                                                                                                                                                                                                                                                                                                                                                                                                                                                                                                                                                                                                                                                                                                                                                                                                                                                                                                                                                                                                                                                                                                                                                                                                                                                                                                                                                                                                                                                                                                                                                                                                                                                                                                                                                                                                                                                                                                                                                                               | 0.94%     | 4        | 81          | - Near the end of the second quarter, the central exchange rate          |
| Deposit interest 12M                                                                                                                                                                                                                                                                                                                                                                                                                                                                                                                                                                                                                                                                                                                                                                                                                                                                                                                                                                                                                                                                                                                                                                                                                                                                                                                                                                                                                                                                                                                                                                                                                                                                                                                                                                                                                                                                                                                                                                                                                                                                                                                 | 5.60%     | 0        | -20         | suddenly rebounded after a long series of deep declines. This            |
| 5 year-Gov. Bond                                                                                                                                                                                                                                                                                                                                                                                                                                                                                                                                                                                                                                                                                                                                                                                                                                                                                                                                                                                                                                                                                                                                                                                                                                                                                                                                                                                                                                                                                                                                                                                                                                                                                                                                                                                                                                                                                                                                                                                                                                                                                                                     | 1.20%     | -1       | -2          | development is similar to that happened at the end of Q1. In the first 6 |
| 10 year-Gov. Bond                                                                                                                                                                                                                                                                                                                                                                                                                                                                                                                                                                                                                                                                                                                                                                                                                                                                                                                                                                                                                                                                                                                                                                                                                                                                                                                                                                                                                                                                                                                                                                                                                                                                                                                                                                                                                                                                                                                                                                                                                                                                                                                    | 2.13%     | 14       | 10          | months of 2021, the USD/VND exchange rate continued to remain            |
| USD/VND                                                                                                                                                                                                                                                                                                                                                                                                                                                                                                                                                                                                                                                                                                                                                                                                                                                                                                                                                                                                                                                                                                                                                                                                                                                                                                                                                                                                                                                                                                                                                                                                                                                                                                                                                                                                                                                                                                                                                                                                                                                                                                                              | 23,105    | 0        | -0.31%      | stable when the central exchange rate increased only 0.2% compared       |
| EUR/VND                                                                                                                                                                                                                                                                                                                                                                                                                                                                                                                                                                                                                                                                                                                                                                                                                                                                                                                                                                                                                                                                                                                                                                                                                                                                                                                                                                                                                                                                                                                                                                                                                                                                                                                                                                                                                                                                                                                                                                                                                                                                                                                              | 28,084    | 0        | -3.50%      | to the beginning of the year, equivalent to an increase. another 47      |
| CNY/VND                                                                                                                                                                                                                                                                                                                                                                                                                                                                                                                                                                                                                                                                                                                                                                                                                                                                                                                                                                                                                                                                                                                                                                                                                                                                                                                                                                                                                                                                                                                                                                                                                                                                                                                                                                                                                                                                                                                                                                                                                                                                                                                              | 3,619     | 0        | 1.29%       | dong, to 23,178 dong/USD.                                                |