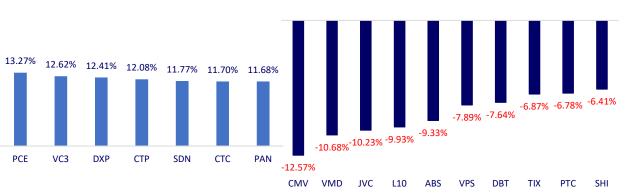

СТР

SDN

CTC

Top decreases in 3 consecutive sessions

PINETREE SECURITIES CORPORATION

LAS

PCE

VC3

DXP

14.41%

19.42% 19.20%

PTL

тсо