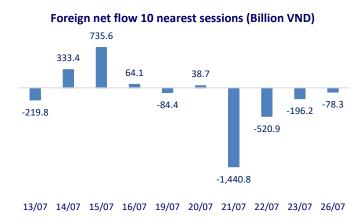

- Foreign investors were less negative but still remained a net seller. Specifically, this capital flow bought 29.8 million shares, worth VND1,367.8 billion, while selling out 32.4 million shares, worth VND1,430 billion. Total net selling volume was at 2.7 million shares, equivalent to a net selling value of VND78 billion.