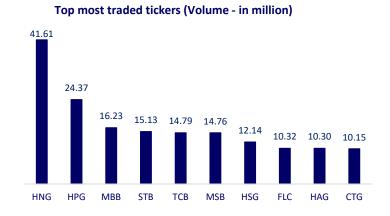

11,384,200  | 11,038,200   | Accordingly, FPT Software has the right to access and coordinate        |
| MWG | 160,300 | -0.87% | 2.43%  | 2,044,600   | 1,693,900    | resources at Intertec International's two service centers in Costa Rica |
| PNJ | 90,700  | -0.33% | -0.98% | 999,400     | 955,700      | and Colombia.                                                           |
| REE | 52,000  | 0.97%  | 2.36%  | 894,700     | 753,900      |                                                                         |
| SSI | 50,800  | 0.40%  | 3.04%  | 18,255,100  | 16,453,400   |                                                                         |
| HPG | 45,600  | -0.44% | 2.93%  | 51,598,100  | 37,965,700   |                                                                         |





СТР

SDN

CTC



Top decreases in 3 consecutive sessions



PINETREE SECURITIES CORPORATION

LAS

PCE

VC3

DXP

14.41%

19.42% 19.20%

PTL

тсо