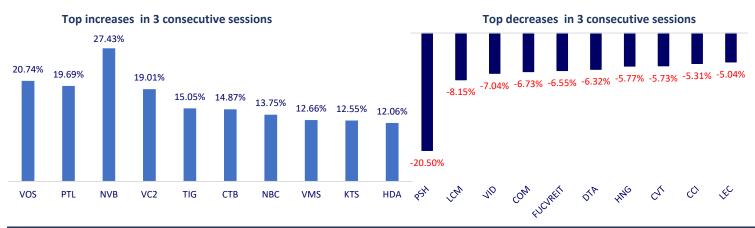

# MARKET BRIEF 8/2/2021

| SECORTIES               |                                                                                                                                                                                                                                                                                                                                                                                                                                                                                                                                                                                                                                                                                                                                                                                                                                                                                                                                                                                                                                                                                                                                                                                                                                                                                                                                                                                                                                                                                                                                                                                                                                                                                                                                                                                                                                                                                                                                                                                                                                                                                                                                |                 |                  |                  |
|-------------------------|--------------------------------------------------------------------------------------------------------------------------------------------------------------------------------------------------------------------------------------------------------------------------------------------------------------------------------------------------------------------------------------------------------------------------------------------------------------------------------------------------------------------------------------------------------------------------------------------------------------------------------------------------------------------------------------------------------------------------------------------------------------------------------------------------------------------------------------------------------------------------------------------------------------------------------------------------------------------------------------------------------------------------------------------------------------------------------------------------------------------------------------------------------------------------------------------------------------------------------------------------------------------------------------------------------------------------------------------------------------------------------------------------------------------------------------------------------------------------------------------------------------------------------------------------------------------------------------------------------------------------------------------------------------------------------------------------------------------------------------------------------------------------------------------------------------------------------------------------------------------------------------------------------------------------------------------------------------------------------------------------------------------------------------------------------------------------------------------------------------------------------|-----------------|------------------|------------------|
| VIETNAM STOCK MARKET    |                                                                                                                                                                                                                                                                                                                                                                                                                                                                                                                                                                                                                                                                                                                                                                                                                                                                                                                                                                                                                                                                                                                                                                                                                                                                                                                                                                                                                                                                                                                                                                                                                                                                                                                                                                                                                                                                                                                                                                                                                                                                                                                                | 1D              | YTD              |                  |
| VN-INDEX                | 1,314.22                                                                                                                                                                                                                                                                                                                                                                                                                                                                                                                                                                                                                                                                                                                                                                                                                                                                                                                                                                                                                                                                                                                                                                                                                                                                                                                                                                                                                                                                                                                                                                                                                                                                                                                                                                                                                                                                                                                                                                                                                                                                                                                       | 0.32%           | 19.53%           | - Foreign invest |
| VN30                    | 1,448.21                                                                                                                                                                                                                                                                                                                                                                                                                                                                                                                                                                                                                                                                                                                                                                                                                                                                                                                                                                                                                                                                                                                                                                                                                                                                                                                                                                                                                                                                                                                                                                                                                                                                                                                                                                                                                                                                                                                                                                                                                                                                                                                       | 0.07%           | 36.83%           | of August, SSI o |
| HNX                     | 314.93                                                                                                                                                                                                                                                                                                                                                                                                                                                                                                                                                                                                                                                                                                                                                                                                                                                                                                                                                                                                                                                                                                                                                                                                                                                                                                                                                                                                                                                                                                                                                                                                                                                                                                                                                                                                                                                                                                                                                                                                                                                                                                                         | 0.03%           | 59.78%           | investors on Ho  |
| UPCOM                   | 87.35                                                                                                                                                                                                                                                                                                                                                                                                                                                                                                                                                                                                                                                                                                                                                                                                                                                                                                                                                                                                                                                                                                                                                                                                                                                                                                                                                                                                                                                                                                                                                                                                                                                                                                                                                                                                                                                                                                                                                                                                                                                                                                                          | 0.48%           | 18.31%           | behind with a r  |
| Net Foreign buy (B)     | 300.97                                                                                                                                                                                                                                                                                                                                                                                                                                                                                                                                                                                                                                                                                                                                                                                                                                                                                                                                                                                                                                                                                                                                                                                                                                                                                                                                                                                                                                                                                                                                                                                                                                                                                                                                                                                                                                                                                                                                                                                                                                                                                                                         |                 |                  | On the other si  |
| Total trading value (B) | 23,601.95                                                                                                                                                                                                                                                                                                                                                                                                                                                                                                                                                                                                                                                                                                                                                                                                                                                                                                                                                                                                                                                                                                                                                                                                                                                                                                                                                                                                                                                                                                                                                                                                                                                                                                                                                                                                                                                                                                                                                                                                                                                                                                                      | -8.56%          | 37.60%           | hehind with 35   |
| INTRADAY VNINDEX        |                                                                                                                                                                                                                                                                                                                                                                                                                                                                                                                                                                                                                                                                                                                                                                                                                                                                                                                                                                                                                                                                                                                                                                                                                                                                                                                                                                                                                                                                                                                                                                                                                                                                                                                                                                                                                                                                                                                                                                                                                                                                                                                                |                 | 8/2/2021         |                  |
| 1325                    |                                                                                                                                                                                                                                                                                                                                                                                                                                                                                                                                                                                                                                                                                                                                                                                                                                                                                                                                                                                                                                                                                                                                                                                                                                                                                                                                                                                                                                                                                                                                                                                                                                                                                                                                                                                                                                                                                                                                                                                                                                                                                                                                |                 | 25               | VNINDEX (1Y)     |
|                         |                                                                                                                                                                                                                                                                                                                                                                                                                                                                                                                                                                                                                                                                                                                                                                                                                                                                                                                                                                                                                                                                                                                                                                                                                                                                                                                                                                                                                                                                                                                                                                                                                                                                                                                                                                                                                                                                                                                                                                                                                                                                                                                                | ~               |                  | 1,400            |
| 1320                    | ~~~~~~~~~~~~~~~~~~~~~~~~~~~~~~~~~~~~~~~                                                                                                                                                                                                                                                                                                                                                                                                                                                                                                                                                                                                                                                                                                                                                                                                                                                                                                                                                                                                                                                                                                                                                                                                                                                                                                                                                                                                                                                                                                                                                                                                                                                                                                                                                                                                                                                                                                                                                                                                                                                                                        | newson          | 20               | 2).00            |
| 1315                    |                                                                                                                                                                                                                                                                                                                                                                                                                                                                                                                                                                                                                                                                                                                                                                                                                                                                                                                                                                                                                                                                                                                                                                                                                                                                                                                                                                                                                                                                                                                                                                                                                                                                                                                                                                                                                                                                                                                                                                                                                                                                                                                                |                 | 15               | 1,200            |
| 1310                    |                                                                                                                                                                                                                                                                                                                                                                                                                                                                                                                                                                                                                                                                                                                                                                                                                                                                                                                                                                                                                                                                                                                                                                                                                                                                                                                                                                                                                                                                                                                                                                                                                                                                                                                                                                                                                                                                                                                                                                                                                                                                                                                                |                 | <b>1</b> 5       | 1,000            |
| $\mathbf{V}$            |                                                                                                                                                                                                                                                                                                                                                                                                                                                                                                                                                                                                                                                                                                                                                                                                                                                                                                                                                                                                                                                                                                                                                                                                                                                                                                                                                                                                                                                                                                                                                                                                                                                                                                                                                                                                                                                                                                                                                                                                                                                                                                                                |                 | 10               | 800              |
| 1305                    |                                                                                                                                                                                                                                                                                                                                                                                                                                                                                                                                                                                                                                                                                                                                                                                                                                                                                                                                                                                                                                                                                                                                                                                                                                                                                                                                                                                                                                                                                                                                                                                                                                                                                                                                                                                                                                                                                                                                                                                                                                                                                                                                |                 |                  | 800              |
| 1300                    |                                                                                                                                                                                                                                                                                                                                                                                                                                                                                                                                                                                                                                                                                                                                                                                                                                                                                                                                                                                                                                                                                                                                                                                                                                                                                                                                                                                                                                                                                                                                                                                                                                                                                                                                                                                                                                                                                                                                                                                                                                                                                                                                |                 | 5                | 600              |
| 1205                    | and the state of t |                 |                  | 400              |
| 9:00                    | and and Analytic database with database of the Standbarr                                                                                                                                                                                                                                                                                                                                                                                                                                                                                                                                                                                                                                                                                                                                                                                                                                                                                                                                                                                                                                                                                                                                                                                                                                                                                                                                                                                                                                                                                                                                                                                                                                                                                                                                                                                                                                                                                                                                                                                                                                                                       |                 | 0 <u>(15:00</u>  | 8/3 9/3 10       |
|                         |                                                                                                                                                                                                                                                                                                                                                                                                                                                                                                                                                                                                                                                                                                                                                                                                                                                                                                                                                                                                                                                                                                                                                                                                                                                                                                                                                                                                                                                                                                                                                                                                                                                                                                                                                                                                                                                                                                                                                                                                                                                                                                                                | 10              |                  | CHANGE IN PR     |
| ETF & DERIVATIVES       | 24 700                                                                                                                                                                                                                                                                                                                                                                                                                                                                                                                                                                                                                                                                                                                                                                                                                                                                                                                                                                                                                                                                                                                                                                                                                                                                                                                                                                                                                                                                                                                                                                                                                                                                                                                                                                                                                                                                                                                                                                                                                                                                                                                         | 1D              | YTD              | CHANGE IN PR     |
| E1VFVN30                | 24,700                                                                                                                                                                                                                                                                                                                                                                                                                                                                                                                                                                                                                                                                                                                                                                                                                                                                                                                                                                                                                                                                                                                                                                                                                                                                                                                                                                                                                                                                                                                                                                                                                                                                                                                                                                                                                                                                                                                                                                                                                                                                                                                         | 0.41%           | 31.38%           | Autor            |
| FUEMAV30                | 17,090                                                                                                                                                                                                                                                                                                                                                                                                                                                                                                                                                                                                                                                                                                                                                                                                                                                                                                                                                                                                                                                                                                                                                                                                                                                                                                                                                                                                                                                                                                                                                                                                                                                                                                                                                                                                                                                                                                                                                                                                                                                                                                                         | 0.53%           | 36.39%           |                  |
| FUESSV30<br>FUESSV50    | 19,290                                                                                                                                                                                                                                                                                                                                                                                                                                                                                                                                                                                                                                                                                                                                                                                                                                                                                                                                                                                                                                                                                                                                                                                                                                                                                                                                                                                                                                                                                                                                                                                                                                                                                                                                                                                                                                                                                                                                                                                                                                                                                                                         | 8.31%           | 45.04%           | Teleco           |
| FUESSVFL                | 21,100                                                                                                                                                                                                                                                                                                                                                                                                                                                                                                                                                                                                                                                                                                                                                                                                                                                                                                                                                                                                                                                                                                                                                                                                                                                                                                                                                                                                                                                                                                                                                                                                                                                                                                                                                                                                                                                                                                                                                                                                                                                                                                                         | 0.48%           | 33.54%<br>54.51% |                  |
| FUEVFVND                | 21,090<br>25,700                                                                                                                                                                                                                                                                                                                                                                                                                                                                                                                                                                                                                                                                                                                                                                                                                                                                                                                                                                                                                                                                                                                                                                                                                                                                                                                                                                                                                                                                                                                                                                                                                                                                                                                                                                                                                                                                                                                                                                                                                                                                                                               | -0.05%<br>0.78% | 49.42%           |                  |
| FUEVN100                | 18,320                                                                                                                                                                                                                                                                                                                                                                                                                                                                                                                                                                                                                                                                                                                                                                                                                                                                                                                                                                                                                                                                                                                                                                                                                                                                                                                                                                                                                                                                                                                                                                                                                                                                                                                                                                                                                                                                                                                                                                                                                                                                                                                         | 1.16%           | 31.33%           | Fc               |
|                         | 10,520                                                                                                                                                                                                                                                                                                                                                                                                                                                                                                                                                                                                                                                                                                                                                                                                                                                                                                                                                                                                                                                                                                                                                                                                                                                                                                                                                                                                                                                                                                                                                                                                                                                                                                                                                                                                                                                                                                                                                                                                                                                                                                                         | 1.1070          | 51.5570          | Industrial Go    |
| VN30F2203               | 1,448.00                                                                                                                                                                                                                                                                                                                                                                                                                                                                                                                                                                                                                                                                                                                                                                                                                                                                                                                                                                                                                                                                                                                                                                                                                                                                                                                                                                                                                                                                                                                                                                                                                                                                                                                                                                                                                                                                                                                                                                                                                                                                                                                       | 0.53%           |                  |                  |
| VN30F2112               | 1,443.00                                                                                                                                                                                                                                                                                                                                                                                                                                                                                                                                                                                                                                                                                                                                                                                                                                                                                                                                                                                                                                                                                                                                                                                                                                                                                                                                                                                                                                                                                                                                                                                                                                                                                                                                                                                                                                                                                                                                                                                                                                                                                                                       | 1.04%           |                  |                  |
| VN30F2109               | 1,448.40                                                                                                                                                                                                                                                                                                                                                                                                                                                                                                                                                                                                                                                                                                                                                                                                                                                                                                                                                                                                                                                                                                                                                                                                                                                                                                                                                                                                                                                                                                                                                                                                                                                                                                                                                                                                                                                                                                                                                                                                                                                                                                                       | 0.33%           |                  |                  |
| VN30F2108               | 1,447.90                                                                                                                                                                                                                                                                                                                                                                                                                                                                                                                                                                                                                                                                                                                                                                                                                                                                                                                                                                                                                                                                                                                                                                                                                                                                                                                                                                                                                                                                                                                                                                                                                                                                                                                                                                                                                                                                                                                                                                                                                                                                                                                       | 0.20%           |                  | _                |
|                         |                                                                                                                                                                                                                                                                                                                                                                                                                                                                                                                                                                                                                                                                                                                                                                                                                                                                                                                                                                                                                                                                                                                                                                                                                                                                                                                                                                                                                                                                                                                                                                                                                                                                                                                                                                                                                                                                                                                                                                                                                                                                                                                                |                 |                  | Т                |
| GLOBAL MARKET           |                                                                                                                                                                                                                                                                                                                                                                                                                                                                                                                                                                                                                                                                                                                                                                                                                                                                                                                                                                                                                                                                                                                                                                                                                                                                                                                                                                                                                                                                                                                                                                                                                                                                                                                                                                                                                                                                                                                                                                                                                                                                                                                                | 1D              | YTD              |                  |
| Nikkei                  | 27,781.02                                                                                                                                                                                                                                                                                                                                                                                                                                                                                                                                                                                                                                                                                                                                                                                                                                                                                                                                                                                                                                                                                                                                                                                                                                                                                                                                                                                                                                                                                                                                                                                                                                                                                                                                                                                                                                                                                                                                                                                                                                                                                                                      | 0.14%           | 1.23%            | - China's manu   |
| Shanghai                | 3,464.29                                                                                                                                                                                                                                                                                                                                                                                                                                                                                                                                                                                                                                                                                                                                                                                                                                                                                                                                                                                                                                                                                                                                                                                                                                                                                                                                                                                                                                                                                                                                                                                                                                                                                                                                                                                                                                                                                                                                                                                                                                                                                                                       | 1.97%           | 1.46%            | Nikkei 225 gai   |
| Kospi                   | 3,223.04                                                                                                                                                                                                                                                                                                                                                                                                                                                                                                                                                                                                                                                                                                                                                                                                                                                                                                                                                                                                                                                                                                                                                                                                                                                                                                                                                                                                                                                                                                                                                                                                                                                                                                                                                                                                                                                                                                                                                                                                                                                                                                                       | 0.65%           | 12.17%           | direction with   |
| Hang Seng               | 26,148.00                                                                                                                                                                                                                                                                                                                                                                                                                                                                                                                                                                                                                                                                                                                                                                                                                                                                                                                                                                                                                                                                                                                                                                                                                                                                                                                                                                                                                                                                                                                                                                                                                                                                                                                                                                                                                                                                                                                                                                                                                                                                                                                      | 0.76%           | -3.68%           | 2,245%. Hong     |
| STI (Singapore)         | 3,161.22                                                                                                                                                                                                                                                                                                                                                                                                                                                                                                                                                                                                                                                                                                                                                                                                                                                                                                                                                                                                                                                                                                                                                                                                                                                                                                                                                                                                                                                                                                                                                                                                                                                                                                                                                                                                                                                                                                                                                                                                                                                                                                                       | -0.18%          | 10.18%           | rose 0.65%.      |
| SET (Thái Lan)          | 1,525.11                                                                                                                                                                                                                                                                                                                                                                                                                                                                                                                                                                                                                                                                                                                                                                                                                                                                                                                                                                                                                                                                                                                                                                                                                                                                                                                                                                                                                                                                                                                                                                                                                                                                                                                                                                                                                                                                                                                                                                                                                                                                                                                       | 0.21%           | 5.23%            |                  |
| Crude oil (\$/barrel)   | 72.83                                                                                                                                                                                                                                                                                                                                                                                                                                                                                                                                                                                                                                                                                                                                                                                                                                                                                                                                                                                                                                                                                                                                                                                                                                                                                                                                                                                                                                                                                                                                                                                                                                                                                                                                                                                                                                                                                                                                                                                                                                                                                                                          | -0.53%          | 50.79%           |                  |
| Gold (\$/ounce)         | 1,811.65                                                                                                                                                                                                                                                                                                                                                                                                                                                                                                                                                                                                                                                                                                                                                                                                                                                                                                                                                                                                                                                                                                                                                                                                                                                                                                                                                                                                                                                                                                                                                                                                                                                                                                                                                                                                                                                                                                                                                                                                                                                                                                                       | -0.05%          | -4.83%           |                  |
| VIETNAM ECONOMY         |                                                                                                                                                                                                                                                                                                                                                                                                                                                                                                                                                                                                                                                                                                                                                                                                                                                                                                                                                                                                                                                                                                                                                                                                                                                                                                                                                                                                                                                                                                                                                                                                                                                                                                                                                                                                                                                                                                                                                                                                                                                                                                                                | 1D (bps)        | YTD (bps)        |                  |
| Vnibor                  | 0.97%                                                                                                                                                                                                                                                                                                                                                                                                                                                                                                                                                                                                                                                                                                                                                                                                                                                                                                                                                                                                                                                                                                                                                                                                                                                                                                                                                                                                                                                                                                                                                                                                                                                                                                                                                                                                                                                                                                                                                                                                                                                                                                                          | 3               | 84               | - Generally, 7N  |
| Deposit interest 12M    | 5.60%                                                                                                                                                                                                                                                                                                                                                                                                                                                                                                                                                                                                                                                                                                                                                                                                                                                                                                                                                                                                                                                                                                                                                                                                                                                                                                                                                                                                                                                                                                                                                                                                                                                                                                                                                                                                                                                                                                                                                                                                                                                                                                                          | 0               | -20              | will reach VND   |
| 5 year-Gov. Bond        | 1.26%                                                                                                                                                                                                                                                                                                                                                                                                                                                                                                                                                                                                                                                                                                                                                                                                                                                                                                                                                                                                                                                                                                                                                                                                                                                                                                                                                                                                                                                                                                                                                                                                                                                                                                                                                                                                                                                                                                                                                                                                                                                                                                                          | -2              | 4                | by 5.6% over th  |
| ,<br>10 year-Gov. Bond  | 2.05%                                                                                                                                                                                                                                                                                                                                                                                                                                                                                                                                                                                                                                                                                                                                                                                                                                                                                                                                                                                                                                                                                                                                                                                                                                                                                                                                                                                                                                                                                                                                                                                                                                                                                                                                                                                                                                                                                                                                                                                                                                                                                                                          | -3              | 2                | capital reached  |
| USD/VND                 | 23,049                                                                                                                                                                                                                                                                                                                                                                                                                                                                                                                                                                                                                                                                                                                                                                                                                                                                                                                                                                                                                                                                                                                                                                                                                                                                                                                                                                                                                                                                                                                                                                                                                                                                                                                                                                                                                                                                                                                                                                                                                                                                                                                         | 0               | -0.56%           | increasing 12.7  |
|                         | 23,015                                                                                                                                                                                                                                                                                                                                                                                                                                                                                                                                                                                                                                                                                                                                                                                                                                                                                                                                                                                                                                                                                                                                                                                                                                                                                                                                                                                                                                                                                                                                                                                                                                                                                                                                                                                                                                                                                                                                                                                                                                                                                                                         | 0               | 4.06%            | increasing 12.7  |