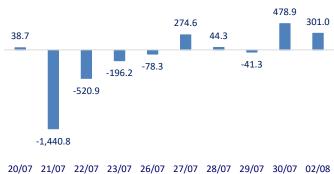

# MARKET BRIEF 8/2/2021

| SECORTIES               |                                                                                                                                                                                                                                                                                                                                                                                                                                                                                                                                                                                                                                                                                                                                                                                                                                                                                                                                                                                                                                                                                                                                                                                                                                                                                                                                                                                                                                                                                                                                                                                                                                                                                                                                                                                                                                                                                                                                                                                                                                                                                                                                |                 |                  |                  |
|-------------------------|--------------------------------------------------------------------------------------------------------------------------------------------------------------------------------------------------------------------------------------------------------------------------------------------------------------------------------------------------------------------------------------------------------------------------------------------------------------------------------------------------------------------------------------------------------------------------------------------------------------------------------------------------------------------------------------------------------------------------------------------------------------------------------------------------------------------------------------------------------------------------------------------------------------------------------------------------------------------------------------------------------------------------------------------------------------------------------------------------------------------------------------------------------------------------------------------------------------------------------------------------------------------------------------------------------------------------------------------------------------------------------------------------------------------------------------------------------------------------------------------------------------------------------------------------------------------------------------------------------------------------------------------------------------------------------------------------------------------------------------------------------------------------------------------------------------------------------------------------------------------------------------------------------------------------------------------------------------------------------------------------------------------------------------------------------------------------------------------------------------------------------|-----------------|------------------|------------------|
| VIETNAM STOCK MARKET    |                                                                                                                                                                                                                                                                                                                                                                                                                                                                                                                                                                                                                                                                                                                                                                                                                                                                                                                                                                                                                                                                                                                                                                                                                                                                                                                                                                                                                                                                                                                                                                                                                                                                                                                                                                                                                                                                                                                                                                                                                                                                                                                                | 1D              | YTD              |                  |
| VN-INDEX                | 1,314.22                                                                                                                                                                                                                                                                                                                                                                                                                                                                                                                                                                                                                                                                                                                                                                                                                                                                                                                                                                                                                                                                                                                                                                                                                                                                                                                                                                                                                                                                                                                                                                                                                                                                                                                                                                                                                                                                                                                                                                                                                                                                                                                       | 0.32%           | 19.53%           | - Foreign invest |
| VN30                    | 1,448.21                                                                                                                                                                                                                                                                                                                                                                                                                                                                                                                                                                                                                                                                                                                                                                                                                                                                                                                                                                                                                                                                                                                                                                                                                                                                                                                                                                                                                                                                                                                                                                                                                                                                                                                                                                                                                                                                                                                                                                                                                                                                                                                       | 0.07%           | 36.83%           | of August, SSI o |
| HNX                     | 314.93                                                                                                                                                                                                                                                                                                                                                                                                                                                                                                                                                                                                                                                                                                                                                                                                                                                                                                                                                                                                                                                                                                                                                                                                                                                                                                                                                                                                                                                                                                                                                                                                                                                                                                                                                                                                                                                                                                                                                                                                                                                                                                                         | 0.03%           | 59.78%           | investors on Ho  |
| UPCOM                   | 87.35                                                                                                                                                                                                                                                                                                                                                                                                                                                                                                                                                                                                                                                                                                                                                                                                                                                                                                                                                                                                                                                                                                                                                                                                                                                                                                                                                                                                                                                                                                                                                                                                                                                                                                                                                                                                                                                                                                                                                                                                                                                                                                                          | 0.48%           | 18.31%           | behind with a r  |
| Net Foreign buy (B)     | 300.97                                                                                                                                                                                                                                                                                                                                                                                                                                                                                                                                                                                                                                                                                                                                                                                                                                                                                                                                                                                                                                                                                                                                                                                                                                                                                                                                                                                                                                                                                                                                                                                                                                                                                                                                                                                                                                                                                                                                                                                                                                                                                                                         |                 |                  | On the other si  |
| Total trading value (B) | 23,601.95                                                                                                                                                                                                                                                                                                                                                                                                                                                                                                                                                                                                                                                                                                                                                                                                                                                                                                                                                                                                                                                                                                                                                                                                                                                                                                                                                                                                                                                                                                                                                                                                                                                                                                                                                                                                                                                                                                                                                                                                                                                                                                                      | -8.56%          | 37.60%           | hehind with 35   |
| INTRADAY VNINDEX        |                                                                                                                                                                                                                                                                                                                                                                                                                                                                                                                                                                                                                                                                                                                                                                                                                                                                                                                                                                                                                                                                                                                                                                                                                                                                                                                                                                                                                                                                                                                                                                                                                                                                                                                                                                                                                                                                                                                                                                                                                                                                                                                                |                 | 8/2/2021         |                  |
| 1325                    |                                                                                                                                                                                                                                                                                                                                                                                                                                                                                                                                                                                                                                                                                                                                                                                                                                                                                                                                                                                                                                                                                                                                                                                                                                                                                                                                                                                                                                                                                                                                                                                                                                                                                                                                                                                                                                                                                                                                                                                                                                                                                                                                |                 | 25               | VNINDEX (1Y)     |
|                         |                                                                                                                                                                                                                                                                                                                                                                                                                                                                                                                                                                                                                                                                                                                                                                                                                                                                                                                                                                                                                                                                                                                                                                                                                                                                                                                                                                                                                                                                                                                                                                                                                                                                                                                                                                                                                                                                                                                                                                                                                                                                                                                                | ~               |                  | 1,400            |
| 1320                    | ~~~~~~~~~~~~~~~~~~~~~~~~~~~~~~~~~~~~~~~                                                                                                                                                                                                                                                                                                                                                                                                                                                                                                                                                                                                                                                                                                                                                                                                                                                                                                                                                                                                                                                                                                                                                                                                                                                                                                                                                                                                                                                                                                                                                                                                                                                                                                                                                                                                                                                                                                                                                                                                                                                                                        | newson          | 20               | 2).00            |
| 1315                    |                                                                                                                                                                                                                                                                                                                                                                                                                                                                                                                                                                                                                                                                                                                                                                                                                                                                                                                                                                                                                                                                                                                                                                                                                                                                                                                                                                                                                                                                                                                                                                                                                                                                                                                                                                                                                                                                                                                                                                                                                                                                                                                                |                 | 15               | 1,200            |
| 1310                    |                                                                                                                                                                                                                                                                                                                                                                                                                                                                                                                                                                                                                                                                                                                                                                                                                                                                                                                                                                                                                                                                                                                                                                                                                                                                                                                                                                                                                                                                                                                                                                                                                                                                                                                                                                                                                                                                                                                                                                                                                                                                                                                                |                 | <b>1</b> 5       | 1,000            |
| $\mathbf{V}$            |                                                                                                                                                                                                                                                                                                                                                                                                                                                                                                                                                                                                                                                                                                                                                                                                                                                                                                                                                                                                                                                                                                                                                                                                                                                                                                                                                                                                                                                                                                                                                                                                                                                                                                                                                                                                                                                                                                                                                                                                                                                                                                                                |                 | 10               | 800              |
| 1305                    |                                                                                                                                                                                                                                                                                                                                                                                                                                                                                                                                                                                                                                                                                                                                                                                                                                                                                                                                                                                                                                                                                                                                                                                                                                                                                                                                                                                                                                                                                                                                                                                                                                                                                                                                                                                                                                                                                                                                                                                                                                                                                                                                |                 |                  | 800              |
| 1300                    |                                                                                                                                                                                                                                                                                                                                                                                                                                                                                                                                                                                                                                                                                                                                                                                                                                                                                                                                                                                                                                                                                                                                                                                                                                                                                                                                                                                                                                                                                                                                                                                                                                                                                                                                                                                                                                                                                                                                                                                                                                                                                                                                |                 | 5                | 600              |
| 1205                    | and the state of t |                 |                  | 400              |
| 9:00                    | and and Analytic database with database of the Standbarr                                                                                                                                                                                                                                                                                                                                                                                                                                                                                                                                                                                                                                                                                                                                                                                                                                                                                                                                                                                                                                                                                                                                                                                                                                                                                                                                                                                                                                                                                                                                                                                                                                                                                                                                                                                                                                                                                                                                                                                                                                                                       |                 | 0 <u>(15:00</u>  | 8/3 9/3 10       |
|                         |                                                                                                                                                                                                                                                                                                                                                                                                                                                                                                                                                                                                                                                                                                                                                                                                                                                                                                                                                                                                                                                                                                                                                                                                                                                                                                                                                                                                                                                                                                                                                                                                                                                                                                                                                                                                                                                                                                                                                                                                                                                                                                                                | 10              |                  | CHANGE IN PR     |
| ETF & DERIVATIVES       | 24 700                                                                                                                                                                                                                                                                                                                                                                                                                                                                                                                                                                                                                                                                                                                                                                                                                                                                                                                                                                                                                                                                                                                                                                                                                                                                                                                                                                                                                                                                                                                                                                                                                                                                                                                                                                                                                                                                                                                                                                                                                                                                                                                         | 1D              | YTD              | CHANGE IN PR     |
| E1VFVN30                | 24,700                                                                                                                                                                                                                                                                                                                                                                                                                                                                                                                                                                                                                                                                                                                                                                                                                                                                                                                                                                                                                                                                                                                                                                                                                                                                                                                                                                                                                                                                                                                                                                                                                                                                                                                                                                                                                                                                                                                                                                                                                                                                                                                         | 0.41%           | 31.38%           | Autor            |
| FUEMAV30                | 17,090                                                                                                                                                                                                                                                                                                                                                                                                                                                                                                                                                                                                                                                                                                                                                                                                                                                                                                                                                                                                                                                                                                                                                                                                                                                                                                                                                                                                                                                                                                                                                                                                                                                                                                                                                                                                                                                                                                                                                                                                                                                                                                                         | 0.53%           | 36.39%           |                  |
| FUESSV30<br>FUESSV50    | 19,290                                                                                                                                                                                                                                                                                                                                                                                                                                                                                                                                                                                                                                                                                                                                                                                                                                                                                                                                                                                                                                                                                                                                                                                                                                                                                                                                                                                                                                                                                                                                                                                                                                                                                                                                                                                                                                                                                                                                                                                                                                                                                                                         | 8.31%           | 45.04%           | Teleco           |
| FUESSVFL                | 21,100                                                                                                                                                                                                                                                                                                                                                                                                                                                                                                                                                                                                                                                                                                                                                                                                                                                                                                                                                                                                                                                                                                                                                                                                                                                                                                                                                                                                                                                                                                                                                                                                                                                                                                                                                                                                                                                                                                                                                                                                                                                                                                                         | 0.48%           | 33.54%<br>54.51% |                  |
| FUEVFVND                | 21,090<br>25,700                                                                                                                                                                                                                                                                                                                                                                                                                                                                                                                                                                                                                                                                                                                                                                                                                                                                                                                                                                                                                                                                                                                                                                                                                                                                                                                                                                                                                                                                                                                                                                                                                                                                                                                                                                                                                                                                                                                                                                                                                                                                                                               | -0.05%<br>0.78% | 49.42%           |                  |
| FUEVN100                | 18,320                                                                                                                                                                                                                                                                                                                                                                                                                                                                                                                                                                                                                                                                                                                                                                                                                                                                                                                                                                                                                                                                                                                                                                                                                                                                                                                                                                                                                                                                                                                                                                                                                                                                                                                                                                                                                                                                                                                                                                                                                                                                                                                         | 1.16%           | 31.33%           | Fc               |
|                         | 10,520                                                                                                                                                                                                                                                                                                                                                                                                                                                                                                                                                                                                                                                                                                                                                                                                                                                                                                                                                                                                                                                                                                                                                                                                                                                                                                                                                                                                                                                                                                                                                                                                                                                                                                                                                                                                                                                                                                                                                                                                                                                                                                                         | 1.1070          | 51.5570          | Industrial Go    |
| VN30F2203               | 1,448.00                                                                                                                                                                                                                                                                                                                                                                                                                                                                                                                                                                                                                                                                                                                                                                                                                                                                                                                                                                                                                                                                                                                                                                                                                                                                                                                                                                                                                                                                                                                                                                                                                                                                                                                                                                                                                                                                                                                                                                                                                                                                                                                       | 0.53%           |                  |                  |
| VN30F2112               | 1,443.00                                                                                                                                                                                                                                                                                                                                                                                                                                                                                                                                                                                                                                                                                                                                                                                                                                                                                                                                                                                                                                                                                                                                                                                                                                                                                                                                                                                                                                                                                                                                                                                                                                                                                                                                                                                                                                                                                                                                                                                                                                                                                                                       | 1.04%           |                  |                  |
| VN30F2109               | 1,448.40                                                                                                                                                                                                                                                                                                                                                                                                                                                                                                                                                                                                                                                                                                                                                                                                                                                                                                                                                                                                                                                                                                                                                                                                                                                                                                                                                                                                                                                                                                                                                                                                                                                                                                                                                                                                                                                                                                                                                                                                                                                                                                                       | 0.33%           |                  |                  |
| VN30F2108               | 1,447.90                                                                                                                                                                                                                                                                                                                                                                                                                                                                                                                                                                                                                                                                                                                                                                                                                                                                                                                                                                                                                                                                                                                                                                                                                                                                                                                                                                                                                                                                                                                                                                                                                                                                                                                                                                                                                                                                                                                                                                                                                                                                                                                       | 0.20%           |                  | _                |
|                         |                                                                                                                                                                                                                                                                                                                                                                                                                                                                                                                                                                                                                                                                                                                                                                                                                                                                                                                                                                                                                                                                                                                                                                                                                                                                                                                                                                                                                                                                                                                                                                                                                                                                                                                                                                                                                                                                                                                                                                                                                                                                                                                                |                 |                  | Т                |
| GLOBAL MARKET           |                                                                                                                                                                                                                                                                                                                                                                                                                                                                                                                                                                                                                                                                                                                                                                                                                                                                                                                                                                                                                                                                                                                                                                                                                                                                                                                                                                                                                                                                                                                                                                                                                                                                                                                                                                                                                                                                                                                                                                                                                                                                                                                                | 1D              | YTD              |                  |
| Nikkei                  | 27,781.02                                                                                                                                                                                                                                                                                                                                                                                                                                                                                                                                                                                                                                                                                                                                                                                                                                                                                                                                                                                                                                                                                                                                                                                                                                                                                                                                                                                                                                                                                                                                                                                                                                                                                                                                                                                                                                                                                                                                                                                                                                                                                                                      | 0.14%           | 1.23%            | - China's manu   |
| Shanghai                | 3,464.29                                                                                                                                                                                                                                                                                                                                                                                                                                                                                                                                                                                                                                                                                                                                                                                                                                                                                                                                                                                                                                                                                                                                                                                                                                                                                                                                                                                                                                                                                                                                                                                                                                                                                                                                                                                                                                                                                                                                                                                                                                                                                                                       | 1.97%           | 1.46%            | Nikkei 225 gai   |
| Kospi                   | 3,223.04                                                                                                                                                                                                                                                                                                                                                                                                                                                                                                                                                                                                                                                                                                                                                                                                                                                                                                                                                                                                                                                                                                                                                                                                                                                                                                                                                                                                                                                                                                                                                                                                                                                                                                                                                                                                                                                                                                                                                                                                                                                                                                                       | 0.65%           | 12.17%           | direction with   |
| Hang Seng               | 26,148.00                                                                                                                                                                                                                                                                                                                                                                                                                                                                                                                                                                                                                                                                                                                                                                                                                                                                                                                                                                                                                                                                                                                                                                                                                                                                                                                                                                                                                                                                                                                                                                                                                                                                                                                                                                                                                                                                                                                                                                                                                                                                                                                      | 0.76%           | -3.68%           | 2,245%. Hong     |
| STI (Singapore)         | 3,161.22                                                                                                                                                                                                                                                                                                                                                                                                                                                                                                                                                                                                                                                                                                                                                                                                                                                                                                                                                                                                                                                                                                                                                                                                                                                                                                                                                                                                                                                                                                                                                                                                                                                                                                                                                                                                                                                                                                                                                                                                                                                                                                                       | -0.18%          | 10.18%           | rose 0.65%.      |
| SET (Thái Lan)          | 1,525.11                                                                                                                                                                                                                                                                                                                                                                                                                                                                                                                                                                                                                                                                                                                                                                                                                                                                                                                                                                                                                                                                                                                                                                                                                                                                                                                                                                                                                                                                                                                                                                                                                                                                                                                                                                                                                                                                                                                                                                                                                                                                                                                       | 0.21%           | 5.23%            |                  |
| Crude oil (\$/barrel)   | 72.83                                                                                                                                                                                                                                                                                                                                                                                                                                                                                                                                                                                                                                                                                                                                                                                                                                                                                                                                                                                                                                                                                                                                                                                                                                                                                                                                                                                                                                                                                                                                                                                                                                                                                                                                                                                                                                                                                                                                                                                                                                                                                                                          | -0.53%          | 50.79%           |                  |
| Gold (\$/ounce)         | 1,811.65                                                                                                                                                                                                                                                                                                                                                                                                                                                                                                                                                                                                                                                                                                                                                                                                                                                                                                                                                                                                                                                                                                                                                                                                                                                                                                                                                                                                                                                                                                                                                                                                                                                                                                                                                                                                                                                                                                                                                                                                                                                                                                                       | -0.05%          | -4.83%           |                  |
| VIETNAM ECONOMY         |                                                                                                                                                                                                                                                                                                                                                                                                                                                                                                                                                                                                                                                                                                                                                                                                                                                                                                                                                                                                                                                                                                                                                                                                                                                                                                                                                                                                                                                                                                                                                                                                                                                                                                                                                                                                                                                                                                                                                                                                                                                                                                                                | 1D (bps)        | YTD (bps)        |                  |
| Vnibor                  | 0.97%                                                                                                                                                                                                                                                                                                                                                                                                                                                                                                                                                                                                                                                                                                                                                                                                                                                                                                                                                                                                                                                                                                                                                                                                                                                                                                                                                                                                                                                                                                                                                                                                                                                                                                                                                                                                                                                                                                                                                                                                                                                                                                                          | 3               | 84               | - Generally, 7N  |
| Deposit interest 12M    | 5.60%                                                                                                                                                                                                                                                                                                                                                                                                                                                                                                                                                                                                                                                                                                                                                                                                                                                                                                                                                                                                                                                                                                                                                                                                                                                                                                                                                                                                                                                                                                                                                                                                                                                                                                                                                                                                                                                                                                                                                                                                                                                                                                                          | 0               | -20              | will reach VND   |
| 5 year-Gov. Bond        | 1.26%                                                                                                                                                                                                                                                                                                                                                                                                                                                                                                                                                                                                                                                                                                                                                                                                                                                                                                                                                                                                                                                                                                                                                                                                                                                                                                                                                                                                                                                                                                                                                                                                                                                                                                                                                                                                                                                                                                                                                                                                                                                                                                                          | -2              | 4                | by 5.6% over th  |
| ,<br>10 year-Gov. Bond  | 2.05%                                                                                                                                                                                                                                                                                                                                                                                                                                                                                                                                                                                                                                                                                                                                                                                                                                                                                                                                                                                                                                                                                                                                                                                                                                                                                                                                                                                                                                                                                                                                                                                                                                                                                                                                                                                                                                                                                                                                                                                                                                                                                                                          | -3              | 2                | capital reached  |
| USD/VND                 | 23,049                                                                                                                                                                                                                                                                                                                                                                                                                                                                                                                                                                                                                                                                                                                                                                                                                                                                                                                                                                                                                                                                                                                                                                                                                                                                                                                                                                                                                                                                                                                                                                                                                                                                                                                                                                                                                                                                                                                                                                                                                                                                                                                         | 0               | -0.56%           | increasing 12.7  |
|                         | 23,015                                                                                                                                                                                                                                                                                                                                                                                                                                                                                                                                                                                                                                                                                                                                                                                                                                                                                                                                                                                                                                                                                                                                                                                                                                                                                                                                                                                                                                                                                                                                                                                                                                                                                                                                                                                                                                                                                                                                                                                                                                                                                                                         | 0               | 4.06%            | increasing 12.7  |