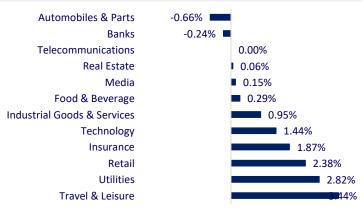

# MARKET BRIEF 8/2/2021

| SECORTIES               |                                                                                                                                                                                                                                                                                                                                                                                                                                                                                                                                                                                                                                                                                                                                                                                                                                                                                                                                                                                                                                                                                                                                                                                                                                                                                                                                                                                                                                                                                                                                                                                                                                                                                                                                                                                                                                                                                                                                                                                                                                                                                                                                |                 |                  |                  |
|-------------------------|--------------------------------------------------------------------------------------------------------------------------------------------------------------------------------------------------------------------------------------------------------------------------------------------------------------------------------------------------------------------------------------------------------------------------------------------------------------------------------------------------------------------------------------------------------------------------------------------------------------------------------------------------------------------------------------------------------------------------------------------------------------------------------------------------------------------------------------------------------------------------------------------------------------------------------------------------------------------------------------------------------------------------------------------------------------------------------------------------------------------------------------------------------------------------------------------------------------------------------------------------------------------------------------------------------------------------------------------------------------------------------------------------------------------------------------------------------------------------------------------------------------------------------------------------------------------------------------------------------------------------------------------------------------------------------------------------------------------------------------------------------------------------------------------------------------------------------------------------------------------------------------------------------------------------------------------------------------------------------------------------------------------------------------------------------------------------------------------------------------------------------|-----------------|------------------|------------------|
| VIETNAM STOCK MARKET    |                                                                                                                                                                                                                                                                                                                                                                                                                                                                                                                                                                                                                                                                                                                                                                                                                                                                                                                                                                                                                                                                                                                                                                                                                                                                                                                                                                                                                                                                                                                                                                                                                                                                                                                                                                                                                                                                                                                                                                                                                                                                                                                                | 1D              | YTD              |                  |
| VN-INDEX                | 1,314.22                                                                                                                                                                                                                                                                                                                                                                                                                                                                                                                                                                                                                                                                                                                                                                                                                                                                                                                                                                                                                                                                                                                                                                                                                                                                                                                                                                                                                                                                                                                                                                                                                                                                                                                                                                                                                                                                                                                                                                                                                                                                                                                       | 0.32%           | 19.53%           | - Foreign invest |
| VN30                    | 1,448.21                                                                                                                                                                                                                                                                                                                                                                                                                                                                                                                                                                                                                                                                                                                                                                                                                                                                                                                                                                                                                                                                                                                                                                                                                                                                                                                                                                                                                                                                                                                                                                                                                                                                                                                                                                                                                                                                                                                                                                                                                                                                                                                       | 0.07%           | 36.83%           | of August, SSI o |
| HNX                     | 314.93                                                                                                                                                                                                                                                                                                                                                                                                                                                                                                                                                                                                                                                                                                                                                                                                                                                                                                                                                                                                                                                                                                                                                                                                                                                                                                                                                                                                                                                                                                                                                                                                                                                                                                                                                                                                                                                                                                                                                                                                                                                                                                                         | 0.03%           | 59.78%           | investors on Ho  |
| UPCOM                   | 87.35                                                                                                                                                                                                                                                                                                                                                                                                                                                                                                                                                                                                                                                                                                                                                                                                                                                                                                                                                                                                                                                                                                                                                                                                                                                                                                                                                                                                                                                                                                                                                                                                                                                                                                                                                                                                                                                                                                                                                                                                                                                                                                                          | 0.48%           | 18.31%           | behind with a r  |
| Net Foreign buy (B)     | 300.97                                                                                                                                                                                                                                                                                                                                                                                                                                                                                                                                                                                                                                                                                                                                                                                                                                                                                                                                                                                                                                                                                                                                                                                                                                                                                                                                                                                                                                                                                                                                                                                                                                                                                                                                                                                                                                                                                                                                                                                                                                                                                                                         |                 |                  | On the other si  |
| Total trading value (B) | 23,601.95                                                                                                                                                                                                                                                                                                                                                                                                                                                                                                                                                                                                                                                                                                                                                                                                                                                                                                                                                                                                                                                                                                                                                                                                                                                                                                                                                                                                                                                                                                                                                                                                                                                                                                                                                                                                                                                                                                                                                                                                                                                                                                                      | -8.56%          | 37.60%           | hehind with 35   |
| INTRADAY VNINDEX        |                                                                                                                                                                                                                                                                                                                                                                                                                                                                                                                                                                                                                                                                                                                                                                                                                                                                                                                                                                                                                                                                                                                                                                                                                                                                                                                                                                                                                                                                                                                                                                                                                                                                                                                                                                                                                                                                                                                                                                                                                                                                                                                                |                 | 8/2/2021         |                  |
| 1325                    |                                                                                                                                                                                                                                                                                                                                                                                                                                                                                                                                                                                                                                                                                                                                                                                                                                                                                                                                                                                                                                                                                                                                                                                                                                                                                                                                                                                                                                                                                                                                                                                                                                                                                                                                                                                                                                                                                                                                                                                                                                                                                                                                |                 | 25               | VNINDEX (1Y)     |
|                         |                                                                                                                                                                                                                                                                                                                                                                                                                                                                                                                                                                                                                                                                                                                                                                                                                                                                                                                                                                                                                                                                                                                                                                                                                                                                                                                                                                                                                                                                                                                                                                                                                                                                                                                                                                                                                                                                                                                                                                                                                                                                                                                                | ~               |                  | 1,400            |
| 1320                    | ~~~~~~~~~~~~~~~~~~~~~~~~~~~~~~~~~~~~~~~                                                                                                                                                                                                                                                                                                                                                                                                                                                                                                                                                                                                                                                                                                                                                                                                                                                                                                                                                                                                                                                                                                                                                                                                                                                                                                                                                                                                                                                                                                                                                                                                                                                                                                                                                                                                                                                                                                                                                                                                                                                                                        | newson          | 20               | 2).00            |
| 1315                    |                                                                                                                                                                                                                                                                                                                                                                                                                                                                                                                                                                                                                                                                                                                                                                                                                                                                                                                                                                                                                                                                                                                                                                                                                                                                                                                                                                                                                                                                                                                                                                                                                                                                                                                                                                                                                                                                                                                                                                                                                                                                                                                                |                 | 15               | 1,200            |
| 1310                    |                                                                                                                                                                                                                                                                                                                                                                                                                                                                                                                                                                                                                                                                                                                                                                                                                                                                                                                                                                                                                                                                                                                                                                                                                                                                                                                                                                                                                                                                                                                                                                                                                                                                                                                                                                                                                                                                                                                                                                                                                                                                                                                                |                 | <b>1</b> 5       | 1,000            |
| $\mathbf{V}$            |                                                                                                                                                                                                                                                                                                                                                                                                                                                                                                                                                                                                                                                                                                                                                                                                                                                                                                                                                                                                                                                                                                                                                                                                                                                                                                                                                                                                                                                                                                                                                                                                                                                                                                                                                                                                                                                                                                                                                                                                                                                                                                                                |                 | 10               | 800              |
| 1305                    |                                                                                                                                                                                                                                                                                                                                                                                                                                                                                                                                                                                                                                                                                                                                                                                                                                                                                                                                                                                                                                                                                                                                                                                                                                                                                                                                                                                                                                                                                                                                                                                                                                                                                                                                                                                                                                                                                                                                                                                                                                                                                                                                |                 |                  | 800              |
| 1300                    |                                                                                                                                                                                                                                                                                                                                                                                                                                                                                                                                                                                                                                                                                                                                                                                                                                                                                                                                                                                                                                                                                                                                                                                                                                                                                                                                                                                                                                                                                                                                                                                                                                                                                                                                                                                                                                                                                                                                                                                                                                                                                                                                |                 | 5                | 600              |
| 1205                    | and the state of t |                 |                  | 400              |
| 9:00                    | and and Analytic database with database of the Standbarr                                                                                                                                                                                                                                                                                                                                                                                                                                                                                                                                                                                                                                                                                                                                                                                                                                                                                                                                                                                                                                                                                                                                                                                                                                                                                                                                                                                                                                                                                                                                                                                                                                                                                                                                                                                                                                                                                                                                                                                                                                                                       |                 | 0 <u>(15:00</u>  | 8/3 9/3 10       |
|                         |                                                                                                                                                                                                                                                                                                                                                                                                                                                                                                                                                                                                                                                                                                                                                                                                                                                                                                                                                                                                                                                                                                                                                                                                                                                                                                                                                                                                                                                                                                                                                                                                                                                                                                                                                                                                                                                                                                                                                                                                                                                                                                                                | 10              |                  | CHANGE IN PR     |
| ETF & DERIVATIVES       | 24 700                                                                                                                                                                                                                                                                                                                                                                                                                                                                                                                                                                                                                                                                                                                                                                                                                                                                                                                                                                                                                                                                                                                                                                                                                                                                                                                                                                                                                                                                                                                                                                                                                                                                                                                                                                                                                                                                                                                                                                                                                                                                                                                         | 1D              | YTD              | CHANGE IN PR     |
| E1VFVN30                | 24,700                                                                                                                                                                                                                                                                                                                                                                                                                                                                                                                                                                                                                                                                                                                                                                                                                                                                                                                                                                                                                                                                                                                                                                                                                                                                                                                                                                                                                                                                                                                                                                                                                                                                                                                                                                                                                                                                                                                                                                                                                                                                                                                         | 0.41%           | 31.38%           | Autor            |
| FUEMAV30                | 17,090                                                                                                                                                                                                                                                                                                                                                                                                                                                                                                                                                                                                                                                                                                                                                                                                                                                                                                                                                                                                                                                                                                                                                                                                                                                                                                                                                                                                                                                                                                                                                                                                                                                                                                                                                                                                                                                                                                                                                                                                                                                                                                                         | 0.53%           | 36.39%           |                  |
| FUESSV30<br>FUESSV50    | 19,290                                                                                                                                                                                                                                                                                                                                                                                                                                                                                                                                                                                                                                                                                                                                                                                                                                                                                                                                                                                                                                                                                                                                                                                                                                                                                                                                                                                                                                                                                                                                                                                                                                                                                                                                                                                                                                                                                                                                                                                                                                                                                                                         | 8.31%           | 45.04%           | Teleco           |
| FUESSVFL                | 21,100                                                                                                                                                                                                                                                                                                                                                                                                                                                                                                                                                                                                                                                                                                                                                                                                                                                                                                                                                                                                                                                                                                                                                                                                                                                                                                                                                                                                                                                                                                                                                                                                                                                                                                                                                                                                                                                                                                                                                                                                                                                                                                                         | 0.48%           | 33.54%<br>54.51% |                  |
| FUEVFVND                | 21,090<br>25,700                                                                                                                                                                                                                                                                                                                                                                                                                                                                                                                                                                                                                                                                                                                                                                                                                                                                                                                                                                                                                                                                                                                                                                                                                                                                                                                                                                                                                                                                                                                                                                                                                                                                                                                                                                                                                                                                                                                                                                                                                                                                                                               | -0.05%<br>0.78% | 49.42%           |                  |
| FUEVN100                | 18,320                                                                                                                                                                                                                                                                                                                                                                                                                                                                                                                                                                                                                                                                                                                                                                                                                                                                                                                                                                                                                                                                                                                                                                                                                                                                                                                                                                                                                                                                                                                                                                                                                                                                                                                                                                                                                                                                                                                                                                                                                                                                                                                         | 1.16%           | 31.33%           | Fc               |
|                         | 10,520                                                                                                                                                                                                                                                                                                                                                                                                                                                                                                                                                                                                                                                                                                                                                                                                                                                                                                                                                                                                                                                                                                                                                                                                                                                                                                                                                                                                                                                                                                                                                                                                                                                                                                                                                                                                                                                                                                                                                                                                                                                                                                                         | 1.1070          | 51.5570          | Industrial Go    |
| VN30F2203               | 1,448.00                                                                                                                                                                                                                                                                                                                                                                                                                                                                                                                                                                                                                                                                                                                                                                                                                                                                                                                                                                                                                                                                                                                                                                                                                                                                                                                                                                                                                                                                                                                                                                                                                                                                                                                                                                                                                                                                                                                                                                                                                                                                                                                       | 0.53%           |                  |                  |
| VN30F2112               | 1,443.00                                                                                                                                                                                                                                                                                                                                                                                                                                                                                                                                                                                                                                                                                                                                                                                                                                                                                                                                                                                                                                                                                                                                                                                                                                                                                                                                                                                                                                                                                                                                                                                                                                                                                                                                                                                                                                                                                                                                                                                                                                                                                                                       | 1.04%           |                  |                  |
| VN30F2109               | 1,448.40                                                                                                                                                                                                                                                                                                                                                                                                                                                                                                                                                                                                                                                                                                                                                                                                                                                                                                                                                                                                                                                                                                                                                                                                                                                                                                                                                                                                                                                                                                                                                                                                                                                                                                                                                                                                                                                                                                                                                                                                                                                                                                                       | 0.33%           |                  |                  |
| VN30F2108               | 1,447.90                                                                                                                                                                                                                                                                                                                                                                                                                                                                                                                                                                                                                                                                                                                                                                                                                                                                                                                                                                                                                                                                                                                                                                                                                                                                                                                                                                                                                                                                                                                                                                                                                                                                                                                                                                                                                                                                                                                                                                                                                                                                                                                       | 0.20%           |                  | _                |
|                         |                                                                                                                                                                                                                                                                                                                                                                                                                                                                                                                                                                                                                                                                                                                                                                                                                                                                                                                                                                                                                                                                                                                                                                                                                                                                                                                                                                                                                                                                                                                                                                                                                                                                                                                                                                                                                                                                                                                                                                                                                                                                                                                                |                 |                  | Т                |
| GLOBAL MARKET           |                                                                                                                                                                                                                                                                                                                                                                                                                                                                                                                                                                                                                                                                                                                                                                                                                                                                                                                                                                                                                                                                                                                                                                                                                                                                                                                                                                                                                                                                                                                                                                                                                                                                                                                                                                                                                                                                                                                                                                                                                                                                                                                                | 1D              | YTD              |                  |
| Nikkei                  | 27,781.02                                                                                                                                                                                                                                                                                                                                                                                                                                                                                                                                                                                                                                                                                                                                                                                                                                                                                                                                                                                                                                                                                                                                                                                                                                                                                                                                                                                                                                                                                                                                                                                                                                                                                                                                                                                                                                                                                                                                                                                                                                                                                                                      | 0.14%           | 1.23%            | - China's manu   |
| Shanghai                | 3,464.29                                                                                                                                                                                                                                                                                                                                                                                                                                                                                                                                                                                                                                                                                                                                                                                                                                                                                                                                                                                                                                                                                                                                                                                                                                                                                                                                                                                                                                                                                                                                                                                                                                                                                                                                                                                                                                                                                                                                                                                                                                                                                                                       | 1.97%           | 1.46%            | Nikkei 225 gai   |
| Kospi                   | 3,223.04                                                                                                                                                                                                                                                                                                                                                                                                                                                                                                                                                                                                                                                                                                                                                                                                                                                                                                                                                                                                                                                                                                                                                                                                                                                                                                                                                                                                                                                                                                                                                                                                                                                                                                                                                                                                                                                                                                                                                                                                                                                                                                                       | 0.65%           | 12.17%           | direction with   |
| Hang Seng               | 26,148.00                                                                                                                                                                                                                                                                                                                                                                                                                                                                                                                                                                                                                                                                                                                                                                                                                                                                                                                                                                                                                                                                                                                                                                                                                                                                                                                                                                                                                                                                                                                                                                                                                                                                                                                                                                                                                                                                                                                                                                                                                                                                                                                      | 0.76%           | -3.68%           | 2,245%. Hong     |
| STI (Singapore)         | 3,161.22                                                                                                                                                                                                                                                                                                                                                                                                                                                                                                                                                                                                                                                                                                                                                                                                                                                                                                                                                                                                                                                                                                                                                                                                                                                                                                                                                                                                                                                                                                                                                                                                                                                                                                                                                                                                                                                                                                                                                                                                                                                                                                                       | -0.18%          | 10.18%           | rose 0.65%.      |
| SET (Thái Lan)          | 1,525.11                                                                                                                                                                                                                                                                                                                                                                                                                                                                                                                                                                                                                                                                                                                                                                                                                                                                                                                                                                                                                                                                                                                                                                                                                                                                                                                                                                                                                                                                                                                                                                                                                                                                                                                                                                                                                                                                                                                                                                                                                                                                                                                       | 0.21%           | 5.23%            |                  |
| Crude oil (\$/barrel)   | 72.83                                                                                                                                                                                                                                                                                                                                                                                                                                                                                                                                                                                                                                                                                                                                                                                                                                                                                                                                                                                                                                                                                                                                                                                                                                                                                                                                                                                                                                                                                                                                                                                                                                                                                                                                                                                                                                                                                                                                                                                                                                                                                                                          | -0.53%          | 50.79%           |                  |
| Gold (\$/ounce)         | 1,811.65                                                                                                                                                                                                                                                                                                                                                                                                                                                                                                                                                                                                                                                                                                                                                                                                                                                                                                                                                                                                                                                                                                                                                                                                                                                                                                                                                                                                                                                                                                                                                                                                                                                                                                                                                                                                                                                                                                                                                                                                                                                                                                                       | -0.05%          | -4.83%           |                  |
| VIETNAM ECONOMY         |                                                                                                                                                                                                                                                                                                                                                                                                                                                                                                                                                                                                                                                                                                                                                                                                                                                                                                                                                                                                                                                                                                                                                                                                                                                                                                                                                                                                                                                                                                                                                                                                                                                                                                                                                                                                                                                                                                                                                                                                                                                                                                                                | 1D (bps)        | YTD (bps)        |                  |
| Vnibor                  | 0.97%                                                                                                                                                                                                                                                                                                                                                                                                                                                                                                                                                                                                                                                                                                                                                                                                                                                                                                                                                                                                                                                                                                                                                                                                                                                                                                                                                                                                                                                                                                                                                                                                                                                                                                                                                                                                                                                                                                                                                                                                                                                                                                                          | 3               | 84               | - Generally, 7N  |
| Deposit interest 12M    | 5.60%                                                                                                                                                                                                                                                                                                                                                                                                                                                                                                                                                                                                                                                                                                                                                                                                                                                                                                                                                                                                                                                                                                                                                                                                                                                                                                                                                                                                                                                                                                                                                                                                                                                                                                                                                                                                                                                                                                                                                                                                                                                                                                                          | 0               | -20              | will reach VND   |
| 5 year-Gov. Bond        | 1.26%                                                                                                                                                                                                                                                                                                                                                                                                                                                                                                                                                                                                                                                                                                                                                                                                                                                                                                                                                                                                                                                                                                                                                                                                                                                                                                                                                                                                                                                                                                                                                                                                                                                                                                                                                                                                                                                                                                                                                                                                                                                                                                                          | -2              | 4                | by 5.6% over th  |
| ,<br>10 year-Gov. Bond  | 2.05%                                                                                                                                                                                                                                                                                                                                                                                                                                                                                                                                                                                                                                                                                                                                                                                                                                                                                                                                                                                                                                                                                                                                                                                                                                                                                                                                                                                                                                                                                                                                                                                                                                                                                                                                                                                                                                                                                                                                                                                                                                                                                                                          | -3              | 2                | capital reached  |
| USD/VND                 | 23,049                                                                                                                                                                                                                                                                                                                                                                                                                                                                                                                                                                                                                                                                                                                                                                                                                                                                                                                                                                                                                                                                                                                                                                                                                                                                                                                                                                                                                                                                                                                                                                                                                                                                                                                                                                                                                                                                                                                                                                                                                                                                                                                         | 0               | -0.56%           | increasing 12.7  |
|                         | 23,015                                                                                                                                                                                                                                                                                                                                                                                                                                                                                                                                                                                                                                                                                                                                                                                                                                                                                                                                                                                                                                                                                                                                                                                                                                                                                                                                                                                                                                                                                                                                                                                                                                                                                                                                                                                                                                                                                                                                                                                                                                                                                                                         | 0               | 4.06%            | increasing 12.7  |