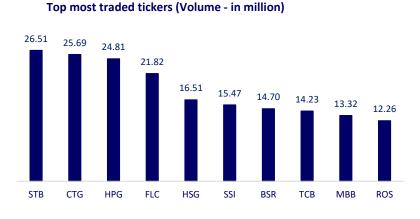

# MARKET BRIEF 8/2/2021

| SECORTIES               |                                                                                                                                                                                                                                                                                                                                                                                                                                                                                                                                                                                                                                                                                                                                                                                                                                                                                                                                                                                                                                                                                                                                                                                                                                                                                                                                                                                                                                                                                                                                                                                                                                                                                                                                                                                                                                                                                                                                                                                                                                                                                                                                |                 |                  |                  |
|-------------------------|--------------------------------------------------------------------------------------------------------------------------------------------------------------------------------------------------------------------------------------------------------------------------------------------------------------------------------------------------------------------------------------------------------------------------------------------------------------------------------------------------------------------------------------------------------------------------------------------------------------------------------------------------------------------------------------------------------------------------------------------------------------------------------------------------------------------------------------------------------------------------------------------------------------------------------------------------------------------------------------------------------------------------------------------------------------------------------------------------------------------------------------------------------------------------------------------------------------------------------------------------------------------------------------------------------------------------------------------------------------------------------------------------------------------------------------------------------------------------------------------------------------------------------------------------------------------------------------------------------------------------------------------------------------------------------------------------------------------------------------------------------------------------------------------------------------------------------------------------------------------------------------------------------------------------------------------------------------------------------------------------------------------------------------------------------------------------------------------------------------------------------|-----------------|------------------|------------------|
| VIETNAM STOCK MARKET    |                                                                                                                                                                                                                                                                                                                                                                                                                                                                                                                                                                                                                                                                                                                                                                                                                                                                                                                                                                                                                                                                                                                                                                                                                                                                                                                                                                                                                                                                                                                                                                                                                                                                                                                                                                                                                                                                                                                                                                                                                                                                                                                                | 1D              | YTD              |                  |
| VN-INDEX                | 1,314.22                                                                                                                                                                                                                                                                                                                                                                                                                                                                                                                                                                                                                                                                                                                                                                                                                                                                                                                                                                                                                                                                                                                                                                                                                                                                                                                                                                                                                                                                                                                                                                                                                                                                                                                                                                                                                                                                                                                                                                                                                                                                                                                       | 0.32%           | 19.53%           | - Foreign invest |
| VN30                    | 1,448.21                                                                                                                                                                                                                                                                                                                                                                                                                                                                                                                                                                                                                                                                                                                                                                                                                                                                                                                                                                                                                                                                                                                                                                                                                                                                                                                                                                                                                                                                                                                                                                                                                                                                                                                                                                                                                                                                                                                                                                                                                                                                                                                       | 0.07%           | 36.83%           | of August, SSI o |
| HNX                     | 314.93                                                                                                                                                                                                                                                                                                                                                                                                                                                                                                                                                                                                                                                                                                                                                                                                                                                                                                                                                                                                                                                                                                                                                                                                                                                                                                                                                                                                                                                                                                                                                                                                                                                                                                                                                                                                                                                                                                                                                                                                                                                                                                                         | 0.03%           | 59.78%           | investors on Ho  |
| UPCOM                   | 87.35                                                                                                                                                                                                                                                                                                                                                                                                                                                                                                                                                                                                                                                                                                                                                                                                                                                                                                                                                                                                                                                                                                                                                                                                                                                                                                                                                                                                                                                                                                                                                                                                                                                                                                                                                                                                                                                                                                                                                                                                                                                                                                                          | 0.48%           | 18.31%           | behind with a r  |
| Net Foreign buy (B)     | 300.97                                                                                                                                                                                                                                                                                                                                                                                                                                                                                                                                                                                                                                                                                                                                                                                                                                                                                                                                                                                                                                                                                                                                                                                                                                                                                                                                                                                                                                                                                                                                                                                                                                                                                                                                                                                                                                                                                                                                                                                                                                                                                                                         |                 |                  | On the other si  |
| Total trading value (B) | 23,601.95                                                                                                                                                                                                                                                                                                                                                                                                                                                                                                                                                                                                                                                                                                                                                                                                                                                                                                                                                                                                                                                                                                                                                                                                                                                                                                                                                                                                                                                                                                                                                                                                                                                                                                                                                                                                                                                                                                                                                                                                                                                                                                                      | -8.56%          | 37.60%           | hehind with 35   |
| INTRADAY VNINDEX        |                                                                                                                                                                                                                                                                                                                                                                                                                                                                                                                                                                                                                                                                                                                                                                                                                                                                                                                                                                                                                                                                                                                                                                                                                                                                                                                                                                                                                                                                                                                                                                                                                                                                                                                                                                                                                                                                                                                                                                                                                                                                                                                                |                 | 8/2/2021         |                  |
| 1325                    |                                                                                                                                                                                                                                                                                                                                                                                                                                                                                                                                                                                                                                                                                                                                                                                                                                                                                                                                                                                                                                                                                                                                                                                                                                                                                                                                                                                                                                                                                                                                                                                                                                                                                                                                                                                                                                                                                                                                                                                                                                                                                                                                |                 | 25               | VNINDEX (1Y)     |
|                         |                                                                                                                                                                                                                                                                                                                                                                                                                                                                                                                                                                                                                                                                                                                                                                                                                                                                                                                                                                                                                                                                                                                                                                                                                                                                                                                                                                                                                                                                                                                                                                                                                                                                                                                                                                                                                                                                                                                                                                                                                                                                                                                                | ~               |                  | 1,400            |
| 1320                    | ~~~~~~~~~~~~~~~~~~~~~~~~~~~~~~~~~~~~~~~                                                                                                                                                                                                                                                                                                                                                                                                                                                                                                                                                                                                                                                                                                                                                                                                                                                                                                                                                                                                                                                                                                                                                                                                                                                                                                                                                                                                                                                                                                                                                                                                                                                                                                                                                                                                                                                                                                                                                                                                                                                                                        | newson          | 20               | 2).00            |
| 1315                    |                                                                                                                                                                                                                                                                                                                                                                                                                                                                                                                                                                                                                                                                                                                                                                                                                                                                                                                                                                                                                                                                                                                                                                                                                                                                                                                                                                                                                                                                                                                                                                                                                                                                                                                                                                                                                                                                                                                                                                                                                                                                                                                                |                 | 15               | 1,200            |
| 1310                    |                                                                                                                                                                                                                                                                                                                                                                                                                                                                                                                                                                                                                                                                                                                                                                                                                                                                                                                                                                                                                                                                                                                                                                                                                                                                                                                                                                                                                                                                                                                                                                                                                                                                                                                                                                                                                                                                                                                                                                                                                                                                                                                                |                 | <b>1</b> 5       | 1,000            |
| $\mathbf{V}$            |                                                                                                                                                                                                                                                                                                                                                                                                                                                                                                                                                                                                                                                                                                                                                                                                                                                                                                                                                                                                                                                                                                                                                                                                                                                                                                                                                                                                                                                                                                                                                                                                                                                                                                                                                                                                                                                                                                                                                                                                                                                                                                                                |                 | 10               | 800              |
| 1305                    |                                                                                                                                                                                                                                                                                                                                                                                                                                                                                                                                                                                                                                                                                                                                                                                                                                                                                                                                                                                                                                                                                                                                                                                                                                                                                                                                                                                                                                                                                                                                                                                                                                                                                                                                                                                                                                                                                                                                                                                                                                                                                                                                |                 |                  | 800              |
| 1300                    |                                                                                                                                                                                                                                                                                                                                                                                                                                                                                                                                                                                                                                                                                                                                                                                                                                                                                                                                                                                                                                                                                                                                                                                                                                                                                                                                                                                                                                                                                                                                                                                                                                                                                                                                                                                                                                                                                                                                                                                                                                                                                                                                |                 | 5                | 600              |
| 1205                    | and the state of t |                 |                  | 400              |
| 9:00                    | and and Analytic database with database of the Standbarr                                                                                                                                                                                                                                                                                                                                                                                                                                                                                                                                                                                                                                                                                                                                                                                                                                                                                                                                                                                                                                                                                                                                                                                                                                                                                                                                                                                                                                                                                                                                                                                                                                                                                                                                                                                                                                                                                                                                                                                                                                                                       |                 | 0 <u>(15:00</u>  | 8/3 9/3 10       |
|                         |                                                                                                                                                                                                                                                                                                                                                                                                                                                                                                                                                                                                                                                                                                                                                                                                                                                                                                                                                                                                                                                                                                                                                                                                                                                                                                                                                                                                                                                                                                                                                                                                                                                                                                                                                                                                                                                                                                                                                                                                                                                                                                                                | 10              |                  | CHANGE IN PR     |
| ETF & DERIVATIVES       | 24 700                                                                                                                                                                                                                                                                                                                                                                                                                                                                                                                                                                                                                                                                                                                                                                                                                                                                                                                                                                                                                                                                                                                                                                                                                                                                                                                                                                                                                                                                                                                                                                                                                                                                                                                                                                                                                                                                                                                                                                                                                                                                                                                         | 1D              | YTD              | CHANGE IN PR     |
| E1VFVN30                | 24,700                                                                                                                                                                                                                                                                                                                                                                                                                                                                                                                                                                                                                                                                                                                                                                                                                                                                                                                                                                                                                                                                                                                                                                                                                                                                                                                                                                                                                                                                                                                                                                                                                                                                                                                                                                                                                                                                                                                                                                                                                                                                                                                         | 0.41%           | 31.38%           | Autor            |
| FUEMAV30                | 17,090                                                                                                                                                                                                                                                                                                                                                                                                                                                                                                                                                                                                                                                                                                                                                                                                                                                                                                                                                                                                                                                                                                                                                                                                                                                                                                                                                                                                                                                                                                                                                                                                                                                                                                                                                                                                                                                                                                                                                                                                                                                                                                                         | 0.53%           | 36.39%           |                  |
| FUESSV30<br>FUESSV50    | 19,290                                                                                                                                                                                                                                                                                                                                                                                                                                                                                                                                                                                                                                                                                                                                                                                                                                                                                                                                                                                                                                                                                                                                                                                                                                                                                                                                                                                                                                                                                                                                                                                                                                                                                                                                                                                                                                                                                                                                                                                                                                                                                                                         | 8.31%           | 45.04%           | Teleco           |
| FUESSVFL                | 21,100                                                                                                                                                                                                                                                                                                                                                                                                                                                                                                                                                                                                                                                                                                                                                                                                                                                                                                                                                                                                                                                                                                                                                                                                                                                                                                                                                                                                                                                                                                                                                                                                                                                                                                                                                                                                                                                                                                                                                                                                                                                                                                                         | 0.48%           | 33.54%<br>54.51% |                  |
| FUEVFVND                | 21,090<br>25,700                                                                                                                                                                                                                                                                                                                                                                                                                                                                                                                                                                                                                                                                                                                                                                                                                                                                                                                                                                                                                                                                                                                                                                                                                                                                                                                                                                                                                                                                                                                                                                                                                                                                                                                                                                                                                                                                                                                                                                                                                                                                                                               | -0.05%<br>0.78% | 49.42%           |                  |
| FUEVN100                | 18,320                                                                                                                                                                                                                                                                                                                                                                                                                                                                                                                                                                                                                                                                                                                                                                                                                                                                                                                                                                                                                                                                                                                                                                                                                                                                                                                                                                                                                                                                                                                                                                                                                                                                                                                                                                                                                                                                                                                                                                                                                                                                                                                         | 1.16%           | 31.33%           | Fc               |
|                         | 10,520                                                                                                                                                                                                                                                                                                                                                                                                                                                                                                                                                                                                                                                                                                                                                                                                                                                                                                                                                                                                                                                                                                                                                                                                                                                                                                                                                                                                                                                                                                                                                                                                                                                                                                                                                                                                                                                                                                                                                                                                                                                                                                                         | 1.1070          | 51.5570          | Industrial Go    |
| VN30F2203               | 1,448.00                                                                                                                                                                                                                                                                                                                                                                                                                                                                                                                                                                                                                                                                                                                                                                                                                                                                                                                                                                                                                                                                                                                                                                                                                                                                                                                                                                                                                                                                                                                                                                                                                                                                                                                                                                                                                                                                                                                                                                                                                                                                                                                       | 0.53%           |                  |                  |
| VN30F2112               | 1,443.00                                                                                                                                                                                                                                                                                                                                                                                                                                                                                                                                                                                                                                                                                                                                                                                                                                                                                                                                                                                                                                                                                                                                                                                                                                                                                                                                                                                                                                                                                                                                                                                                                                                                                                                                                                                                                                                                                                                                                                                                                                                                                                                       | 1.04%           |                  |                  |
| VN30F2109               | 1,448.40                                                                                                                                                                                                                                                                                                                                                                                                                                                                                                                                                                                                                                                                                                                                                                                                                                                                                                                                                                                                                                                                                                                                                                                                                                                                                                                                                                                                                                                                                                                                                                                                                                                                                                                                                                                                                                                                                                                                                                                                                                                                                                                       | 0.33%           |                  |                  |
| VN30F2108               | 1,447.90                                                                                                                                                                                                                                                                                                                                                                                                                                                                                                                                                                                                                                                                                                                                                                                                                                                                                                                                                                                                                                                                                                                                                                                                                                                                                                                                                                                                                                                                                                                                                                                                                                                                                                                                                                                                                                                                                                                                                                                                                                                                                                                       | 0.20%           |                  | _                |
|                         |                                                                                                                                                                                                                                                                                                                                                                                                                                                                                                                                                                                                                                                                                                                                                                                                                                                                                                                                                                                                                                                                                                                                                                                                                                                                                                                                                                                                                                                                                                                                                                                                                                                                                                                                                                                                                                                                                                                                                                                                                                                                                                                                |                 |                  | Т                |
| GLOBAL MARKET           |                                                                                                                                                                                                                                                                                                                                                                                                                                                                                                                                                                                                                                                                                                                                                                                                                                                                                                                                                                                                                                                                                                                                                                                                                                                                                                                                                                                                                                                                                                                                                                                                                                                                                                                                                                                                                                                                                                                                                                                                                                                                                                                                | 1D              | YTD              |                  |
| Nikkei                  | 27,781.02                                                                                                                                                                                                                                                                                                                                                                                                                                                                                                                                                                                                                                                                                                                                                                                                                                                                                                                                                                                                                                                                                                                                                                                                                                                                                                                                                                                                                                                                                                                                                                                                                                                                                                                                                                                                                                                                                                                                                                                                                                                                                                                      | 0.14%           | 1.23%            | - China's manu   |
| Shanghai                | 3,464.29                                                                                                                                                                                                                                                                                                                                                                                                                                                                                                                                                                                                                                                                                                                                                                                                                                                                                                                                                                                                                                                                                                                                                                                                                                                                                                                                                                                                                                                                                                                                                                                                                                                                                                                                                                                                                                                                                                                                                                                                                                                                                                                       | 1.97%           | 1.46%            | Nikkei 225 gai   |
| Kospi                   | 3,223.04                                                                                                                                                                                                                                                                                                                                                                                                                                                                                                                                                                                                                                                                                                                                                                                                                                                                                                                                                                                                                                                                                                                                                                                                                                                                                                                                                                                                                                                                                                                                                                                                                                                                                                                                                                                                                                                                                                                                                                                                                                                                                                                       | 0.65%           | 12.17%           | direction with   |
| Hang Seng               | 26,148.00                                                                                                                                                                                                                                                                                                                                                                                                                                                                                                                                                                                                                                                                                                                                                                                                                                                                                                                                                                                                                                                                                                                                                                                                                                                                                                                                                                                                                                                                                                                                                                                                                                                                                                                                                                                                                                                                                                                                                                                                                                                                                                                      | 0.76%           | -3.68%           | 2,245%. Hong     |
| STI (Singapore)         | 3,161.22                                                                                                                                                                                                                                                                                                                                                                                                                                                                                                                                                                                                                                                                                                                                                                                                                                                                                                                                                                                                                                                                                                                                                                                                                                                                                                                                                                                                                                                                                                                                                                                                                                                                                                                                                                                                                                                                                                                                                                                                                                                                                                                       | -0.18%          | 10.18%           | rose 0.65%.      |
| SET (Thái Lan)          | 1,525.11                                                                                                                                                                                                                                                                                                                                                                                                                                                                                                                                                                                                                                                                                                                                                                                                                                                                                                                                                                                                                                                                                                                                                                                                                                                                                                                                                                                                                                                                                                                                                                                                                                                                                                                                                                                                                                                                                                                                                                                                                                                                                                                       | 0.21%           | 5.23%            |                  |
| Crude oil (\$/barrel)   | 72.83                                                                                                                                                                                                                                                                                                                                                                                                                                                                                                                                                                                                                                                                                                                                                                                                                                                                                                                                                                                                                                                                                                                                                                                                                                                                                                                                                                                                                                                                                                                                                                                                                                                                                                                                                                                                                                                                                                                                                                                                                                                                                                                          | -0.53%          | 50.79%           |                  |
| Gold (\$/ounce)         | 1,811.65                                                                                                                                                                                                                                                                                                                                                                                                                                                                                                                                                                                                                                                                                                                                                                                                                                                                                                                                                                                                                                                                                                                                                                                                                                                                                                                                                                                                                                                                                                                                                                                                                                                                                                                                                                                                                                                                                                                                                                                                                                                                                                                       | -0.05%          | -4.83%           |                  |
| VIETNAM ECONOMY         |                                                                                                                                                                                                                                                                                                                                                                                                                                                                                                                                                                                                                                                                                                                                                                                                                                                                                                                                                                                                                                                                                                                                                                                                                                                                                                                                                                                                                                                                                                                                                                                                                                                                                                                                                                                                                                                                                                                                                                                                                                                                                                                                | 1D (bps)        | YTD (bps)        |                  |
| Vnibor                  | 0.97%                                                                                                                                                                                                                                                                                                                                                                                                                                                                                                                                                                                                                                                                                                                                                                                                                                                                                                                                                                                                                                                                                                                                                                                                                                                                                                                                                                                                                                                                                                                                                                                                                                                                                                                                                                                                                                                                                                                                                                                                                                                                                                                          | 3               | 84               | - Generally, 7N  |
| Deposit interest 12M    | 5.60%                                                                                                                                                                                                                                                                                                                                                                                                                                                                                                                                                                                                                                                                                                                                                                                                                                                                                                                                                                                                                                                                                                                                                                                                                                                                                                                                                                                                                                                                                                                                                                                                                                                                                                                                                                                                                                                                                                                                                                                                                                                                                                                          | 0               | -20              | will reach VND   |
| 5 year-Gov. Bond        | 1.26%                                                                                                                                                                                                                                                                                                                                                                                                                                                                                                                                                                                                                                                                                                                                                                                                                                                                                                                                                                                                                                                                                                                                                                                                                                                                                                                                                                                                                                                                                                                                                                                                                                                                                                                                                                                                                                                                                                                                                                                                                                                                                                                          | -2              | 4                | by 5.6% over th  |
| ,<br>10 year-Gov. Bond  | 2.05%                                                                                                                                                                                                                                                                                                                                                                                                                                                                                                                                                                                                                                                                                                                                                                                                                                                                                                                                                                                                                                                                                                                                                                                                                                                                                                                                                                                                                                                                                                                                                                                                                                                                                                                                                                                                                                                                                                                                                                                                                                                                                                                          | -3              | 2                | capital reached  |
| USD/VND                 | 23,049                                                                                                                                                                                                                                                                                                                                                                                                                                                                                                                                                                                                                                                                                                                                                                                                                                                                                                                                                                                                                                                                                                                                                                                                                                                                                                                                                                                                                                                                                                                                                                                                                                                                                                                                                                                                                                                                                                                                                                                                                                                                                                                         | 0               | -0.56%           | increasing 12.7  |
|                         | 23,015                                                                                                                                                                                                                                                                                                                                                                                                                                                                                                                                                                                                                                                                                                                                                                                                                                                                                                                                                                                                                                                                                                                                                                                                                                                                                                                                                                                                                                                                                                                                                                                                                                                                                                                                                                                                                                                                                                                                                                                                                                                                                                                         | 0               | 4.06%            | increasing 12.7  |