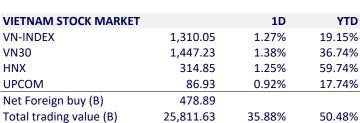

- Domestic organizations (excluding proprietary trading) had a sudden net selling of 2,580 billion dong on HoSE in the week of July 26-30. Domestic individuals net bought 2,200 billion dong through order matching and was an important driving force for VN-Index to surpass 1,300 points.