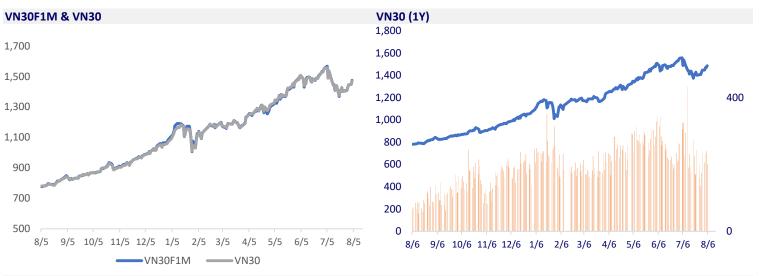

| VIETNAM ECONOMY      |          | 1D (bps) | YTD (bps) |       |
|----------------------|----------|----------|-----------|-------|
| Vnibor               | 0.93%    | -3       | 80        | - Bas |
| Deposit interest 12M | 5.60%    | 0        | -20       | Vietr |
| 5 year-Gov. Bond     | 1.22%    | 2        | 0         |       |
| •                    |          | _        | -         | Vietr |
| 10 year-Gov. Bond    | 1.99%    | 6        | -4        | keep  |
| USD/VND              | 23,035   | -0.04%   | -0.62%    | reve  |
| EUR/VND              | 27,741   | -0.11%   | -4.68%    | of th |
| CNY/VND              | 3,620    | 0.06%    | 1.32%     |       |
|                      |          |          |           |       |
| VIETNAM STOCK MARKET |          | 1D       | YTD       |       |
| VN-INDEX             | 1,345.55 | 0.81%    | 22.38%    | - Ses |
| VN30                 | 1,486.46 | 0.97%    | 40.45%    | marl  |
| HNX                  | 325.46   | 1.70%    | 65.12%    | fore  |
| UPCOM                | 87.93    | 0.47%    | 19.10%    | MBE   |
|                      |          |          |           |       |

ssion 5/8 is the 9th consecutive session of the Vietnamese stock ket with a non-stop increasing. Banking stocks were net bought by ign investors with 12 tickers, in which the leading ones were STB, 3, HDB..