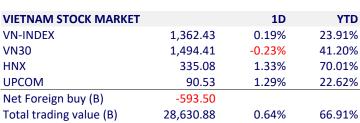

8/11/2021

| GLOBAL MARKET         |           | 1D     | YTD    |
|-----------------------|-----------|--------|--------|
| DJI                   | 35,264.67 | 0.16%  | 15.97% |
| S&P500                | 4,436.75  | 0.01%  | 18.88% |
| NASDAQ                | 14,788.10 | -0.32% | 14.90% |
| VIX                   | 16.79     | 3.96%  |        |
| FTSE 100              | 7,161.04  | 0.53%  | 9.23%  |
| DAX                   | 15,770.71 | 0.06%  | 14.96% |
| CAC40                 | 6,820.21  | 0.05%  | 21.80% |
| Crude oil (\$/barrel) | 68.36     | 2.20%  | 41.53% |
| Gold (\$/ounce)       | 1,729.35  | -0.62% | -9.16% |