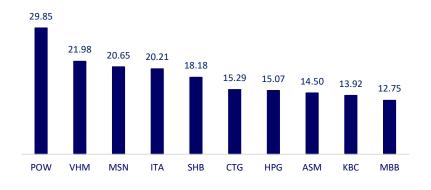

ate Securities Commission to postpone the       |
| MWG | 110,200 | -0.72% | 2.67%  | 1,148,300   | 1,145,700    | publication of the reviewed semi-annual financial statements for 2021    |
| PNJ | 85,300  | -0.81% | -4.16% | 1,636,000   | 1,419,600    |                                                                          |
| GVR | 40,100  | 3.48%  | 13.92% | 14,812,100  | 16,432,800   |                                                                          |
| SSI | 61,200  | -0.97% | -1.29% | 19,472,600  | 20,555,500   |                                                                          |
| HPG | 49,200  | -0.20% | 1.65%  | 24,177,500  | 34,204,500   |                                                                          |

# Top most traded tickers (Volume - in million)



# Foreign net flow 10 nearest sessions (Billion VND)



Top decreases in 3 consecutive sessions

### Top increases in 3 consecutive sessions