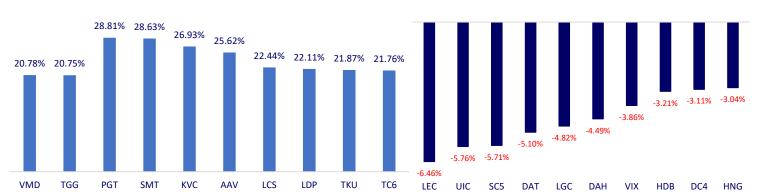

emi-annual financial statements for 2021    |
| PNJ | 85,300  | -0.81% | -4.16% | 1,636,000   | 1,419,600    |                                                                          |
| GVR | 40,100  | 3.48%  | 13.92% | 14,812,100  | 16,432,800   |                                                                          |
| SSI | 61,200  | -0.97% | -1.29% | 19,472,600  | 20,555,500   |                                                                          |
| HPG | 49,200  | -0.20% | 1.65%  | 24,177,500  | 34,204,500   |                                                                          |

# Top most traded tickers (Volume - in million)



# Foreign net flow 10 nearest sessions (Billion VND)



Top decreases in 3 consecutive sessions

### Top increases in 3 consecutive sessions