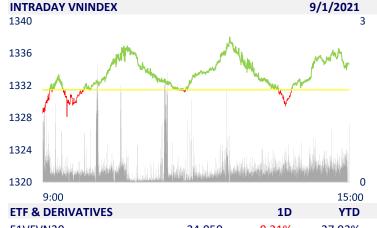

| VIETNAM STOCK MARKET    |           | 1D     | YTD    |
|-------------------------|-----------|--------|--------|
| VN-INDEX                | 1,334.65  | 0.24%  | 21.39% |
| VN30                    | 1,426.94  | -0.12% | 34.82% |
| HNX                     | 343.42    | 0.18%  | 74.24% |
| UPCOM                   | 94.01     | 0.26%  | 27.33% |
| Net Foreign buy (B)     | -633.93   |        |        |
| Total trading value (B) | 29,281.52 | 3.78%  | 70.71% |