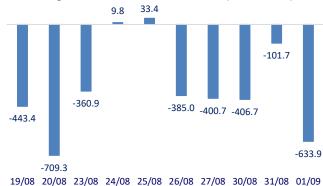

# Foreign net flow 10 nearest sessions (Billion VND)

Top decreases in 3 consecutive sessions

- Continuing in the first session of September, foreign investors recorded a net selling of 634 billion dong on all 3 exchanges, of which MSN, VHM and fund certificates FUEVFVND were sold the most with a value of over 200 billion dong.