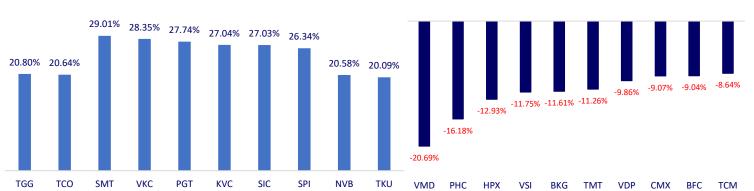

#### Top increases in 3 consecutive sessions

### Top decreases in 3 consecutive sessions