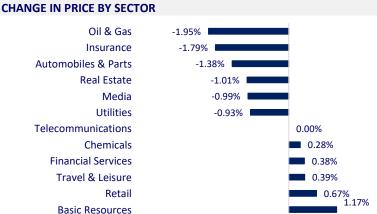

|
| Hang Seng             | 26,320.93 | 0.06%  | -3.04% |
| STI (Singapore)       | 3,068.94  | -1.27% | 6.96%  |
| SET (Thái Lan)        | 1,640.45  | 0.24%  | 13.19% |
| Crude oil (\$/barrel) | 69.23     | 1.02%  | 43.33% |
| Gold (\$/ounce)       | 1.801.60  | 0.17%  | -5.36% |

| VIETNAM ECONOMY      |        | 1D (bps) | YTD (bps) |
|----------------------|--------|----------|-----------|
| Vnibor               | 0.64%  | -1       | 51        |
| Deposit interest 12M | 5.60%  | 0        | -20       |
| 5 year-Gov. Bond     | 1.12%  | 14       | -10       |
| 10 year-Gov. Bond    | 1.82%  | -12      | -21       |
| USD/VND              | 22,855 | 0        | -1.39%    |
| EUR/VND              | 27,520 | 0        | -5.44%    |
| CNY/VND              | 3,594  | 0        | 0.59%     |





- Japan adjusted to increase GDP in the second quarter, Asian stocks mixed. In Japan, the Nikkei 225 gained 0.47%. After adjusted data, Japan's economy grew by 1.9% in the second quarter of the year, higher than the initial estimate of 1.3%. The Chinese market fell with Shanghai Composite down 0.04%, Shenzhen Component down 0.101 percent. Hong Kong's Hang Seng fell 0.06%. South Korea's Kospi index fell 0.77%.

- Enterprises in the manufacturing and industrial service industries request financial support during a difficult period; can resume operations when vaccination rates reach 70% or more and barriers to goods circulation are removed.

| г١ | /EN   | <br>            |     | $\overline{}$ | _ |
|----|-------|-----------------|-----|---------------|---|
| ь١ | / F N | <br>$\Delta II$ |