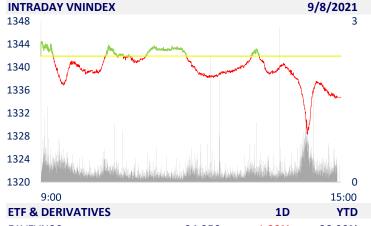

| 1332  |                                                                                                                                                                                                                                                                                                                                                                                                                                                                                                                                                                                                                                                                                                                                                                                                                                                                                                                                                                                                                                                                                                                                                                                                                                                                                                                                                                                                                                                                                                                                                                                                                                                                                                                                                                                                                                                                                                                                                                                                                                                                                                                               |                            | ,               | V      |
|-------|-------------------------------------------------------------------------------------------------------------------------------------------------------------------------------------------------------------------------------------------------------------------------------------------------------------------------------------------------------------------------------------------------------------------------------------------------------------------------------------------------------------------------------------------------------------------------------------------------------------------------------------------------------------------------------------------------------------------------------------------------------------------------------------------------------------------------------------------------------------------------------------------------------------------------------------------------------------------------------------------------------------------------------------------------------------------------------------------------------------------------------------------------------------------------------------------------------------------------------------------------------------------------------------------------------------------------------------------------------------------------------------------------------------------------------------------------------------------------------------------------------------------------------------------------------------------------------------------------------------------------------------------------------------------------------------------------------------------------------------------------------------------------------------------------------------------------------------------------------------------------------------------------------------------------------------------------------------------------------------------------------------------------------------------------------------------------------------------------------------------------------|----------------------------|-----------------|--------|
| 1328  |                                                                                                                                                                                                                                                                                                                                                                                                                                                                                                                                                                                                                                                                                                                                                                                                                                                                                                                                                                                                                                                                                                                                                                                                                                                                                                                                                                                                                                                                                                                                                                                                                                                                                                                                                                                                                                                                                                                                                                                                                                                                                                                               |                            |                 | Y      |
| 1324  |                                                                                                                                                                                                                                                                                                                                                                                                                                                                                                                                                                                                                                                                                                                                                                                                                                                                                                                                                                                                                                                                                                                                                                                                                                                                                                                                                                                                                                                                                                                                                                                                                                                                                                                                                                                                                                                                                                                                                                                                                                                                                                                               |                            |                 |        |
| 1320  | - I with the last of the last | اقله اندام اختراعا احتصادا | and to district | 0      |
|       | 9:00                                                                                                                                                                                                                                                                                                                                                                                                                                                                                                                                                                                                                                                                                                                                                                                                                                                                                                                                                                                                                                                                                                                                                                                                                                                                                                                                                                                                                                                                                                                                                                                                                                                                                                                                                                                                                                                                                                                                                                                                                                                                                                                          |                            |                 | 15:00  |
| ETF 8 | DERIVATIVES                                                                                                                                                                                                                                                                                                                                                                                                                                                                                                                                                                                                                                                                                                                                                                                                                                                                                                                                                                                                                                                                                                                                                                                                                                                                                                                                                                                                                                                                                                                                                                                                                                                                                                                                                                                                                                                                                                                                                                                                                                                                                                                   |                            | 1D              | YTD    |
| E1VF  | VN30                                                                                                                                                                                                                                                                                                                                                                                                                                                                                                                                                                                                                                                                                                                                                                                                                                                                                                                                                                                                                                                                                                                                                                                                                                                                                                                                                                                                                                                                                                                                                                                                                                                                                                                                                                                                                                                                                                                                                                                                                                                                                                                          | 24,250                     | -1.22%          | 28.99% |
| FUEN  | 1AV30                                                                                                                                                                                                                                                                                                                                                                                                                                                                                                                                                                                                                                                                                                                                                                                                                                                                                                                                                                                                                                                                                                                                                                                                                                                                                                                                                                                                                                                                                                                                                                                                                                                                                                                                                                                                                                                                                                                                                                                                                                                                                                                         | 16,960                     | -0.53%          | 35.36% |
| FUES: | SV30                                                                                                                                                                                                                                                                                                                                                                                                                                                                                                                                                                                                                                                                                                                                                                                                                                                                                                                                                                                                                                                                                                                                                                                                                                                                                                                                                                                                                                                                                                                                                                                                                                                                                                                                                                                                                                                                                                                                                                                                                                                                                                                          | 18,200                     | 2.19%           | 36.84% |
| FUES: | SV50                                                                                                                                                                                                                                                                                                                                                                                                                                                                                                                                                                                                                                                                                                                                                                                                                                                                                                                                                                                                                                                                                                                                                                                                                                                                                                                                                                                                                                                                                                                                                                                                                                                                                                                                                                                                                                                                                                                                                                                                                                                                                                                          | 21,300                     | 0.00%           | 34.81% |
| FUES: | SVFL                                                                                                                                                                                                                                                                                                                                                                                                                                                                                                                                                                                                                                                                                                                                                                                                                                                                                                                                                                                                                                                                                                                                                                                                                                                                                                                                                                                                                                                                                                                                                                                                                                                                                                                                                                                                                                                                                                                                                                                                                                                                                                                          | 20,640                     | -0.19%          | 51.21% |
| FUEV  | FVND                                                                                                                                                                                                                                                                                                                                                                                                                                                                                                                                                                                                                                                                                                                                                                                                                                                                                                                                                                                                                                                                                                                                                                                                                                                                                                                                                                                                                                                                                                                                                                                                                                                                                                                                                                                                                                                                                                                                                                                                                                                                                                                          | 25,120                     | -2.26%          | 46.05% |
| FUEV  | N100                                                                                                                                                                                                                                                                                                                                                                                                                                                                                                                                                                                                                                                                                                                                                                                                                                                                                                                                                                                                                                                                                                                                                                                                                                                                                                                                                                                                                                                                                                                                                                                                                                                                                                                                                                                                                                                                                                                                                                                                                                                                                                                          | 18,210                     | -2.62%          | 30.54% |
|       |                                                                                                                                                                                                                                                                                                                                                                                                                                                                                                                                                                                                                                                                                                                                                                                                                                                                                                                                                                                                                                                                                                                                                                                                                                                                                                                                                                                                                                                                                                                                                                                                                                                                                                                                                                                                                                                                                                                                                                                                                                                                                                                               |                            |                 |        |
| VN30  | F2203                                                                                                                                                                                                                                                                                                                                                                                                                                                                                                                                                                                                                                                                                                                                                                                                                                                                                                                                                                                                                                                                                                                                                                                                                                                                                                                                                                                                                                                                                                                                                                                                                                                                                                                                                                                                                                                                                                                                                                                                                                                                                                                         | 1,431.90                   | -0.35%          |        |
| VN30  | F2112                                                                                                                                                                                                                                                                                                                                                                                                                                                                                                                                                                                                                                                                                                                                                                                                                                                                                                                                                                                                                                                                                                                                                                                                                                                                                                                                                                                                                                                                                                                                                                                                                                                                                                                                                                                                                                                                                                                                                                                                                                                                                                                         | 1,428.50                   | -0.79%          |        |
| VN30  | F2110                                                                                                                                                                                                                                                                                                                                                                                                                                                                                                                                                                                                                                                                                                                                                                                                                                                                                                                                                                                                                                                                                                                                                                                                                                                                                                                                                                                                                                                                                                                                                                                                                                                                                                                                                                                                                                                                                                                                                                                                                                                                                                                         | 1,427.00                   | -0.70%          |        |
| VN30  | F2109                                                                                                                                                                                                                                                                                                                                                                                                                                                                                                                                                                                                                                                                                                                                                                                                                                                                                                                                                                                                                                                                                                                                                                                                                                                                                                                                                                                                                                                                                                                                                                                                                                                                                                                                                                                                                                                                                                                                                                                                                                                                                                                         | 1,431.10                   | -0.69%          |        |
|       |                                                                                                                                                                                                                                                                                                                                                                                                                                                                                                                                                                                                                                                                                                                                                                                                                                                                                                                                                                                                                                                                                                                                                                                                                                                                                                                                                                                                                                                                                                                                                                                                                                                                                                                                                                                                                                                                                                                                                                                                                                                                                                                               |                            |                 |        |