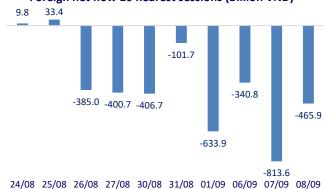

# Foreign net flow 10 nearest sessions (Billion VND)

| VIETNAM STOCK MARKET    |           | 1D      | YTD    |
|-------------------------|-----------|---------|--------|
| VN-INDEX                | 1,333.61  | -0.62%  | 21.29% |
| VN30                    | 1,433.71  | -0.72%  | 35.46% |
| HNX                     | 347.28    | 0.23%   | 76.19% |
| UPCOM                   | 94.36     | -0.36%  | 27.81% |
| Net Foreign buy (B)     | -465.89   |         |        |
| Total trading value (B) | 23,957.36 | -26.71% | 39.67% |