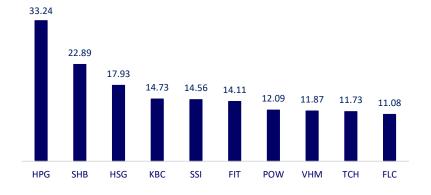

s, down 17% over the same period last year and       |
| MWG | 111,400 | 1.00%  | 1.09%  | 1,191,900   | 1,110,900    | down 26% from the previous month.                                       |
| PNJ | 86,200  | 0.00%  | 1.06%  | 961,000     | 1,012,600    |                                                                         |
| GVR | 39,000  | 0.39%  | -2.74% | 7,556,700   | 8,106,900    |                                                                         |
| SSI | 44,250  | 6.94%  | 5.54%  | 41,436,200  | 14,806,400   |                                                                         |
| HPG | 51,300  | 1.18%  | 4.27%  | 57,360,300  | 69,658,200   |                                                                         |

# Top most traded tickers (Volume - in million)



# Foreign net flow 10 nearest sessions (Billion VND)



#### Top increases in 3 consecutive sessions



### Top decreases in 3 consecutive sessions