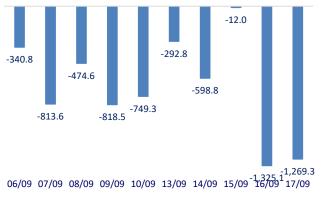

- Foreign investors net sold on HoSE, bought a record on HNX on September 17. On HoSE, foreign investors had a sudden net selling of 1,703 billion dong, up 29% compared to the previous session, equivalent to a volume of 52 million shares. Thus, foreign investors on HoSE were net sellers for 16 consecutive sessions with a total value of 9 076 hillion dong

Top increases in 3 consecutive sessions

Foreign net flow 10 nearest sessions (Billion VND)

Top decreases in 3 consecutive sessions

-5.93%

VPH