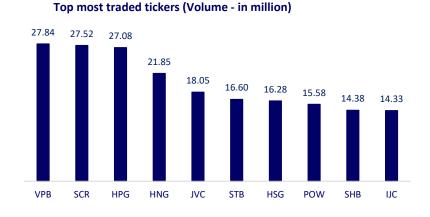

Top increases in 3 consecutive sessions

Foreign net flow 10 nearest sessions (Billion VND)

Top decreases in 3 consecutive sessions

-5.93%

VPH