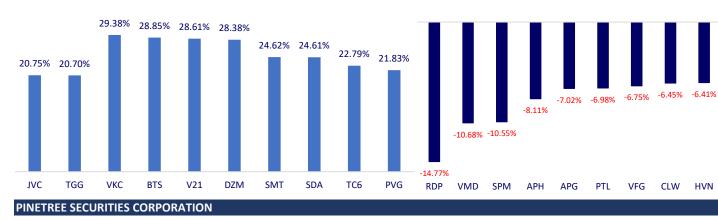

Top increases in 3 consecutive sessions

Foreign net flow 10 nearest sessions (Billion VND)

Top decreases in 3 consecutive sessions

-5.93%

VPH