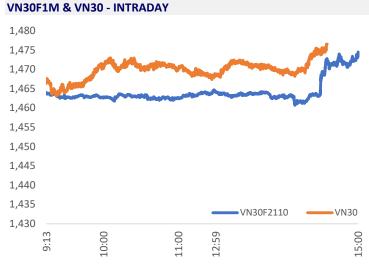

| VIETNAM STOCK MARKET    |           | 1D      | YTD    |
|-------------------------|-----------|---------|--------|
| VN-INDEX                | 1,372.73  | 0.49%   | 24.85% |
| VN30                    | 1,476.54  | 0.94%   | 39.51% |
| HNX                     | 371.92    | 0.41%   | 88.70% |
| UPCOM                   | 98.30     | 0.35%   | 33.14% |
| Net Foreign buy (B)     | -121.19   |         |        |
| Total trading value (B) | 21,653.73 | -10.26% | 26.24% |