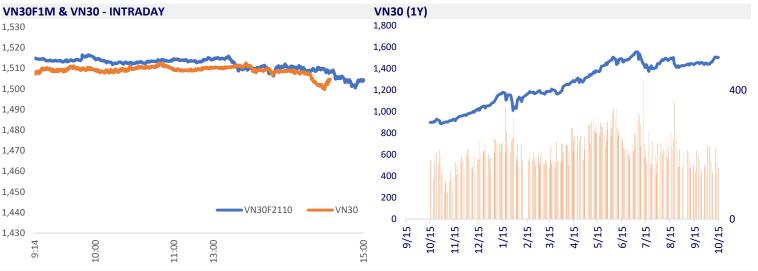

| CNY/VND                 | 3,606     | 0.08% | 0.92%  |
|-------------------------|-----------|-------|--------|
| VIETNAM STOCK MARKET    |           | 1D    | YTD    |
| VN-INDEX                | 1,392.70  | 0.06% | 26.67% |
| VN30                    | 1,504.84  | 0.10% | 42.18% |
| HNX                     | 384.84    | 0.00% | 95.25% |
| UPCOM                   | 99.44     | 0.16% | 34.69% |
| Net Foreign buy (B)     | 63.81     |       |        |
| Total trading value (B) | 27,430.04 | 2.67% | 59.91% |