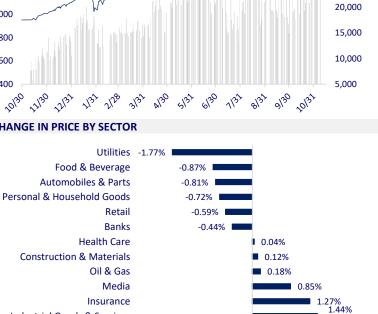

## *<b>pinetree*

30,000 25,000

| SECONTIES                                                                                                                                                                                                                                                                                                                                                                                                                                                                                                                                                                                                                                                                                                                                                                                                                                                                                                                                                                                       |                               |                            |           |                                          |
|-------------------------------------------------------------------------------------------------------------------------------------------------------------------------------------------------------------------------------------------------------------------------------------------------------------------------------------------------------------------------------------------------------------------------------------------------------------------------------------------------------------------------------------------------------------------------------------------------------------------------------------------------------------------------------------------------------------------------------------------------------------------------------------------------------------------------------------------------------------------------------------------------------------------------------------------------------------------------------------------------|-------------------------------|----------------------------|-----------|------------------------------------------|
| VIETNAM STOCK MARKET                                                                                                                                                                                                                                                                                                                                                                                                                                                                                                                                                                                                                                                                                                                                                                                                                                                                                                                                                                            |                               | 1D                         | YTD       |                                          |
| VN-INDEX                                                                                                                                                                                                                                                                                                                                                                                                                                                                                                                                                                                                                                                                                                                                                                                                                                                                                                                                                                                        | 1,461.50                      | -0.41%                     | 32.93%    | - In general, on all 3 exchanges, foreig |
| VN30                                                                                                                                                                                                                                                                                                                                                                                                                                                                                                                                                                                                                                                                                                                                                                                                                                                                                                                                                                                            | 1,527.13                      | -0.56%                     | 44.29%    | session. HPG was bought the most by      |
| HNX                                                                                                                                                                                                                                                                                                                                                                                                                                                                                                                                                                                                                                                                                                                                                                                                                                                                                                                                                                                             | 432.64                        | 0.12%                      | 119.50%   | CTG and VHM were net bought 95 bil       |
| UPCOM                                                                                                                                                                                                                                                                                                                                                                                                                                                                                                                                                                                                                                                                                                                                                                                                                                                                                                                                                                                           | 109.18                        | 0.14%                      | 47.88%    | On the other side, MSN was sold the      |
| Net Foreign buy (B)                                                                                                                                                                                                                                                                                                                                                                                                                                                                                                                                                                                                                                                                                                                                                                                                                                                                                                                                                                             | 8.24                          |                            |           | were sold 91 billion dong and 80 billio  |
| Total trading value (B)                                                                                                                                                                                                                                                                                                                                                                                                                                                                                                                                                                                                                                                                                                                                                                                                                                                                                                                                                                         | 37,163.88                     | -5.08%                     | 116.66%   | were sold 91 billion dong and 80 billio  |
| 0 ( )                                                                                                                                                                                                                                                                                                                                                                                                                                                                                                                                                                                                                                                                                                                                                                                                                                                                                                                                                                                           | ,                             |                            |           |                                          |
| INTRADAY VNINDEX                                                                                                                                                                                                                                                                                                                                                                                                                                                                                                                                                                                                                                                                                                                                                                                                                                                                                                                                                                                |                               |                            | 11/9/2021 | VNINDEX (1Y)                             |
| 1480                                                                                                                                                                                                                                                                                                                                                                                                                                                                                                                                                                                                                                                                                                                                                                                                                                                                                                                                                                                            |                               |                            | 100       |                                          |
| A REAL PROPERTY AND | 5. A                          |                            | 90        | 1,400                                    |
| 1470                                                                                                                                                                                                                                                                                                                                                                                                                                                                                                                                                                                                                                                                                                                                                                                                                                                                                                                                                                                            | - Vm                          | ~                          | 80<br>70  | 1,200                                    |
|                                                                                                                                                                                                                                                                                                                                                                                                                                                                                                                                                                                                                                                                                                                                                                                                                                                                                                                                                                                                 |                               | 1 m                        | 60        | 1,200                                    |
| 1460                                                                                                                                                                                                                                                                                                                                                                                                                                                                                                                                                                                                                                                                                                                                                                                                                                                                                                                                                                                            |                               |                            | 50        | 1,000 W                                  |
| 1400                                                                                                                                                                                                                                                                                                                                                                                                                                                                                                                                                                                                                                                                                                                                                                                                                                                                                                                                                                                            |                               | × *                        | 40        | 800                                      |
|                                                                                                                                                                                                                                                                                                                                                                                                                                                                                                                                                                                                                                                                                                                                                                                                                                                                                                                                                                                                 |                               |                            | 30        | 300                                      |
| 1450                                                                                                                                                                                                                                                                                                                                                                                                                                                                                                                                                                                                                                                                                                                                                                                                                                                                                                                                                                                            |                               |                            | 20        | 600                                      |
|                                                                                                                                                                                                                                                                                                                                                                                                                                                                                                                                                                                                                                                                                                                                                                                                                                                                                                                                                                                                 |                               |                            | 10        | 400                                      |
| 1440                                                                                                                                                                                                                                                                                                                                                                                                                                                                                                                                                                                                                                                                                                                                                                                                                                                                                                                                                                                            | terrest and the second second | and an and a second second | 0         |                                          |
| 9:00                                                                                                                                                                                                                                                                                                                                                                                                                                                                                                                                                                                                                                                                                                                                                                                                                                                                                                                                                                                            |                               |                            | 15:00     | 10130 11130 12131 1132 2128 3132 W30     |
| ETF & DERIVATIVES                                                                                                                                                                                                                                                                                                                                                                                                                                                                                                                                                                                                                                                                                                                                                                                                                                                                                                                                                                               |                               | 1D                         | YTD       | CHANGE IN PRICE BY SECTOR                |
| E1VFVN30                                                                                                                                                                                                                                                                                                                                                                                                                                                                                                                                                                                                                                                                                                                                                                                                                                                                                                                                                                                        | 25,690                        | -1.00%                     | 36.65%    |                                          |
| FUEMAV30                                                                                                                                                                                                                                                                                                                                                                                                                                                                                                                                                                                                                                                                                                                                                                                                                                                                                                                                                                                        | 18,000                        | -0.50%                     | 43.66%    | Utilities -1.77%                         |
| FUESSV30                                                                                                                                                                                                                                                                                                                                                                                                                                                                                                                                                                                                                                                                                                                                                                                                                                                                                                                                                                                        | 19,090                        | 7.19%                      | 43.53%    | Food & Beverage                          |
| FUESSV50                                                                                                                                                                                                                                                                                                                                                                                                                                                                                                                                                                                                                                                                                                                                                                                                                                                                                                                                                                                        | 22,800                        | 0.00%                      | 44.30%    | Automobiles & Parts                      |
| FUESSVFL                                                                                                                                                                                                                                                                                                                                                                                                                                                                                                                                                                                                                                                                                                                                                                                                                                                                                                                                                                                        | 21,200                        | -0.24%                     | 55.31%    | Personal & Household Goods               |
| FUEVFVND                                                                                                                                                                                                                                                                                                                                                                                                                                                                                                                                                                                                                                                                                                                                                                                                                                                                                                                                                                                        | 27,980                        | -0.07%                     | 62.67%    | Retail                                   |
| FUEVN100                                                                                                                                                                                                                                                                                                                                                                                                                                                                                                                                                                                                                                                                                                                                                                                                                                                                                                                                                                                        | 19,450                        | -0.77%                     | 39.43%    | Banks                                    |
|                                                                                                                                                                                                                                                                                                                                                                                                                                                                                                                                                                                                                                                                                                                                                                                                                                                                                                                                                                                                 |                               |                            |           | Health Care                              |
| VN30F2110                                                                                                                                                                                                                                                                                                                                                                                                                                                                                                                                                                                                                                                                                                                                                                                                                                                                                                                                                                                       | 1,489.00                      | 0.00%                      |           | Construction & Materials                 |
| VN30F2111                                                                                                                                                                                                                                                                                                                                                                                                                                                                                                                                                                                                                                                                                                                                                                                                                                                                                                                                                                                       | 1,525.50                      | -0.79%                     |           | Oil & Gas<br>Media                       |
| VN30F2112                                                                                                                                                                                                                                                                                                                                                                                                                                                                                                                                                                                                                                                                                                                                                                                                                                                                                                                                                                                       | 1,524.00                      | -0.71%                     |           | Insurance                                |
| VN30F2203                                                                                                                                                                                                                                                                                                                                                                                                                                                                                                                                                                                                                                                                                                                                                                                                                                                                                                                                                                                       | 1,521.40                      | -0.75%                     |           | Industrial Goods & Services              |
|                                                                                                                                                                                                                                                                                                                                                                                                                                                                                                                                                                                                                                                                                                                                                                                                                                                                                                                                                                                                 |                               |                            |           |                                          |
| GLOBAL MARKET                                                                                                                                                                                                                                                                                                                                                                                                                                                                                                                                                                                                                                                                                                                                                                                                                                                                                                                                                                                   |                               | 1D                         | YTD       |                                          |
| Nikkei                                                                                                                                                                                                                                                                                                                                                                                                                                                                                                                                                                                                                                                                                                                                                                                                                                                                                                                                                                                          | 29,285.46                     | -0.82%                     | 6.71%     | - Asian stocks mixed after Wall Stree    |
| Shanghai                                                                                                                                                                                                                                                                                                                                                                                                                                                                                                                                                                                                                                                                                                                                                                                                                                                                                                                                                                                        | 3,507.00                      | 0.24%                      | 2.71%     | fell 0.82%. The Chinese market ro        |
| Коѕрі                                                                                                                                                                                                                                                                                                                                                                                                                                                                                                                                                                                                                                                                                                                                                                                                                                                                                                                                                                                           | 2,962.46                      | 0.08%                      | 3.10%     | Shenzhen Component up 0.435%. H          |
| Hang Seng                                                                                                                                                                                                                                                                                                                                                                                                                                                                                                                                                                                                                                                                                                                                                                                                                                                                                                                                                                                       | 24,813.13                     | -0.24%                     | -8.60%    | Korea's Kospi index rose 0.08%.          |
| STI (Singapore)                                                                                                                                                                                                                                                                                                                                                                                                                                                                                                                                                                                                                                                                                                                                                                                                                                                                                                                                                                                 | 3,242.34                      | 0.00%                      | 13.00%    |                                          |
| SET (Thái Lan)                                                                                                                                                                                                                                                                                                                                                                                                                                                                                                                                                                                                                                                                                                                                                                                                                                                                                                                                                                                  | 1,631.69                      | 0.34%                      | 12.58%    |                                          |
| Crude oil (\$/barrel)                                                                                                                                                                                                                                                                                                                                                                                                                                                                                                                                                                                                                                                                                                                                                                                                                                                                                                                                                                           | 82.28                         | 0.32%                      | 70.35%    |                                          |
| Gold (\$/ounce)                                                                                                                                                                                                                                                                                                                                                                                                                                                                                                                                                                                                                                                                                                                                                                                                                                                                                                                                                                                 | 1,826.95                      | 0.04%                      | -4.03%    |                                          |
| VIETNAM ECONOMY                                                                                                                                                                                                                                                                                                                                                                                                                                                                                                                                                                                                                                                                                                                                                                                                                                                                                                                                                                                 |                               | 1D (bps)                   | YTD (bps) |                                          |
| Vnibor                                                                                                                                                                                                                                                                                                                                                                                                                                                                                                                                                                                                                                                                                                                                                                                                                                                                                                                                                                                          | 0.63%                         | 1 1                        | 50        | - The Ministry of Transport proposes     |
| Deposit interest 12M                                                                                                                                                                                                                                                                                                                                                                                                                                                                                                                                                                                                                                                                                                                                                                                                                                                                                                                                                                            | 5.60%                         | 0                          | -20       | Vietnam in 3 phases, of which phases     |
| 5 year-Gov. Bond                                                                                                                                                                                                                                                                                                                                                                                                                                                                                                                                                                                                                                                                                                                                                                                                                                                                                                                                                                                | 0.93%                         | -28                        | -29       | The ministry also proposed the Gover     |
| 10 year-Gov. Bond                                                                                                                                                                                                                                                                                                                                                                                                                                                                                                                                                                                                                                                                                                                                                                                                                                                                                                                                                                               | 1.97%                         | 3                          | -6        | implement the stages of resumption       |
| USD/VND                                                                                                                                                                                                                                                                                                                                                                                                                                                                                                                                                                                                                                                                                                                                                                                                                                                                                                                                                                                         | 22,758                        | 0                          | -1.81%    | implement the stages of resumption       |
| EUR/VND                                                                                                                                                                                                                                                                                                                                                                                                                                                                                                                                                                                                                                                                                                                                                                                                                                                                                                                                                                                         | 26,699                        | 0                          | -8.26%    |                                          |
| CNY/VND                                                                                                                                                                                                                                                                                                                                                                                                                                                                                                                                                                                                                                                                                                                                                                                                                                                                                                                                                                                         | 3,615                         | 0                          | 1.18%     |                                          |
| - ,                                                                                                                                                                                                                                                                                                                                                                                                                                                                                                                                                                                                                                                                                                                                                                                                                                                                                                                                                                                             | 0,010                         |                            | 2.20/0    |                                          |
| EVENT CALENDER                                                                                                                                                                                                                                                                                                                                                                                                                                                                                                                                                                                                                                                                                                                                                                                                                                                                                                                                                                                  |                               |                            |           |                                          |