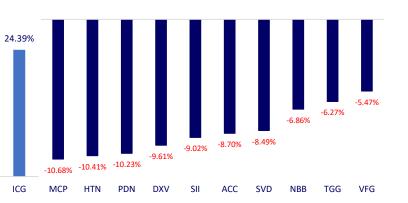

Top increases in 3 consecutive sessions

Foreign net flow 10 nearest sessions (Billion VND)

Top decreases in 3 consecutive sessions