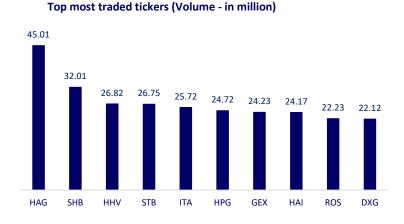

Top increases in 3 consecutive sessions

Foreign net flow 10 nearest sessions (Billion VND)

Top decreases in 3 consecutive sessions