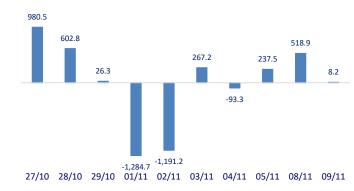

Top increases in 3 consecutive sessions

Foreign net flow 10 nearest sessions (Billion VND)

Top decreases in 3 consecutive sessions