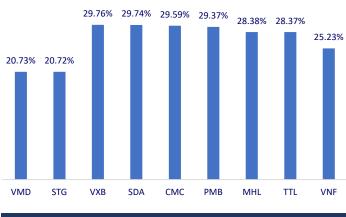

Top increases in 3 consecutive sessions

Foreign net flow 10 nearest sessions (Billion VND)

Top decreases in 3 consecutive sessions