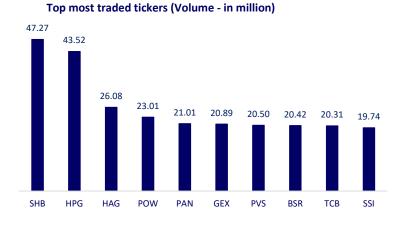

to enhance long-term capital.             |
| MWG | 131,500 | 1.15%  | 2.10%  | 1,418,400   | 1,295,500    |                                                                                     |
| PNJ | 103,000 | -2.83% | -1.44% | 1,308,600   | 967,400      |                                                                                     |
| GVR | 41,100  | 1.23%  | 4.58%  | 7,494,000   | 10,080,000   |                                                                                     |
| SSI | 44,700  | 0.90%  | 7.19%  | 37,152,700  | 37,386,600   |                                                                                     |
| HPG | 55,300  | -2.12% | -0.54% | 67,440,400  | 70,820,300   |                                                                                     |







Foreign net flow 10 nearest sessions (Billion VND)



Top decreases in 3 consecutive sessions



PINETREE SECURITIES CORPORATION