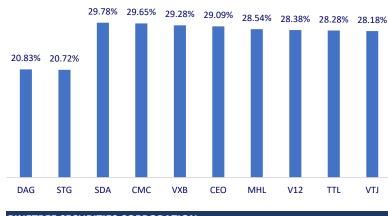

nhance long-term capital.             |
| MWG | 131,500 | 1.15%  | 2.10%  | 1,418,400   | 1,295,500    |                                                                                     |
| PNJ | 103,000 | -2.83% | -1.44% | 1,308,600   | 967,400      |                                                                                     |
| GVR | 41,100  | 1.23%  | 4.58%  | 7,494,000   | 10,080,000   |                                                                                     |
| SSI | 44,700  | 0.90%  | 7.19%  | 37,152,700  | 37,386,600   |                                                                                     |
| HPG | 55,300  | -2.12% | -0.54% | 67,440,400  | 70,820,300   |                                                                                     |







Foreign net flow 10 nearest sessions (Billion VND)



Top decreases in 3 consecutive sessions



PINETREE SECURITIES CORPORATION