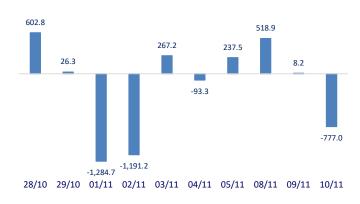

0 | 1.15%  | 2.10%  | 1,418,400   | 1,295,500    |                                                                                     |
| PNJ | 103,000 | -2.83% | -1.44% | 1,308,600   | 967,400      |                                                                                     |
| GVR | 41,100  | 1.23%  | 4.58%  | 7,494,000   | 10,080,000   |                                                                                     |
| SSI | 44,700  | 0.90%  | 7.19%  | 37,152,700  | 37,386,600   |                                                                                     |
| HPG | 55,300  | -2.12% | -0.54% | 67,440,400  | 70,820,300   |                                                                                     |







Foreign net flow 10 nearest sessions (Billion VND)



Top decreases in 3 consecutive sessions



PINETREE SECURITIES CORPORATION