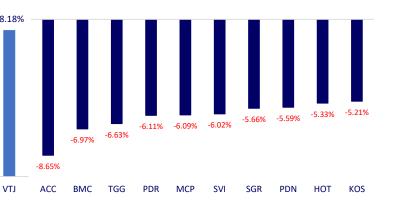

00    |                                                                                     |
| PNJ | 103,000 | -2.83% | -1.44% | 1,308,600   | 967,400      |                                                                                     |
| GVR | 41,100  | 1.23%  | 4.58%  | 7,494,000   | 10,080,000   |                                                                                     |
| SSI | 44,700  | 0.90%  | 7.19%  | 37,152,700  | 37,386,600   |                                                                                     |
| HPG | 55,300  | -2.12% | -0.54% | 67,440,400  | 70,820,300   |                                                                                     |







Foreign net flow 10 nearest sessions (Billion VND)



Top decreases in 3 consecutive sessions



PINETREE SECURITIES CORPORATION