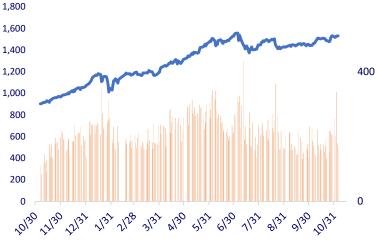

% -6 -7   1.85% -9 -18   22,770 -0.02% -1.76%   26,645 0.05% -8.45%   3,613 -0.03% 1.12%   TD YTD   1,456.51 0.56% 32.47%   1,531.76 0.23% 44.73%   427.64 1.24% 116.97%   108.20 0.76% 46.55%   237.45 |

- Vietnam faces high inflationary pressure in 2022. The upward trend of prices of commodities including gasoline and coal will cause prices of domestic consumer goods to rise, directly affecting people's lives. and competitiveness of Vietnamese exports.

- Domestic retail investors were active again with a net buying of 3,079 billion dong in the week from November 1-5. Domestic organizations (excluding proprietary trading) net bought 504 billion dong but sold 221 billion dong in terms of order matching. Both foreign investors and selftrading securities companies were strong net sellers.





#### SELECTED NEWS

- Vietnam faces high inflation pressure in 2022

- Ho Chi Minh City: nearly 96% of businesses resume operations in export processing zones and industrial parks

- Need 400,000 billion VND to increase the capacity of the airport network in the next 10 years

- China's exports exceed expectations, ease economic pressure

- US Congress approves infrastructure spending package worth 1.2 trillion USD

- The US Department of Labor released better-than-expected employment data

### **EVENT CALENDER**

| Ticker              | Ex-right Date | Last register Date | Exercise Date | Туре  | Rate | Value |
|---------------------|---------------|--------------------|---------------|-------|------|-------|
| BVH                 | 11/8/2021     | 11/9/2022          | 11/30/2021    | C