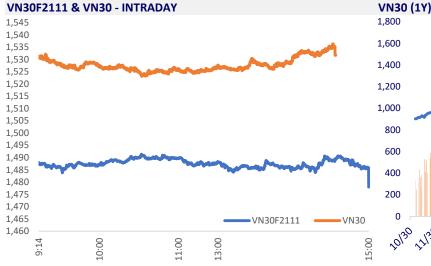

15% -6 -7   1.85% -9 -18   22,770 -0.02% -1.76%   26,645 0.05% -8.45%   3,613 -0.03% 1.12%   TD YTD   1,456.51 0.56% 32.47%   1,531.76 0.23% 44.73%   427.64 1.24% 116.97%   108.20 0.76% 46.55%   237.45 |

- Vietnam faces high inflationary pressure in 2022. The upward trend of prices of commodities including gasoline and coal will cause prices of domestic consumer goods to rise, directly affecting people's lives. and competitiveness of Vietnamese exports.

- Domestic retail investors were active again with a net buying of 3,079 billion dong in the week from November 1-5. Domestic organizations (excluding proprietary trading) net bought 504 billion dong but sold 221 billion dong in terms of order matching. Both foreign investors and selftrading securities companies were strong net sellers.





#### SELECTED NEWS

- Vietnam faces high inflation pressure in 2022

- Ho Chi Minh City: nearly 96% of businesses resume operations in export processing zones and industrial parks

- Need 400,000 billion VND to increase the capacity of the airport network in the next 10 years

- China's exports exceed expectations, ease economic pressure

- US Congress approves infrastructure spending package worth 1.2 trillion USD

- The US Department of Labor released better-than-expected employment data

### **EVENT CALENDER**

| Ticker              | Ex-right Date | Last register Date | Exercise Date | Туре  | Rate | Value |
|---------------------|---------------|--------------------|---------------|-------|------|-------|
| BVH                 | 11/8/2021     | 11/9/2022          | 11/30/2021    |