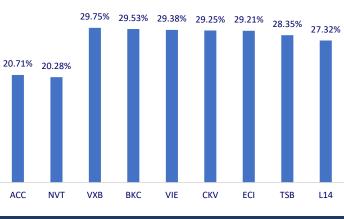

|
| MWG | 137,500 | 0.29%  | 2.38%   | 1,135,600   | 1,624,400    | (belonging to Hoa Phat Group) is currently operating Hoa Phat Iron and Steel     |
| PNJ | 94,600  | -0.53% | 2.27%   | 574,100     | 553,000      | Complex in Kinh Mon Town - Hai Duong Province, with a capacity of 2.5 million    |
| GVR | 38,600  | 0.52%  | 4.32%   | 7,139,900   | 9,587,100    | tons/year. The company creates jobs and stable income for 5,000 employees,       |
| SSI | 51,900  | -1.70% | -1.33%  | 23,094,500  | 23,734,500   | mainly local people.                                                             |
| HPG | 46,100  | -1.50% | 0.88%   | 25,065,900  | 26,909,000   |                                                                                  |



Top increases in 3 consecutive sessions



Top most traded tickers (Volume - in million)



Foreign net flow 10 nearest sessions (Billion VND)

Top decreases in 3 consecutive sessions