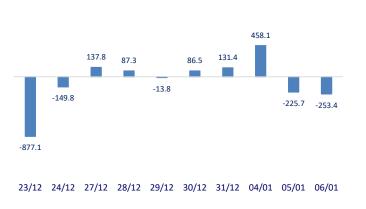

,135,600   | 1,624,400    | (belonging to Hoa Phat Group) is currently operating Hoa Phat Iron and Steel     |
| PNJ | 94,600  | -0.53% | 2.27%   | 574,100     | 553,000      | Complex in Kinh Mon Town - Hai Duong Province, with a capacity of 2.5 million    |
| GVR | 38,600  | 0.52%  | 4.32%   | 7,139,900   | 9,587,100    | tons/year. The company creates jobs and stable income for 5,000 employees,       |
| SSI | 51,900  | -1.70% | -1.33%  | 23,094,500  | 23,734,500   | mainly local people.                                                             |
| HPG | 46,100  | -1.50% | 0.88%   | 25,065,900  | 26,909,000   |                                                                                  |



Top increases in 3 consecutive sessions



Top most traded tickers (Volume - in million)



Foreign net flow 10 nearest sessions (Billion VND)

Top decreases in 3 consecutive sessions