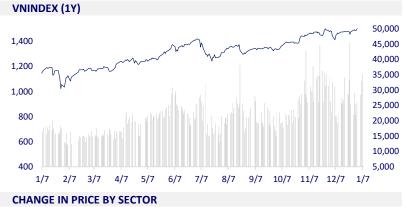

|                                                                          |                                                             |                      |   |

Foreign investors continued to net sell 253b dong in session 6/1, focusing on collecting real estate stocks. VHM was the strongest net bought by foreign investors with the value of 117b dong. 2nd net buyers was KBC with 103b dong. The next positions all belong to the real estate group, which are DXG, BCM and KDH with a net buying value of VND61b, VND53b and VND38b, respectively.





Stock markets in Asia - Pacific fell in session 6/1. In Japan, the Nikkei 225 fell 1.38%. The Chinese market fell with Shanghai Composite down 0.25%, Shenzhen Component down 0.663%. Hong Kong's Hang Seng rose 0.33%. South Korea's Kospi index fell 1.13%.

State budget revenue in 2021 is estimated at 1,563.3 trillion dong, equaling 116.4% of the estimate, up 3.7% compared to 2020. In which, revenue mainly comes from crude oil, income from import and export activities and collection of land use levy; domestic tax and fee collection from production and business activities (exceeding 14.5% of the estimate, increasing by 11.3% compared to the implementation in 2020); the rate of mobilization into the state budget reached 18.6% of GDP.

## **EVENT CALENDER**

| Ticker