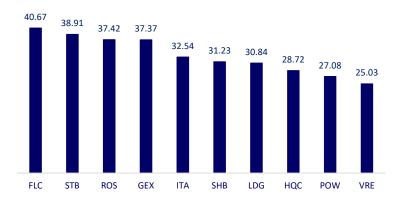

Phat Hai Duong Steel Joint Stock Company            |
| MWG | 137,500 | 0.29%  | 2.38%   | 1,135,600   | 1,624,400    | (belonging to Hoa Phat Group) is currently operating Hoa Phat Iron and Steel     |
| PNJ | 94,600  | -0.53% | 2.27%   | 574,100     | 553,000      | Complex in Kinh Mon Town - Hai Duong Province, with a capacity of 2.5 million    |
| GVR | 38,600  | 0.52%  | 4.32%   | 7,139,900   | 9,587,100    | tons/year. The company creates jobs and stable income for 5,000 employees,       |
| SSI | 51,900  | -1.70% | -1.33%  | 23,094,500  | 23,734,500   | mainly local people.                                                             |
| HPG | 46,100  | -1.50% | 0.88%   | 25,065,900  | 26,909,000   |                                                                                  |



Top increases in 3 consecutive sessions



Top most traded tickers (Volume - in million)



Foreign net flow 10 nearest sessions (Billion VND)

Top decreases in 3 consecutive sessions