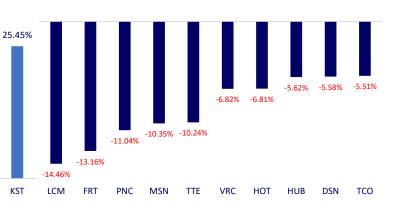

and Steel     |
| PNJ | 94,600  | -0.53% | 2.27%   | 574,100     | 553,000      | Complex in Kinh Mon Town - Hai Duong Province, with a capacity of 2.5 million    |
| GVR | 38,600  | 0.52%  | 4.32%   | 7,139,900   | 9,587,100    | tons/year. The company creates jobs and stable income for 5,000 employees,       |
| SSI | 51,900  | -1.70% | -1.33%  | 23,094,500  | 23,734,500   | mainly local people.                                                             |
| HPG | 46,100  | -1.50% | 0.88%   | 25,065,900  | 26,909,000   |                                                                                  |



Top increases in 3 consecutive sessions



Top most traded tickers (Volume - in million)



Foreign net flow 10 nearest sessions (Billion VND)

Top decreases in 3 consecutive sessions