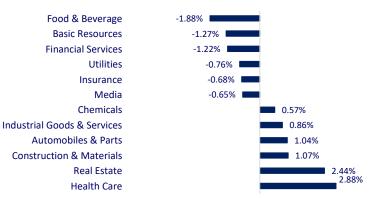

|                                                                          |                                                             |                      |   |

Foreign investors continued to net sell 253b dong in session 6/1, focusing on collecting real estate stocks. VHM was the strongest net bought by foreign investors with the value of 117b dong. 2nd net buyers was KBC with 103b dong. The next positions all belong to the real estate group, which are DXG, BCM and KDH with a net buying value of VND61b, VND53b and VND38b, respectively.





Stock markets in Asia - Pacific fell in session 6/1. In Japan, the Nikkei 225 fell 1.38%. The Chinese market fell with Shanghai Composite down 0.25%, Shenzhen Component down 0.663%. Hong Kong's Hang Seng rose 0.33%. South Korea's Kospi index fell 1.13%.

State budget revenue in 2021 is estimated at 1,563.3 trillion dong, equaling 116.4% of the estimate, up 3.7% compared to 2020. In which, revenue mainly comes from crude oil, income from import and export activities and collection of land use levy; domestic tax and fee collection from production and business activities (exceeding 14.5% of the estimate, increasing by 11.3% compared to the implementation in 2020); the rate of mobilization into the state budget reached 18.6% of GDP.

## **EVENT CALENDER**

| Ticker