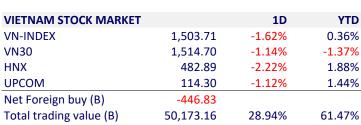

Session 10/1: HOSE blocked orders, VN-Index dropped nearly 25 points after the sell-off phase of midcap and penny groups. For the whole session, the trading value was over 50,200 billion dong, up nearly 29% compared to last Friday's session. In which, the liquidity on HOSE reached 41,813 billion dong, equivalent to more than 1.38 billion shares traded