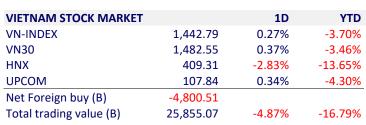

Yesterday, foreign investors' transactions were much more exciting than previous sessions. Specifically, this session, foreign investors bought 41.2 million shares, worth 1,694 billion dong, while selling 73 million shares, worth 6,481 billion dong. Total net selling volume was at 31.8 million shares, equivalent to a net selling value of VND4,786 billion