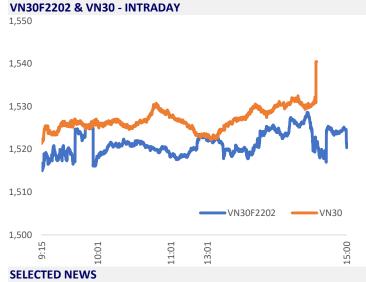

| VIETNAM STOCK MARKET    |           | 1D     | YTD     |
|-------------------------|-----------|--------|---------|
| VN-INDEX                | 1,507.99  | 1.06%  | 0.65%   |
| VN30                    | 1,540.51  | 1.25%  | 0.31%   |
| HNX                     | 430.24    | 0.26%  | -9.23%  |
| UPCOM                   | 112.42    | 0.55%  | -0.23%  |
| Net Foreign buy (B)     | 793.55    |        |         |
| Total trading value (B) | 22,763.89 | -4.24% | -26.74% |

In yesterday's trading session, market liquidity improved compared to the previous session. The total matched value reached 9.9 million shares, worth 20,570 billion dong, of which, the matched value on HoSE alone increased by 18.77% and reached 18,340 billion dong.