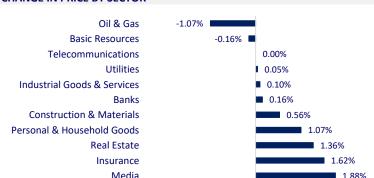

----|--------|--------|
| VN-INDEX                | 1,498.78  | 0.58%  | 0.03%  |
| VN30                    | 1,520.12  | 0.19%  | -1.02% |
| HNX                     | 443.56    | 0.71%  | -6.42% |
| UPCOM                   | 112.38    | 0.16%  | -0.27% |
| Net Foreign buy (B)     | 122.27    |        |        |
| Total trading value (B) | 31,420.75 | 12.12% | 1.12%  |

3/1/2022

In February 2022, although foreign investors maintained a net selling position, the value decreased significantly compared to the previous month, so the pressure on the general market was more modest. Total net selling volume was at 25m shares, equivalent to a value of VND 243.4b (down 91% MoM). Thus, foreign investors have been net sellers for 7 consecutive months with a total value of pearly 40 000h dong









Chemicals

| GLOBAL MARKET         |           | 1D       | YTD       |
|-----------------------|-----------|----------|-----------|
| Nikkei                | 26,844.72 | -0.61%   | -6.76%    |
| Shanghai              | 3,488.83  | 0.77%    | -4.15%    |
| Kospi                 | 2,699.18  | 0.00%    | -9.35%    |
| Hang Seng             | 22,761.71 | 0.09%    | -2.72%    |
| STI (Singapore)       | 3,278.63  | 1.12%    | 4.96%     |
| SET (Thái Lan)        | 1,694.28  | 0.54%    | 2.21%     |
| Crude oil (\$/barrel) | 98.77     | 2.34%    | 29.11%    |
| Gold (\$/ounce)       | 1,926.50  | 1.12%    | 5.81%     |
| VIETNAM ECONOMY       |           | 1D (bps) | YTD (bps) |

Asian stocks are mixed, investors continue to monitor the situation in Ukraine. In Japan, the Nikkei 225 fell 0.61%