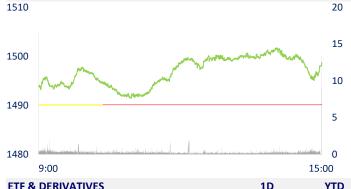

2.30%

**INTRADAY VNINDEX** 

| VIETNAM STOCK MARKET    |           | 1D     | YTD    |
|-------------------------|-----------|--------|--------|
| VN-INDEX                | 1,498.78  | 0.58%  | 0.03%  |
| VN30                    | 1,520.12  | 0.19%  | -1.02% |
| HNX                     | 443.56    | 0.71%  | -6.42% |
| UPCOM                   | 112.38    | 0.16%  | -0.27% |
| Net Foreign buy (B)     | 122.27    |        |        |
| Total trading value (B) | 31,420.75 | 12.12% | 1.12%  |