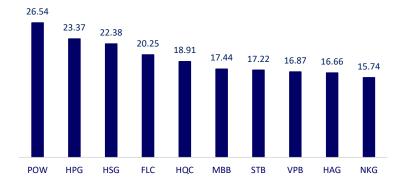

3/1/2022

In February 2022, although foreign investors maintained a net selling position, the value decreased significantly compared to the previous month, so the pressure on the general market was more modest. Total net selling volume was at 25m shares, equivalent to a value of VND 243.4b (down 91% MoM). Thus, foreign investors have been net sellers for 7 consecutive months with a total value of pearly 40 000h dong