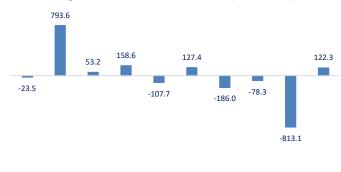

3/1/2022

In February 2022, although foreign investors maintained a net selling position, the value decreased significantly compared to the previous month, so the pressure on the general market was more modest. Total net selling volume was at 25m shares, equivalent to a value of VND 243.4b (down 91% MoM). Thus, foreign investors have been net sellers for 7 consecutive months with a total value of pearly 40 000h dong