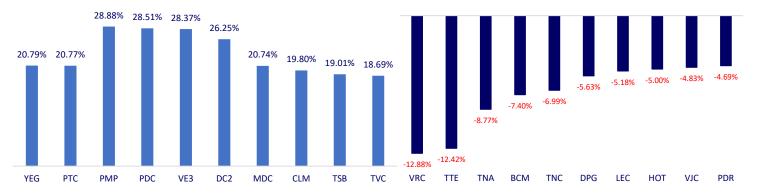

3/1/2022

In February 2022, although foreign investors maintained a net selling position, the value decreased significantly compared to the previous month, so the pressure on the general market was more modest. Total net selling volume was at 25m shares, equivalent to a value of VND 243.4b (down 91% MoM). Thus, foreign investors have been net sellers for 7 consecutive months with a total value of pearly 40 000h dong