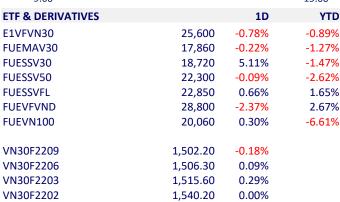

| _ | /F & I T  | ^ ^ |               | DER   |
|---|-----------|-----|---------------|-------|
| - | / H INI I | · · | 1 <b>-</b> IV | I JFK |
|   |           |     |               |       |

| VENT CALENDER |                                                                                               |                                                                                                                                                                        |                                                                                                                                                                                                                             |                                                                                                                                                                                                                                                                                                                                |                                                                                                                                                                                                                                                                                 |  |
|---------------|-----------------------------------------------------------------------------------------------|------------------------------------------------------------------------------------------------------------------------------------------------------------------------|-----------------------------------------------------------------------------------------------------------------------------------------------------------------------------------------------------------------------------|--------------------------------------------------------------------------------------------------------------------------------------------------------------------------------------------------------------------------------------------------------------------------------------------------------------------------------|---------------------------------------------------------------------------------------------------------------------------------------------------------------------------------------------------------------------------------------------------------------------------------|--|
| Ex-right Date | Last register Date                                                                            | Exercise Date                                                                                                                                                          | Туре                                                                                                                                                                                                                        | Rate                                                                                                                                                                                                                                                                                                                           | Value                                                                                                                                                                                                                                                                           |  |
| 3/2/2022      | 3/3/2022                                                                                      |                                                                                                                                                                        | Stock                                                                                                                                                                                                                       | 10:2                                                                                                                                                                                                                                                                                                                           |                                                                                                                                                                                                                                                                                 |  |
| 3/2/2022      | 3/3/2022                                                                                      | 3/28/2022                                                                                                                                                              | Cash                                                                                                                                                                                                                        |                                                                                                                                                                                                                                                                                                                                | 1,50                                                                                                                                                                                                                                                                            |  |
| 3/2/2022      | 3/3/2022                                                                                      | 3/23/2022                                                                                                                                                              | Cash                                                                                                                                                                                                                        |                                                                                                                                                                                                                                                                                                                                | 1,50                                                                                                                                                                                                                                                                            |  |
| 3/4/2022      | 3/7/2022                                                                                      | 3/21/2022                                                                                                                                                              | Cash                                                                                                                                                                                                                        |                                                                                                                                                                                                                                                                                                                                | 1,0                                                                                                                                                                                                                                                                             |  |
| 3/7/2022      | 3/8/2022                                                                                      | 3/31/2022                                                                                                                                                              | Cash                                                                                                                                                                                                                        |                                                                                                                                                                                                                                                                                                                                | 1,4                                                                                                                                                                                                                                                                             |  |
| 3/7/2022      | 3/8/2022                                                                                      | 4/7/2022                                                                                                                                                               | Cash                                                                                                                                                                                                                        |                                                                                                                                                                                                                                                                                                                                | 60                                                                                                                                                                                                                                                                              |  |
| 3/8/2022      | 3/9/2022                                                                                      | Stock 16:3                                                                                                                                                             |                                                                                                                                                                                                                             | 16:10                                                                                                                                                                                                                                                                                                                          |                                                                                                                                                                                                                                                                                 |  |
| 3/14/2022     | 3/15/2022                                                                                     | 4/25/2022 Cash                                                                                                                                                         |                                                                                                                                                                                                                             |                                                                                                                                                                                                                                                                                                                                | 1,4                                                                                                                                                                                                                                                                             |  |
| 3/17/2022     | 3/18/2022                                                                                     | 4/6/2022                                                                                                                                                               | Cash                                                                                                                                                                                                                        |                                                                                                                                                                                                                                                                                                                                | 1,5                                                                                                                                                                                                                                                                             |  |
|               | 3/2/2022<br>3/2/2022<br>3/2/2022<br>3/4/2022<br>3/7/2022<br>3/7/2022<br>3/8/2022<br>3/14/2022 | 3/2/2022 3/3/2022<br>3/2/2022 3/3/2022<br>3/2/2022 3/3/2022<br>3/4/2022 3/7/2022<br>3/7/2022 3/8/2022<br>3/7/2022 3/8/2022<br>3/8/2022 3/9/2022<br>3/14/2022 3/15/2022 | 3/2/2022 3/3/2022   3/2/2022 3/3/2022   3/2/2022 3/3/2022   3/2/2022 3/3/2022   3/4/2022 3/7/2022   3/7/2022 3/8/2022   3/7/2022 3/8/2022   3/7/2022 3/8/2022   3/8/2022 4/7/2022   3/8/2022 3/9/2022   3/14/2022 3/15/2022 | 3/2/2022   3/3/2022   Stock     3/2/2022   3/3/2022   3/28/2022   Cash     3/2/2022   3/3/2022   3/23/2022   Cash     3/4/2022   3/7/2022   3/21/2022   Cash     3/7/2022   3/8/2022   3/31/2022   Cash     3/7/2022   3/8/2022   4/7/2022   Cash     3/8/2022   3/9/2022   Stock     3/14/2022   3/15/2022   4/25/2022   Cash | 3/2/2022 3/3/2022 Stock 10:2   3/2/2022 3/3/2022 3/28/2022 Cash   3/2/2022 3/3/2022 3/23/2022 Cash   3/4/2022 3/7/2022 3/21/2022 Cash   3/7/2022 3/8/2022 3/31/2022 Cash   3/7/2022 3/8/2022 4/7/2022 Cash   3/8/2022 3/9/2022 Stock 16:10   3/14/2022 3/15/2022 4/25/2022 Cash |  |