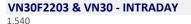

| VIETNAM STOCK MARKET    |           | 1D     | YTD    |
|-------------------------|-----------|--------|--------|
| VN-INDEX                | 1,505.33  | 0.02%  | 0.47%  |
| VN30                    | 1,525.34  | 0.19%  | -0.68% |
| HNX                     | 450.59    | 0.28%  | -4.94% |
| UPCOM                   | 113.29    | 0.09%  | 0.54%  |
| Net Foreign buy (B)     | 473.40    |        |        |
| Total trading value (B) | 35,589.19 | -1.57% | 14.54% |

After many volatile trading weeks, the return of domestic personal cash flow contributed significantly to the exciting trading on the stock market last week. This group net poured more than 1,400 billion dong into HOSE, with the focus on net buying more than 800 billion dong in HPG.