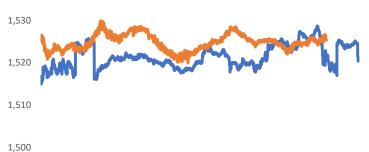

reased only 3.08% to 5.3 million billion dong.

| VIETNAM STOCK MARKET    |           | 1D     | YTD    |
|-------------------------|-----------|--------|--------|
| VN-INDEX                | 1,505.33  | 0.02%  | 0.47%  |
| VN30                    | 1,525.34  | 0.19%  | -0.68% |
| HNX                     | 450.59    | 0.28%  | -4.94% |
| UPCOM                   | 113.29    | 0.09%  | 0.54%  |
| Net Foreign buy (B)     | 473.40    |        |        |
| Total trading value (B) | 35,589.19 | -1.57% | 14.54% |

After many volatile trading weeks, the return of domestic personal cash flow contributed significantly to the exciting trading on the stock market last week. This group net poured more than 1,400 billion dong into HOSE, with the focus on net buying more than 800 billion dong in HPG.







3/1 4/1 5/1 6/1 7/1 8/1 9/1 10/1 11/1 12/1 1/1 2/1 3/1



For the first time, businesses have more bank deposits than people
Ho Chi Minh City's economy prospered in the first 2 months of the year

The Ministry of Industry and Trade requires the review of solar, wind and hydroelectric power projects

EC calls for complete exit from Russian oil and gas

Global uncertainty overshadows Fed's policy axis

Bank of Russia shook hands with Chinese company to issue cards after Visa, Mastercard stopped operating in the country

## **EVENT CALENDER**

| Ticker | Ex-right Date | Last register Date | Exercise Date | Туре  | Rate  | Value |
|--------|---------------|--------------------|---------------|-------|-------|-------|
| ACG    | 3/7/2022      | 3/8/2022           | 3/21/2022     | Cash  |