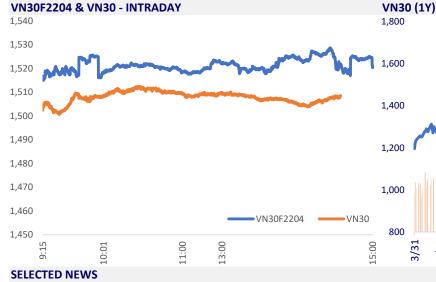

| VIETNAM STOCK MARKET    |           | 1D      | YTD    |
|-------------------------|-----------|---------|--------|
| VN-INDEX                | 1,492.15  | 0.11%   | -0.41% |
| VN30                    | 1,508.53  | 0.55%   | -1.77% |
| HNX                     | 449.62    | -0.35%  | -5.14% |
| UPCOM                   | 117.04    | 0.14%   | 3.87%  |
| Net Foreign buy (B)     | 334.24    |         |        |
| Total trading value (B) | 29,176.52 | -17.50% | -6.10% |