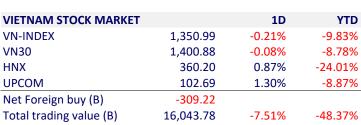

The IMF staff forecast that Vietnam's economy will grow by 6% in 2022 and 7.2% in 2023. Inflation is forecasted to increase to 3.9% by the end of 2022.

Foreign investors continued to net sell more than 309 billion dong on April 28. VHM topped the list of foreign investors' net selling on HoSE with 213 billion dong. DGC and DIG were net sold 61 billion dong and 33 billion dong respectively. Meanwhile, HPG was the strongest net buying on this floor with 121 billion dong. NLG is behind with a net buying value of 73 billion dong.