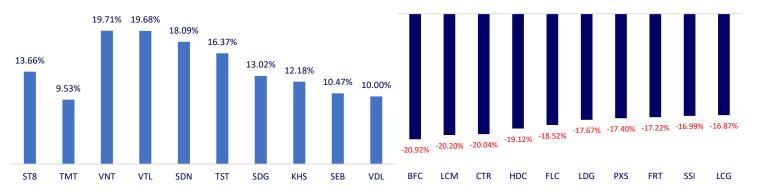

3,509,300         3,963,100           23,750         -6.86%         -14.26%         27,672,400         42,576,200           30,600         -1.29%         -6.42%         7,001,200         7,835,600           78,500         -2.85%         -4.27%         4,035,300         5,678,400           42,900         -6.94%         -10.44%         1,329,500         1,902,900           59,300         -2.79%         -4.51%         2,531,900         2,992,500           104,900         -4.46%         -1.04%         929,700         1,196,500 |

## Top most traded tickers (Volume - in million)



# Top increases in 3 consecutive sessions

## Foreign net flow 10 nearest sessions (Billion VND)



22/04 25/04 26/04 27/04 28/04 29/04 04/05 05/05 06/05 09/05

#### Top decreases in 3 consecutive sessions