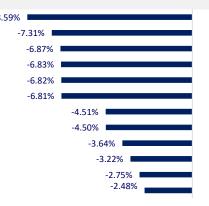

|---------|
| VN-INDEX                | 1,269.62  | -4.49% | -15.26% |
| VN30                    | 1,314.04  | -4.31% | -14.43% |
| HNX                     | 323.39    | -5.84% | -31.77% |
| UPCOM                   | 96.50     | -5.28% | -14.36% |
| Net Foreign buy (B)     | 588.83    |        |         |
| Total trading value (B) | 21.743.47 | 12.89% | -30.02% |



Domestic individual investors continued to be net buyers of 835 billion dong on HoSE in the trading week of May 4-6 and in terms of order matching, this capital flow was net buying 1,021 billion dong. They were the strongest net buyers of DIG with 315 billion dong. After that, STB was also net bought nearly 288 billion dong. Stocks including NVL, KDH, TCB and VNM were all net bought over 100 hillion dong









Truyền thông



| GLOBAL MARKET         |           | 1D     | YTD     |
|-----------------------|-----------|--------|---------|
| Nikkei                | 26,319.34 | -2.53% | -8.59%  |
| Shanghai              | 3,004.14  | 0.09%  | -17.46% |
| Kospi                 | 2,610.81  | -1.27% | -12.32% |
| Hang Seng             | 20,001.96 | 0.00%  | -14.51% |
| STI (Singapore)       | 3,275.07  | -0.51% | 4.85%   |
| SET (Thái Lan)        | 1,604.49  | -1.54% | -3.21%  |
| Crude oil (\$/barrel) | 106.83    | -3.44% | 39.65%  |
| Gold (\$/ounce)       | 1,859.03  | -1.28% | 2.10%   |
|                       |           |        |         |

Asian markets mixed, investors awaited China trade data for April. In Japan, the Nikkei 225 index fell 2.53%, partly due to Fast Retailing's share price falling more than