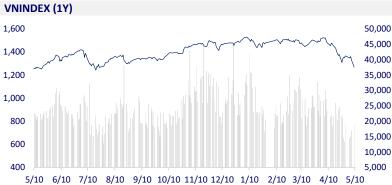

-----------|--------|---------|
| VN-INDEX                | 1,269.62  | -4.49% | -15.26% |
| VN30                    | 1,314.04  | -4.31% | -14.43% |
| HNX                     | 323.39    | -5.84% | -31.77% |
| UPCOM                   | 96.50     | -5.28% | -14.36% |
| Net Foreign buy (B)     | 588.83    |        |         |
| Total trading value (B) | 21.743.47 | 12.89% | -30.02% |



Domestic individual investors continued to be net buyers of 835 billion dong on HoSE in the trading week of May 4-6 and in terms of order matching, this capital flow was net buying 1,021 billion dong. They were the strongest net buyers of DIG with 315 billion dong. After that, STB was also net bought nearly 288 billion dong. Stocks including NVL, KDH, TCB and VNM were all net bought over 100 hillion dong









Truyền thông



| GLOBAL MARKET         |           | 1D     | YTD     |
|-----------------------|-----------|--------|---------|
| Nikkei                | 26,319.34 | -2.53% | -8.59%  |
| Shanghai              | 3,004.14  | 0.09%  | -17.46% |
| Kospi                 | 2,610.81  | -1.27% | -12.32% |
| Hang Seng             | 20,001.96 | 0.00%  | -14.51% |
| STI (Singapore)       | 3,275.07  | -0.51% | 4.85%   |
| SET (Thái Lan)        | 1,604.49  | -1.54% | -3.21%  |
| Crude oil (\$/barrel) | 106.83    | -3.44% | 39.65%  |
| Gold (\$/ounce)       | 1,859.03  | -1.28% | 2.10%   |
|                       |           |        |         |

Asian markets mixed, investors awaited China trade data for April. In Japan, the Nikkei 225 index fell 2.53%, partly due to Fast Retailing's share pri