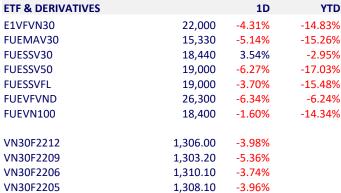

---------|--------|---------|
| VN-INDEX                | 1,269.62  | -4.49% | -15.26% |
| VN30                    | 1,314.04  | -4.31% | -14.43% |
| HNX                     | 323.39    | -5.84% | -31.77% |
| UPCOM                   | 96.50     | -5.28% | -14.36% |
| Net Foreign buy (B)     | 588.83    |        |         |
| Total trading value (B) | 21.743.47 | 12.89% | -30.02% |



Domestic individual investors continued to be net buyers of 835 billion dong on HoSE in the trading week of May 4-6 and in terms of order matching, this capital flow was net buying 1,021 billion dong. They were the strongest net buyers of DIG with 315 billion dong. After that, STB was also net bought nearly 288 billion dong. Stocks including NVL, KDH, TCB and VNM were all net bought over 100 hillion dong









Truyền thông



| GLOBAL MARKET         |           | 1D     | YTD     |
|-----------------------|-----------|--------|---------|
| Nikkei                | 26,319.34 | -2.53% | -8.59%  |
| Shanghai              | 3,004.14  | 0.09%  | -17.46% |
| Kospi                 | 2,610.81  | -1.27% | -12.32% |
| Hang Seng             | 20,001.96 | 0.00%  | -14.51% |
| STI (Singapore)       | 3,275.07  | -0.51% | 4.85%   |
| SET (Thái Lan)        | 1,604.49  | -1.54% | -3.21%  |
| Crude oil (\$/barrel) | 106.83    | -3.44% | 39.65%  |
| Gold (\$/ounce)       | 1,859.03  | -1.28% | 2.10%   |
|                       |           |        |         |

Asian markets mixed, investors awaited China trade data for April. In Japan, the Nikkei 225 index fell 2.53%, partly due to Fast Retailing's share price