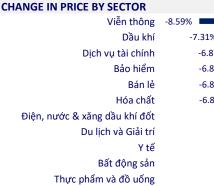

Truyền thông

| GLOBAL MARKET         |           | 1D     | YTD     |
|-----------------------|-----------|--------|---------|
| Nikkei                | 26,319.34 | -2.53% | -8.59%  |
| Shanghai              | 3,004.14  | 0.09%  | -17.46% |
| Kospi                 | 2,610.81  | -1.27% | -12.32% |
| Hang Seng             | 20,001.96 | 0.00%  | -14.51% |
| STI (Singapore)       | 3,275.07  | -0.51% | 4.85%   |
| SET (Thái Lan)        | 1,604.49  | -1.54% | -3.21%  |
| Crude oil (\$/barrel) | 106.83    | -3.44% | 39.65%  |
| Gold (\$/ounce)       | 1,859.03  | -1.28% | 2.10%   |
|                       |           |        |         |

Asian markets mixed, investors awaited China trade data for April. In Japan, the Nikkei 225 index fell 2.53%, partly due to Fast Retailing's share price falling more than 5%. In mainland China, the market showed signs of improvement after falling at the beginning of the session. The Shanghai Composite Index rose 0.09%.