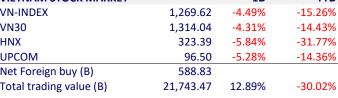

| VIETNAM STOCK MARKET    |           | 1D     | YTD     |
|-------------------------|-----------|--------|---------|
| VN-INDEX                | 1,269.62  | -4.49% | -15.26% |
| VN30                    | 1,314.04  | -4.31% | -14.43% |
| HNX                     | 323.39    | -5.84% | -31.77% |
| UPCOM                   | 96.50     | -5.28% | -14.36% |
| Net Foreign buy (B)     | 588.83    |        |         |
| Total trading value (B) | 21.743.47 | 12.89% | -30.02% |