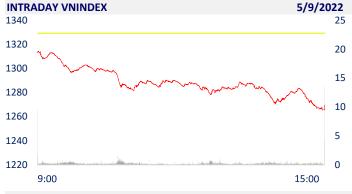

-|-----------|--------|---------|
| VN-INDEX                | 1,269.62  | -4.49% | -15.26% |
| VN30                    | 1,314.04  | -4.31% | -14.43% |
| HNX                     | 323.39    | -5.84% | -31.77% |
| UPCOM                   | 96.50     | -5.28% | -14.36% |
| Net Foreign buy (B)     | 588.83    |        |         |
| Total trading value (B) | 21.743.47 | 12.89% | -30.02% |



Domestic individual investors continued to be net buyers of 835 billion dong on HoSE in the trading week of May 4-6 and in terms of order matching, this capital flow was net buying 1,021 billion dong. They were the strongest net buyers of DIG with 315 billion dong. After that, STB was also net bought nearly 288 billion dong. Stocks including NVL, KDH, TCB and VNM were all net bought over 100 hillion dong









Truyền thông



| GLOBAL MARKET         |           | 1D     | YTD     |
|-----------------------|-----------|--------|---------|
| Nikkei                | 26,319.34 | -2.53% | -8.59%  |
| Shanghai              | 3,004.14  | 0.09%  | -17.46% |
| Kospi                 | 2,610.81  | -1.27% | -12.32% |
| Hang Seng             | 20,001.96 | 0.00%  | -14.51% |
| STI (Singapore)       | 3,275.07  | -0.51% | 4.85%   |
| SET (Thái Lan)        | 1,604.49  | -1.54% | -3.21%  |
| Crude oil (\$/barrel) | 106.83    | -3.44% | 39.65%  |
| Gold (\$/ounce)       | 1,859.03  | -1.28% | 2.10%   |
|                       |           |        |         |

Asian markets mixed, investors awaited China trade data for April. In Japan, the Nikkei 225 index fell 2.53%, partly due to Fast Retailing's share p