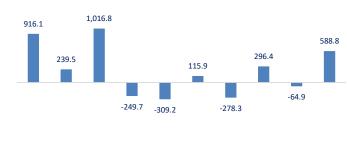

-4.37%         -9.09%         5,622,300         6,962,000           31,600         -5.95%         -5.95%         3,509,300         3,963,100           23,750         -6.86%         -14.26%         27,672,400         42,576,200           30,600         -1.29%         -6.42%         7,001,200         7,835,600           78,500         -2.85%         -4.27%         4,035,300         5,678,400           42,900         -6.94%         -10.44%         1,329,500         1,902,900           59,300         -2.79%         -4.51%         2,531,900         2,992,500           104,900         -4.46%         -1.04%         929,700         1,196,500 |

## Top most traded tickers (Volume - in million)



# Top increases in 3 consecutive sessions

## Foreign net flow 10 nearest sessions (Billion VND)



22/04 25/04 26/04 27/04 28/04 29/04 04/05 05/05 06/05 09/05

#### Top decreases in 3 consecutive sessions