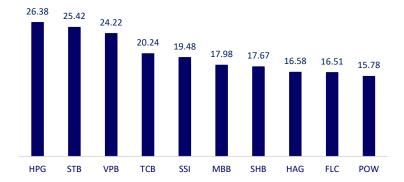

26,200         -6.43%         -12.08%         24,831,300         23,092,900           23,000         -4.37%         -9.09%         5,622,300         6,962,000           31,600         -5.95%         -5.95%         3,509,300         3,963,100           23,750         -6.86%         -14.26%         27,672,400         42,576,200           30,600         -1.29%         -6.42%         7,001,200         7,835,600           78,500         -2.85%         -4.27%         4,035,300         5,678,400           42,900         -6.94%         -10.44%         1,329,500         1,902,900           59,300         -2.79%         -4.51%         2,531,900         2,992,500           104,900         -4.46%         -1.04%         929,700         1,196,500 |

## Top most traded tickers (Volume - in million)



# Top increases in 3 consecutive sessions

## Foreign net flow 10 nearest sessions (Billion VND)



22/04 25/04 26/04 27/04 28/04 29/04 04/05 05/05 06/05 09/05

#### Top decreases in 3 consecutive sessions