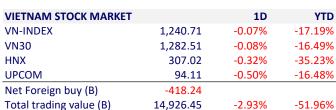

Session May 20, VN-Index dropped 0.93 points (-0.07%) to 1,240.71 points. HNX-Index dropped 1 point (-0.32%) to 307.02 points. UPCoM-Index fell 0.47 points (-0.5%) to 94.11 points. On HoSE, foreign investors boosted a net selling of 424 billion dong, 3.4 times higher than the previous session, corresponding to a net selling volume of 13 million shares.