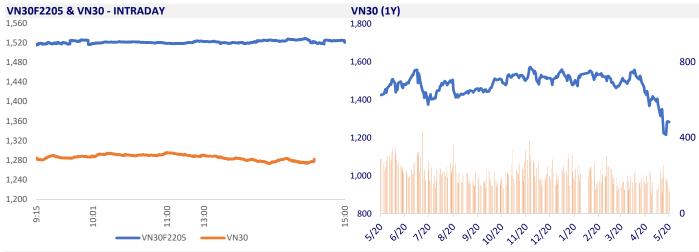

Session May 20, VN-Index dropped 0.93 points (-0.07%) to 1,240.71 points. HNX-Index dropped 1 point (-0.32%) to 307.02 points. UPCoM-Index fell 0.47 points (-0.5%) to 94.11 points. On HoSE, foreign investors boosted a net selling of 424 billion dong, 3.4 times higher than the previous session, corresponding to a net selling volume of 13 million shares.