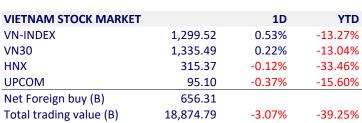

| Vnibor               | 0.33%  | -5       | -48       |
| Deposit interest 12M | 5.60%  | 0        | 0         |
| 5 year-Gov. Bond     | 2.54%  | 1        | 153       |
| 10 year-Gov. Bond    | 3.06%  | -3       | 106       |
| USD/VND              | 23,340 | 0.04%    | 1.74%     |
| EUR/VND              | 25,445 | -0.47%   | -3.87%    |
| CNY/VND              | 3,540  | -0.06%   | -3.23%    |

Credit growth of banks in Ho Chi Minh City continued to make a strong breakthrough when reaching 8.4% in the first 5 months of the year, 1.8 times higher than the same period last year. This figure is also higher than the average growth rate of the whole industry, showing positive changes in capital demand to restore production and business. This is also the highest growth rate in recent years.



The propriety trading of securities companies net bought nearly 371 billion dong on June 1st session. In which, GAS and DPM were bought the most. On the selling side, PNJ and FPT were sold the most..



## **SELECTED NEWS**

Real estate investment insurance companies are prohibited

Ho Chi Minh City credit nearly doubles in 2021

Gold in the country and the world simultaneously 'falling down'

Central banks 60 times raised interest rates in just 3 months, the world is out of cheap money

Canada imposes new sanctions on Russia

Germany announced that it will stop importing Russian oil from the end of 2022

| <b>EVENT</b> ( | CALENDER |
|----------------|----------|
|----------------|----------|

| Ex-right Date | Last register Date