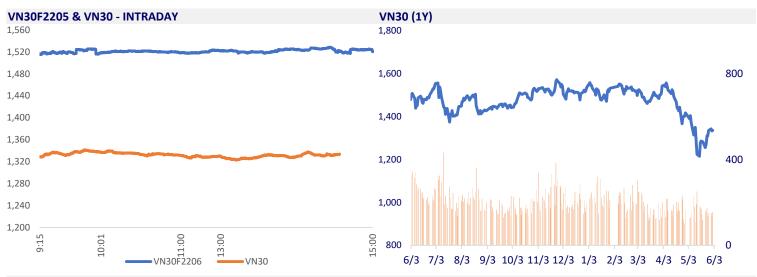

| -3       | 106       |
| USD/VND              | 23,340 | 0.04%    | 1.74%     |
| EUR/VND              | 25,445 | -0.47%   | -3.87%    |
| CNY/VND              | 3,540  | -0.06%   | -3.23%    |

Credit growth of banks in Ho Chi Minh City continued to make a strong breakthrough when reaching 8.4% in the first 5 months of the year, 1.8 times higher than the same period last year. This figure is also higher than the average growth rate of the whole industry, showing positive changes in capital demand to restore production and business. This is also the highest growth rate in recent years.



The propriety trading of securities companies net bought nearly 371 billion dong on June 1st session. In which, GAS and DPM were bought the most. On the selling side, PNJ and FPT were sold the most..



## **SELECTED NEWS**

Real estate investment insurance companies are prohibited

Ho Chi Minh City credit nearly doubles in 2021

Gold in the country and the world simultaneously 'falling down'

Central banks 60 times raised interest rates in just 3 months, the world is out of cheap money

Canada imposes new sanctions on Russia

Germany announced that it will stop importing Russian oil from the end of 2022

| <b>EVENT</b> ( | CALENDER |
|----------------|----------|
|----------------|----------|

| Ex-right Date | Last register Date                                                                           | Exercise Date