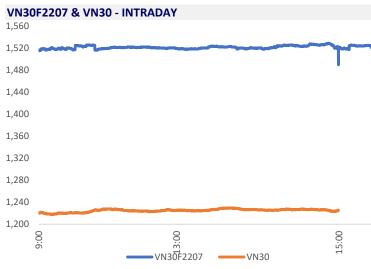

| VIETNAM STOCK MARKET    |           | 1D     | YTD     |
|-------------------------|-----------|--------|---------|
| VN-INDEX                | 1,194.14  | 1.50%  | -20.30% |
| VN30                    | 1,225.62  | 0.93%  | -20.19% |
| HNX                     | 288.87    | 1.49%  | -39.06% |
| UPCOM                   | 88.88     | 1.62%  | -21.12% |
| Net Foreign buy (B)     | 199.61    |        |         |
| Total trading value (B) | 16,709.04 | 27.52% | -46.22% |