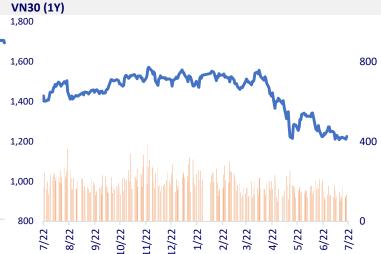

| VIETNAM STOCK MARKET    |           | 1D     | YTD     |
|-------------------------|-----------|--------|---------|
| VN-INDEX                | 1,194.14  | 1.50%  | -20.30% |
| VN30                    | 1,225.62  | 0.93%  | -20.19% |
| HNX                     | 288.87    | 1.49%  | -39.06% |
| UPCOM                   | 88.88     | 1.62%  | -21.12% |
| Net Foreign buy (B)     | 199.61    |        |         |
| Total trading value (B) | 16,709.04 | 27.52% | -46.22% |