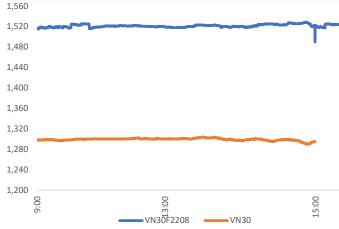

The Dow Jones Industrial Average fell 292.3 points, or 0.86%, to 33,706.74 points. The Nasdaq Composite Index fell 2.01% to 12,705.22.

Recently, the Ministry of Transport (MOT) has sent a document to the People's Committee of Thai Nguyen province proposing solutions to handle problems and inadequacies at the National Highway 3 toll station; BOT construction project to build Thai Nguyen - Cho Moi road.

Domestic individual investors had the 5th consecutive week of net selling on HoSE with a value of 4.4 times higher than last week and at VND2,512 billion, of which the strongest net selling was HPG with VND 519 billion. Contrary to domestic individual investors, domestic institutions continued to net buy VND2,016 billion, 4.4 times higher than last week.

#### VN30F2207 & VN30 - INTRADAY



### VN30 (1Y)



#### SELECTED NEWS

The Ministry of Transport proposes 4 options to deal with inadequacies at BOT Thai Nguyen - Cho Moi

Hai Phong: The public investment capital "team" is trillions of dong

Hau Giang proposed to 'pour' 2,100 billion VND to resettle the highway project

The Chinese company disrupted the global electric vehicle industry, likely about to dethrone Tesla

The trend of tightening monetary policy hinders the Asian unicorns

Extreme heat waves simultaneously hit the world's 3 largest economies

| 8/22/2022 | 8/23/2022                                                     |