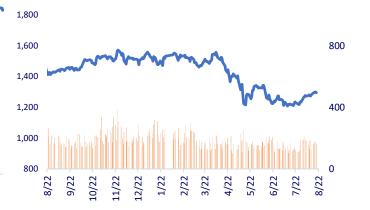

dustrial Average fell 292.3 points, or 0.86%, to 33,706.74 points. The Nasdaq Composite Index fell 2.01% to 12,705.22.

Recently, the Ministry of Transport (MOT) has sent a document to the People's Committee of Thai Nguyen province proposing solutions to handle problems and inadequacies at the National Highway 3 toll station; BOT construction project to build Thai Nguyen - Cho Moi road.

Domestic individual investors had the 5th consecutive week of net selling on HoSE with a value of 4.4 times higher than last week and at VND2,512 billion, of which the strongest net selling was HPG with VND 519 billion. Contrary to domestic individual investors, domestic institutions continued to net buy VND2,016 billion, 4.4 times higher than last week.

#### VN30F2207 & VN30 - INTRADAY



### VN30 (1Y)



#### SELECTED NEWS

The Ministry of Transport proposes 4 options to deal with inadequacies at BOT Thai Nguyen - Cho Moi

Hai Phong: The public investment capital "team" is trillions of dong

Hau Giang proposed to 'pour' 2,100 billion VND to resettle the highway project

The Chinese company disrupted the global electric vehicle industry, likely about to dethrone Tesla

The trend of tightening monetary policy hinders the Asian unicorns

Extreme heat waves simultaneously hit the world's 3 largest economies

| 8/22/2022 | 8/23/2022                                                     |