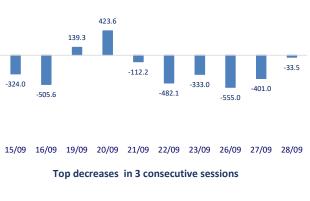

The selling force of key stocks increased strongly in the afternoon session of September 28, causing the index to fall sharply towards the end of the session, VN-Index lost nearly 23 points to a 20-month low, causing the VN-Index to officially penetrate the bottom in June 2022. Liquidity remained at low level, showing a cautious sentiment in the face of world risks