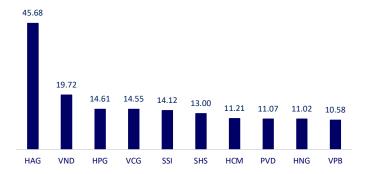

The selling force of key stocks increased strongly in the afternoon session of September 28, causing the index to fall sharply towards the end of the session, VN-Index lost nearly 23 points to a 20-month low, causing the VN-Index to officially penetrate the bottom in June 2022. Liquidity remained at low level, showing a cautious sentiment in the face of world risks