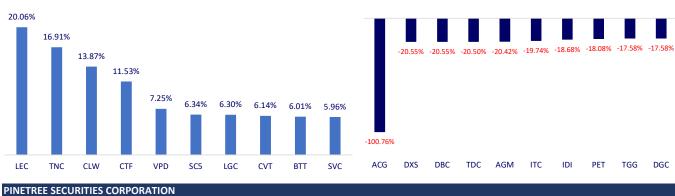

The selling force of key stocks increased strongly in the afternoon session of September 28, causing the index to fall sharply towards the end of the session, VN-Index lost nearly 23 points to a 20-month low, causing the VN-Index to officially penetrate the bottom in June 2022. Liquidity remained at low level, showing a cautious sentiment in the face of world risks