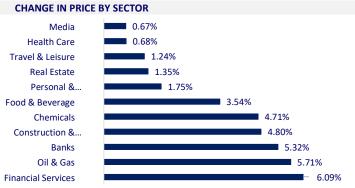

2210

| VIETNAM STOCK MARKET    |           | 1D     | YTD     |
|-------------------------|-----------|--------|---------|
| VN-INDEX                | 1,028.01  | 3.49%  | -31.39% |
| VN30                    | 1,028.50  | 3.85%  | -33.03% |
| HNX                     | 213.63    | 3.73%  | -54.93% |
| UPCOM                   | 77.28     | 1.89%  | -31.42% |
| Net Foreign buy (B)     | -159.14   |        |         |
| Total trading value (B) | 12,318.96 | 37.96% | -60.35% |

At the end of the session, VN-Index increased by 34.65 points (3.49%) thereby officially over the 1,000 point. This is the first time the index has risen above 3% in more than 5 months since May 17. This is also the session where Vietnam's stock market gained the most in the world on October 27.







1,025.00

5.94%



| GLOBAL MARKET                           |           | 1D       | YTD       |
|-----------------------------------------|-----------|----------|-----------|
| Nikkei                                  | 27,345.24 | -0.32%   | -5.02%    |
| Shanghai                                | 2,982.90  | -0.55%   | -18.05%   |
| Kospi                                   | 2,288.78  | 1.74%    | -23.13%   |
| Hang Seng                               | 15,427.94 | 0.72%    | -34.06%   |
| STI (Singapore)                         | 3,015.24  | 0.23%    | -3.47%    |
| SET (Thái Lan)                          | 1,602.33  | 0.37%    | -3.34%    |
| Brent oil (\$/barrel)                   | 94.21     | 0.36%    | 23.15%    |
| Gold (\$/ounce)                         | 1,665.00  | -0.34%   | -8.56%    |
| ,,,,,,