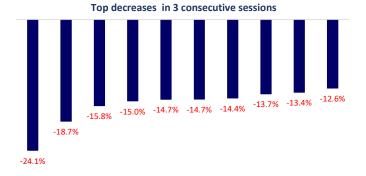

VHM: VHM has just announced its business results for the 3rd quarter of 2022 with net revenue of VND17,805 bil, mainly thanks to the start of handing over 1,300 low-rise units at the VOP 2 project.

VNM: At the end of the session on October 27, VNM was bought the most by foreign investors with a total value of VND71.8 billion.

HPG: Vietnam Report has just cooperated with VietNamNet Newspaper to organize the Ceremony to announce the Top 500 Most Profitable Enterprises in Vietnam and Top 10 Prestigious Companies in the Food - Beverage - Retail - Packaging Industry in 2022. Accordingly, Hoa Phat Group topped the Top 10 most profitable private enterprises in Vietnam 2022.

## Top highest total traded value stocks (Billion VND)



## Foreign net flow 10 nearest sessions (Billion VND)









HD2

KKC

HLD

**GER** 

HPW

FRC

IST

GE2

LGL

KBC

PINETREE SECURITIES CORPORATION