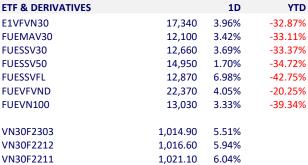

VN30F2210

| VIETNAM STOCK MARKET    |           | 1D     | YTD     |
|-------------------------|-----------|--------|---------|
| VN-INDEX                | 1,028.01  | 3.49%  | -31.39% |
| VN30                    | 1,028.50  | 3.85%  | -33.03% |
| HNX                     | 213.63    | 3.73%  | -54.93% |
| UPCOM                   | 77.28     | 1.89%  | -31.42% |
| Net Foreign buy (B)     | -159.14   |        |         |
| Total trading value (B) | 12,318.96 | 37.96% | -60.35% |

At the end of the session, VN-Index increased by 34.65 points (3.49%) thereby officially over the 1,000 point. This is the first time the index has risen above 3% in more than 5 months since May 17. This is also the session where Vietnam's stock market gained the most in the world on October 27.







1,025.00

5.94%



| GLOBAL MARKET                           |           | 1D       | YTD       |
|-----------------------------------------|-----------|----------|-----------|
| Nikkei                                  | 27,345.24 | -0.32%   | -5.02%    |
| Shanghai                                | 2,982.90  | -0.55%   | -18.05%   |
| Kospi                                   | 2,288.78  | 1.74%    | -23.13%   |
| Hang Seng                               | 15,427.94 | 0.72%    | -34.06%   |
| STI (Singapore)                         | 3,015.24  | 0.23%    | -3.47%    |
| SET (Thái Lan)                          | 1,602.33  | 0.37%    | -3.34%    |
| Brent oil (\$/barrel)                   | 94.21     | 0.36%    | 23.15%    |
| Gold (\$/ounce)                         | 1,665.00  | -0.34%   | -