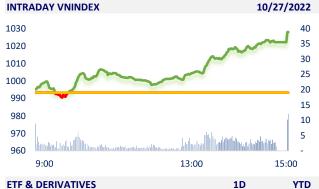

At the end of the session, VN-Index increased by 34.65 points (3.49%) thereby officially over the 1,000 point. This is the first time the index has risen above 3% in more than 5 months since May 17. This is also the session where Vietnam's stock market gained the most in the world on October 27.