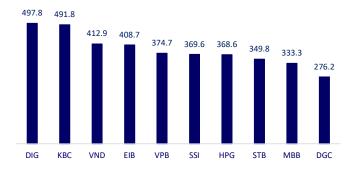

nue and PAT reaching VND1,101 bil and VND5.4 bil, respectively.

VHM: VHM has just announced its business results for the 3rd quarter of 2022 with net revenue of VND17,805 bil, mainly thanks to the start of handing over 1,300 low-rise units at the VOP 2 project.

VNM: At the end of the session on October 27, VNM was bought the most by foreign investors with a total value of VND71.8 billion.

HPG: Vietnam Report has just cooperated with VietNamNet Newspaper to organize the Ceremony to announce the Top 500 Most Profitable Enterprises in Vietnam and Top 10 Prestigious Companies in the Food - Beverage - Retail - Packaging Industry in 2022. Accordingly, Hoa Phat Group topped the Top 10 most profitable private enterprises in Vietnam 2022.

## Top highest total traded value stocks (Billion VND)



## Foreign net flow 10 nearest sessions (Billion VND)









HD2

KKC

HLD

**GER** 

HPW

FRC

IST

GE2

LGL

KBC

PINETREE SECURITIES CORPORATION