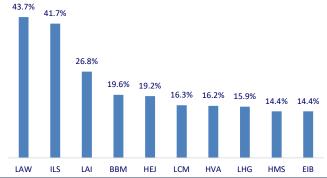

y.

VHM: VHM has just announced its business results for the 3rd quarter of 2022 with net revenue of VND17,805 bil, mainly thanks to the start of handing over 1,300 low-rise units at the VOP 2 project.

VNM: At the end of the session on October 27, VNM was bought the most by foreign investors with a total value of VND71.8 billion.

HPG: Vietnam Report has just cooperated with VietNamNet Newspaper to organize the Ceremony to announce the Top 500 Most Profitable Enterprises in Vietnam and Top 10 Prestigious Companies in the Food - Beverage - Retail - Packaging Industry in 2022. Accordingly, Hoa Phat Group topped the Top 10 most profitable private enterprises in Vietnam 2022.

## Top highest total traded value stocks (Billion VND)



## Foreign net flow 10 nearest sessions (Billion VND)









HD2

KKC

HLD

**GER** 

HPW

FRC

IST

GE2

LGL

KBC

PINETREE SECURITIES CORPORATION