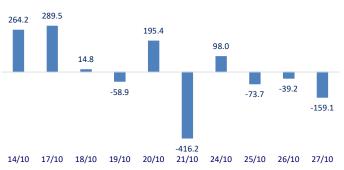

VN30F2210

| VIETNAM STOCK MARKET    |           | 1D     | YTD     |
|-------------------------|-----------|--------|---------|
| VN-INDEX                | 1,028.01  | 3.49%  | -31.39% |
| VN30                    | 1,028.50  | 3.85%  | -33.03% |
| HNX                     | 213.63    | 3.73%  | -54.93% |
| UPCOM                   | 77.28     | 1.89%  | -31.42% |
| Net Foreign buy (B)     | -159.14   |        |         |
| Total trading value (B) | 12,318.96 | 37.96% | -60.35% |

## Foreign net flow 10 nearest sessions (Billion VND)

HD2

KKC

HLD

**GER** 

HPW

FRC

IST