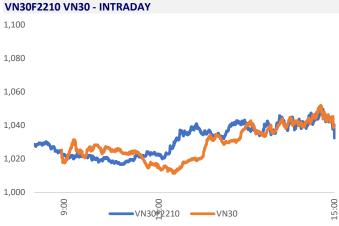

| -2       | 373       |
| 10 year-Gov. Bond    | 4.85%  | -4       | 285       |
| USD/VND              | 23,432 | 0.04%    | 2.14%     |
| EUR/VND              | 23,937 | -0.10%   | -9.56%    |
| CNY/VND              | 3,407  | -0.55%   | -6.86%    |

The People's Committee of Ho Chi Minh City proposed the Ministry of Finance to review and recalculate the cost levels in the basic price structure of petroleum products such as the level of business expenses and the norm of profit.



Property trading is having a series of 4 net selling sessions on HOSE when net selling is 371.27 billion VND matched and 225.65 billion VND put-through. The total net selling value since the beginning of October is nearly 1,900 billion VND, of which mainly NLG and VN30 stocks such as TCB, VPB, VHM and HPG.





## **SELECTED NEWS**

Ho Chi Minh City made "hot" recommendations on the situation of petroleum supply

Quang Nam: Proposal to supplement the master plan of mechanical industry center

The Ministry of Transport submits a plan to completely solve problems in traffic BOT projects

Nearly 70% of US gas exports go to Europe, but it still makes France and Germany speak out

China continues a large-scale blockade

Germany's industrial production is "stumbling" as energy prices soar

| Ticker | Ex-right Date | Last register Date | Exercise Date | Type  | Rate   | Value |
|--------|---------------|--------------------|---------------|-------|--------|-------|
| ABS    | 10/11/2022    | 10/12/2022         | 10/26/2022    | Cash  |        | 50    |
| GVR    | 10/12/2022    | 10/13/2022         |