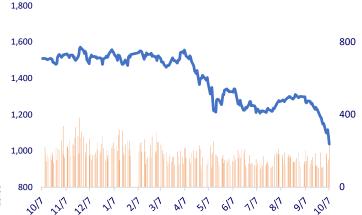

| -2       | 373       |
| 10 year-Gov. Bond    | 4.85%  | -4       | 285       |
| USD/VND              | 23,432 | 0.04%    | 2.14%     |
| EUR/VND              | 23,937 | -0.10%   | -9.56%    |
| CNY/VND              | 3,407  | -0.55%   | -6.86%    |

The People's Committee of Ho Chi Minh City proposed the Ministry of Finance to review and recalculate the cost levels in the basic price structure of petroleum products such as the level of business expenses and the norm of profit.



Property trading is having a series of 4 net selling sessions on HOSE when net selling is 371.27 billion VND matched and 225.65 billion VND put-through. The total net selling value since the beginning of October is nearly 1,900 billion VND, of which mainly NLG and VN30 stocks such as TCB, VPB, VHM and HPG.





## **SELECTED NEWS**

Ho Chi Minh City made "hot" recommendations on the situation of petroleum supply

Quang Nam: Proposal to supplement the master plan of mechanical industry center

The Ministry of Transport submits a plan to completely solve problems in traffic BOT projects

Nearly 70% of US gas exports go to Europe, but it still makes France and Germany speak out

China continues a large-scale blockade

Germany's industrial production is "stumbling" as energy prices soar

| Ticker | Ex-right Date | Last register Date | Exercise Date | Type  | Rate   | Value |
|--------|---------------|--------------------|---------------|-------|--------|-------|
| ABS    | 10/11/2022    | 10/12/2022         | 10/26/2022    | Cash  |        | 50    |
| GVR    | 10/12/2022    | 10/13/2022         | 1