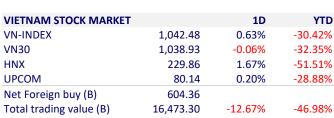

Property trading is having a series of 4 net selling sessions on HOSE when net selling is 371.27 billion VND matched and 225.65 billion VND put-through. The total net selling value since the beginning of October is nearly 1,900 billion VND, of which mainly NLG and VN30 stocks such as TCB, VPB, VHM and HPG.