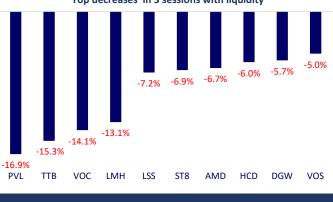

05%24,426,60624,826,86517,4000.58%0.87%13,082,15412,702,06818,5002.78%8.50%4,816,1285,626,62423,5000.21%0.86%3,636,1434,295,75625,0000.40%5.26%27,954,24930,283,62320,6000.00%0.24%3,240,2354,795,16424,5000.82%0.41%8,482,3497,772,95810,850-1.81%2.36%26,215,74637,515,02684,0000.36%0.36%115,982111,74311,3000.89%11.88%12,370,42617,712,613104,5000.77%0.97%493,156455,72612,5500.80%3.72%44,264,69120,574,42339,0000.26%4.56%1,059,7371,505,59852,7000.19%0.19%2,118,8392,828,24542,3000.48%1.93%2,528,7173,688,85126,6001.72%-0.37%3,400,6973,733,70275,8001.07%0.40%1,723,3472,537,60378,3005.24%-4.51%3,076,7352,539,461186,9001.03%-0.07%182,215181,328< |

Top highest total traded value stocks (Billion VND)



Foreign net flow 10 nearest sessions (Billion VND)





Top decreases in 3 sessions with liquidity