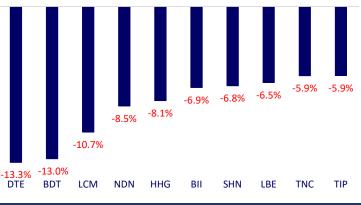

Today, investors trades relatively cautiously. Near the end of the afternoon session, there was a time VNIndex dropped below reference level, but the market still closed in green. Notably, oil and gas group gained strongly with representatives such as PVB (+5.7%), PVC (+4.32), PVD (+2.3%), PVS (+3.9%), POW (+1.5%)...