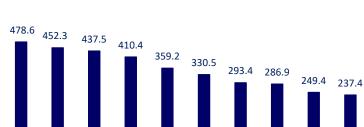

## **MARKET BRIEF**

5/16/2023

| VIETNAM STOCK MARKET    |           | 1D      | YTD    |
|-------------------------|-----------|---------|--------|
| VN-INDEX                | 1,065.91  | 0.02%   | 5.84%  |
| VN30                    | 1,069.64  | -0.12%  | 6.41%  |
| HNX                     | 214.62    | 0.14%   | 4.53%  |
| UPCOM                   | 80.66     | 0.22%   | 12.58% |
| Net Foreign buy (B)     | -10.55    |         |        |
| Total trading value (B) | 13,308.46 | -17.35% | 54.46% |