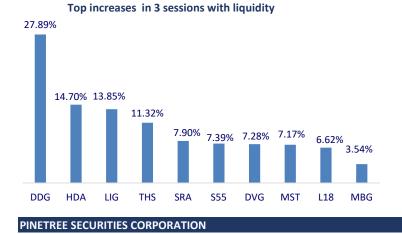

Today, investors trades relatively cautiously. Near the end of the afternoon session, there was a time VNIndex dropped below reference level, but the market still closed in green. Notably, oil and gas group gained strongly with representatives such as PVB (+5.7%), PVC (+4.32), PVD (+2.3%), PVS (+3.9%), POW (+1.5%)...