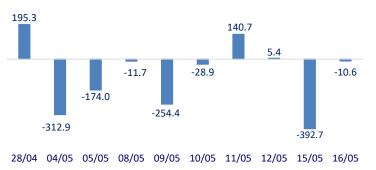

## **MARKET BRIEF**

5/16/2023

| VIETNAM STOCK MARKET    |           | 1D      | YTD    |
|-------------------------|-----------|---------|--------|
| VN-INDEX                | 1,065.91  | 0.02%   | 5.84%  |
| VN30                    | 1,069.64  | -0.12%  | 6.41%  |
| HNX                     | 214.62    | 0.14%   | 4.53%  |
| UPCOM                   | 80.66     | 0.22%   | 12.58% |
| Net Foreign buy (B)     | -10.55    |         |        |
| Total trading value (B) | 13,308.46 | -17.35% | 54.46% |