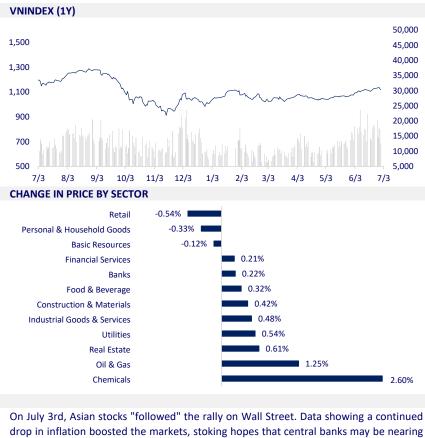

|                      |                  |                  |                               |
| The last state in the second state of the seco |                      |                  |                  | E state Dit                   |

a narrow range but the positive view is that the index hout the whole session. Market liquidity was quite low when g value were only 558 million shares and nearly VND10,800



Vietnam's PMI in June reached 46.2 points, up from 45.3 ow 50 points for the fourth consecutive month. According to at the health of Vietnam's manufacturing industry continues

| Ticker                          | Ex-right Date | Last register Date | Exercise Date | Туре  | Rate   | Value |  |
|---------------------------------|---------------|--------------------|---------------|-------|--------|-------|--|
| SHP                             | 7/3/2023      | 7/4/2023           | 7/14/2023     | Cash  |        | 1,000 |  |
| AAT                             | 7/4/2023      | 7/5/2023           |               | Stock | 100:11 |       |  |
| STK                             | 7/4/2023      | 7/5/2023           |               | Stock | 100:15 |       |  |
| HDG                             |