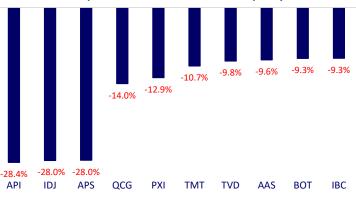

t is expected to return to a high growth rate |
| MWG | 43,000  | -0.69% | -3.04% | 3,381,369   | 4,228,558    | of 25 - 30% in 2023 as customers return to invest in IT activities and the demand |
| GVR | 20,150  | 3.87%  | 2.81%  | 10,017,930  | 9,157,343    | for digital transformation increases after the COVID-19 pandemic.                 |
| SSI | 25,700  | -0.39% | -0.39% | 28,646,408  | 26,465,520   |                                                                                   |
| HPG | 26,200  | 0.19%  | 3.97%  | 28,942,429  | 30,239,025   |                                                                                   |



Top highest total traded value stocks (Billion VND)



Foreign net flow 10 nearest sessions (Billion VND)



Top decreases in 3 sessions with liquidity



PINETREE SECURITIES CORPORATION