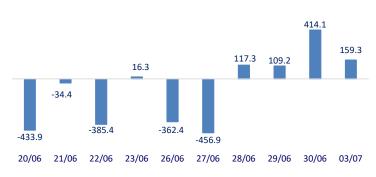

,781    | period last year. The Japanese market is expected to return to a high growth rate |
| MWG | 43,000  | -0.69% | -3.04% | 3,381,369   | 4,228,558    | of 25 - 30% in 2023 as customers return to invest in IT activities and the demand |
| GVR | 20,150  | 3.87%  | 2.81%  | 10,017,930  | 9,157,343    | for digital transformation increases after the COVID-19 pandemic.                 |
| SSI | 25,700  | -0.39% | -0.39% | 28,646,408  | 26,465,520   |                                                                                   |
| HPG | 26,200  | 0.19%  | 3.97%  | 28,942,429  | 30,239,025   |                                                                                   |



Top highest total traded value stocks (Billion VND)



Foreign net flow 10 nearest sessions (Billion VND)



Top decreases in 3 sessions with liquidity



PINETREE SECURITIES CORPORATION