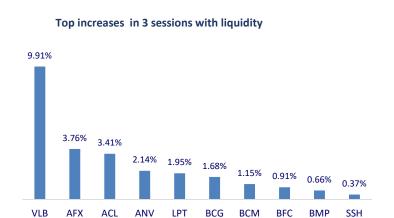

FPT | 86,400  | 0.47%  | 0.70%  | 1,896,518   | 1,713,781    | period last year. The Japanese market is expected to return to a high growth rate |
| MWG | 43,000  | -0.69% | -3.04% | 3,381,369   | 4,228,558    | of 25 - 30% in 2023 as customers return to invest in IT activities and the demand |
| GVR | 20,150  | 3.87%  | 2.81%  | 10,017,930  | 9,157,343    | for digital transformation increases after the COVID-19 pandemic.                 |
| SSI | 25,700  | -0.39% | -0.39% | 28,646,408  | 26,465,520   |                                                                                   |
| HPG | 26,200  | 0.19%  | 3.97%  | 28,942,429  | 30,239,025   |                                                                                   |



Top highest total traded value stocks (Billion VND)



Foreign net flow 10 nearest sessions (Billion VND)



Top decreases in 3 sessions with liquidity



PINETREE SECURITIES CORPORATION