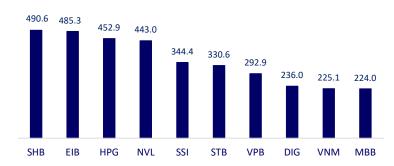

irst 5 months of the year compared to the same      |
| FPT | 86,400  | 0.47%  | 0.70%  | 1,896,518   | 1,713,781    | period last year. The Japanese market is expected to return to a high growth rate |
| MWG | 43,000  | -0.69% | -3.04% | 3,381,369   | 4,228,558    | of 25 - 30% in 2023 as customers return to invest in IT activities and the demand |
| GVR | 20,150  | 3.87%  | 2.81%  | 10,017,930  | 9,157,343    | for digital transformation increases after the COVID-19 pandemic.                 |
| SSI | 25,700  | -0.39% | -0.39% | 28,646,408  | 26,465,520   |                                                                                   |
| HPG | 26,200  | 0.19%  | 3.97%  | 28,942,429  | 30,239,025   |                                                                                   |



Top highest total traded value stocks (Billion VND)



Foreign net flow 10 nearest sessions (Billion VND)



Top decreases in 3 sessions with liquidity



PINETREE SECURITIES CORPORATION